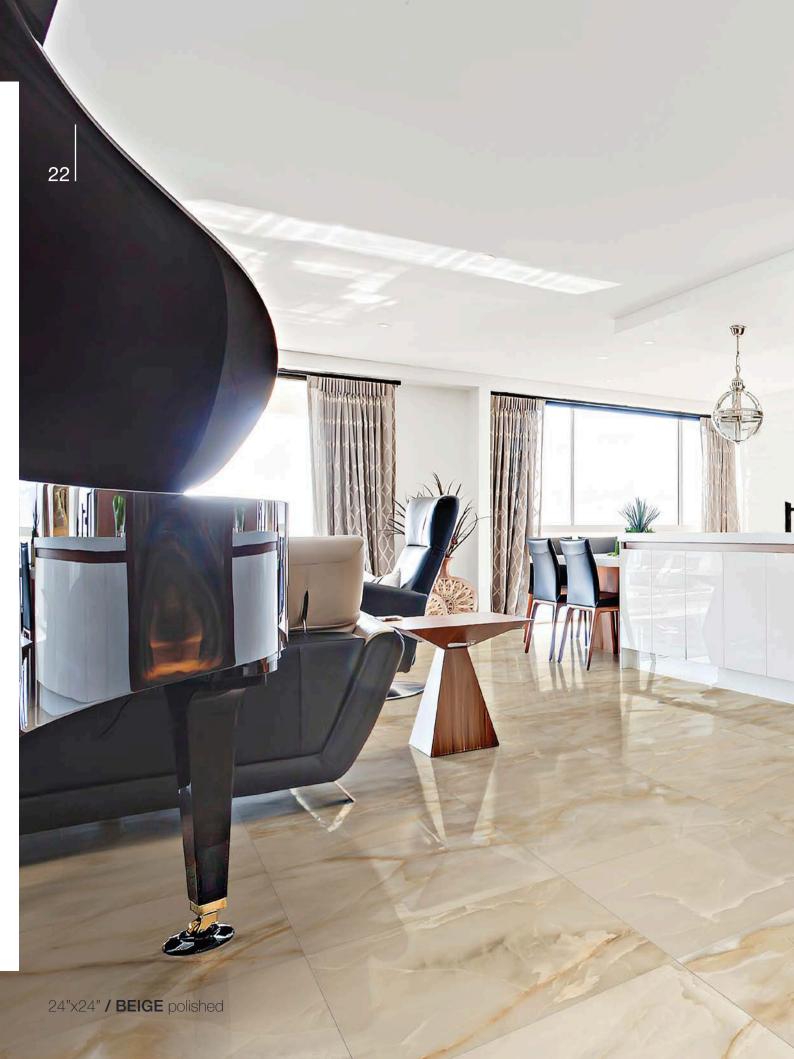

colors

ONYX / WHITE

 ${\color{red}\mathsf{ONYX}}\,\textit{/}\,\,\mathbf{IVORY}$ 

ONYX / BEIGE

ONYX / LIGHT GREY

ONYX / DARK GREY

The ancient precious stone, Onyx, has been an unfailingly coveted material since antiquity. Used as early as the Egyptian Second Dynasty in carvings and ornaments, the gemstone is characterized by bands of white and gold veining woven into a smooth, almost translucent appearing body. Onyx has endured the ages, much like porcelain tile and will transform your floor into a work of art, stunning everyone who has the pleasure of walking upon it. The depth of movement in the collection creates a richer and more profound profile, allowing designers to add texture, dimension and a robust sensation to their spaces. Offered in a rectified, polished or matte body, with five designer colors and a variety of mosaic and trim pieces, you can truly get creative and draw inspiration from both historic and contemporary dwellings with this fresh tile.