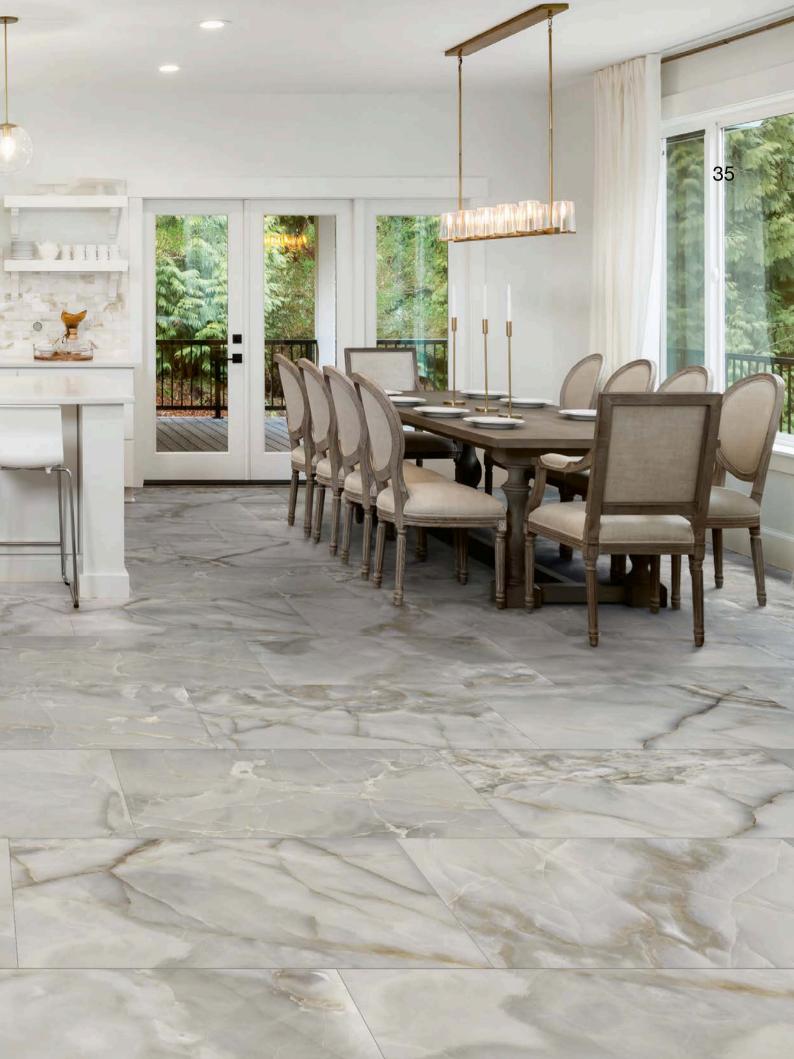

colors

ONYX / WHITE

 ${\color{red}\mathsf{ONYX}}\,\textit{/}\,\,\mathbf{IVORY}$ 

ONYX / BEIGE

ONYX / LIGHT GREY

ONYX / DARK GREY

The ancient precious stone, Onyx, has been an unfailingly coveted material since antiquity. Used as early as the Egyptian Second Dynasty in carvings and ornaments, the gemstone is characterized by bands of white and gold veining woven into a smooth, almost translucent appearing body. Onyx has endured the ages, much like porcelain tile and will transform your floor into a work of art, stunning everyone who has the pleasure of walking upon it. The depth of movement in the collection creates a richer and more profound profile, allowing designers to add texture, dimension and a robust sensation to their spaces. Offered in a rectified, polished or matte body, with five designer colors and a variety of mosaic and trim pieces, you can truly get creative and draw inspiration from both historic and contemporary dwellings with this fresh tile.

## ONYX / LIGHT GREY