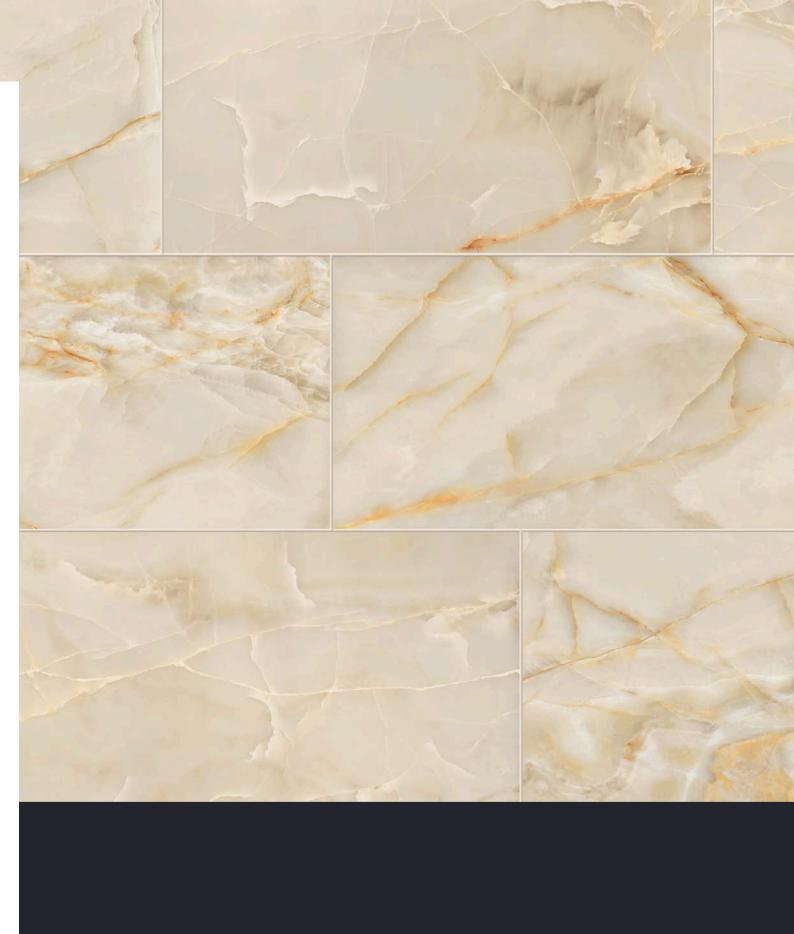

colors

ONYX / WHITE

 ${\color{red}\mathsf{ONYX}}\,\textit{/}\,\,\mathbf{IVORY}$ 

ONYX / BEIGE

ONYX / LIGHT GREY

ONYX / DARK GREY

The ancient precious stone, Onyx, has been an unfailingly coveted material since antiquity. Used as early as the Egyptian Second Dynasty in carvings and ornaments, the gemstone is characterized by bands of white and gold veining woven into a smooth, almost translucent appearing body. Onyx has endured the ages, much like porcelain tile and will transform your floor into a work of art, stunning everyone who has the pleasure of walking upon it. The depth of movement in the collection creates a richer and more profound profile, allowing designers to add texture, dimension and a robust sensation to their spaces. Offered in a rectified, polished or matte body, with five designer colors and a variety of mosaic and trim pieces, you can truly get creative and draw inspiration from both historic and contemporary dwellings with this fresh tile.

## ONYX / LIGHT GREY