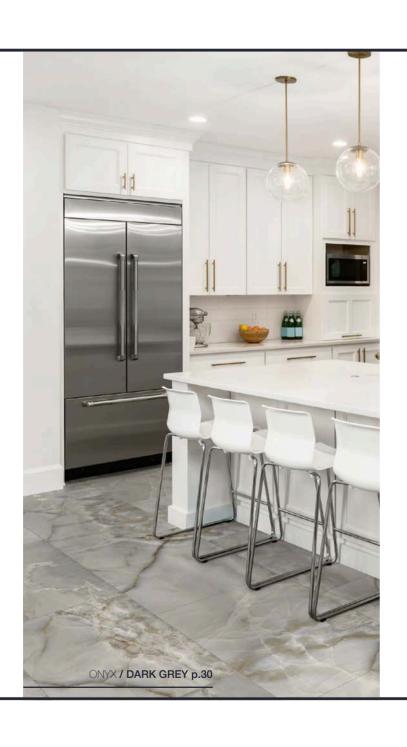

colors

ONYX / WHITE

 ${\color{red}\mathsf{ONYX}}\,\textit{/}\,\,\mathbf{IVORY}$ 

ONYX / BEIGE

ONYX / LIGHT GREY

ONYX / DARK GREY

The ancient precious stone, Onyx, has been an unfailingly coveted material since antiquity. Used as early as the Egyptian Second Dynasty in carvings and ornaments, the gemstone is characterized by bands of white and gold veining woven into a smooth, almost translucent appearing body. Onyx has endured the ages, much like porcelain tile and will transform your floor into a work of art, stunning everyone who has the pleasure of walking upon it. The depth of movement in the collection creates a richer and more profound profile, allowing designers to add texture, dimension and a robust sensation to their spaces. Offered in a rectified, polished or matte body, with five designer colors and a variety of mosaic and trim pieces, you can truly get creative and draw inspiration from both historic and contemporary dwellings with this fresh tile.