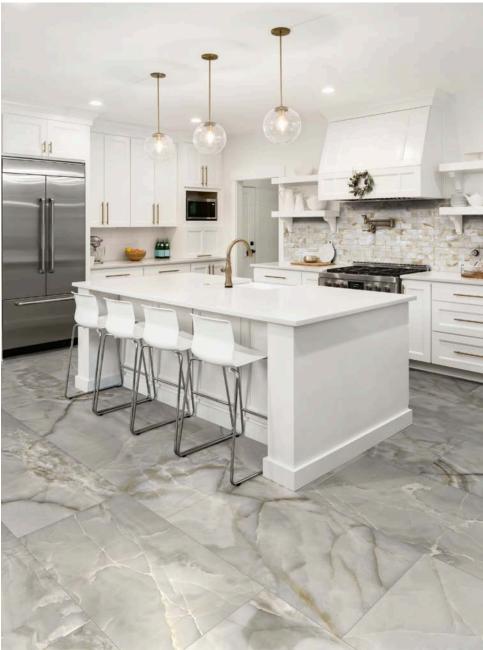

arvings and ornaments, the gemstone is characterized by bands of white and gold veining woven into a smooth, almost translucent appearing body. Onyx has endured the ages, much like porcelain tile and will transform your floor into a work of art, stunning everyone who has the pleasure of walking upon it. The depth of movement in the collection creates a richer and more profound profile, allowing designers to add texture, dimension and a robust sensation to their spaces. Offered in a rectified, polished or matte body, with five designer colors and a variety of mosaic and trim pieces, you can truly get creative and draw inspiration from both historic and contemporary dwellings with this fresh tile.























































## ONYX / LIGHT GREY

























### sizes:

| 24"x48"<br>Rectified/Matte              | 24"x48"<br>Rectified/Polished           |  |  |
|-----------------------------------------|-----------------------------------------|--|--|
|                                         |                                         |  |  |
| 1101690 White<br>1101691 Ivory          | 1101740 White<br>1101741 Ivory          |  |  |
| 1101692 Beige<br>1101693 Light Grey     | 1101742 Beige<br>1101743 Light Grey     |  |  |
| 1101694 Dark Grey                       | 1101744 Dark Grey                       |  |  |
| 24"x24"                                 | 24"×24"                                 |  |  |
| Rectified/Matte                         | Rectified/Polished                      |  |  |
| 1101695 White<br>1101696 Ivory          | 11