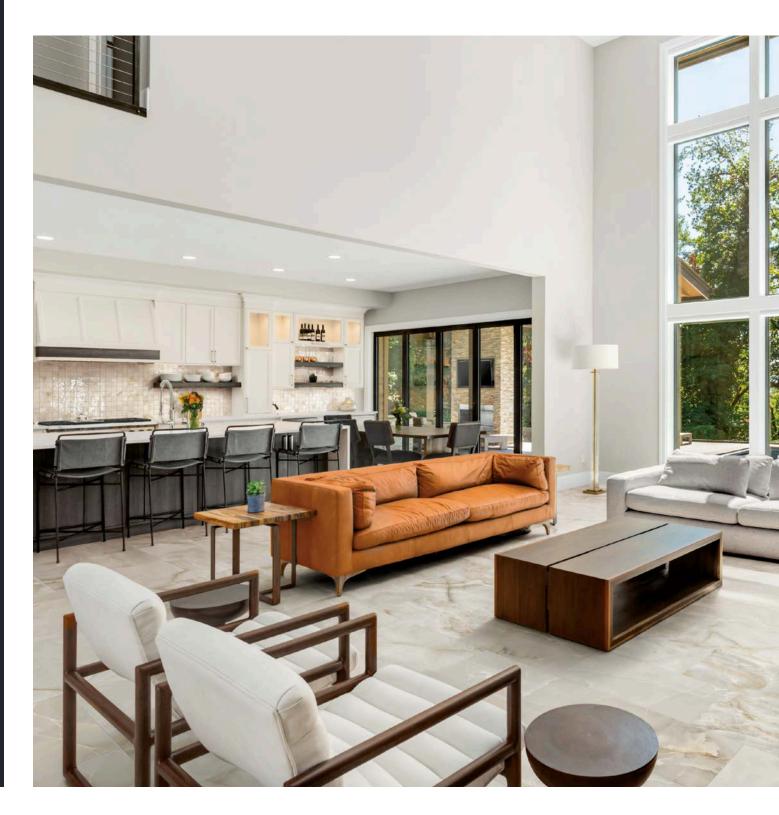

colors

ONYX / WHITE

 ${\color{red}\mathsf{ONYX}}\,\textit{/}\,\,\mathbf{IVORY}$ 

ONYX / BEIGE

ONYX / LIGHT GREY

ONYX / DARK GREY

The ancient precious stone, Onyx, has been an unfailingly coveted material since antiquity. Used as early as the Egyptian Second Dynasty in carvings and ornaments, the gemstone is characterized by bands of white and gold veining woven into a smooth, almost translucent appearing body. Onyx has endured the ages, much like porcelain tile and will transform your floor into a work of art, stunning everyone who has the pleasure of walking upon it. The depth of movement in the collection creates a richer and more profound profile, allowing designers to add texture, dimension and a robust sensation to their spaces. Offered in a rectified, polished or matte body, with five designer colors and a variety of mosaic and trim pieces, you can truly get creative and draw inspiration from both historic and contemporary dwellings with this fresh tile.