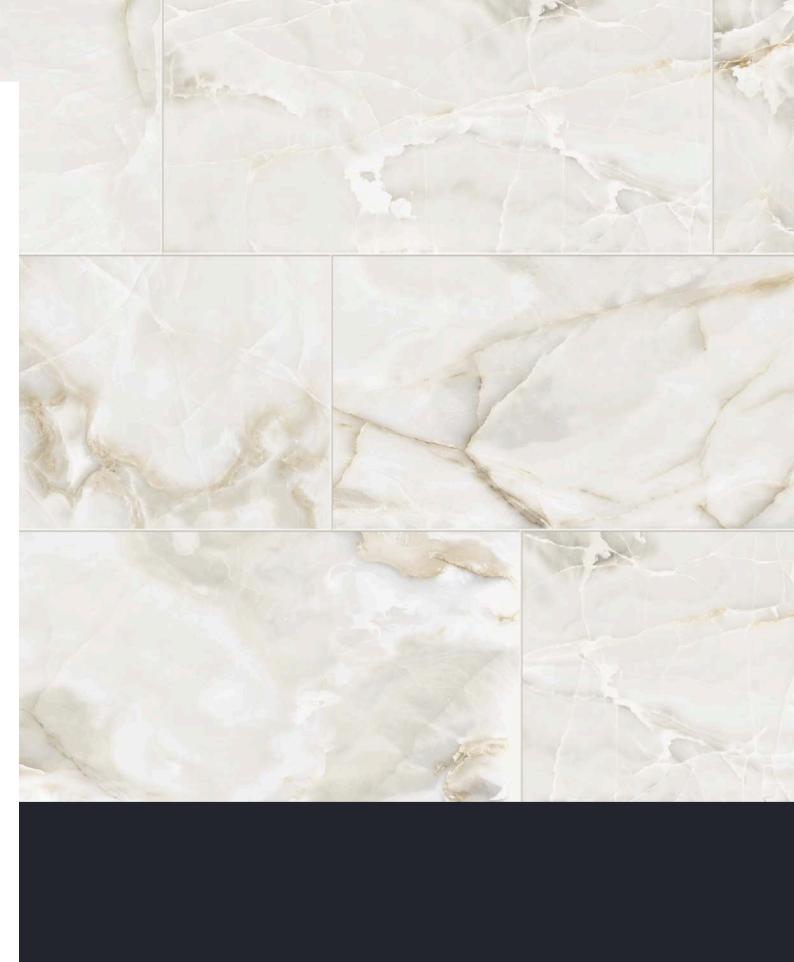

colors

ONYX / WHITE

 ${\color{red}\mathsf{ONYX}}\,\textit{/}\,\,\mathbf{IVORY}$ 

ONYX / BEIGE

ONYX / LIGHT GREY

ONYX / DARK GREY

The ancient precious stone, Onyx, has been an unfailingly coveted material since antiquity. Used as early as the Egyptian Second Dynasty in carvings and ornaments, the gemstone is characterized by bands of white and gold veining woven into a smooth, almost translucent appearing body. Onyx has endured the ages, much like porcelain tile and will transform your floor into a work of art, stunning everyone who has the pleasure of walking upon it. The depth of movement in the collection creates a richer and more profound profile, allowing designers to add texture, dimension and a robust sensation to their spaces. Offered in a rectified, polished or matte body, with five designer colors and a variety of mosaic and trim pieces, you can truly get creative and draw inspiration from both historic and contemporary dwellings with this fresh tile.

## ONYX / LIGHT GREY