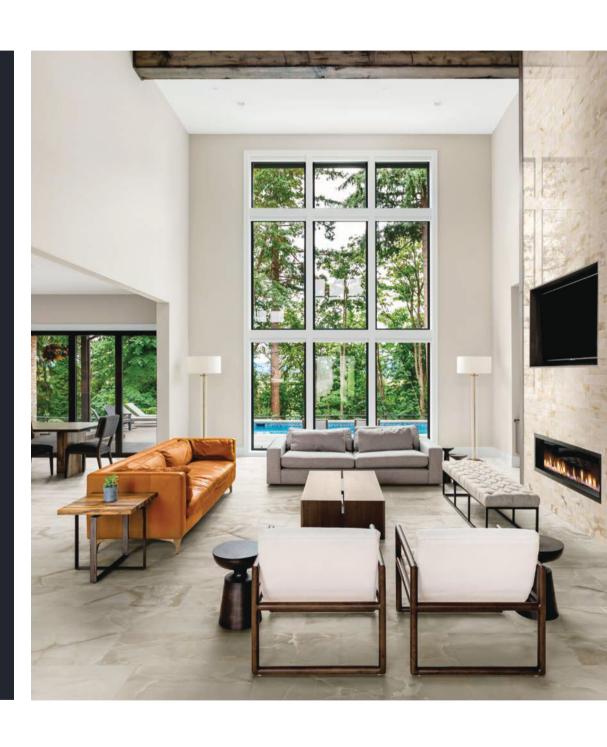

colors

ONYX / WHITE

 ${\color{red}\mathsf{ONYX}}\,\textit{/}\,\,\mathbf{IVORY}$ 

ONYX / BEIGE

ONYX / LIGHT GREY

ONYX / DARK GREY

The ancient precious stone, Onyx, has been an unfailingly coveted material since antiquity. Used as early as the Egyptian Second Dynasty in carvings and ornaments, the gemstone is characterized by bands of white and gold veining woven into a smooth, almost translucent appearing body. Onyx has endured the ages, much like porcelain tile and will transform your floor into a work of art, stunning everyone who has the pleasure of walking upon it. The depth of movement in the collection creates a richer and more profound profile, allowing designers to add texture, dimension and a robust sensation to their spaces. Offered in a rectified, polished or matte body, with five designer colors and a variety of mosaic and trim pieces, you can truly get creative and draw inspiration from both historic and contemporary dwellings with this fresh tile.