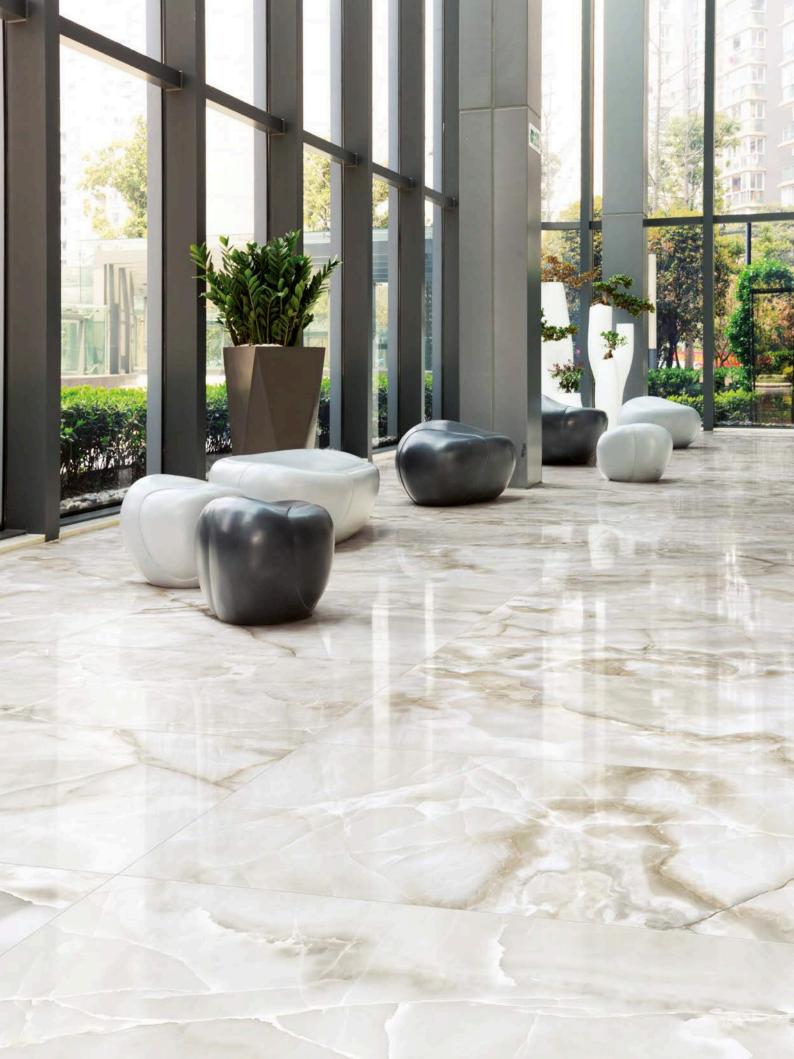

colors

ONYX / WHITE

 ${\color{red}\mathsf{ONYX}}\,\textit{/}\,\,\mathbf{IVORY}$ 

ONYX / BEIGE

ONYX / LIGHT GREY

ONYX / DARK GREY

The ancient precious stone, Onyx, has been an unfailingly coveted material since antiquity. Used as early as the Egyptian Second Dynasty in carvings and ornaments, the gemstone is characterized by bands of white and gold veining woven into a smooth, almost translucent appearing body. Onyx has endured the ages, much like porcelain tile and will transform your floor into a work of art, stunning everyone who has the pleasure of walking upon it. The depth of movement in the collection creates a richer and more profound profile, allowing designers to add texture, dimension and a robust sensation to their spaces. Offered in a rectified, polished or matte body, with five designer colors and a variety of mosaic and trim pieces, you can truly get creative and draw inspiration from both historic and contemporary dwellings with this fresh tile.

## ONYX / LIGHT GREY