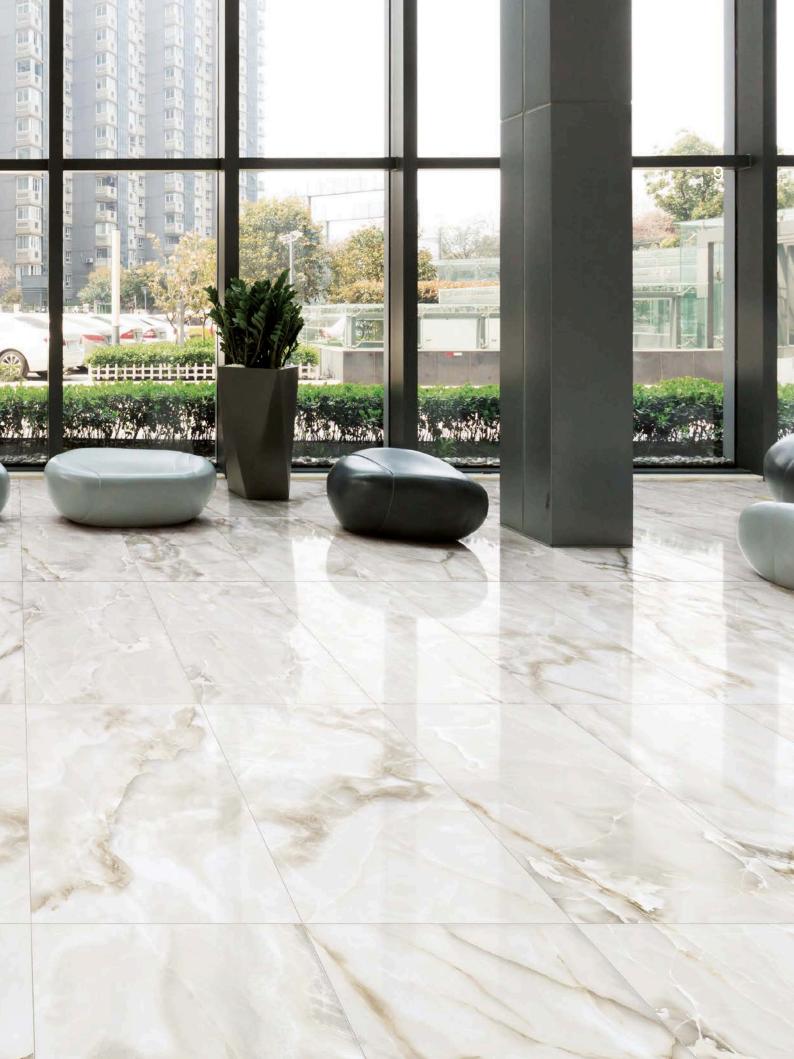

colors

ONYX / WHITE

 ${\color{red}\mathsf{ONYX}}\,\textit{/}\,\,\mathbf{IVORY}$ 

ONYX / BEIGE

ONYX / LIGHT GREY

ONYX / DARK GREY

The ancient precious stone, Onyx, has been an unfailingly coveted material since antiquity. Used as early as the Egyptian Second Dynasty in carvings and ornaments, the gemstone is characterized by bands of white and gold veining woven into a smooth, almost translucent appearing body. Onyx has endured the ages, much like porcelain tile and will transform your floor into a work of art, stunning everyone who has the pleasure of walking upon it. The depth of movement in the collection creates a richer and more profound profile, allowing designers to add texture, dimension and a robust sensation to their spaces. Offered in a rectified, polished or matte body, with five designer colors and a variety of mosaic and trim pieces, you can truly get creative and draw inspiration from both historic and contemporary dwellings with this fresh tile.

### sizes:

| 24"x48"<br>Rectified/Matte              | 24"x48"<br>Rectified/Polished           |  |  |
|-----------------------------------------|-----------------------------------------|--|--|
|                                         |                                         |  |  |
| 1101690 White<br>1101691 Ivory          | 1101740 White<br>1101741 Ivory          |  |  |
| 1101692 Beige<br>1101693 Light Grey     | 1101742 Beige<br>1101743 Light Grey     |  |  |
| 1101694 Dark Grey                       | 1101744 Dark Grey                       |  |  |
| 24"x24"                                 | 24"×24"                                 |  |  |
| Rectified/Matte                         | Rectified/Polished                      |  |  |
| 1101695 White<br>1101696 Ivory          | 1101745 White<br>1101746 Ivory          |  |  |
| 1101697 Beige                           | 1101747 Beige                           |  |  |
| 1101698 Light Grey<br>1101699 Dark Grey | 1101748 Light Grey<br>1101749 Dark Grey |  |  |
| 12"x24"                                 | 12"x24"                                 |  |  |
| Rectified/Matte                         | Rectified/Polished                      |  |  |
| 1101710 White                           | 1101760 White                           |  |  |
| 1101711 Ivory<br>1101712 Beige          | 1101761 Ivory<br>1101762 Beige          |  |  |
| 1101713 Light Grey<br>1101714 Dark Grey | 1101763 Light Grey<br>1101764 Dark Grey |  |  |