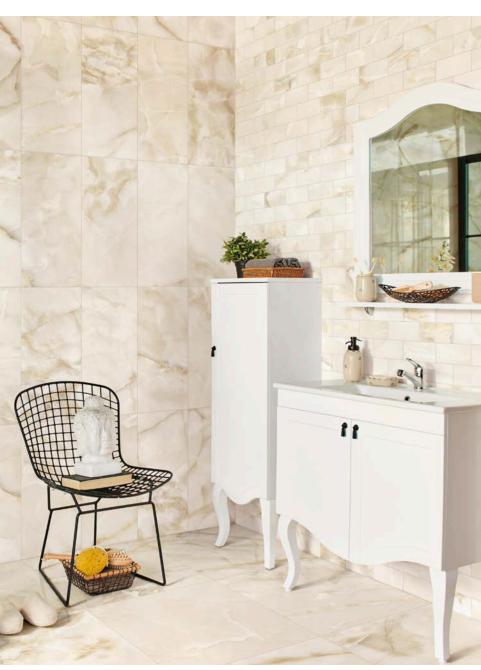

colors

ONYX / WHITE

 ${\color{red}\mathsf{ONYX}}\,\textit{/}\,\,\mathbf{IVORY}$ 

ONYX / BEIGE

ONYX / LIGHT GREY

ONYX / DARK GREY

The ancient precious stone, Onyx, has been an unfailingly coveted material since antiquity. Used as early as the Egyptian Second Dynasty in carvings and ornaments, the gemstone is characterized by bands of white and gold veining woven into a smooth, almost translucent appearing body. Onyx has endured the ages, much like porcelain tile and will transform your floor into a work of art, stunning everyone who has the pleasure of walking upon it. The depth of movement in the collection creates a richer and more profound profile, allowing designers to add texture, dimension and a robust sensation to their spaces. Offered in a rectified, polished or matte body, with five designer colors and a variety of mosaic and trim pieces, you can truly get creative and draw inspiration from both historic and contemporary dwellings with this fresh tile.

## ONYX / LIGHT GREY