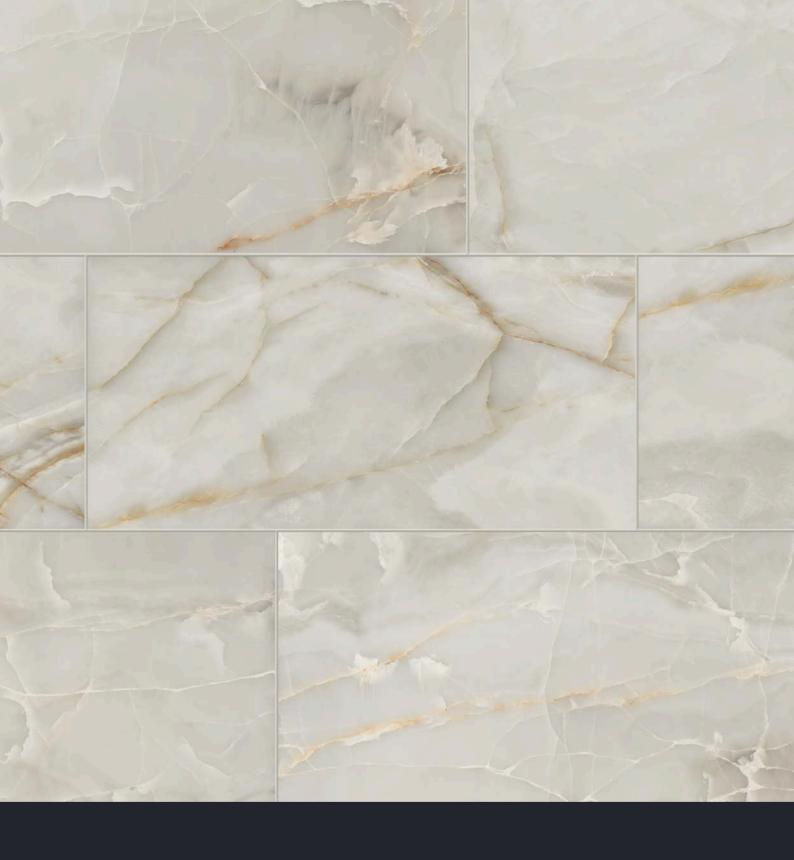

early as the Egyptian Second Dynasty in carvings and ornaments, the gemstone is characterized by bands of white and gold veining woven into a smooth, almost translucent appearing body. Onyx has endured the ages, much like porcelain tile and will transform your floor into a work of art, stunning everyone who has the pleasure of walking upon it. The depth of movement in the collection creates a richer and more profound profile, allowing designers to add texture, dimension and a robust sensation to their spaces. Offered in a rectified, polished or matte body, with five designer colors and a variety of mosaic and trim pieces, you can truly get creative and draw inspiration from both historic and contemporary dwellings with this fresh tile.























































## ONYX / LIGHT GREY

























### sizes:

| 24"x48"<br>Rectified/Matte              | 24"x48"<br>Rectified/Polished           |  |  |
|-----------------------------------------|-----------------------------------------|--|--|
|                                         |                                         |  |  |
| 1101690 White<br>1101691 Ivory          | 1101740 White<br>1101741 Ivory          |  |  |
| 1101692 Beige<br>1101693 Light Grey     | 1101742 Beige<br>1101743 Light Grey     |  |  |
| 1101694 Dark Grey                       | 1101744 Dark Grey                       |  |  |
| 24"x24"                                 | 24"×24"                                 |  |  |
| Rectified/Matte                         | Rectified/Polished                      |  |  |
| 11