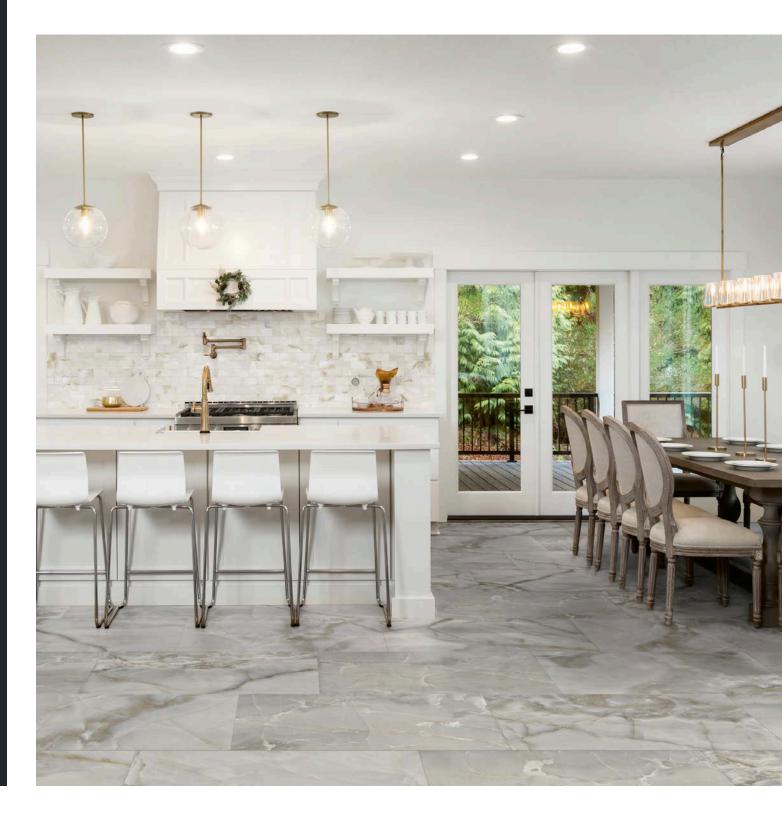

in carvings and ornaments, the gemstone is characterized by bands of white and gold veining woven into a smooth, almost translucent appearing body. Onyx has endured the ages, much like porcelain tile and will transform your floor into a work of art, stunning everyone who has the pleasure of walking upon it. The depth of movement in the collection creates a richer and more profound profile, allowing designers to add texture, dimension and a robust sensation to their spaces. Offered in a rectified, polished or matte body, with five designer colors and a variety of mosaic and trim pieces, you can truly get creative and draw inspiration from both historic and contemporary dwellings with this fresh tile.























































## ONYX / LIGHT GREY

























### sizes:

| 24"x48"<br>Rectified/Matte              | 24"x48"<br>Rectified/Polished           |  |  |
|-----------------------------------------|-----------------------------------------|--|--|
|                                         |                                         |  |  |
| 1101690 White<br>1101691 Ivory          | 1101740 White<br>1101741 Ivory          |  |  |
| 1101692 Beige<br>1101693 Light Grey     | 1101742 Beige<br>1101743 Light Grey     |  |  |
| 1101694 Dark Grey                       | 1101744 Dark Grey                       |  |  |
| 24"x24"                                 | 24"×24"                                 |  |  |
| Rectified/Matte                         | Rectified/Polished                      |  |  |
| 1101695 White<br>1101696 Ivory