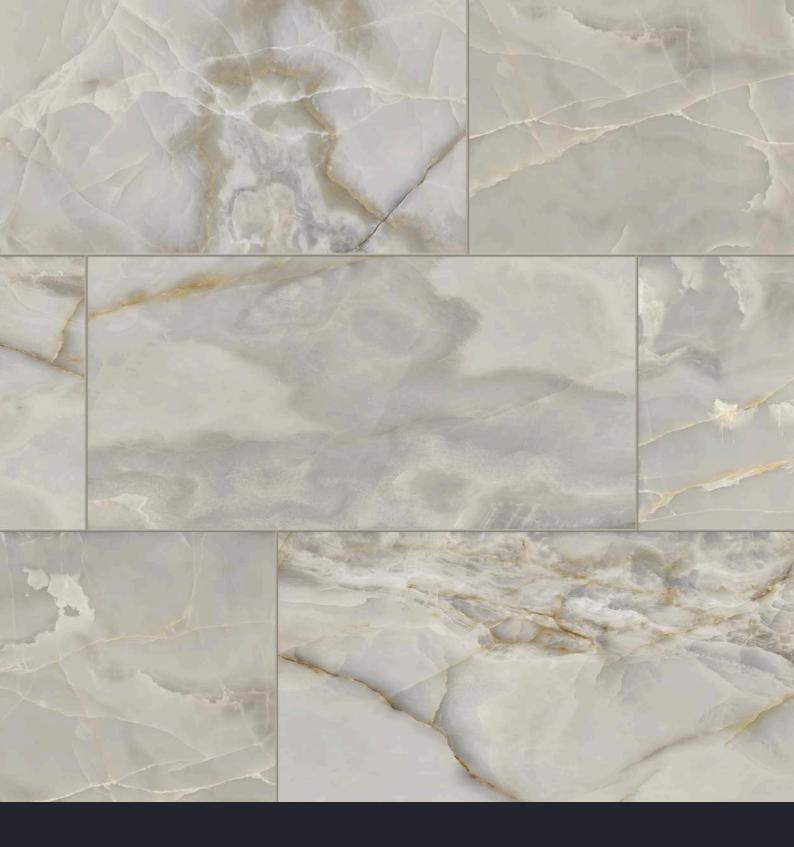

colors

ONYX / WHITE

 ${\color{red}\mathsf{ONYX}}\,\textit{/}\,\,\mathbf{IVORY}$ 

ONYX / BEIGE

ONYX / LIGHT GREY

ONYX / DARK GREY

The ancient precious stone, Onyx, has been an unfailingly coveted material since antiquity. Used as early as the Egyptian Second Dynasty in carvings and ornaments, the gemstone is characterized by bands of white and gold veining woven into a smooth, almost translucent appearing body. Onyx has endured the ages, much like porcelain tile and will transform your floor into a work of art, stunning everyone who has the pleasure of walking upon it. The depth of movement in the collection creates a richer and more profound profile, allowing designers to add texture, dimension and a robust sensation to their spaces. Offered in a rectified, polished or matte body, with five designer colors and a variety of mosaic and trim pieces, you can truly get creative and draw inspiration from both historic and contemporary dwellings with this fresh tile.