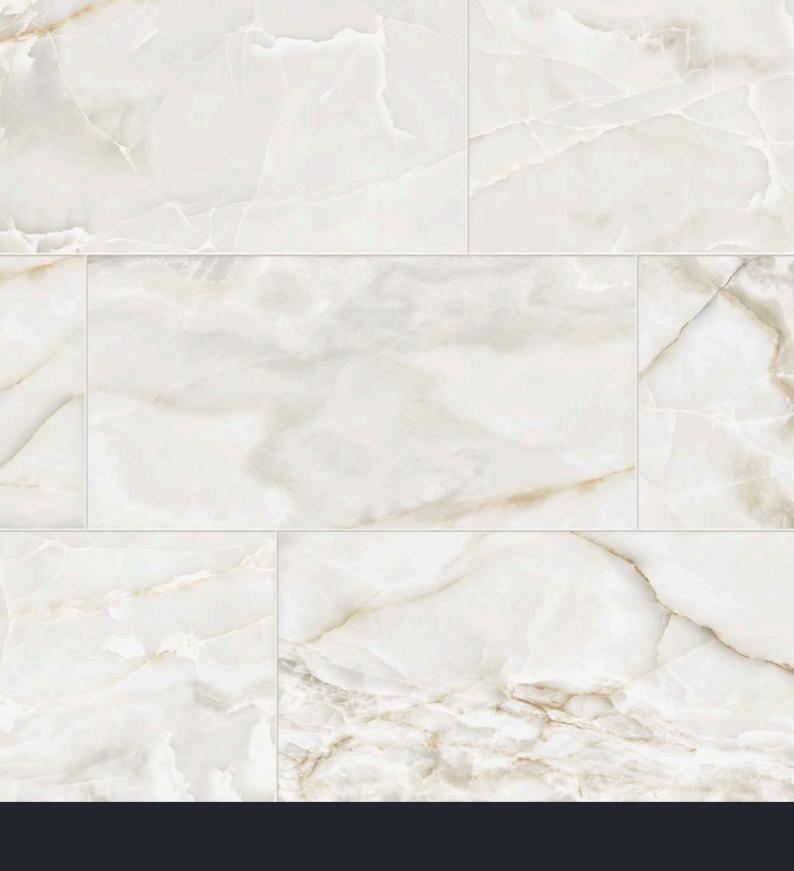

colors

ONYX / WHITE

 ${\color{red}\mathsf{ONYX}}\,\textit{/}\,\,\mathbf{IVORY}$ 

ONYX / BEIGE

ONYX / LIGHT GREY

ONYX / DARK GREY

The ancient precious stone, Onyx, has been an unfailingly coveted material since antiquity. Used as early as the Egyptian Second Dynasty in carvings and ornaments, the gemstone is characterized by bands of white and gold veining woven into a smooth, almost translucent appearing body. Onyx has endured the ages, much like porcelain tile and will transform your floor into a work of art, stunning everyone who has the pleasure of walking upon it. The depth of movement in the collection creates a richer and more profound profile, allowing designers to add texture, dimension and a robust sensation to their spaces. Offered in a rectified, polished or matte body, with five designer colors and a variety of mosaic and trim pieces, you can truly get creative and draw inspiration from both historic and contemporary dwellings with this fresh tile.

## ONYX / LIGHT GREY