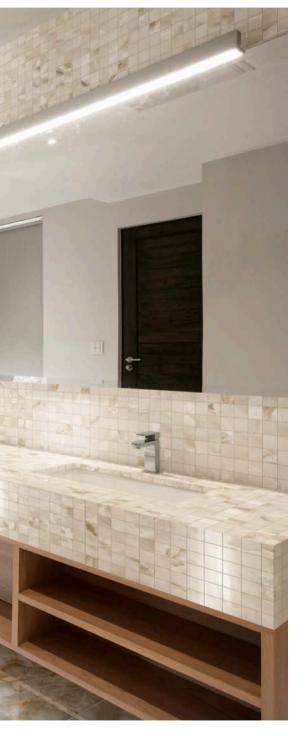

colors

ONYX / WHITE

 ${\color{red}\mathsf{ONYX}}\,\textit{/}\,\,\mathbf{IVORY}$ 

ONYX / BEIGE

ONYX / LIGHT GREY

ONYX / DARK GREY

The ancient precious stone, Onyx, has been an unfailingly coveted material since antiquity. Used as early as the Egyptian Second Dynasty in carvings and ornaments, the gemstone is characterized by bands of white and gold veining woven into a smooth, almost translucent appearing body. Onyx has endured the ages, much like porcelain tile and will transform your floor into a work of art, stunning everyone who has the pleasure of walking upon it. The depth of movement in the collection creates a richer and more profound profile, allowing designers to add texture, dimension and a robust sensation to their spaces. Offered in a rectified, polished or matte body, with five designer colors and a variety of mosaic and trim pieces, you can truly get creative and draw inspiration from both historic and contemporary dwellings with this fresh tile.