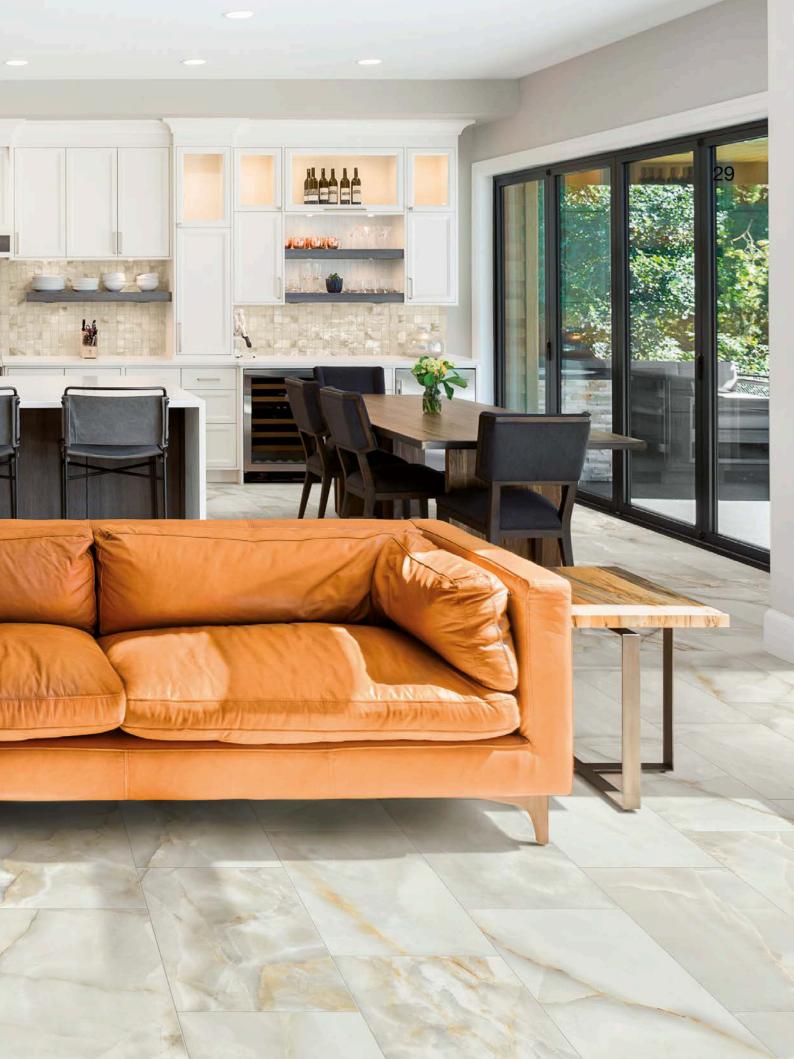

## ONYX / LIGHT GREY

colors

ONYX / WHITE

 ${\color{red}\mathsf{ONYX}}\,\textit{/}\,\,\mathbf{IVORY}$ 

ONYX / BEIGE

ONYX / LIGHT GREY

ONYX / DARK GREY

The ancient precious stone, Onyx, has been an unfailingly coveted material since antiquity. Used as early as the Egyptian Second Dynasty in carvings and ornaments, the gemstone is characterized by bands of white and gold veining woven into a smooth, almost translucent appearing body. Onyx has endured the ages, much like porcelain tile and will transform your floor into a work of art, stunning everyone who has the pleasure of walking upon it. The depth of movement in the collection creates a richer and more profound profile, allowing designers to add texture, dimension and a robust sensation to their spaces. Offered in a rectified, polished or matte body, with five designer colors and a variety of mosaic and trim pieces, you can truly get creative and draw inspiration from both historic and contemporary dwellings with this fresh tile.