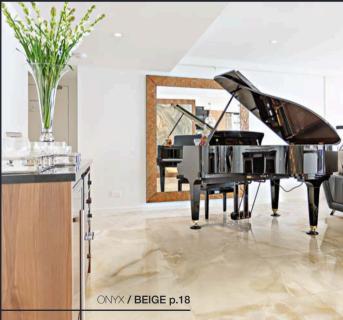

colors

ONYX / WHITE

 ${\color{red}\mathsf{ONYX}}\,\textit{/}\,\,\mathbf{IVORY}$ 

ONYX / BEIGE

ONYX / LIGHT GREY

ONYX / DARK GREY

The ancient precious stone, Onyx, has been an unfailingly coveted material since antiquity. Used as early as the Egyptian Second Dynasty in carvings and ornaments, the gemstone is characterized by bands of white and gold veining woven into a smooth, almost translucent appearing body. Onyx has endured the ages, much like porcelain tile and will transform your floor into a work of art, stunning everyone who has the pleasure of walking upon it. The depth of movement in the collection creates a richer and more profound profile, allowing designers to add texture, dimension and a robust sensation to their spaces. Offered in a rectified, polished or matte body, with five designer colors and a variety of mosaic and trim pieces, you can truly get creative and draw inspiration from both historic and contemporary dwellings with this fresh tile.