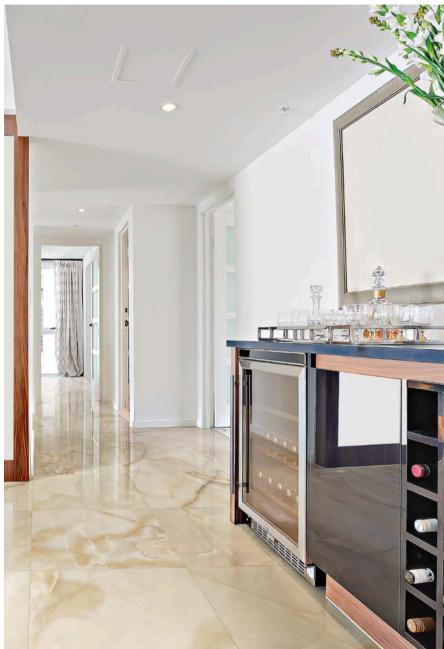

colors

ONYX / WHITE

 ${\color{red}\mathsf{ONYX}}\,\textit{/}\,\,\mathbf{IVORY}$ 

ONYX / BEIGE

ONYX / LIGHT GREY

ONYX / DARK GREY

The ancient precious stone, Onyx, has been an unfailingly coveted material since antiquity. Used as early as the Egyptian Second Dynasty in carvings and ornaments, the gemstone is characterized by bands of white and gold veining woven into a smooth, almost translucent appearing body. Onyx has endured the ages, much like porcelain tile and will transform your floor into a work of art, stunning everyone who has the pleasure of walking upon it. The depth of movement in the collection creates a richer and more profound profile, allowing designers to add texture, dimension and a robust sensation to their spaces. Offered in a rectified, polished or matte body, with five designer colors and a variety of mosaic and trim pieces, you can truly get creative and draw inspiration from both historic and contemporary dwellings with this fresh tile.

## ONYX / LIGHT GREY