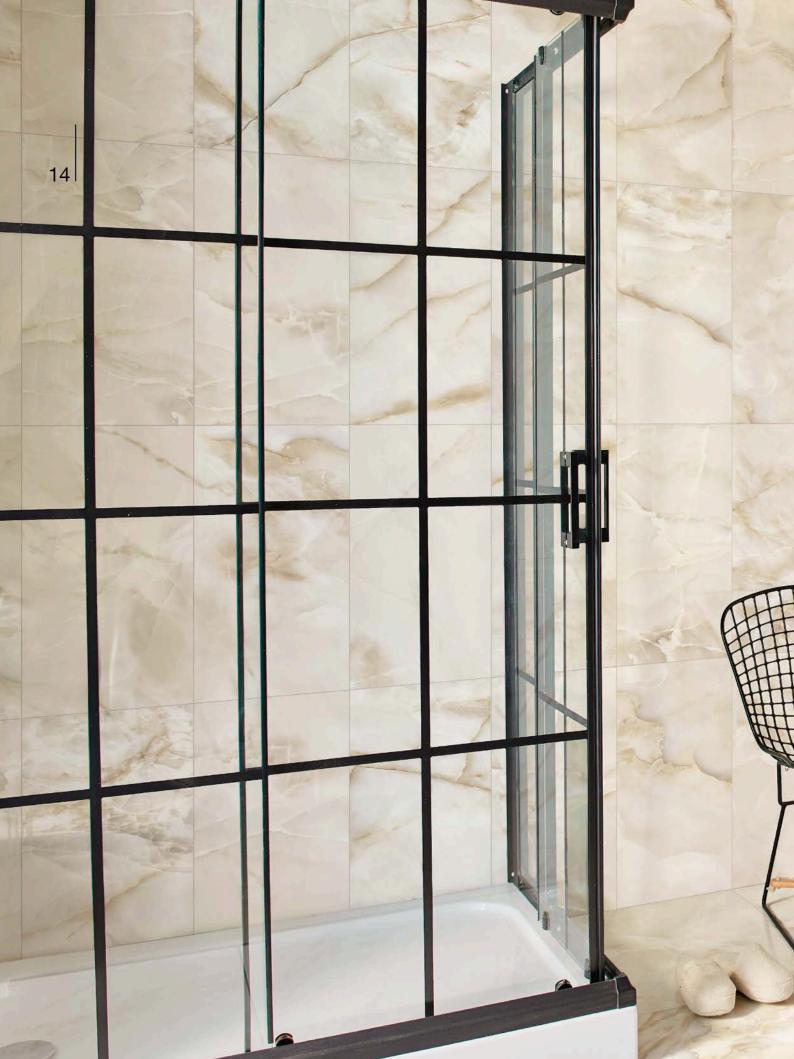

colors

ONYX / WHITE

 ${\color{red}\mathsf{ONYX}}\,\textit{/}\,\,\mathbf{IVORY}$ 

ONYX / BEIGE

ONYX / LIGHT GREY

ONYX / DARK GREY

The ancient precious stone, Onyx, has been an unfailingly coveted material since antiquity. Used as early as the Egyptian Second Dynasty in carvings and ornaments, the gemstone is characterized by bands of white and gold veining woven into a smooth, almost translucent appearing body. Onyx has endured the ages, much like porcelain tile and will transform your floor into a work of art, stunning everyone who has the pleasure of walking upon it. The depth of movement in the collection creates a richer and more profound profile, allowing designers to add texture, dimension and a robust sensation to their spaces. Offered in a rectified, polished or matte body, with five designer colors and a variety of mosaic and trim pieces, you can truly get creative and draw inspiration from both historic and contemporary dwellings with this fresh tile.

## ONYX / LIGHT GREY