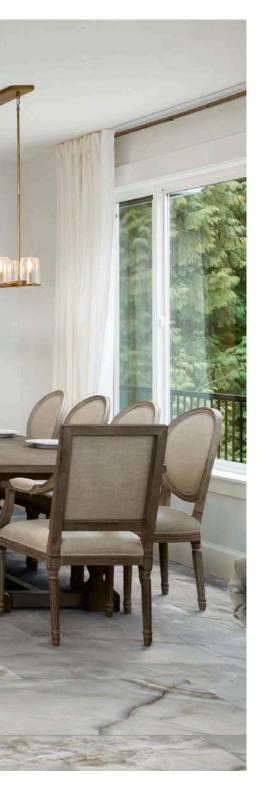

carvings and ornaments, the gemstone is characterized by bands of white and gold veining woven into a smooth, almost translucent appearing body. Onyx has endured the ages, much like porcelain tile and will transform your floor into a work of art, stunning everyone who has the pleasure of walking upon it. The depth of movement in the collection creates a richer and more profound profile, allowing designers to add texture, dimension and a robust sensation to their spaces. Offered in a rectified, polished or matte body, with five designer colors and a variety of mosaic and trim pieces, you can truly get creative and draw inspiration from both historic and contemporary dwellings with this fresh tile.























































## ONYX / LIGHT GREY

























### sizes:

| 24"x48"<br>Rectified/Matte              | 24"x48"<br>Rectified/Polished           |  |  |
|-----------------------------------------|-----------------------------------------|--|--|
|                                         |                                         |  |  |
| 1101690 White<br>1101691 Ivory          | 1101740 White<br>1101741 Ivory          |  |  |
| 1101692 Beige<br>1101693 Light Grey     | 1101742 Beige<br>1101743 Light Grey     |  |  |
| 1101694 Dark Grey                       | 1101744 Dark Grey                       |  |  |
| 24"x24"                                 | 24"×24"                                 |  |  |
| Rectified/Matte                         | Rectified/Polished                      |  |  |
| 1101695 White<br>1101696 Ivory          |