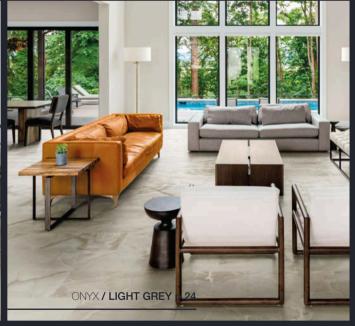

colors



ONYX / WHITE



 ${\color{red}\mathsf{ONYX}}\,\textit{/}\,\,\mathbf{IVORY}$ 



ONYX / BEIGE



ONYX / LIGHT GREY



ONYX / DARK GREY

The ancient precious stone, Onyx, has been an unfailingly coveted material since antiquity. Used as early as the Egyptian Second Dynasty in carvings and ornaments, the gemstone is characterized by bands of white and gold veining woven into a smooth, almost translucent appearing body. Onyx has endured the ages, much like porcelain tile and will transform your floor into a work of art, stunning everyone who has the pleasure of walking upon it. The depth of movement in the collection creates a richer and more profound profile, allowing designers to add texture, dimension and a robust sensation to their spaces. Offered in a rectified, polished or