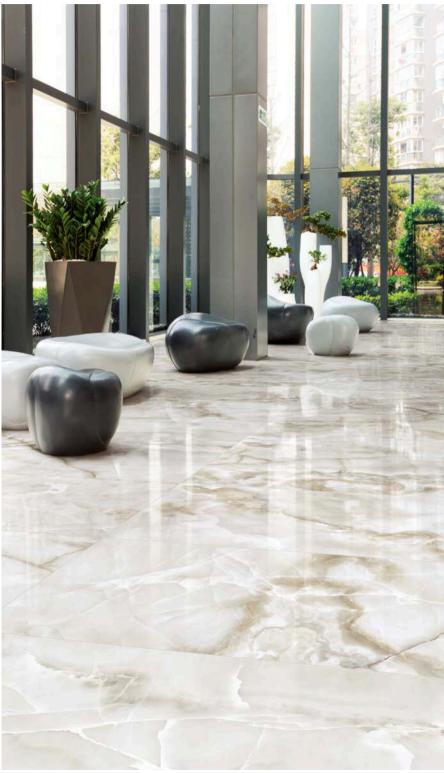

colors

ONYX / WHITE

 ${\color{red}\mathsf{ONYX}}\,\textit{/}\,\,\mathbf{IVORY}$ 

ONYX / BEIGE

ONYX / LIGHT GREY

ONYX / DARK GREY

The ancient precious stone, Onyx, has been an unfailingly coveted material since antiquity. Used as early as the Egyptian Second Dynasty in carvings and ornaments, the gemstone is characterized by bands of white and gold veining woven into a smooth, almost translucent appearing body. Onyx has endured the ages, much like porcelain tile and will transform your floor into a work of art, stunning everyone who has the pleasure of walking upon it. The depth of movement in the collection creates a richer and more profound profile, allowing designers to add texture, dimension and a robust sensation to their spaces. Offered in a rectified, polished or matte body, with five designer colors and a variety of mosaic and trim pieces, you can truly get creative and draw inspiration from both historic and contemporary dwellings with this fresh tile.

## ONYX / LIGHT GREY