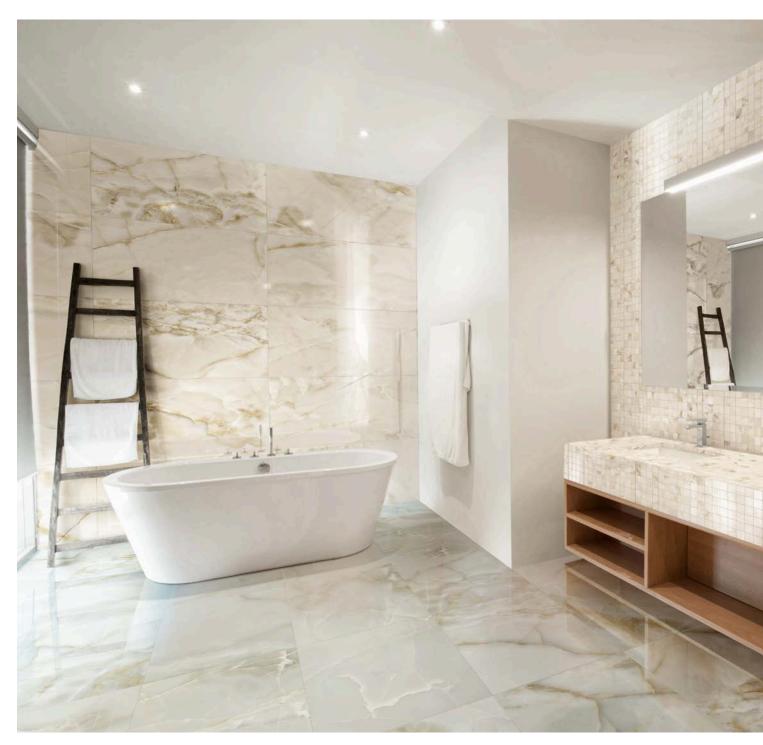

colors

ONYX / WHITE

 ${\color{red}\mathsf{ONYX}}\,\textit{/}\,\,\mathbf{IVORY}$ 

ONYX / BEIGE

ONYX / LIGHT GREY

ONYX / DARK GREY

The ancient precious stone, Onyx, has been an unfailingly coveted material since antiquity. Used as early as the Egyptian Second Dynasty in carvings and ornaments, the gemstone is characterized by bands of white and gold veining woven into a smooth, almost translucent appearing body. Onyx has endured the ages, much like porcelain tile and will transform your floor into a work of art, stunning everyone who has the pleasure of walking upon it. The depth of movement in the collection creates a richer and more profound profile, allowing designers to add texture, dimension and a robust sensation to their spaces. Offered in a rectified, polished or matte body, with five designer colors and a variety of mosaic and trim pieces, you can truly get creative and draw inspiration from both historic and contemporary dwellings with this fresh tile.