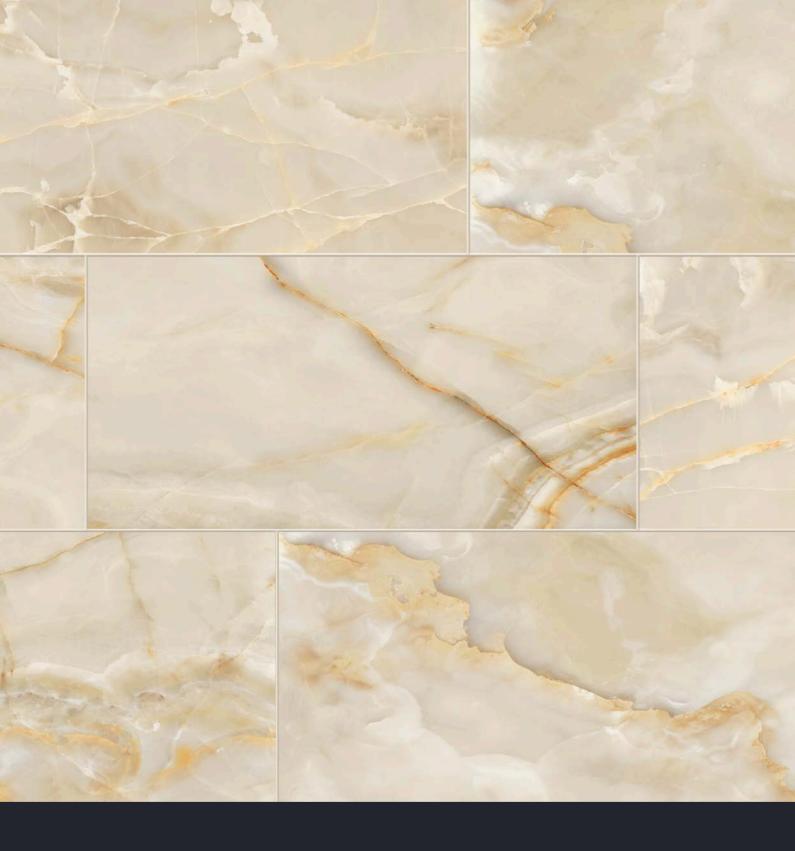

colors

ONYX / WHITE

 ${\color{red}\mathsf{ONYX}}\,\textit{/}\,\,\mathbf{IVORY}$ 

ONYX / BEIGE

ONYX / LIGHT GREY

ONYX / DARK GREY

The ancient precious stone, Onyx, has been an unfailingly coveted material since antiquity. Used as early as the Egyptian Second Dynasty in carvings and ornaments, the gemstone is characterized by bands of white and gold veining woven into a smooth, almost translucent appearing body. Onyx has endured the ages, much like porcelain tile and will transform your floor into a work of art, stunning everyone who has the pleasure of walking upon it. The depth of movement in the collection creates a richer and more profound profile, allowing designers to add texture, dimension and a robust sensation to their spaces. Offered in a rectified, polished or matte body, with five designer colors and a variety of mosaic and trim pieces, you can truly get creative and draw inspiration from both historic and contemporary dwellings with this fresh tile.

## ONYX / LIGHT GREY