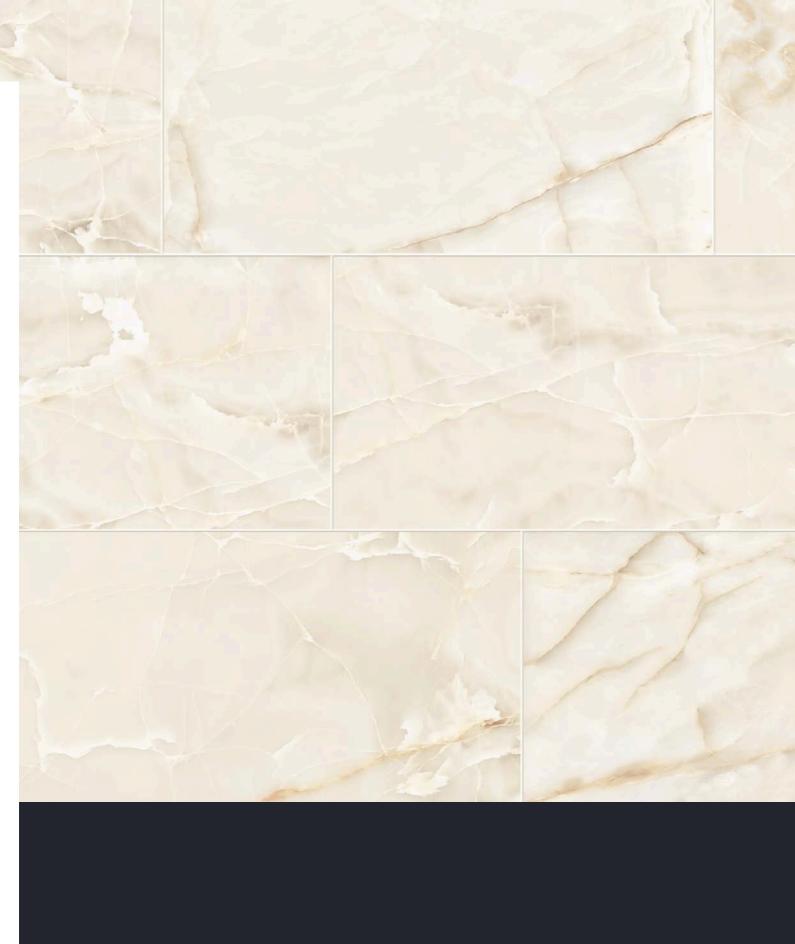

colors

ONYX / WHITE

 ${\color{red}\mathsf{ONYX}}\,\textit{/}\,\,\mathbf{IVORY}$ 

ONYX / BEIGE

ONYX / LIGHT GREY

ONYX / DARK GREY

The ancient precious stone, Onyx, has been an unfailingly coveted material since antiquity. Used as early as the Egyptian Second Dynasty in carvings and ornaments, the gemstone is characterized by bands of white and gold veining woven into a smooth, almost translucent appearing body. Onyx has endured the ages, much like porcelain tile and will transform your floor into a work of art, stunning everyone who has the pleasure of walking upon it. The depth of movement in the collection creates a richer and more profound profile, allowing designers to add texture, dimension and a robust sensation to their spaces. Offered in a rectified, polished or matte body, with five designer colors and a variety of mosaic and trim pieces, you can truly get creative and draw inspiration from both historic and contemporary dwellings with this fresh tile.

### sizes:

| 24"x48"<br>Rectified/Matte              | 24"x48"<br>Rectified/Polished           |  |  |
|-----------------------------------------|-----------------------------------------|--|--|
|                                         |                                         |  |  |
| 1101690 White<br>1101691 Ivory          | 1101740 White<br>1101741 Ivory          |  |  |
| 1101692 Beige<br>1101693 Light Grey     | 1101742 Beige<br>1101743 Light Grey     |  |  |
| 1101694 Dark Grey                       | 1101744 Dark Grey                       |  |  |
| 24"x24"                                 | 24"×24"                                 |  |  |
| Rectified/Matte                         | Rectified/Polished                      |  |  |
| 1101695 White<br>1101696 Ivory          | 1101745 White<br>1101746 Ivory          |  |  |
| 1101697 Beige                           | 1101747 Beige                           |  |  |
| 1101698 Light Grey<br>1101699 Dark Grey | 1101748 Light Grey<br>1101749 Dark Grey |  |  |
| 12"x24"                                 | 12"x24"                                 |  |  |
| Rectified/Matte                         | Rectified/Polished                      |  |  |
| 1101710 White                           | 1101760 White                           |  |  |
| 1101711 Ivory<br>1101712 Beige          | 1101761 Ivory<br>1101762 Beige          |  |  |
| 1101713 Light Grey<br>1101714 Dark Grey | 1101763 Light Grey<br>1101764 Dark Grey |  |  |