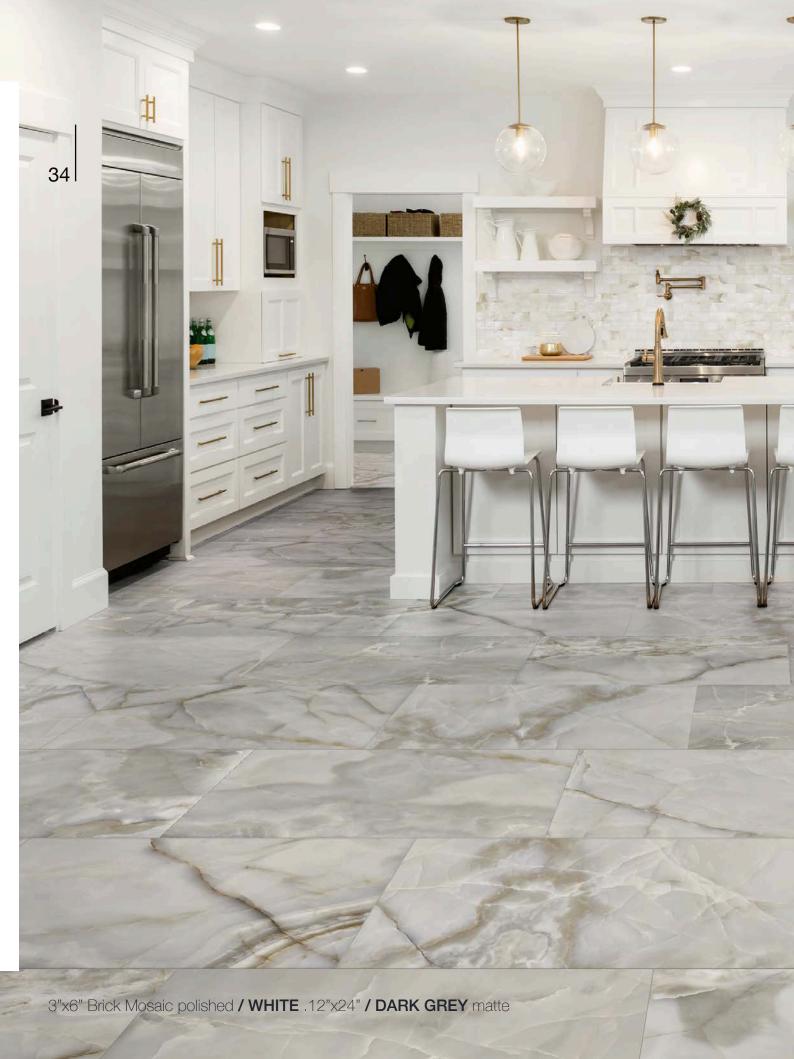

## ONYX / LIGHT GREY

#### 12"x12"

Brick Mosaic Matte 3"x6"

1101725 White 1101726 Ivory 1101727 Beige 1101728 Light Grey 1101729 Dark Grey 12"x12"

Brick Mosaic Polished 3"x6"

1101775 White 1101776 Ivory 1101777 Beige 1101778 Light Grey 1101779 Dark Grey