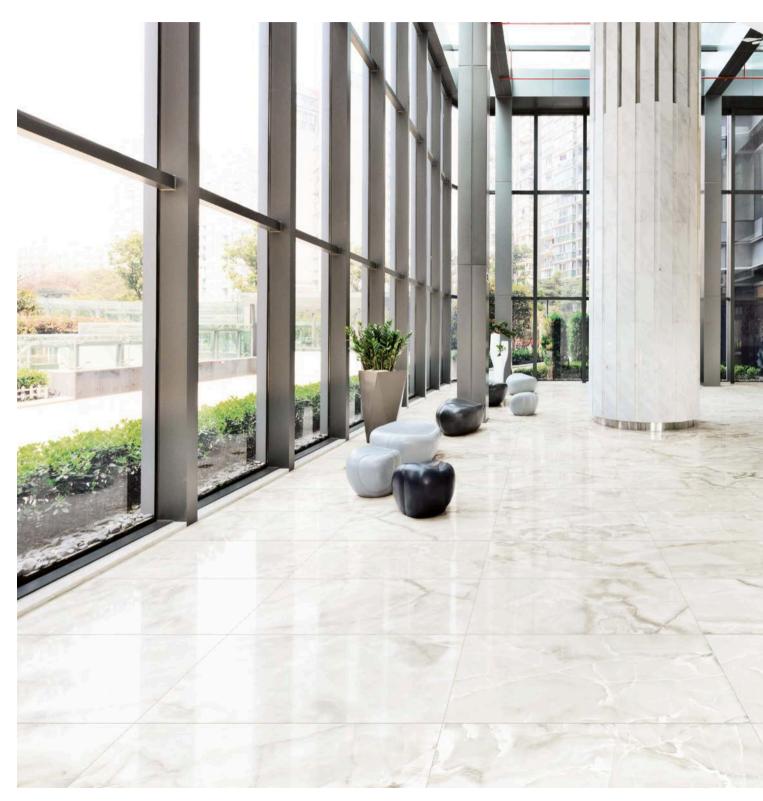

colors

ONYX / WHITE

 ${\color{red}\mathsf{ONYX}}\,\textit{/}\,\,\mathbf{IVORY}$ 

ONYX / BEIGE

ONYX / LIGHT GREY

ONYX / DARK GREY

The ancient precious stone, Onyx, has been an unfailingly coveted material since antiquity. Used as early as the Egyptian Second Dynasty in carvings and ornaments, the gemstone is characterized by bands of white and gold veining woven into a smooth, almost translucent appearing body. Onyx has endured the ages, much like porcelain tile and will transform your floor into a work of art, stunning everyone who has the pleasure of walking upon it. The depth of movement in the collection creates a richer and more profound profile, allowing designers to add texture, dimension and a robust sensation to their spaces. Offered in a rectified, polished or matte body, with five designer colors and a variety of mosaic and trim pieces, you can truly get creative and draw inspiration from both historic and contemporary dwellings with this fresh tile.

## ONYX / LIGHT GREY