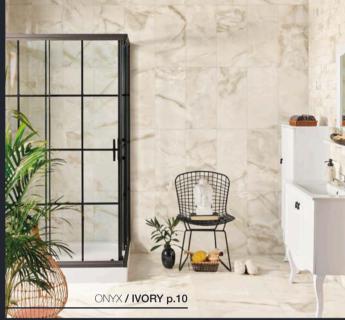

colors

ONYX / WHITE

 ${\color{red}\mathsf{ONYX}}\,\textit{/}\,\,\mathbf{IVORY}$ 

ONYX / BEIGE

ONYX / LIGHT GREY

ONYX / DARK GREY

The ancient precious stone, Onyx, has been an unfailingly coveted material since antiquity. Used as early as the Egyptian Second Dynasty in carvings and ornaments, the gemstone is characterized by bands of white and gold veining woven into a smooth, almost translucent appearing body. Onyx has endured the ages, much like porcelain tile and will transform your floor into a work of art, stunning everyone who has the pleasure of walking upon it. The depth of movement in the collection creates a richer and more profound profile, allowing designers to add texture, dimension and a robust sensation to their spaces. Offered in a rectified, polished or matte body, with five designer colors and a variety of mosaic and trim pieces, you can truly get creative and draw inspiration from both historic and contemporary dwellings with this fresh tile.