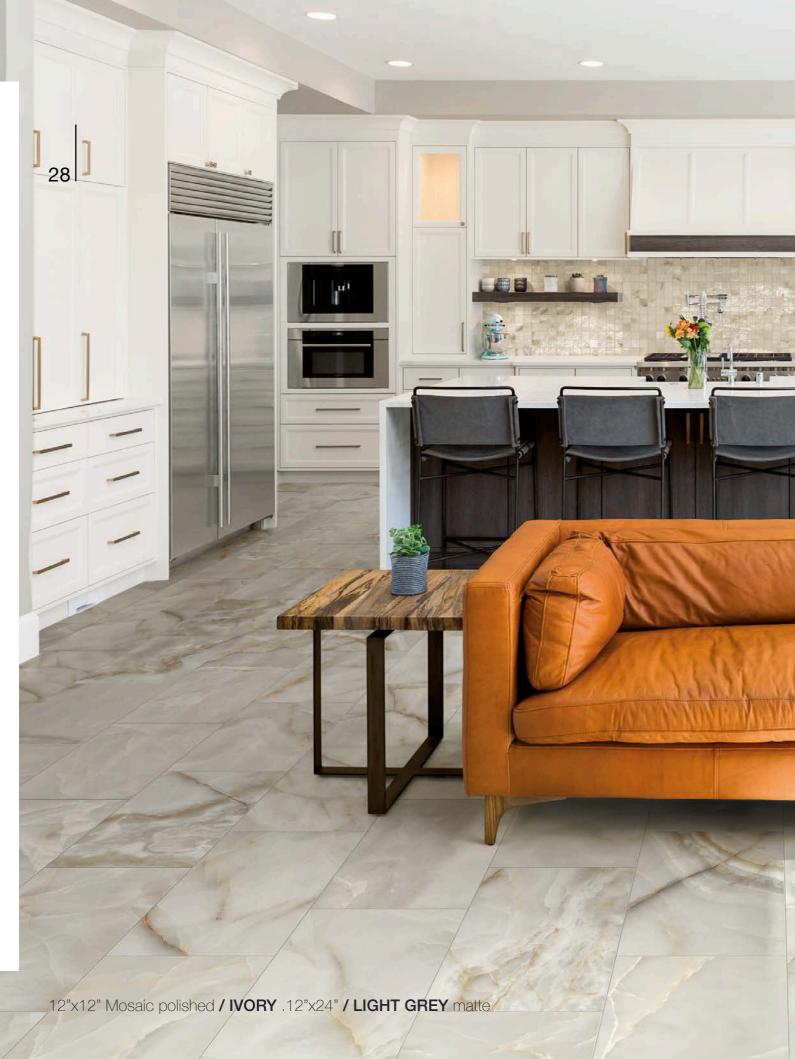

## ONYX / LIGHT GREY

colors

ONYX / WHITE

 ${\color{red}\mathsf{ONYX}}\,\textit{/}\,\,\mathbf{IVORY}$ 

ONYX / BEIGE

ONYX / LIGHT GREY

ONYX / DARK GREY

The ancient precious stone, Onyx, has been an unfailingly coveted material since antiquity. Used as early as the Egyptian Second Dynasty in carvings and ornaments, the gemstone is characterized by bands of white and gold veining woven into a smooth, almost translucent appearing body. Onyx has endured the ages, much like porcelain tile and will transform your floor into a work of art, stunning everyone who has the pleasure of walking upon it. The depth of movement in the collection creates a richer and more profound profile, allowing designers to add texture, dimension and a robust sensation to their spaces. Offered in a rectified, polished or matte body, with five designer colors and a variety of mosaic and trim pieces, you can truly get creative and draw inspiration from both historic and contemporary dwellings with this fresh tile.