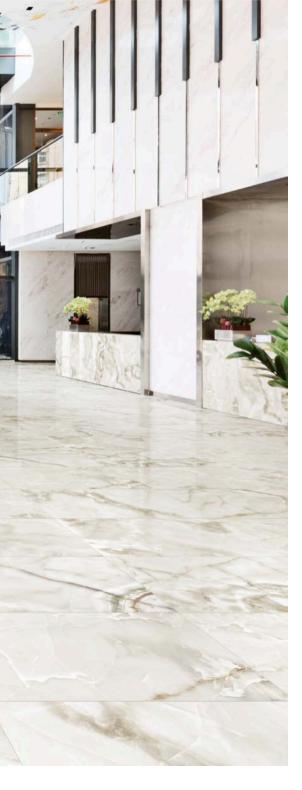

colors

ONYX / WHITE

 ${\color{red}\mathsf{ONYX}}\,\textit{/}\,\,\mathbf{IVORY}$ 

ONYX / BEIGE

ONYX / LIGHT GREY

ONYX / DARK GREY

The ancient precious stone, Onyx, has been an unfailingly coveted material since antiquity. Used as early as the Egyptian Second Dynasty in carvings and ornaments, the gemstone is characterized by bands of white and gold veining woven into a smooth, almost translucent appearing body. Onyx has endured the ages, much like porcelain tile and will transform your floor into a work of art, stunning everyone who has the pleasure of walking upon it. The depth of movement in the collection creates a richer and more profound profile, allowing designers to add texture, dimension and a robust sensation to their spaces. Offered in a rectified, polished or matte body, with five designer colors and a variety of mosaic and trim pieces, you can truly get creative and draw inspiration from both historic and contemporary dwellings with this fresh tile.

## ONYX / LIGHT GREY