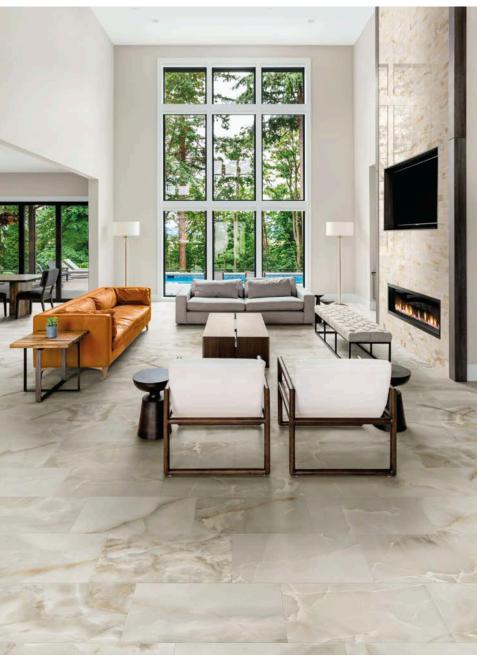

colors

ONYX / WHITE

 ${\color{red}\mathsf{ONYX}}\,\textit{/}\,\,\mathbf{IVORY}$ 

ONYX / BEIGE

ONYX / LIGHT GREY

ONYX / DARK GREY

The ancient precious stone, Onyx, has been an unfailingly coveted material since antiquity. Used as early as the Egyptian Second Dynasty in carvings and ornaments, the gemstone is characterized by bands of white and gold veining woven into a smooth, almost translucent appearing body. Onyx has endured the ages, much like porcelain tile and will transform your floor into a work of art, stunning everyone who has the pleasure of walking upon it. The depth of movement in the collection creates a richer and more profound profile, allowing designers to add texture, dimension and a robust sensation to their spaces. Offered in a rectified, polished or matte body, with five designer colors and a variety of mosaic and trim pieces, you can truly get creative and draw inspiration from both historic and contemporary dwellings with this fresh tile.