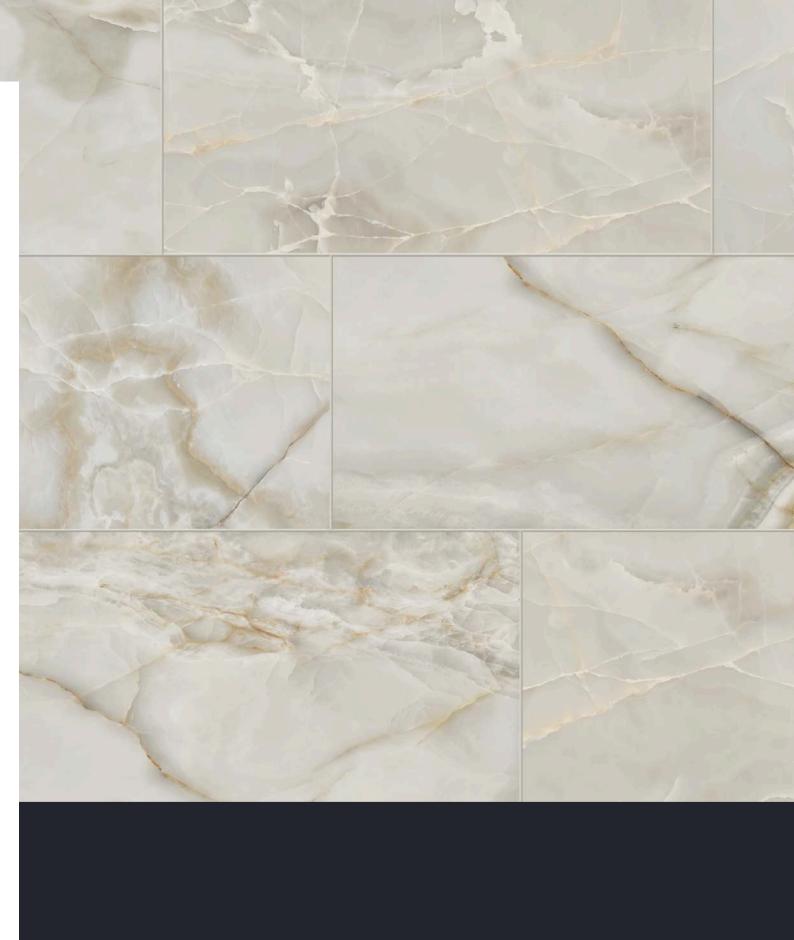

colors

ONYX / WHITE

 ${\color{red}\mathsf{ONYX}}\,\textit{/}\,\,\mathbf{IVORY}$ 

ONYX / BEIGE

ONYX / LIGHT GREY

ONYX / DARK GREY

The ancient precious stone, Onyx, has been an unfailingly coveted material since antiquity. Used as early as the Egyptian Second Dynasty in carvings and ornaments, the gemstone is characterized by bands of white and gold veining woven into a smooth, almost translucent appearing body. Onyx has endured the ages, much like porcelain tile and will transform your floor into a work of art, stunning everyone who has the pleasure of walking upon it. The depth of movement in the collection creates a richer and more profound profile, allowing designers to add texture, dimension and a robust sensation to their spaces. Offered in a rectified, polished or matte body, with five designer colors and a variety of mosaic and trim pieces, you can truly get creative and draw inspiration from both historic and contemporary dwellings with this fresh tile.

While the colors present on a single piece of tile will be indicative of the colors to be expected on the other tiles, the amount of colors on each piece will vary significantly.

SUBSTANTIAL VARIATION

Random color differences from tile to tile, so that one tile may have totally different colors from that on other tiles. Thus, the final installation will be unique.