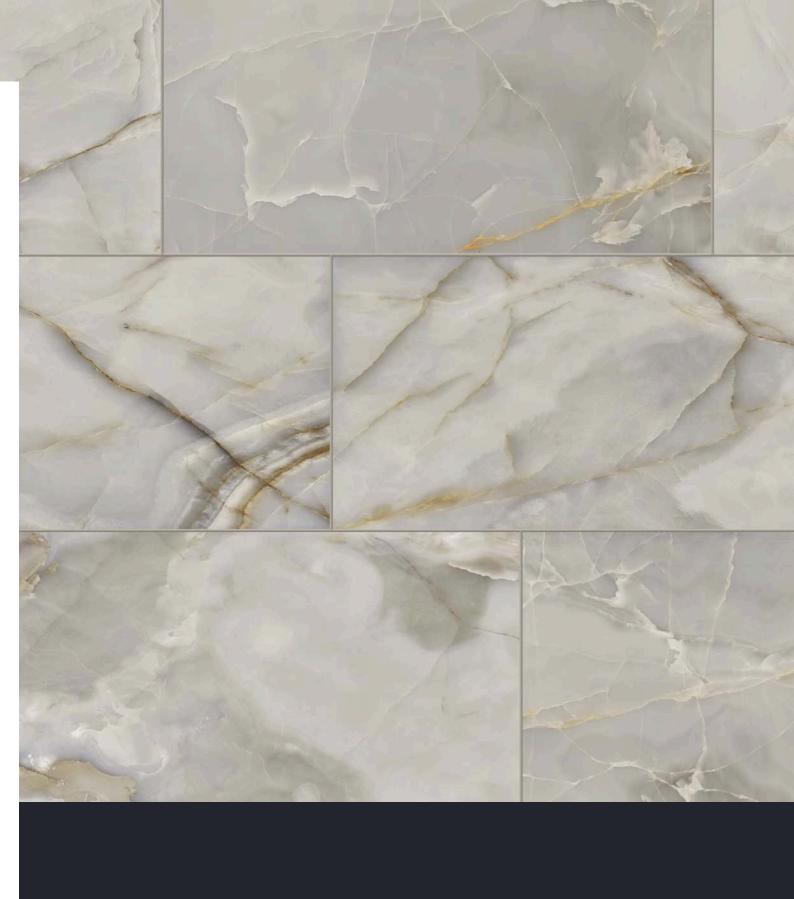

colors

ONYX / WHITE

 ${\color{red}\mathsf{ONYX}}\,\textit{/}\,\,\mathbf{IVORY}$ 

ONYX / BEIGE

ONYX / LIGHT GREY

ONYX / DARK GREY

The ancient precious stone, Onyx, has been an unfailingly coveted material since antiquity. Used as early as the Egyptian Second Dynasty in carvings and ornaments, the gemstone is characterized by bands of white and gold veining woven into a smooth, almost translucent appearing body. Onyx has endured the ages, much like porcelain tile and will transform your floor into a work of art, stunning everyone who has the pleasure of walking upon it. The depth of movement in the collection creates a richer and more profound profile, allowing designers to add texture, dimension and a robust sensation to their spaces. Offered in a rectified, polished or matte body, with five designer colors and a variety of mosaic and trim pieces, you can truly get creative and draw inspiration from both historic and contemporary dwellings with this fresh tile.