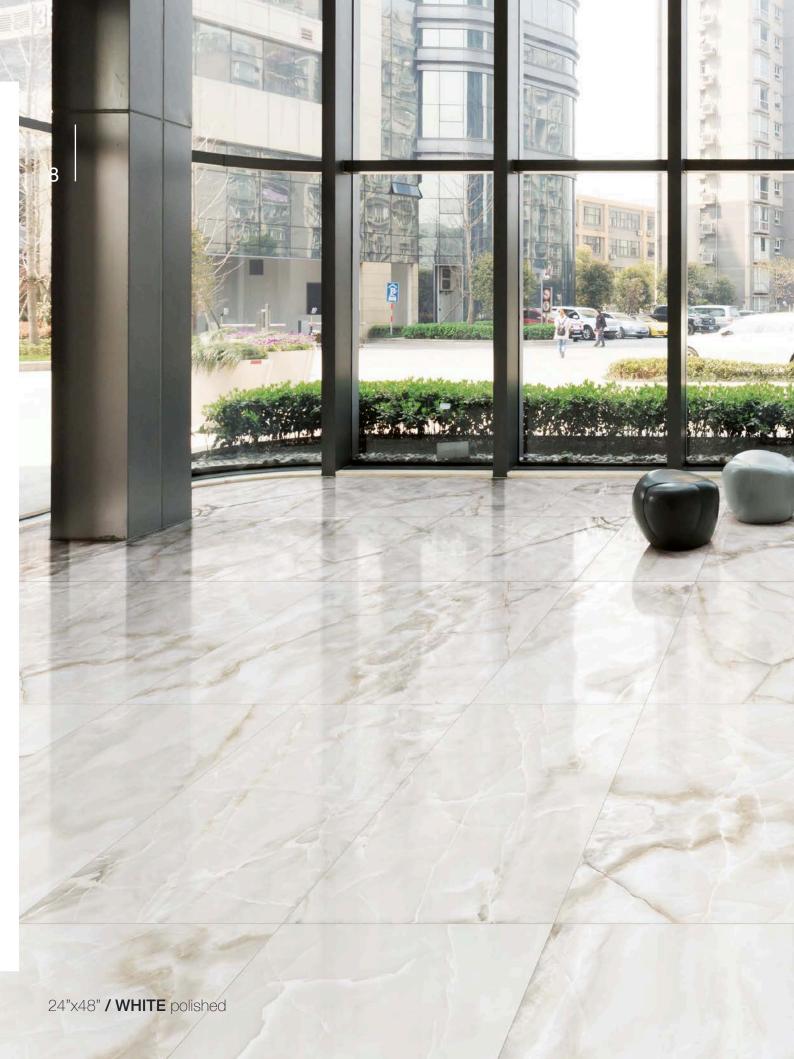

colors

ONYX / WHITE

 ${\color{red}\mathsf{ONYX}}\,\textit{/}\,\,\mathbf{IVORY}$ 

ONYX / BEIGE

ONYX / LIGHT GREY

ONYX / DARK GREY

The ancient precious stone, Onyx, has been an unfailingly coveted material since antiquity. Used as early as the Egyptian Second Dynasty in carvings and ornaments, the gemstone is characterized by bands of white and gold veining woven into a smooth, almost translucent appearing body. Onyx has endured the ages, much like porcelain tile and will transform your floor into a work of art, stunning everyone who has the pleasure of walking upon it. The depth of movement in the collection creates a richer and more profound profile, allowing designers to add texture, dimension and a robust sensation to their spaces. Offered in a rectified, polished or matte body, with five designer colors and a variety of mosaic and trim pieces, you can truly get creative and draw inspiration from both historic and contemporary dwellings with this fresh tile.

### sizes:

| 24"x48"<br>Rectified/Matte              | 24"x48"<br>Rectified/Polished           |  |  |
|-----------------------------------------|-----------------------------------------|--|--|
|                                         |                                         |  |  |
| 1101690 White<br>1101691 Ivory          | 1101740 White<br>1101741 Ivory          |  |  |
| 1101692 Beige<br>1101693 Light Grey     | 1101742 Beige<br>1101743 Light Grey     |  |  |
| 1101694 Dark Grey                       | 1101744 Dark Grey                       |  |  |
| 24"x24"                                 | 24"×24"                                 |  |  |
| Rectified/Matte                         | Rectified/Polished                      |  |  |
| 1101695 White<br>1101696 Ivory          | 1101745 White<br>1101746 Ivory          |  |  |
| 1101697 Beige                           | 1101747 Beige                           |  |  |
| 1101698 Light Grey<br>1101699 Dark Grey | 1101748 Light Grey<br>1101749 Dark Grey |  |  |
| 12"x24"                                 | 12"x24"                                 |  |  |
| Rectified/Matte                         | Rectified/Polished                      |  |  |
| 1101710 White                           | 1101760 White                           |  |  |
| 1101711 Ivory<br>1101712 Beige          | 1101761 Ivory<br>1101762 Beige          |  |  |
| 1101713 Light Grey<br>1101714 Dark Grey | 1101763 Light Grey<br>1101764 Dark Grey |  |  |