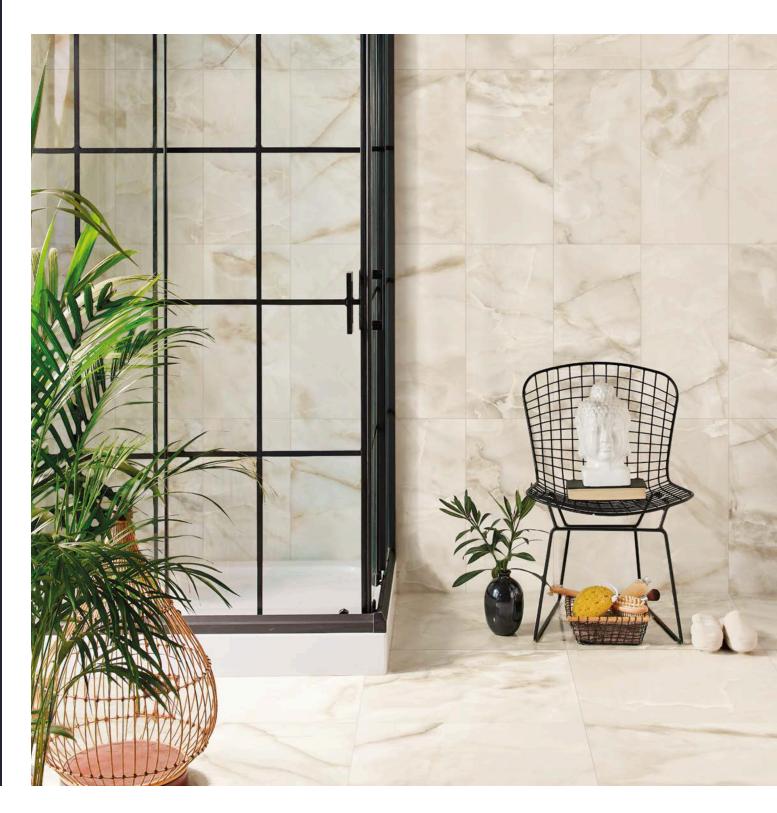

colors

ONYX / WHITE

 ${\color{red}\mathsf{ONYX}}\,\textit{/}\,\,\mathbf{IVORY}$ 

ONYX / BEIGE

ONYX / LIGHT GREY

ONYX / DARK GREY

The ancient precious stone, Onyx, has been an unfailingly coveted material since antiquity. Used as early as the Egyptian Second Dynasty in carvings and ornaments, the gemstone is characterized by bands of white and gold veining woven into a smooth, almost translucent appearing body. Onyx has endured the ages, much like porcelain tile and will transform your floor into a work of art, stunning everyone who has the pleasure of walking upon it. The depth of movement in the collection creates a richer and more profound profile, allowing designers to add texture, dimension and a robust sensation to their spaces. Offered in a rectified, polished or matte body, with five designer colors and a variety of mosaic and trim pieces, you can truly get creative and draw inspiration from both historic and contemporary dwellings with this fresh tile.

## ONYX / LIGHT GREY