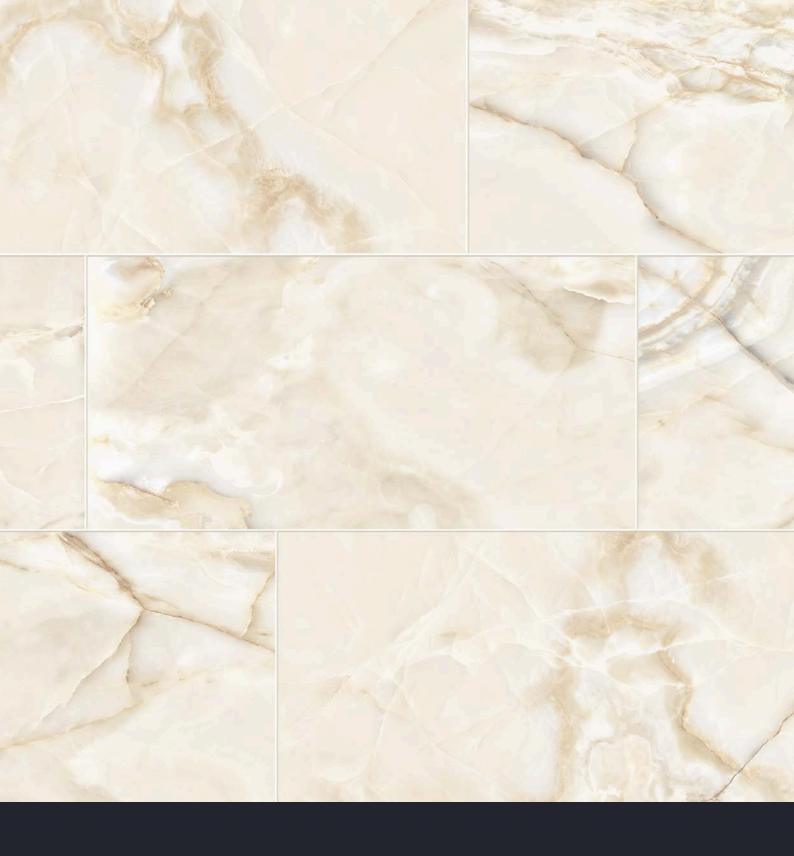

colors

ONYX / WHITE

 ${\color{red}\mathsf{ONYX}}\,\textit{/}\,\,\mathbf{IVORY}$ 

ONYX / BEIGE

ONYX / LIGHT GREY

ONYX / DARK GREY

The ancient precious stone, Onyx, has been an unfailingly coveted material since antiquity. Used as early as the Egyptian Second Dynasty in carvings and ornaments, the gemstone is characterized by bands of white and gold veining woven into a smooth, almost translucent appearing body. Onyx has endured the ages, much like porcelain tile and will transform your floor into a work of art, stunning everyone who has the pleasure of walking upon it. The depth of movement in the collection creates a richer and more profound profile, allowing designers to add texture, dimension and a robust sensation to their spaces. Offered in a rectified, polished or matte body, with five designer colors and a variety of mosaic and trim pieces, you can truly get creative and draw inspiration from both historic and contemporary dwellings with this fresh tile.

### sizes:

| 24"x48"<br>Rectified/Matte              | 24"x48"<br>Rectified/Polished           |  |  |
|-----------------------------------------|-----------------------------------------|--|--|
|                                         |                                         |  |  |
| 1101690 White<br>1101691 Ivory          | 1101740 White<br>1101741 Ivory          |  |  |
| 1101692 Beige<br>1101693 Light Grey     | 1101742 Beige<br>1101743 Light Grey     |  |  |
| 1101694 Dark Grey                       | 1101744 Dark Grey                       |  |  |
| 24"x24"                                 | 24"×24"                                 |  |  |
| Rectified/Matte                         | Rectified/Polished                      |  |  |
| 1101695 White<br>1101696 Ivory          | 1101745 White<br>1101746 Ivory          |  |  |
| 1101697 Beige                           | 1101747 Beige                           |  |  |
| 1101698 Light Grey<br>1101699 Dark Grey | 1101748 Light Grey<br>1101749 Dark Grey |  |  |
| 12"x24"                                 | 12"x24"                                 |  |  |
| Rectified/Matte                         | Rectified/Polished                      |  |  |
| 1101710 White                           | 1101760 White                           |  |  |
| 1101711 Ivory<br>1101712 Beige          | 1101761 Ivory<br>1101762 Beige          |  |  |
| 1101713 Light Grey<br>1101714 Dark Grey | 1101763 Light Grey<br>1101764 Dark Grey |  |  |