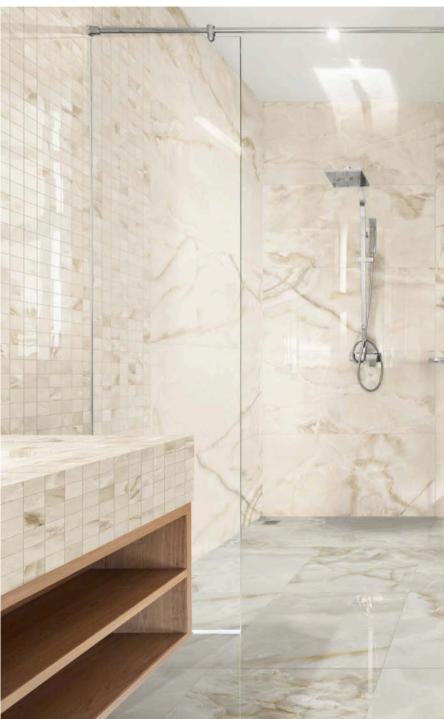

colors

ONYX / WHITE

 ${\color{red}\mathsf{ONYX}}\,\textit{/}\,\,\mathbf{IVORY}$ 

ONYX / BEIGE

ONYX / LIGHT GREY

ONYX / DARK GREY

The ancient precious stone, Onyx, has been an unfailingly coveted material since antiquity. Used as early as the Egyptian Second Dynasty in carvings and ornaments, the gemstone is characterized by bands of white and gold veining woven into a smooth, almost translucent appearing body. Onyx has endured the ages, much like porcelain tile and will transform your floor into a work of art, stunning everyone who has the pleasure of walking upon it. The depth of movement in the collection creates a richer and more profound profile, allowing designers to add texture, dimension and a robust sensation to their spaces. Offered in a rectified, polished or matte body, with five designer colors and a variety of mosaic and trim pieces, you can truly get creative and draw inspiration from both historic and contemporary dwellings with this fresh tile.