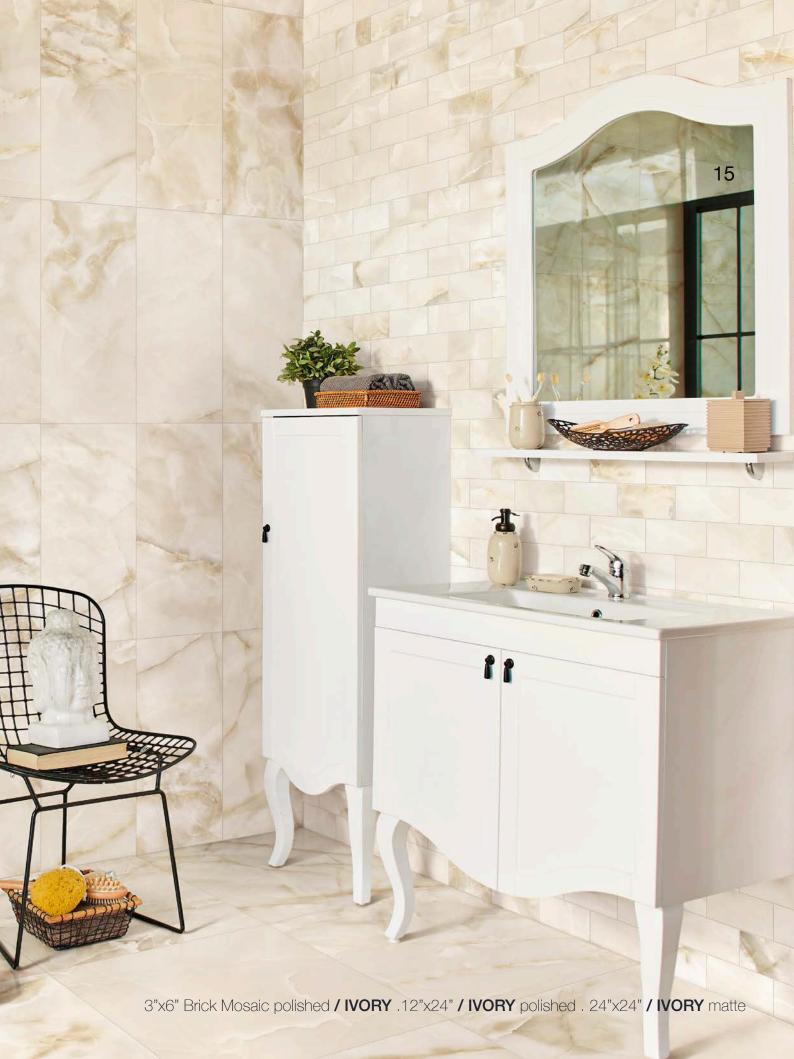

colors

ONYX / WHITE

 ${\color{red}\mathsf{ONYX}}\,\textit{/}\,\,\mathbf{IVORY}$ 

ONYX / BEIGE

ONYX / LIGHT GREY

ONYX / DARK GREY

The ancient precious stone, Onyx, has been an unfailingly coveted material since antiquity. Used as early as the Egyptian Second Dynasty in carvings and ornaments, the gemstone is characterized by bands of white and gold veining woven into a smooth, almost translucent appearing body. Onyx has endured the ages, much like porcelain tile and will transform your floor into a work of art, stunning everyone who has the pleasure of walking upon it. The depth of movement in the collection creates a richer and more profound profile, allowing designers to add texture, dimension and a robust sensation to their spaces. Offered in a rectified, polished or matte body, with five designer colors and a variety of mosaic and trim pieces, you can truly get creative and draw inspiration from both historic and contemporary dwellings with this fresh tile.

## ONYX / LIGHT GREY