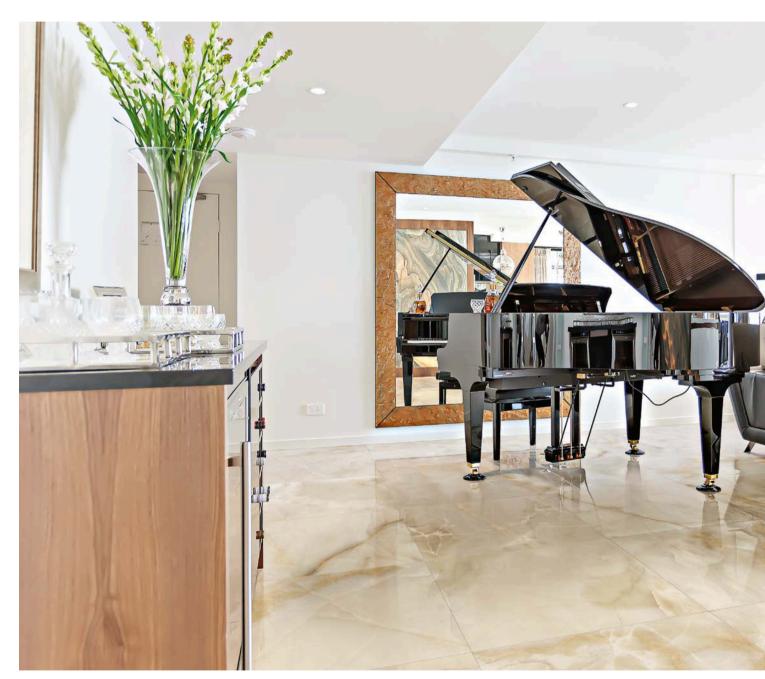

colors

ONYX / WHITE

 ${\color{red}\mathsf{ONYX}}\,\textit{/}\,\,\mathbf{IVORY}$ 

ONYX / BEIGE

ONYX / LIGHT GREY

ONYX / DARK GREY

The ancient precious stone, Onyx, has been an unfailingly coveted material since antiquity. Used as early as the Egyptian Second Dynasty in carvings and ornaments, the gemstone is characterized by bands of white and gold veining woven into a smooth, almost translucent appearing body. Onyx has endured the ages, much like porcelain tile and will transform your floor into a work of art, stunning everyone who has the pleasure of walking upon it. The depth of movement in the collection creates a richer and more profound profile, allowing designers to add texture, dimension and a robust sensation to their spaces. Offered in a rectified, polished or matte body, with five designer colors and a variety of mosaic and trim pieces, you can truly get creative and draw inspiration from both historic and contemporary dwellings with this fresh tile.