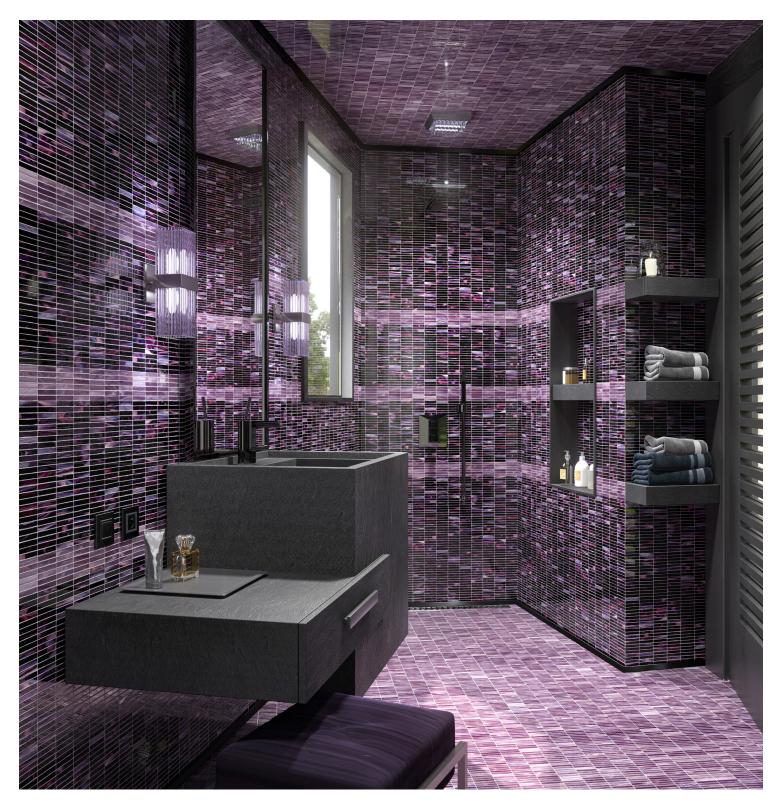

## JAZZ GLASS KEYS

An extraordinary versatile mosaic, Keys brings linear elegance to our Jazz Glass collection. Perfect for both horizontal and vertical orientation, and for patterning with multiple colors. Offered in Dizzy Plum, Pink Lady, Café Crème, Parish Purple, all glossy, and iridescent Moonbeam Matte. Keys is an artisanal glass mosaic. Higher contrast grouts may accentuate the slight variations intrinsic to hand-cut glass.

## JAZZ GLASS KEYS

Cafe Creme Recommended Grout color: Polar White

Parish Purple

Silver Shimmer

Recommended Grout color:

Dizzy Plum Recommended Grout color: Charcoal Dust

Moonbeam

Recommended Grout color:

## JAZZ GLASS KEYS

IMPACT OF GROUT COLOR

ARTISTIC TILE