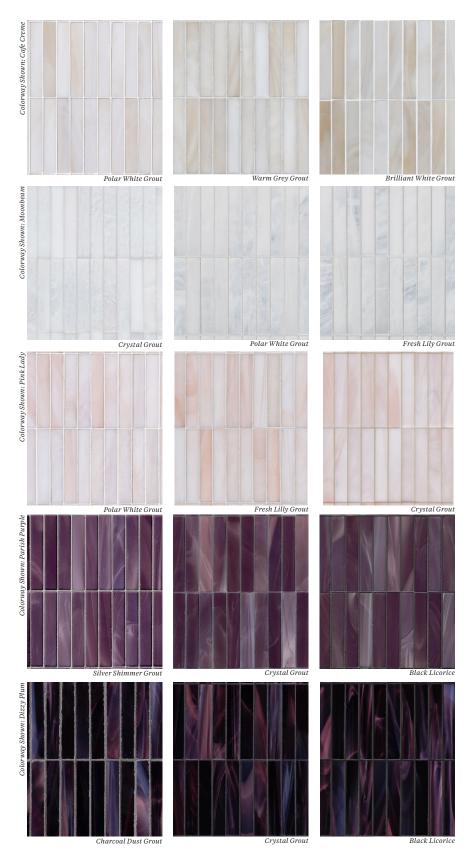

## JAZZ GLASS KEYS

Cafe Creme Recommended Grout color: Polar White

Parish Purple

Silver Shimmer

Recommended Grout color:

Dizzy Plum Recommended Grout color: Charcoal Dust

Moonbeam

Recommended Grout color:

## JAZZ GLASS KEYS

IMPACT OF GROUT COLOR

ARTISTIC TILE