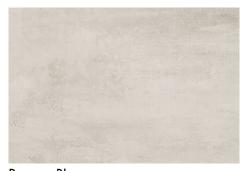

### **COLORS**

Runway Blanc

Runway Ash

Runway Fog

| 18" x 36"     | 12" x 24"   |  |  |
|---------------|-------------|--|--|
| IRG1836157    | IRG1224157  |  |  |
| * IRSP1836157 | IRSP1224157 |  |  |
| IRG1836156    | IRG1224156  |  |  |
| -             | IRSP1224156 |  |  |