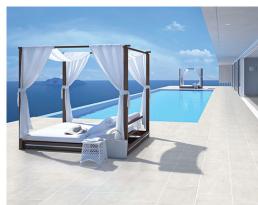

# **RUNWAY Collection**

The fabric look mixed with the grunge graphic style, makes Runway the best choice to create contemporary unique environments of the utmost character. A modern style suitable for urban atmosphere with a fancy retro touch. Neutral colors range for spaces that will leave a lasting impression.