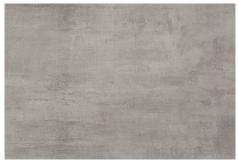

### **COLORS**

Runway Blanc

Runway Ash

Runway Fog

| 18" x 36"     | 12" x 24"   |  |  |
|---------------|-------------|--|--|
| IRG1836157    | IRG1224157  |  |  |
| * IRSP1836157 | IRSP1224157 |  |  |
| IRG1836156    | IRG1224156  |  |  |
| -             | IRSP1224156 |  |  |