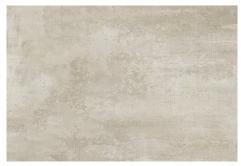

### **COLORS**

Runway Blanc

Runway Ash

Runway Fog

| 18" x 36"     | 12" x 24"   |  |  |
|---------------|-------------|--|--|
| IRG1836157    | IRG1224157  |  |  |
| * IRSP1836157 | IRSP1224157 |  |  |
| IRG1836156    | IRG1224156  |  |  |
| -             | IRSP1224156 |  |  |