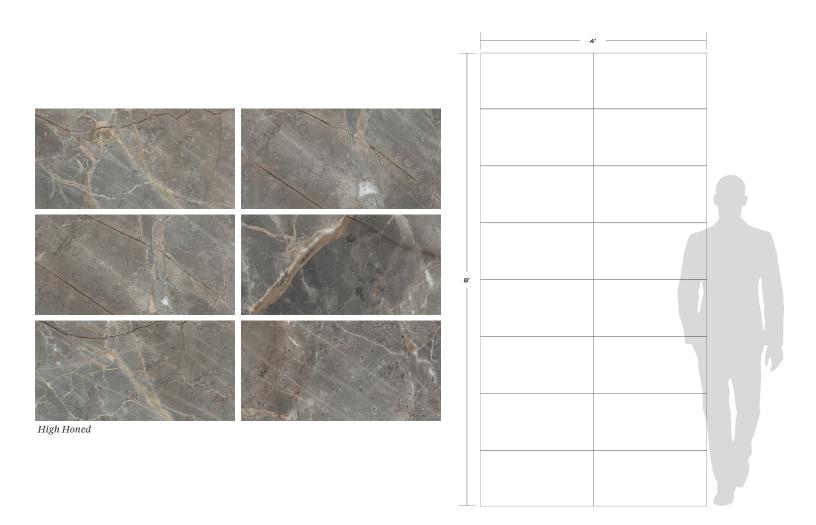

## FIOR DI BOSCO

This classic marble is named "wildflower" in Italian, and is sourced from Italy. Softly flowing infusions of warm apricot move across a ground of rich pearl grey, creating a surface redolent both of Art Deco and Mid-Century Modern design. The visual movement of the veining in this Tuscan marble is especially intriguing. Available in a <sup>3</sup>/<sub>4</sub>" (2cm) polished slab and 12" × 24" honed field tile.

## FIOR DI BOSCO

| APPLICATIONS                              |                                                 |                      |                                                 |                   |                  |                                |                                    |                  |        | VARIATI       | TAILORED TO<br>CUSTOMIZATION |                                             |  |
|-------------------------------------------|-------------------------------------------------|----------------------|-------------------------------------------------|-------------------|------------------|--------------------------------|------------------------------------|------------------|--------|---------------|------------------------------|---------------------------------------------|--|
| INTERIOR<br>FLOOR                         | INTERIOR<br>WALL                                | SHOWER<br>WALL       | SHOWER<br>FLOOR                                 | EXTERIOR<br>FLOOR | EXTERIOR<br>WALL | POOL,<br>FOUNTA                |                                    | R FIREPLAC       |        | V2            | V3 V4                        | CARPET CUTTING<br>FIELD<br>FINISH<br>MOSAIC |  |
| Commercial<br>Light/Medium                | All                                             | Conventional<br>only | Yes,<br>in mosaic<br>formats only               | No                | No               | No                             | Yes                                | Yes              |        |               |                              | SADDLE<br>VANITY TOP<br>WATERJET            |  |
| INSTALLATION/MAINTENANCE STONE FIELD TILE |                                                 |                      |                                                 |                   |                  |                                |                                    |                  |        |               |                              |                                             |  |
| SETTING<br>MATERIAL                       | GROUT                                           | GROUT<br>JOINT       | MEMBR.                                          | ANE CAU           | LK SE            | ALER                           | CLEANER                            | INSTALLATION     | LAYOUT | DRY<br>LAYOUT |                              |                                             |  |
| Mapei<br>Kerapoxy<br>410                  | Mapei<br>Keracolor<br>Unsanded                  | 1 10                 | Mape<br>Mapela<br>AquaDef                       | stic Kerad        | aulk S           | juaMix<br>ealers (<br>ice Gold | AquaMix<br>Concentrated<br>Cleaner | TCNA<br>Handbook | -      | Recommended   |                              |                                             |  |
|                                           | NOTES                                           |                      |                                                 |                   |                  |                                |                                    |                  |        |               |                              |                                             |  |
|                                           | grout - Mapei<br>es: Resin or mo<br>mortar. Con | 1                    | 12" × 24" × ³/6"<br>(2.0 sf/unit)<br>High Honed |                   |                  |                                |                                    |                  |        |               |                              |                                             |  |
| [                                         | Ceramic Matrix                                  |                      |                                                 |                   |                  |                                |                                    |                  |        |               |                              |                                             |  |