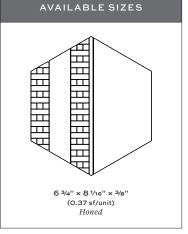

## SIDETRACK

Thassos - Honed

| APPLICATIONS          |                  |                                              |                                 |          |          |                   |                |                              | VARIATION    |    |    |    | TAILORED TO CUSTOMIZATION |  |
|-----------------------|------------------|----------------------------------------------|---------------------------------|----------|----------|-------------------|----------------|------------------------------|--------------|----|----|----|---------------------------|--|
| INTERIOR              | INTERIOR         | CHOWER                                       | CHOWER                          | EXTERIOR | EXTERIOR | BOOL /            |                |                              |              |    |    |    | CARPET CUTTING            |  |
| INTERIOR<br>FLOOR     | INTERIOR<br>WALL | SHOWER<br>WALL<br>Yes,<br>including<br>steam | SHOWER FLOOR  Yes, Linear Drain | FLOOR    | WALL     | POOL/<br>FOUNTAIN | COUNTER<br>TOP | FIREPLACE<br>SURROUND<br>Yes | V1           | V2 | V3 | V4 | FIELD                     |  |
|                       |                  |                                              |                                 |          |          |                   |                |                              |              |    |    |    | FINISH                    |  |
|                       |                  |                                              |                                 |          |          |                   |                |                              | $\square$    |    |    |    | MOSAIC                    |  |
| Light/Medium          |                  |                                              |                                 |          |          |                   |                |                              |              |    |    |    | SADDLE                    |  |
| Traffic<br>Commercial | All              |                                              |                                 |          |          |                   |                |                              | <del> </del> |    |    |    | VANITY TOP                |  |
|                       |                  |                                              |                                 |          |          |                   |                |                              |              |    |    |    | WATERJET                  |  |