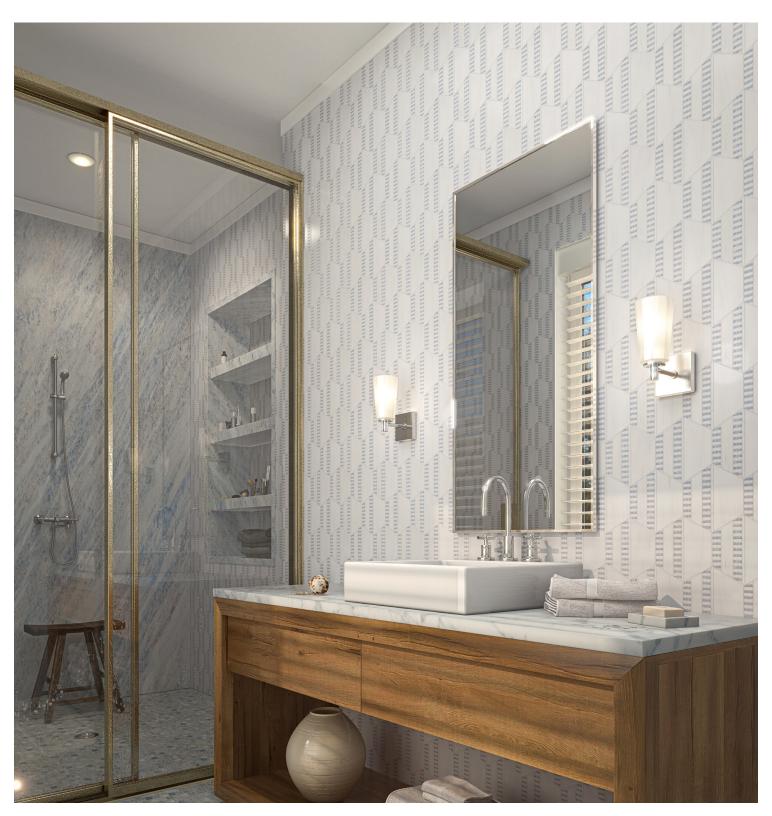

## SIDETRACK

Sidetrack brings sophisticated design to a classic form: the hexagon. Inspired by Artistic Tile Sales Executive Jason Berube's vision for a detailed geometric pattern, Sidetrack is a highly graphic field tile with intricate mosaic elements. Simple silhouettes: minute tesserae squares, petite rectangular stripes and bold trapezoids, each in a different material, are artfully combined within the hexagonal shape. Sidetrack is ideal for both walls and floors and is stocked in two colorways: Bianco Dolomiti with Azul Cielo, Thassos, and Calacatta Gold, all honed; and honed Thassos with honed Bianco Dolomiti, polished Bianco Onyx and honed Arabescato.