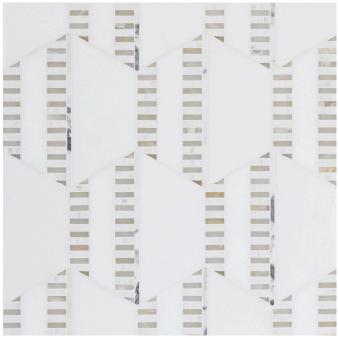

## SIDETRACK

Sidetrack brings sophisticated design to a classic form: the hexagon. Inspired by Artistic Tile Sales Executive Jason Berube's vision for a detailed geometric pattern, Sidetrack is a highly graphic field tile with intricate mosaic elements. Simple silhouettes: minute tesserae squares, petite rectangular stripes and bold trapezoids, each in a different material, are artfully combined within the hexagonal shape. Sidetrack is ideal for both walls and floors and is stocked in two colorways: Bianco Dolomiti with Azul Cielo, Thassos, and Calacatta Gold, all honed; and honed Thassos with honed Bianco Dolomiti, polished Bianco Onyx and honed Arabescato.