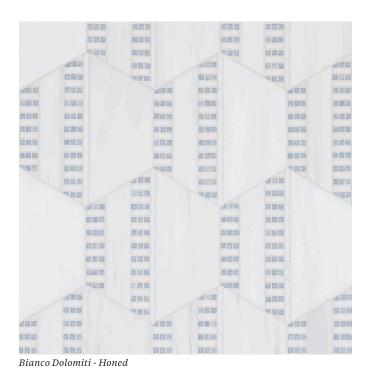

## SIDETRACK

Sidetrack brings sophisticated design to a classic form: the hexagon. Inspired by Artistic Tile Sales Executive Jason Berube's vision for a detailed geometric pattern, Sidetrack is a highly graphic field tile with intricate mosaic elements. Simple silhouettes: minute tesserae squares, petite rectangular stripes and bold trapezoids, each in a different material, are artfully combined within the hexagonal shape. Sidetrack is ideal for both walls and floors and is stocked in two colorways: Bianco Dolomiti with Azul Cielo, Thassos, and Calacatta Gold, all honed; and honed Thassos with honed Bianco Dolomiti, polished Bianco Onyx and honed Arabescato.