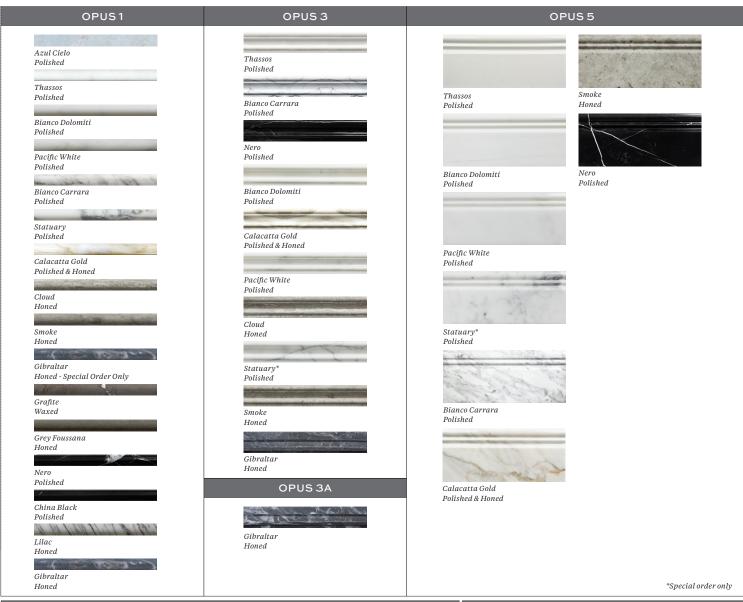

## **OPUS**

Our Opus collection brings together a comprehensive set of luxurious moldings in a variety of profiles, from bases and box liners to chair moldings and cornices, so that every edge of the room may be refined as desired. Available in many of our most popular marble and stone options, in both honed and polished finishes.