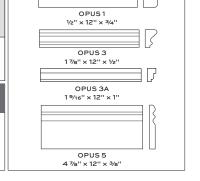

| CLEANER                                            | INSTALLATION<br>INSTRUCTIONS | I AYOUT | DRY<br>LAYOUT |  |  |
| Mapei<br>Ultraflex 2<br>White <sup>2</sup> | Mapei<br>Ultracolor<br>Plus Sanded | ½"<br>minimum  | Mapei<br>Mapelastic<br>AquaDefense | Mapei<br>Keracaulk<br>Sanded | AquaMix<br>Sealer's<br>Choice Gold | AquaMix<br>Concentrated<br>Stone & Tile<br>Cleaner | TCNA<br>Handbook             | No      | Required      |  |  |

## NOTES

- <sup>1</sup> Grey Foussana, Cloud & Smoke Conventional showers only
- <sup>2</sup> Grey Foussana, Cloud & Smoke Mapei Granirapid System or Ardex N23.

  Technical specifications (usage/characteristics and installation/maintenance) are specific to each stone color. Please reference appropriate stone literature for further information.



LINER MOLDINGS