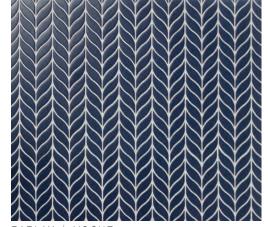

SHIMMIE | VOGUE <sup>5</sup>/8x1<sup>7</sup>/8 (mesh mounted)

> (FACING): CLOCKWISE - BILLBOARD IN BREAKTHROUGH SHIMMIE IN JETSETTER, SHIMMIE IN JETSETTER