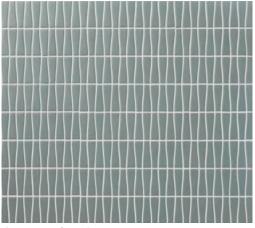

### UPTOWN

BILLBOARD | UPTOWN

JIVE | UPTOWN 3<sup>7</sup>/8x1<sup>1</sup>/8 (mesh mounted)

PERSUASION UPTOWN 17/8x21/8 (MESH MOUNTED)

DISCO | UPTOWN 17/8 diameter (mesh mounted)

PARLAY | UPTOWN 2<sup>1</sup>/4x<sup>5</sup>/8 (mesh mounted)

(FACING): CLOCKWISE: DISCO IN INFERNO, PERSUASION IN BRONX, JIVE IN UPTOWN