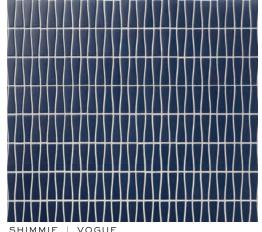

## VOGUE

BILLBOARD | VOGUE

JIVE VOGUE 3<sup>7</sup>/8x1<sup>1</sup>/8 (mesh mounted)

PERSUASION | VOGUE |7/bx2'/b (mesh mounted)

DISCO | VOGUE |<sup>7</sup>/8 diameter (mesh mounted)

PARLAY | VOGUE |7/8x11/8 (mesh mounted)