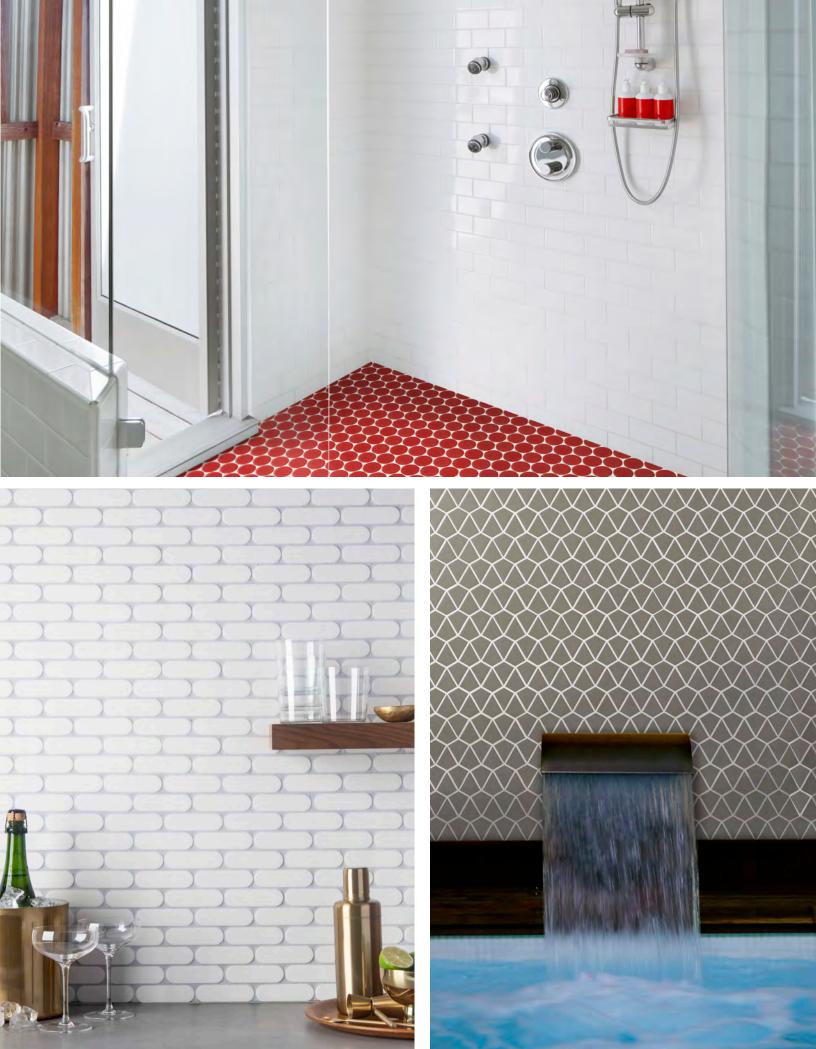

(FACING): CLOCKWISE: DISCO IN INFERNO, PERSUASION IN BRONX, JIVE IN UPTOWN

SHIMMIE | VOGUE <sup>5</sup>/8x1<sup>7</sup>/8 (mesh mounted)

> (FACING): CLOCKWISE - BILLBOARD IN BREAKTHROUGH SHIMMIE IN JETSETTER, SHIMMIE IN JETSETTER

PARLAY | NIGHT FEVER

5/8x17/8 (MESH MOUNTED)

• 

(FACING): JIVE IN NIGHT FEVER

HUSTLE