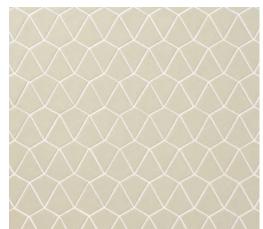

#### TWIST

BILLBOARD | TWIST

JIVE | TWIST 3<sup>7</sup>/8x1<sup>1</sup>/8 (mesh mounted)

PERSUASION | TWIST 17/8x21/8 (MESH MOUNTED)

DISCO | TWIST 17/8 DIAMETER (MESH MOUNTED)

PARLAY | TWIST 21/4x5/8 (MESH MOUNTED)