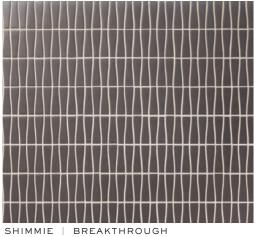

PARLAY | CULTURE 21/4x5/8 (MESH MOUNTED)

SHIMMIE | CULTURE 5/8x17/8 (MESH MOUNTED)

17/8 HEX (MESH MOUNTED)

JIVE | BREAKTHROUGH 37/8x11/8 (MESH MOUNTED)

PERSUASION | BREAKTHROUGH 17/8x21/8 (MESH MOUNTED)

### BREAKTHROUGH

17/8 DIAMETER (MESH MOUNTED)

PARLAY | BREAKTHROUGH 2<sup>1</sup>/4x<sup>5</sup>/8 (MESH MOUNTED)

5/8x17/8 (MESH MOUNTED)