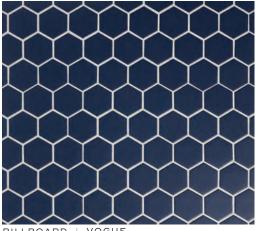

## VOGUE

BILLBOARD | VOGUE

JIVE VOGUE 3<sup>7</sup>/8x1<sup>1</sup>/8 (mesh mounted)

PERSUASION | VOGUE |7/bx2'/b (mesh mounted)

DISCO | VOGUE |<sup>7</sup>/8 diameter (mesh mounted)

PARLAY | VOGUE |7/8x11/8 (mesh mounted)