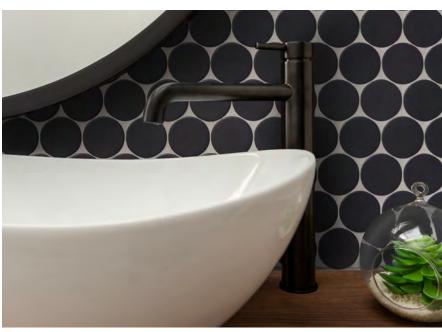

#### HIGHLAND

17/8 DIAMETER (MESH MOUNTED)

PARLAY | HIGHLAND 21/4x<sup>5</sup>/8 (MESH MOUNTED)

SHIMMIE | HIGHLAND 5/8x17/8 (MESH MOUNTED)

BILLBOARD | SOUL CITY 17/8 HEX (MESH MOUNTED)

JIVE | SOUL CITY 3<sup>7</sup>/8x1<sup>1</sup>/8 (mesh mounted)