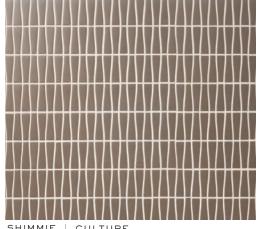

#### CULTURE

BILLBOARD | CULTURE 17/8 HEX (MESH MOUNTED)

JIVE | CULTURE 3<sup>7</sup>/8x1<sup>1</sup>/8 (MESH MOUNTED)

PERSUASION | CULTURE 17/8x21/8 (MESH MOUNTED)

DISCO | CULTURE 7/8 DIAMETER (MESH MOUNTED)

PARLAY | CULTURE 21/4x5/8 (MESH MOUNTED)

SHIMMIE | CULTURE 5/8x17/8 (MESH MOUNTED)

17/8 HEX (MESH MOUNTED)

JIVE | BREAKTHROUGH 37/8x11/8 (MESH MOUNTED)

PERSUASION | BREAKTHROUGH 17/8x21/8 (MESH MOUNTED)

SHIMMIE | VOGUE <sup>5</sup>/8x1<sup>7</sup>/8 (mesh mounted)

> (FACING): CLOCKWISE - BILLBOARD IN BREAKTHROUGH SHIMMIE IN JETSETTER, SHIMMIE IN JETSETTER