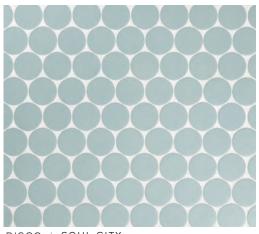

PERSUASION | SOUL CITY 17/8x21/8 (mesh mounted)

SOUL CITY

DISCO | SOUL CITY 17/8 diameter (mesh mounted)

PARLAY | SOUL CITY 2<sup>1</sup>/4x<sup>5</sup>/8 (mesh mounted)

SHIMMIE | SOUL CITY <sup>5</sup>/8x1<sup>7</sup>/8 (mesh mounted)