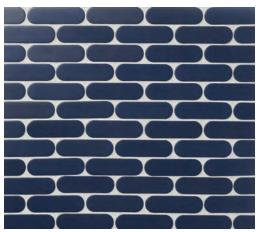

SHIMMIE | VOGUE <sup>5</sup>/8x1<sup>7</sup>/8 (mesh mounted)

> (FACING): CLOCKWISE - BILLBOARD IN BREAKTHROUGH SHIMMIE IN JETSETTER, SHIMMIE IN JETSETTER