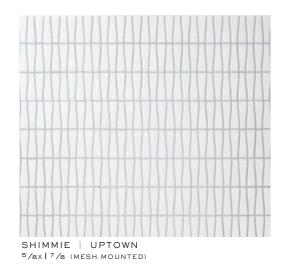

SHIMMIE | VOGUE <sup>5</sup>/8x1<sup>7</sup>/8 (mesh mounted)

> (FACING): CLOCKWISE - BILLBOARD IN BREAKTHROUGH SHIMMIE IN JETSETTER, SHIMMIE IN JETSETTER