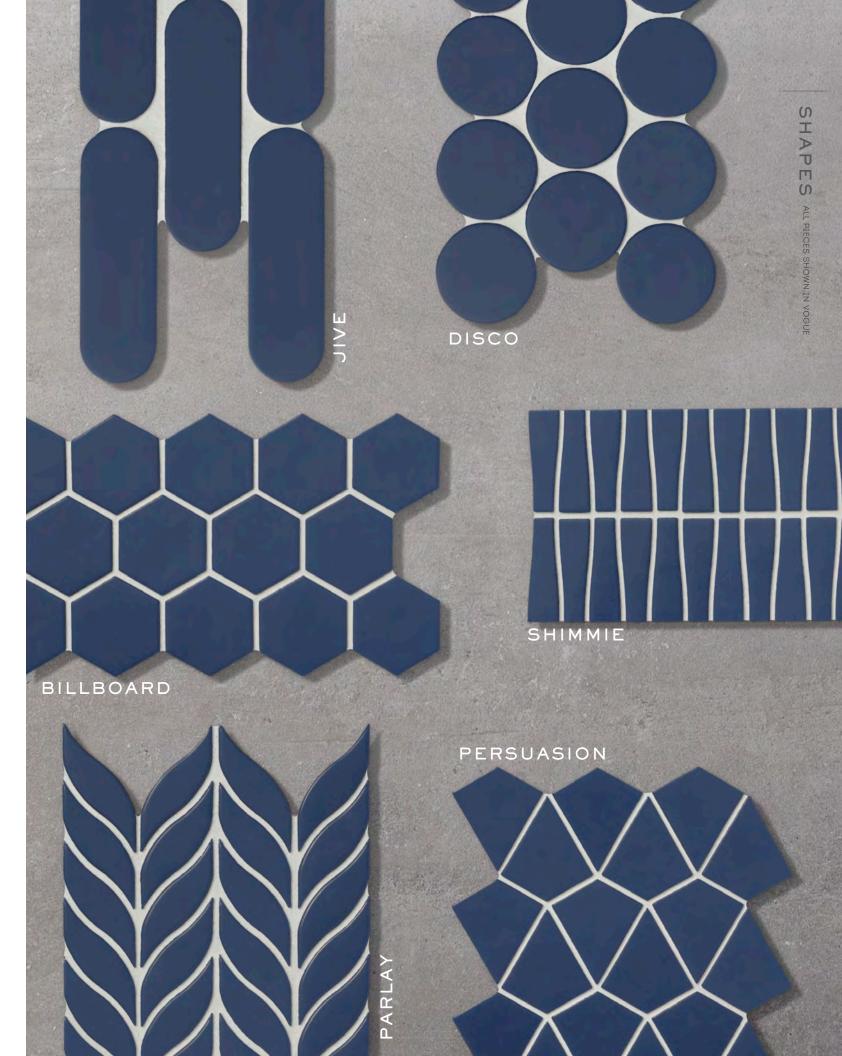

### UPTOWN

BILLBOARD | UPTOWN

JIVE | UPTOWN 3<sup>7</sup>/8x1<sup>1</sup>/8 (mesh mounted)

PERSUASION UPTOWN 17/8x21/8 (MESH MOUNTED)

DISCO | UPTOWN 17/8 diameter (mesh mounted)

PARLAY | UPTOWN 2<sup>1</sup>/4x<sup>5</sup>/8 (mesh mounted)

(FACING): CLOCKWISE: DISCO IN INFERNO, PERSUASION IN BRONX, JIVE IN UPTOWN

- AT-A-GLANCE
- 14 COLORS
  - 6 SHAPES
  - MESH MOUNTED
  - QUICKSHIP