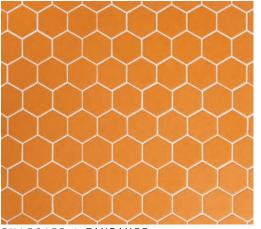

#### MINDSET

BILLBOARD | MINDSET 17/8 HEX (MESH MOUNTED)

JIVE | MINDSET 3<sup>7</sup>/bx1<sup>1</sup>/b (mesh mounted)

PERSUASION | MINDSET 17/8x21/8 (MESH MOUNTED)

17/8 DIAMETER (MESH MOUNTED)

PARLAY | MINDSET 2<sup>1</sup>/4x<sup>5</sup>/8 (mesh mounted)

#### HIGHLAND

17/8 DIAMETER (MESH MOUNTED)

PARLAY | HIGHLAND 21/4x<sup>5</sup>/8 (MESH MOUNTED)

SHIMMIE | HIGHLAND 5/8x17/8 (MESH MOUNTED)

BILLBOARD | SOUL CITY 17/8 HEX (MESH MOUNTED)

JIVE | SOUL CITY 3<sup>7</sup>/8x1<sup>1</sup>/8 (mesh mounted)