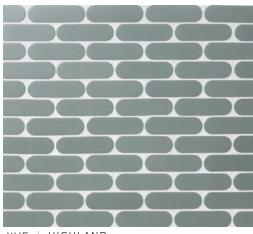

#### HIGHLAND

17/8 DIAMETER (MESH MOUNTED)

PARLAY | HIGHLAND 21/4x<sup>5</sup>/8 (MESH MOUNTED)

SHIMMIE | HIGHLAND 5/8x17/8 (MESH MOUNTED)

BILLBOARD | SOUL CITY 17/8 HEX (MESH MOUNTED)

JIVE | SOUL CITY 3<sup>7</sup>/8x1<sup>1</sup>/8 (mesh mounted)