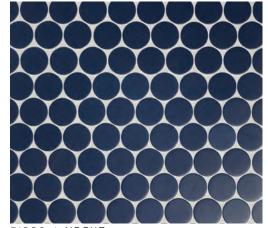

ETSETTER



17/8 DIAMETER (MESH MOUNTED)







5/8x17/8 (MESH MOUNTED)

#### CULTURE



BILLBOARD | CULTURE 17/8 HEX (MESH MOUNTED)



JIVE | CULTURE 3<sup>7</sup>/8x1<sup>1</sup>/8 (MESH MOUNTED)



PERSUASION | CULTURE 17/8x21/8 (MESH MOUNTED)



DISCO | CULTURE 7/8 DIAMETER (MESH MOUNTED)



PARLAY | CULTURE 21/4x5/8 (MESH MOUNTED)



SHIMMIE | CULTURE 5/8x17/8 (MESH MOUNTED)



17/8 HEX (MESH MOUNTED)



JIVE | BREAKTHROUGH 37/8x11/8 (MESH MOUNTED)



PERSUASION | BREAKTHROUGH 17/8x21/8 (MESH MOUNTED)

### BREAKTHROUGH



17/8 DIAMETER (MESH MOUNTED)



PARLAY | BREAKTHROUGH 2<sup>1</sup>/4x<sup>5</sup>/8 (MESH MOUNTED)



5/8x17/8 (MESH MOUNTED)

## VOGUE



BILLBOARD | VOGUE



JIVE VOGUE 3<sup>7</sup>/8x1<sup>1</sup>/8 (mesh mounted)



PERSUASION | VOGUE |7/bx2'/b (mesh mounted)



DISCO | VOGUE |<sup>7</sup>/8 diameter (mesh mounted)



PARLAY | VOGUE |7/8x11/8 (mesh mounted)



SHIMMIE | VOGUE <sup>5</sup>/8x1<sup>7</sup>/8 (mesh mounted)

> (FACING): CLOCKWISE - BILLBOARD IN BREAKTHROUGH SHIMMIE IN JETSETTER, SHIMMIE IN JETSETTER



### FREELANCE



BILLBOARD | FREELANCE 17/8 HEX (MESH MOUNTED)



JIVE | FREELANCE 3<sup>7</sup>/8x1<sup>1</sup>/8 (mesh mounted)



PERSUASION | FREELANCE 17/8x21/8 (MESH MOUNTED)



DISCO | FREELANCE 17/8 DIAMETER (MESH MOUNTED)



PARLAY | FREELANCE |7/8x|1/8 (MESH MOUNTED)



5/8X17/8 (MESH MOUNTED)



BILLBOARD | BRONX 17/8 HEX (MESH MOUNTED)



JIVE | BRONX 37/8x11/8 (MESH MOUNTED)



PERSUASION | BRONX 17/8x21/8 (MESH MOUNTED)

BRONX



DISCO | BRONX 17/8 DIAMETER (MESH MOUNTED)



17/8X11/8 (MESH MOUNTED)



SHIMMIE | BRONX 5