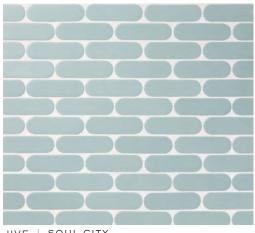

#### HIGHLAND

17/8 DIAMETER (MESH MOUNTED)

PARLAY | HIGHLAND 21/4x<sup>5</sup>/8 (MESH MOUNTED)

SHIMMIE | HIGHLAND 5/8x17/8 (MESH MOUNTED)

BILLBOARD | SOUL CITY 17/8 HEX (MESH MOUNTED)

JIVE | SOUL CITY 3<sup>7</sup>/8x1<sup>1</sup>/8 (mesh mounted)

PERSUASION | SOUL CITY 17/8x21/8 (mesh mounted)

SOUL CITY

DISCO | SOUL CITY 17/8 diameter (mesh mounted)

PARLAY | SOUL CITY 2<sup>1</sup>/4x<sup>5</sup>/8 (mesh mounted)

SHIMMIE | SOUL CITY <sup>5</sup>/8x1<sup>7</sup>/8 (mesh mounted)