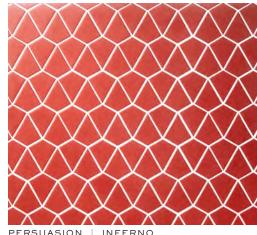

PARLAY | FANDANGO 21/4x<sup>5</sup>/8 (MESH MOUNTED)

5/8X 7/8 (MESH MOUNTED)

17/8 HEX (MESH MOUNTED)

JIVE | INFERNO 3<sup>7</sup>/8x1<sup>1</sup>/8 (mesh mounted)

PERSUASION | INFERNO 17/8x21/8 (MESH MOUNTED)

#### INFERNO

17/8 DIAMETER (MESH MOUNTED)

PARLAY | INFERNO 21/4x<sup>5</sup>/8 (MESH MOUNTED)

5/8x17/8 (MESH MOUNTED)