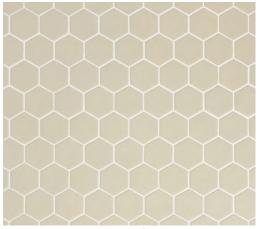

#### MINDSET

BILLBOARD | MINDSET 17/8 HEX (MESH MOUNTED)

JIVE | MINDSET 3<sup>7</sup>/bx1<sup>1</sup>/b (mesh mounted)

PERSUASION | MINDSET 17/8x21/8 (MESH MOUNTED)

17/8 DIAMETER (MESH MOUNTED)

PARLAY | MINDSET 2<sup>1</sup>/4x<sup>5</sup>/8 (mesh mounted)