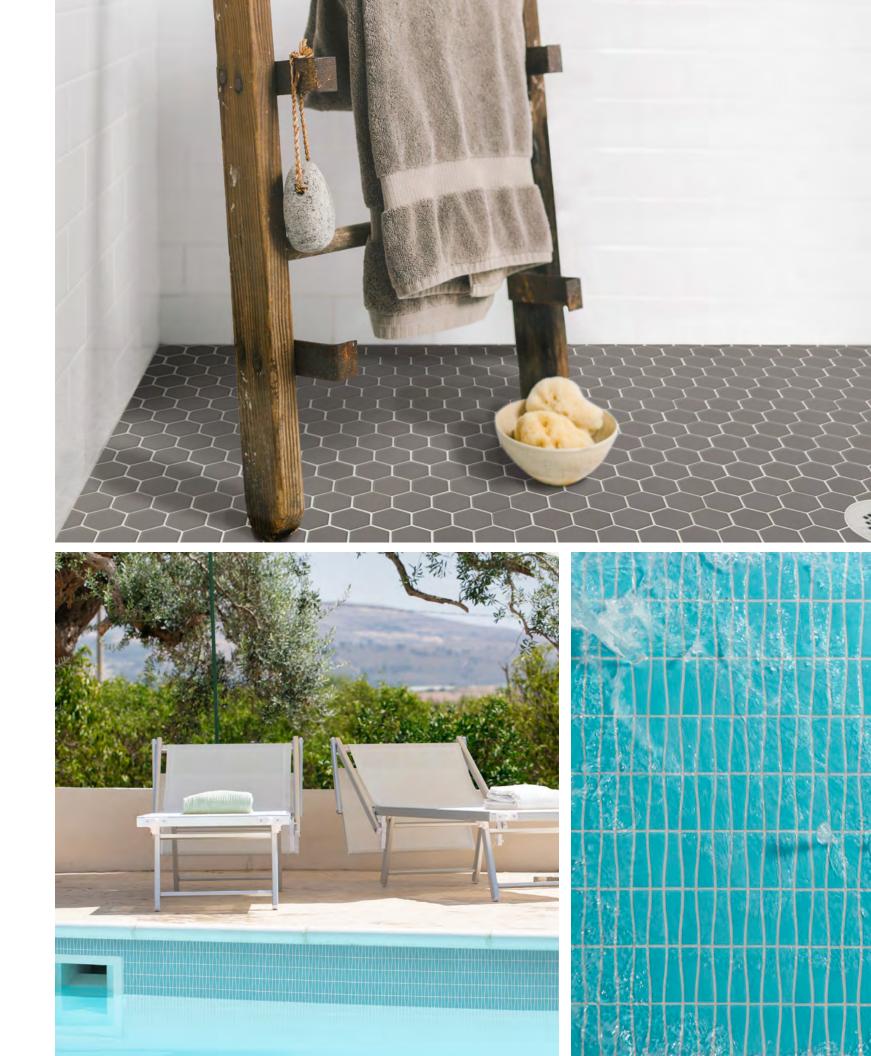

#### APPLICATIONS

- RESIDENTIAL WALLS AND FLOORS\*
- COMMERCIAL WALLS
- FIREPLACE SURROUNDS AND COOKTOP AREAS (TEMPERATURE MUST NOT EXCEED 752°F)
- SHOWERS (INCLUDING STEAM)
- EXTERIORS (INCLUDING FREEZE THAW AREAS)
- POOLS AND FOUNTAINS