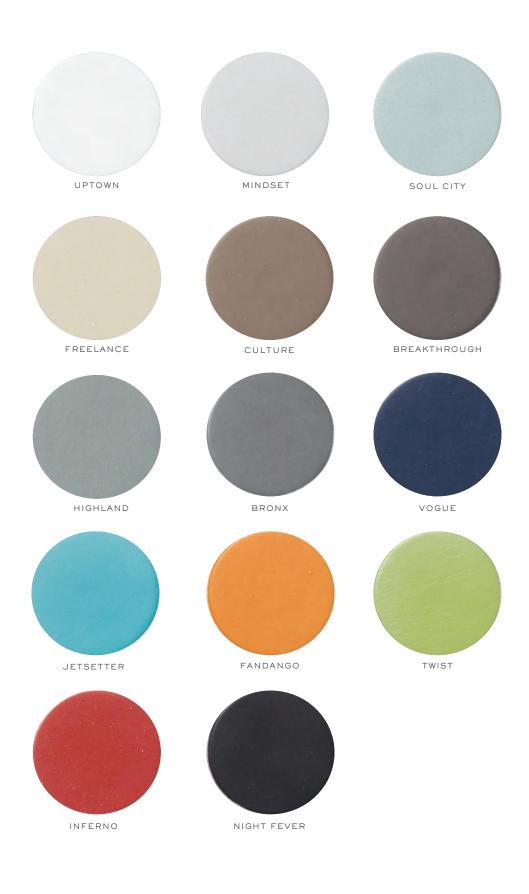

# HUSTLE \*\*\*

VARIATION IN SIZE, COLOR AND SHADE TO BE EXPECTED. COLOR PALETTE

- AT-A-GLANCE
- 14 COLORS
  - 6 SHAPES
  - MESH MOUNTED
  - QUICKSHIP