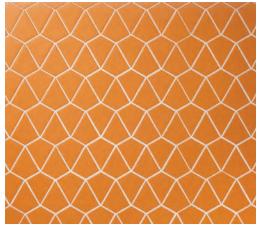

#### HIGHLAND

17/8 DIAMETER (MESH MOUNTED)

PARLAY | HIGHLAND 21/4x<sup>5</sup>/8 (MESH MOUNTED)

SHIMMIE | HIGHLAND 5/8x17/8 (MESH MOUNTED)

BILLBOARD | SOUL CITY 17/8 HEX (MESH MOUNTED)

JIVE | SOUL CITY 3<sup>7</sup>/8x1<sup>1</sup>/8 (mesh mounted)

PERSUASION | SOUL CITY 17/8x21/8 (mesh mounted)

SOUL CITY

DISCO | SOUL CITY 17/8 diameter (mesh mounted)

PARLAY | SOUL CITY 2<sup>1</sup>/4x<sup>5</sup>/8 (mesh mounted)

SHIMMIE | SOUL CITY <sup>5</sup>/8x1<sup>7</sup>/8 (mesh mounted)