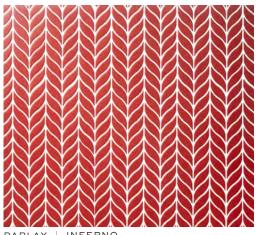

PARLAY | FANDANGO 21/4x<sup>5</sup>/8 (MESH MOUNTED)

5/8X 7/8 (MESH MOUNTED)

17/8 HEX (MESH MOUNTED)

JIVE | INFERNO 3<sup>7</sup>/8x1<sup>1</sup>/8 (mesh mounted)

PERSUASION | INFERNO 17/8x21/8 (MESH MOUNTED)

#### INFERNO

17/8 DIAMETER (MESH MOUNTED)

PARLAY | INFERNO 21/4x<sup>5</sup>/8 (MESH MOUNTED)

5/8x17/8 (MESH MOUNTED)