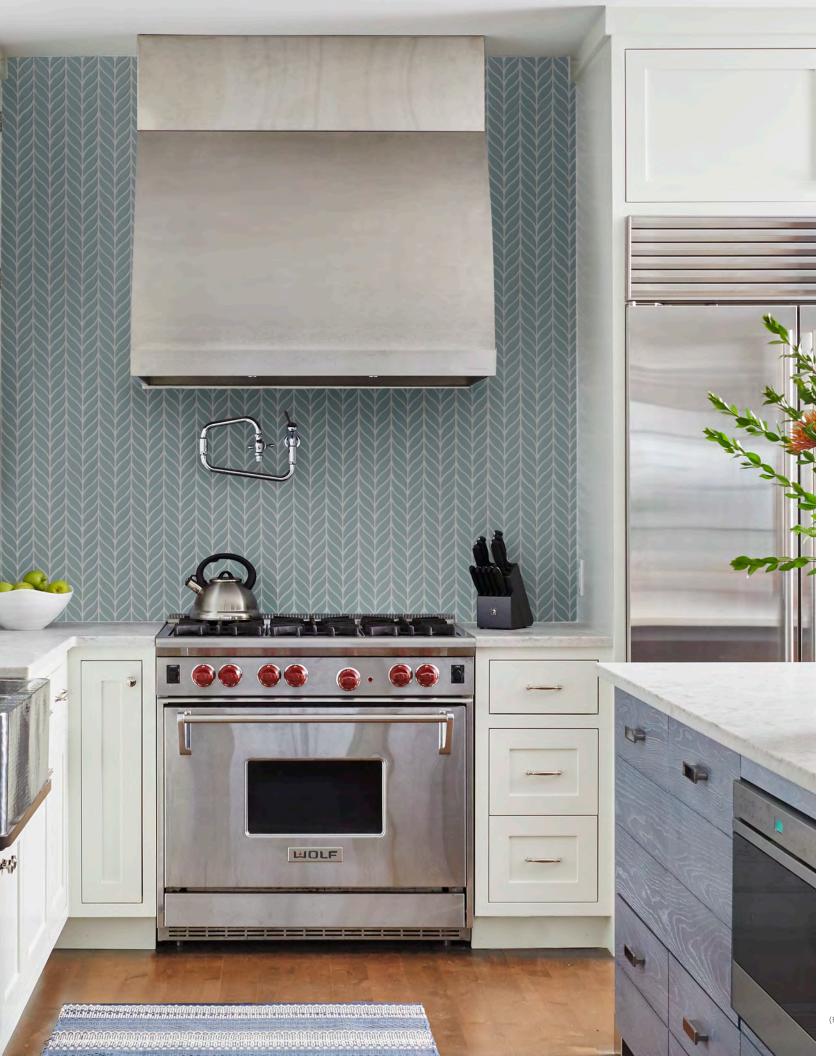

5/8x17/8 (MESH MOUNTED)

BILLBOARD | HIGHLAND

JIVE | HIGHLAND 3<sup>7</sup>/8x1<sup>1</sup>/8 (mesh mounted)

PERSUASION | HIGHLAND 17/8x21/8 (MESH MOUNTED)

#### HIGHLAND

17/8 DIAMETER (MESH MOUNTED)

PARLAY | HIGHLAND 21/4x<sup>5</sup>/8 (MESH MOUNTED)

SHIMMIE | HIGHLAND 5/8x17/8 (MESH MOUNTED)

BILLBOARD | SOUL CITY 17/8 HEX (MESH MOUNTED)

JIVE | SOUL CITY 3<sup>7</sup>/8x1<sup>1</sup>/8 (mesh mounted)