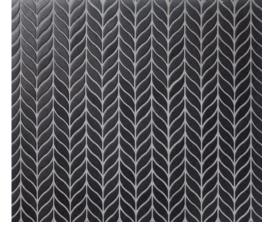

EELANCE



BILLBOARD | FREELANCE 17/8 HEX (MESH MOUNTED)



JIVE | FREELANCE 3<sup>7</sup>/8x1<sup>1</sup>/8 (mesh mounted)



PERSUASION | FREELANCE 17/8x21/8 (MESH MOUNTED)



DISCO | FREELANCE 17/8 DIAMETER (MESH MOUNTED)



PARLAY | FREELANCE |7/8x|1/8 (MESH MOUNTED)



5/8X17/8 (MESH MOUNTED)



BILLBOARD | BRONX 17/8 HEX (MESH MOUNTED)



JIVE | BRONX 37/8x11/8 (MESH MOUNTED)



PERSUASION | BRONX 17/8x21/8 (MESH MOUNTED)

BRONX



DISCO | BRONX 17/8 DIAMETER (MESH MOUNTED)



17/8X11/8 (MESH MOUNTED)



SHIMMIE | BRONX 5/8x17/8 (MESH MOUNTED)

#### NIGHT FEVER



BILLBOARD | NIGHT FEVER 17/8 HEX (MESH MOUNTED)



JIVE | NIGHT FEVER 3<sup>7</sup>/8x1<sup>1</sup>/8 (mesh mounted)



PERSUASION | NIGHT FEVER 17/8x21/8 (MESH MOUNTED)



DISCO | NIGHT FEVER 17/8 DIAMETER (MESH MOUNTED)



PARLAY | NIGHT FEVER



5/8x17/8 (MESH MOUNTED)

• 

(FACING): JIVE IN NIGHT FEVER

HUSTLE



# HUSTLE

VERSATILE · MODERN · SUSTAINABLE





With Hustle, anything goes. When colors and shapes ranging from traditional to modern are fused with high durability, the design options are boundless. Find your rhythm.

- AT-A-GLANCE
- 14 COLORS
  - 6 SHAPES
  - MESH MOUNTED
  - QUICKSHIP

#### APPLICATIONS

- RESIDENTIAL WALLS AND FLOORS\*
- COMMERCIAL WALLS
- FIREPLACE SURROUNDS AND COOKTOP AREAS (TEMPERATURE MUST NOT EXCEED 752°F)
- SHOWERS (INCLUDING STEAM)
- EXTERIORS (INCLUDING FREEZE THAW AREAS)
- POOLS AND FOUNTAINS

#### JUST SO YOU KNOW. . .

- Made of 98% recycled glass.
- 6mm thick.
- All sizes are mesh mounted.

For more detailed technical information, visit **sonomatilemakers.com**