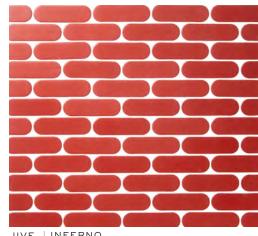

PARLAY | FANDANGO 21/4x<sup>5</sup>/8 (MESH MOUNTED)

5/8X 7/8 (MESH MOUNTED)

17/8 HEX (MESH MOUNTED)

JIVE | INFERNO 3<sup>7</sup>/8x1<sup>1</sup>/8 (mesh mounted)

PERSUASION | INFERNO 17/8x21/8 (MESH MOUNTED)

#### INFERNO

17/8 DIAMETER (MESH MOUNTED)

PARLAY | INFERNO 21/4x<sup>5</sup>/8 (MESH MOUNTED)

5/8x17/8 (MESH MOUNTED)