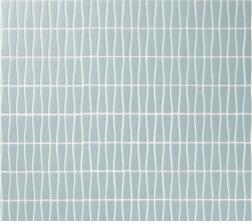

### UPTOWN

BILLBOARD | UPTOWN

JIVE | UPTOWN 3<sup>7</sup>/8x1<sup>1</sup>/8 (mesh mounted)

PERSUASION UPTOWN 17/8x21/8 (MESH MOUNTED)

DISCO | UPTOWN 17/8 diameter (mesh mounted)

PARLAY | UPTOWN 2<sup>1</sup>/4x<sup>5</sup>/8 (mesh mounted)

(FACING): CLOCKWISE: DISCO IN INFERNO, PERSUASION IN BRONX, JIVE IN UPTOWN