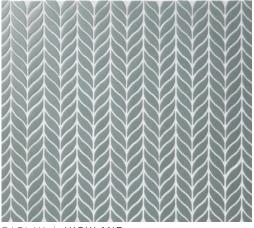

5/8x17/8 (MESH MOUNTED)

BILLBOARD | HIGHLAND

JIVE | HIGHLAND 3<sup>7</sup>/8x1<sup>1</sup>/8 (mesh mounted)

PERSUASION | HIGHLAND 17/8x21/8 (MESH MOUNTED)

#### HIGHLAND

17/8 DIAMETER (MESH MOUNTED)

PARLAY | HIGHLAND 21/4x<sup>5</sup>/8 (MESH MOUNTED)

SHIMMIE | HIGHLAND 5/8x17/8 (MESH MOUNTED)

BILLBOARD | SOUL CITY 17/8 HEX (MESH MOUNTED)

JIVE | SOUL CITY 3<sup>7</sup>/8x1<sup>1</sup>/8 (mesh mounted)