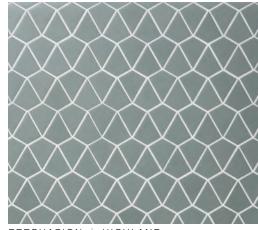

#### HIGHLAND

17/8 DIAMETER (MESH MOUNTED)

PARLAY | HIGHLAND 21/4x<sup>5</sup>/8 (MESH MOUNTED)

SHIMMIE | HIGHLAND 5/8x17/8 (MESH MOUNTED)

BILLBOARD | SOUL CITY 17/8 HEX (MESH MOUNTED)

JIVE | SOUL CITY 3<sup>7</sup>/8x1<sup>1</sup>/8 (mesh mounted)