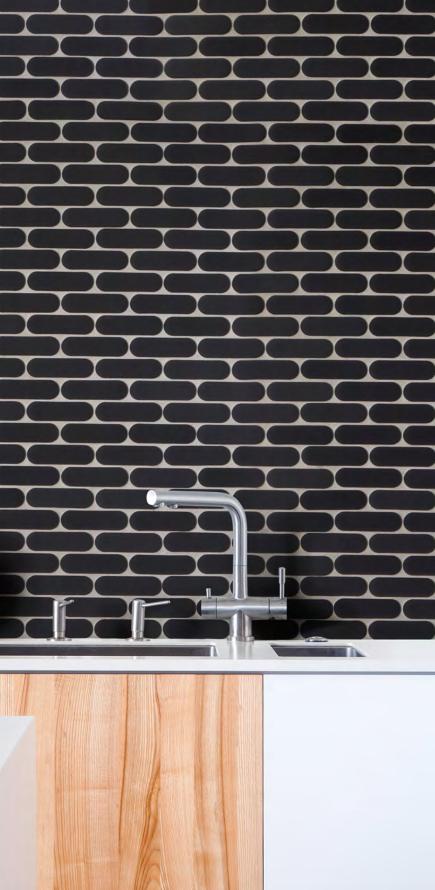

SHIMMIE | VOGUE <sup>5</sup>/8x1<sup>7</sup>/8 (mesh mounted)

> (FACING): CLOCKWISE - BILLBOARD IN BREAKTHROUGH SHIMMIE IN JETSETTER, SHIMMIE IN JETSETTER