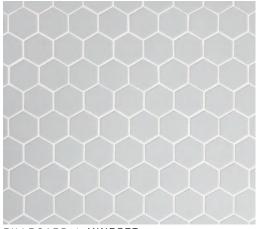

#### MINDSET

BILLBOARD | MINDSET 17/8 HEX (MESH MOUNTED)

JIVE | MINDSET 3<sup>7</sup>/bx1<sup>1</sup>/b (mesh mounted)

PERSUASION | MINDSET 17/8x21/8 (MESH MOUNTED)

17/8 DIAMETER (MESH MOUNTED)

PARLAY | MINDSET 2<sup>1</sup>/4x<sup>5</sup>/8 (mesh mounted)

#### HIGHLAND

17/8 DIAMETER (MESH MOUNTED)

PARLAY | HIGHLAND 21/4x<sup>5</sup>/8 (MESH MOUNTED)

SHIMMIE | HIGHLAND 5/8x17/8 (MESH MOUNTED)

BILLBOARD | SOUL CITY 17/8 HEX (MESH MOUNTED)

JIVE | SOUL CITY 3<sup>7</sup>/8x1<sup>1</sup>/8 (mesh mounted)

PERSUASION | SOUL CITY 17/8x21/8 (mesh mounted)

SOUL CITY

DISCO | SOUL CITY 17/8 diameter (mesh mounted)

PARLAY | SOUL CITY 2<sup>1</sup>/4x<sup>5</sup>/8 (mesh mounted)

SHIMMIE | SOUL CITY <sup>5</sup>/8x1<sup>7</sup>/8 (mesh mounted)

#### FANDANGO

BILLBOARD | FANDANGO 17/8 HEX (MESH MOUNTED)

JIVE | FANDANGO 3<sup>7</sup>/8x1<sup>1</sup>/8 (mesh mounted)

PERSUASION | FANDANGO 17/8x21/8 (MESH MOUNTED)

DISCO | FANDANGO 7/8 DIAMETER (MESH MOUNTED)

#### CULTURE

BILLBOARD | CULTURE 17/8 HEX (MESH MOUNTED)

JIVE | CULTURE 3<sup>7</sup>/8x1<sup>1</sup>/8 (MESH MOUNTED)

PERSUASION | CULTURE 17/8x21/8 (MESH MOUNTED)

DISCO | CULTURE 7/8 DIAMETER (MESH MOUNTED)

### FREELANCE

BILLBOARD | FREELANCE 17/8 HEX (MESH MOUNTED)

JIVE | FREELANCE 3<sup>7</sup>/8x1<sup>1</sup>/8 (mesh mounted)

PERSUASION | FREELANCE 17/8x21/8 (MESH MOUNTED)

DISCO | FREELANCE 17/8 DIAMETER (MESH MOUNTED)

PARLAY | FREELANCE |7/8x|1/8 (MESH MOUNTED)

5/8X17/8 (MESH MOUNTED)

BILLBOARD | BRONX 17/8 HEX (MESH MOUNTED)

JIVE | BRONX 37/8x11/8 (MESH MOUNTED)

PERSUASION | BRONX 17/8x21/8 (MESH MOUNTED)

BRONX

DISCO | BRONX 17/8 DIAMETER (MESH MOUNTED)

#### NIGHT FEVER

BILLBOARD | NIGHT FEVER 17/8 HEX (MESH MOUNTED)

JIVE | NIGHT FEVER 3<sup>7</sup>/8x1<sup>1</sup>/8 (mesh mounted)

PERSUASION | NIGHT FEVER 17/8x21/8 (MESH MOUNTED)

DISCO | NIGHT FEVER 17/8 DIAMETER (MESH MOUNTED)