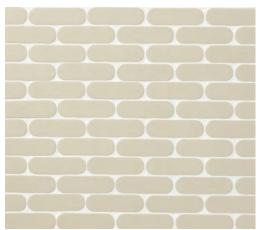

#### FANDANGO

BILLBOARD | FANDANGO 17/8 HEX (MESH MOUNTED)

JIVE | FANDANGO 3<sup>7</sup>/8x1<sup>1</sup>/8 (mesh mounted)

PERSUASION | FANDANGO 17/8x21/8 (MESH MOUNTED)

DISCO | FANDANGO 7/8 DIAMETER (MESH MOUNTED)