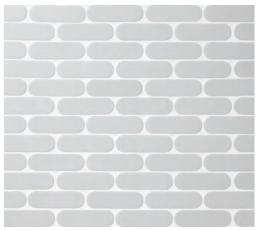

### UPTOWN

BILLBOARD | UPTOWN

JIVE | UPTOWN 3<sup>7</sup>/8x1<sup>1</sup>/8 (mesh mounted)

PERSUASION UPTOWN 17/8x21/8 (MESH MOUNTED)

DISCO | UPTOWN 17/8 diameter (mesh mounted)

PARLAY | UPTOWN 2<sup>1</sup>/4x<sup>5</sup>/8 (mesh mounted)

5/8x17/8 (MESH MOUNTED)

BILLBOARD | HIGHLAND

JIVE | HIGHLAND 3<sup>7</sup>/8x1<sup>1</sup>/8 (mesh mounted)

PERSUASION | HIGHLAND 17/8x21/8 (MESH MOUNTED)

#### FANDANGO

BILLBOARD | FANDANGO 17/8 HEX (MESH MOUNTED)

JIVE | FANDANGO 3<sup>7</sup>/8x1<sup>1</sup>/8 (mesh mounted)

PERSUASION | FANDANGO 17/8x21/8 (MESH MOUNTED)

DISCO | FANDANGO 7/8 DIAMETER (MESH MOUNTED)

#### TWIST

BILLBOARD | TWIST

JIVE | TWIST 3<sup>7</sup>/8x1<sup>1</sup>/8 (mesh mounted)

PERSUASION | TWIST 17/8x21/8 (MESH MOUNTED)

DISCO | TWIST 17/8 DIAMETER (MESH MOUNTED)

PARLAY | TWIST 21/4x5/8 (MESH MOUNTED)

## VOGUE

BILLBOARD | VOGUE

JIVE VOGUE 3<sup>7</sup>/8x1<sup>1</sup>/8 (mesh mounted)

PERSUASION | VOGUE |7/bx2'/b (mesh mounted)

DISCO | VOGUE |<sup>7</sup>/8 diameter (mesh mounted)

PARLAY | VOGUE |7/8x11/8 (mesh mounted)

### FREELANCE

BILLBOARD | FREELANCE 17/8 HEX (MESH MOUNTED)

JIVE | FREELANCE 3<sup>7</sup>/8x1<sup>1</sup>/8 (mesh mounted)

PERSUASION | FREELANCE 17/8x21/8 (MESH MOUNTED)

DISCO | FREELANCE 17/8 DIAMETER (MESH MOUNTED)