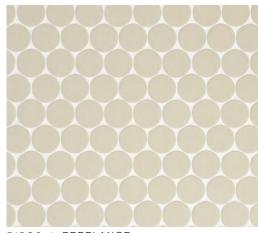

### FREELANCE

BILLBOARD | FREELANCE 17/8 HEX (MESH MOUNTED)

JIVE | FREELANCE 3<sup>7</sup>/8x1<sup>1</sup>/8 (mesh mounted)

PERSUASION | FREELANCE 17/8x21/8 (MESH MOUNTED)

DISCO | FREELANCE 17/8 DIAMETER (MESH MOUNTED)