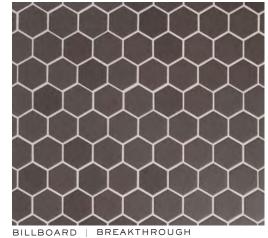

PARLAY | CULTURE 21/4x5/8 (MESH MOUNTED)

SHIMMIE | CULTURE 5/8x17/8 (MESH MOUNTED)

17/8 HEX (MESH MOUNTED)

JIVE | BREAKTHROUGH 37/8x11/8 (MESH MOUNTED)

PERSUASION | BREAKTHROUGH 17/8x21/8 (MESH MOUNTED)

### BREAKTHROUGH

17/8 DIAMETER (MESH MOUNTED)

PARLAY | BREAKTHROUGH 2<sup>1</sup>/4x<sup>5</sup>/8 (MESH MOUNTED)

5/8x17/8 (MESH MOUNTED)

SHIMMIE | VOGUE <sup>5</sup>/8x1<sup>7</sup>/8 (mesh mounted)

> (FACING): CLOCKWISE - BILLBOARD IN BREAKTHROUGH SHIMMIE IN JETSETTER, SHIMMIE IN JETSETTER