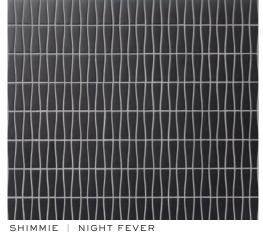

#### NIGHT FEVER

BILLBOARD | NIGHT FEVER 17/8 HEX (MESH MOUNTED)

JIVE | NIGHT FEVER 3<sup>7</sup>/8x1<sup>1</sup>/8 (mesh mounted)

PERSUASION | NIGHT FEVER 17/8x21/8 (MESH MOUNTED)

DISCO | NIGHT FEVER 17/8 DIAMETER (MESH MOUNTED)

PARLAY | NIGHT FEVER

5/8x17/8 (MESH MOUNTED)

• 

(FACING): JIVE IN NIGHT FEVER

HUSTLE