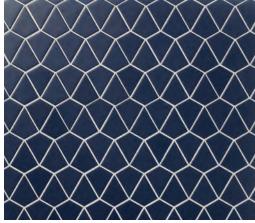

## VOGUE

BILLBOARD | VOGUE

JIVE VOGUE 3<sup>7</sup>/8x1<sup>1</sup>/8 (mesh mounted)

PERSUASION | VOGUE |7/bx2'/b (mesh mounted)

DISCO | VOGUE |<sup>7</sup>/8 diameter (mesh mounted)

PARLAY | VOGUE |7/8x11/8 (mesh mounted)