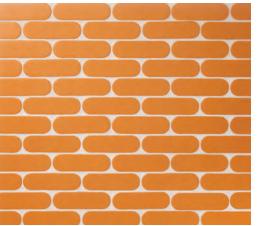

5/8x17/8 (MESH MOUNTED)

BILLBOARD | HIGHLAND

JIVE | HIGHLAND 3<sup>7</sup>/8x1<sup>1</sup>/8 (mesh mounted)

PERSUASION | HIGHLAND 17/8x21/8 (MESH MOUNTED)

#### HIGHLAND

17/8 DIAMETER (MESH MOUNTED)

PARLAY | HIGHLAND 21/4x<sup>5</sup>/8 (MESH MOUNTED)

SHIMMIE | HIGHLAND 5/8x17/8 (MESH MOUNTED)

BILLBOARD | SOUL CITY 17/8 HEX (MESH MOUNTED)

JIVE | SOUL CITY 3<sup>7</sup>/8x1<sup>1</sup>/8 (mesh mounted)