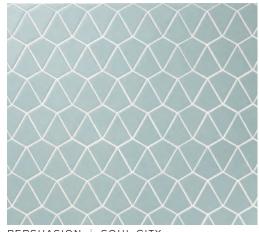

PERSUASION | SOUL CITY 17/8x21/8 (mesh mounted)

SOUL CITY

DISCO | SOUL CITY 17/8 diameter (mesh mounted)

PARLAY | SOUL CITY 2<sup>1</sup>/4x<sup>5</sup>/8 (mesh mounted)

SHIMMIE | SOUL CITY <sup>5</sup>/8x1<sup>7</sup>/8 (mesh mounted)