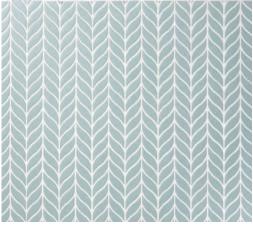

PERSUASION | SOUL CITY 17/8x21/8 (mesh mounted)

SOUL CITY

DISCO | SOUL CITY 17/8 diameter (mesh mounted)

PARLAY | SOUL CITY 2<sup>1</sup>/4x<sup>5</sup>/8 (mesh mounted)

SHIMMIE | SOUL CITY <sup>5</sup>/8x1<sup>7</sup>/8 (mesh mounted)