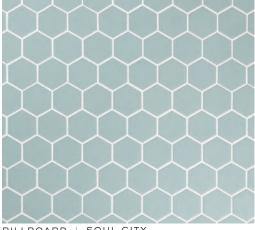

#### HIGHLAND

17/8 DIAMETER (MESH MOUNTED)

PARLAY | HIGHLAND 21/4x<sup>5</sup>/8 (MESH MOUNTED)

SHIMMIE | HIGHLAND 5/8x17/8 (MESH MOUNTED)

BILLBOARD | SOUL CITY 17/8 HEX (MESH MOUNTED)

JIVE | SOUL CITY 3<sup>7</sup>/8x1<sup>1</sup>/8 (mesh mounted)

PERSUASION | SOUL CITY 17/8x21/8 (mesh mounted)

SOUL CITY

DISCO | SOUL CITY 17/8 diameter (mesh mounted)

PARLAY | SOUL CITY 2<sup>1</sup>/4x<sup>5</sup>/8 (mesh mounted)

SHIMMIE | SOUL CITY <sup>5</sup>/8x1<sup>7</sup>/8 (mesh mounted)