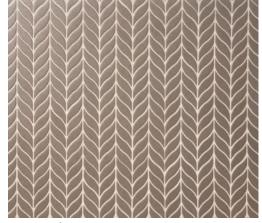

5/8x17/8 (MESH MOUNTED)

BILLBOARD | HIGHLAND

JIVE | HIGHLAND 3<sup>7</sup>/8x1<sup>1</sup>/8 (mesh mounted)

PERSUASION | HIGHLAND 17/8x21/8 (MESH MOUNTED)

#### HIGHLAND

17/8 DIAMETER (MESH MOUNTED)

PARLAY | HIGHLAND 21/4x<sup>5</sup>/8 (MESH MOUNTED)

SHIMMIE | HIGHLAND 5/8x17/8 (MESH MOUNTED)

BILLBOARD | SOUL CITY 17/8 HEX (MESH MOUNTED)

JIVE | SOUL CITY 3<sup>7</sup>/8x1<sup>1</sup>/8 (mesh mounted)