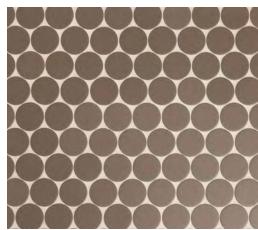

### UPTOWN

BILLBOARD | UPTOWN

JIVE | UPTOWN 3<sup>7</sup>/8x1<sup>1</sup>/8 (mesh mounted)

PERSUASION UPTOWN 17/8x21/8 (MESH MOUNTED)

DISCO | UPTOWN 17/8 diameter (mesh mounted)

PARLAY | UPTOWN 2<sup>1</sup>/4x<sup>5</sup>/8 (mesh mounted)

(FACING): CLOCKWISE: DISCO IN INFERNO, PERSUASION IN BRONX, JIVE IN UPTOWN