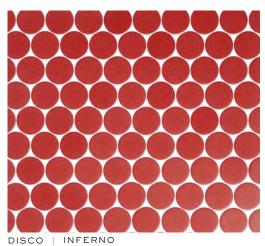

PARLAY | FANDANGO 21/4x<sup>5</sup>/8 (MESH MOUNTED)

5/8X 7/8 (MESH MOUNTED)

17/8 HEX (MESH MOUNTED)

JIVE | INFERNO 3<sup>7</sup>/8x1<sup>1</sup>/8 (mesh mounted)

PERSUASION | INFERNO 17/8x21/8 (MESH MOUNTED)

#### INFERNO

17/8 DIAMETER (MESH MOUNTED)

PARLAY | INFERNO 21/4x<sup>5</sup>/8 (MESH MOUNTED)

5/8x17/8 (MESH MOUNTED)