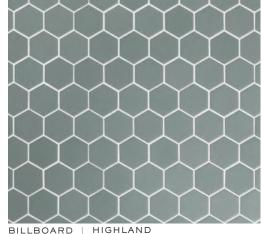

5/8x17/8 (MESH MOUNTED)

BILLBOARD | HIGHLAND

JIVE | HIGHLAND 3<sup>7</sup>/8x1<sup>1</sup>/8 (mesh mounted)

PERSUASION | HIGHLAND 17/8x21/8 (MESH MOUNTED)