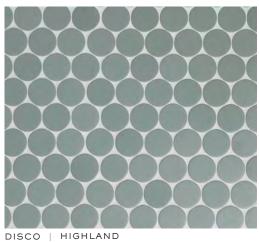

#### HIGHLAND

17/8 DIAMETER (MESH MOUNTED)

PARLAY | HIGHLAND 21/4x<sup>5</sup>/8 (MESH MOUNTED)

SHIMMIE | HIGHLAND 5/8x17/8 (MESH MOUNTED)

BILLBOARD | SOUL CITY 17/8 HEX (MESH MOUNTED)

JIVE | SOUL CITY 3<sup>7</sup>/8x1<sup>1</sup>/8 (mesh mounted)