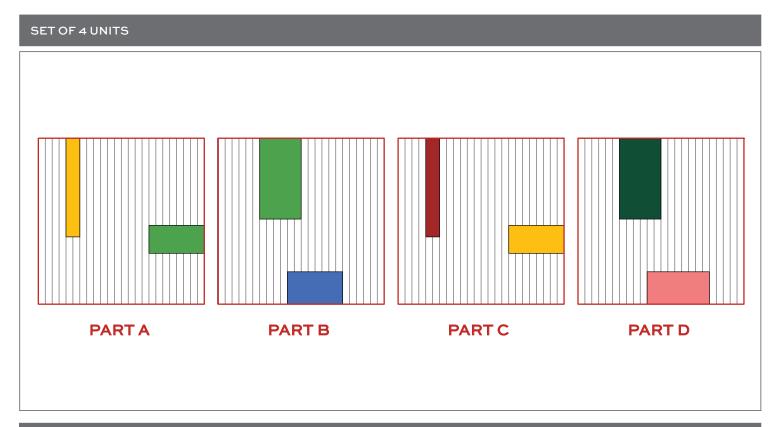

#### PINNACLE FÊTE

Pinnacle Fete takes the modern classic Pinnacle design and inserts colorful, sculpted marbles and quartzites in a rhythmic patchwork against a ground of Nero marble. The carved triangular flutes expose the internal complexity of both the white-veined details of the background, and the rich, varied color of the inlays. The full repeat is 24" × 24", created by four distinct 12" × 12" parts. The scintillating visual rhythm of the repeat will create walls of true sophistication.

### PINNACLE FÊTE

Nero marble with inlays of Azul Macaubas, Rojo Alicante, and other colorful marbles.

| APPLICATIONS           |                                                                                                                                                                                                                                                                                                   |                      |                      |                   |                                      |        |                         |   |                |        | VARIATION            |       |        | TAILORED TO                                                                                                                             |  |  |
|------------------------|---------------------------------------------------------------------------------------------------------------------------------------------------------------------------------------------------------------------------------------------------------------------------------------------------|----------------------|----------------------|-------------------|--------------------------------------|--------|-------------------------|---|----------------|--------|----------------------|-------|--------|-----------------------------------------------------------------------------------------------------------------------------------------|--|--|
| INTERIOR<br>FLOOR      | INTERIOR<br>WALL                                                                                                                                                                                                                                                                                  | SHOWER<br>WALL       | SHOWER<br>FLOOR      | EXTERIOR<br>FLOOR | EXTERIC<br>WALL                      | FOUNT  |                         |   | FIREPLACE      |        | V2                   | V3 V4 |        | CARPET CUTTING<br>FIELD<br>FINISH<br>MOSAIC                                                                                             |  |  |
| No                     | All                                                                                                                                                                                                                                                                                               | Conventional<br>Only | Conventional<br>Only | Νο                | No                                   | No     | No                      |   | Yes            |        |                      |       |        | SADDLE<br>VANITY TOP<br>WATERJET                                                                                                        |  |  |
|                        | INSTALLATION/MAINTENANCE                                                                                                                                                                                                                                                                          |                      |                      |                   |                                      |        |                         |   |                |        |                      |       | EFIELD | DIMENSIONAL                                                                                                                             |  |  |
| SETTING<br>MATERIAL    | GROUT                                                                                                                                                                                                                                                                                             | GROUT<br>JOINT       | MEMBR                | ANE CAU           | LK                                   | SEALER | CLEANER                 | - | ALLATION       | LAYOUT | DRY<br>LAYOUT        |       |        |                                                                                                                                         |  |  |
| Mapei<br>Ultraflex LFT | Mapei<br>Ultracolor<br>Plus FA <sup>1</sup>                                                                                                                                                                                                                                                       |                      |                      | stic Kerac        | Mapei //<br>Keracaulk<br>Unsanded Ch |        | AquaMix<br>Concentrated |   | TCNA<br>ndbook | No     | Sample Dry<br>Layout |       |        |                                                                                                                                         |  |  |
|                        | NOTES                                                                                                                                                                                                                                                                                             |                      |                      |                   |                                      |        |                         |   |                |        |                      |       |        |                                                                                                                                         |  |  |
| -                      | Alternate grout - Mapei Keracolor Unsanded or Ardex FG-C Microtec Unsanded<br>Fech Notes: Carved natural stone–hand-finished. Allow for variation in piece-to-piece alignment.<br>We recommend only using Mapei Ultraflex LFT mortar and follow all instructions for correct installation method. |                      |                      |                   |                                      |        |                         |   |                |        |                      |       |        | 24" × 24" × 3⁄ø" (4 sf/unit)<br>Projection: 3⁄4"<br>Sold as a set of 4 pieces<br>(for a total of 4 square feet per set)<br>Honed Finish |  |  |