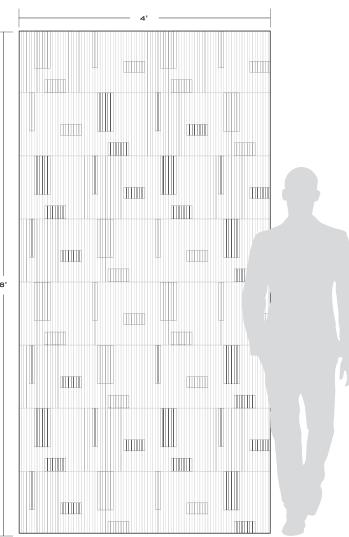

#### PINNACLE FÊTE

Pinnacle Fete takes the modern classic Pinnacle design and inserts colorful, sculpted marbles and quartzites in a rhythmic patchwork against a ground of Nero marble. The carved triangular flutes expose the internal complexity of both the white-veined details of the background, and the rich, varied color of the inlays. The full repeat is 24" × 24", created by four distinct 12" × 12" parts. The scintillating visual rhythm of the repeat will create walls of true sophistication.

### PINNACLE FÊTE

Nero marble with inlays of Azul Macaubas, Rojo Alicante, and other colorful marbles.

| APPLICATIONS           |                                                                                                                                                                                                                                                                                                   |                      |                      |                   |                                      |        |                         |   |                |        | VARIATION            |       |        | TAILORED TO                                                                                                                             |  |  |
|------------------------|---------------------------------------------------------------------------------------------------------------------------------------------------------------------------------------------------------------------------------------------------------------------------------------------------|----------------------|----------------------|-------------------|--------------------------------------|--------|-------------------------|---|----------------|--------|----------------------|-------|--------|-----------------------------------------------------------------------------------------------------------------------------------------|--|--|
| INTERIOR<br>FLOOR      | INTERIOR<br>WALL                                                                                                                                                                                                                                                                                  | SHOWER<br>WALL       | SHOWER<br>FLOOR      | EXTERIOR<br>FLOOR | EXTERIC<br>WALL                      | FOUNT  |                         |   | FIREPLACE      |        | V2                   | V3 V4 |        | CARPET CUTTING<br>FIELD<br>FINISH<br>MOSAIC                                                                                             |  |  |
| No                     | All                                                                                                                                                                                                                                                                                               | Conventional<br>Only | Conventional<br>Only | Νο                | No                                   | No     | No                      |   | Yes            |        |                      |       |        | SADDLE<br>VANITY TOP<br>WATERJET                                                                                                        |  |  |
|                        | INSTALLATION/MAINTENANCE                                                                                                                                                                                                                                                                          |                      |                      |                   |                                      |        |                         |   |                |        |                      |       | EFIELD | DIMENSIONAL                                                                                                                             |  |  |
| SETTING<br>MATERIAL    | GROUT                                                                                                                                                                                                                                                                                             | GROUT<br>JOINT       | MEMBR                | ANE CAU           | LK                                   | SEALER | CLEANER                 | - | ALLATION       | LAYOUT | DRY<br>LAYOUT        |       |        |                                                                                                                                         |  |  |
| Mapei<br>Ultraflex LFT | Mapei<br>Ultracolor<br>Plus FA <sup>1</sup>                                                                                                                                                                                                                                                       |                      |                      | stic Kerac        | Mapei //<br>Keracaulk<br>Unsanded Ch |        | AquaMix<br>Concentrated |   | TCNA<br>ndbook | No     | Sample Dry<br>Layout |       |        |                                                                                                                                         |  |  |
|                        | NOTES                                                                                                                                                                                                                                                                                             |                      |                      |                   |                                      |        |                         |   |                |        |                      |       |        |                                                                                                                                         |  |  |
| -                      | Alternate grout - Mapei Keracolor Unsanded or Ardex FG-C Microtec Unsanded<br>Fech Notes: Carved natural stone–hand-finished. Allow for variation in piece-to-piece alignment.<br>We recommend only using Mapei Ultraflex LFT mortar and follow all instructions for correct installation method. |                      |                      |                   |                                      |        |                         |   |                |        |                      |       |        | 24" × 24" × 3⁄ø" (4 sf/unit)<br>Projection: 3⁄4"<br>Sold as a set of 4 pieces<br>(for a total of 4 square feet per set)<br>Honed Finish |  |  |