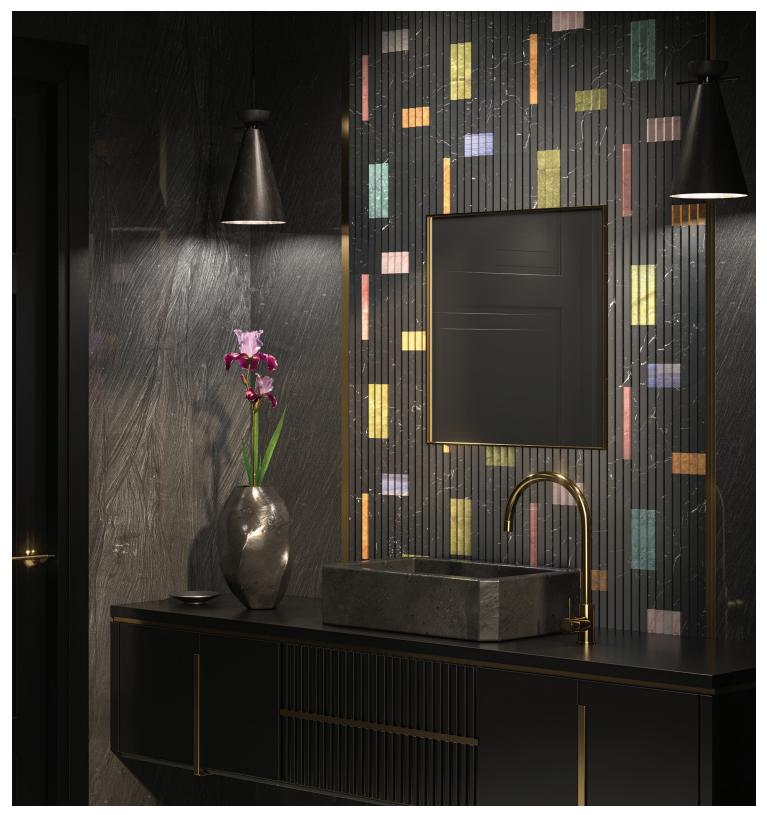

#### PINNACLE FÊTE

Pinnacle Fete takes the modern classic Pinnacle design and inserts colorful, sculpted marbles and quartzites in a rhythmic patchwork against a ground of Nero marble. The carved triangular flutes expose the internal complexity of both the white-veined details of the background, and the rich, varied color of the inlays. The full repeat is 24" × 24", created by four distinct 12" × 12" parts. The scintillating visual rhythm of the repeat will create walls of true sophistication.

### PINNACLE FÊTE

Nero marble with inlays of Azul Macaubas, Rojo Alicante, and other colorful marbles.

| APPLICATIONS           |                                                                                                                                                                                                                                                                                                   |                      |                      |                   |                                      |        |                         |   |                |        | VARIATION            |       |        | TAILORED TO                                                                                                                             |  |  |
|------------------------|---------------------------------------------------------------------------------------------------------------------------------------------------------------------------------------------------------------------------------------------------------------------------------------------------|----------------------|----------------------|-------------------|--------------------------------------|--------|-------------------------|---|----------------|--------|----------------------|-------|--------|-----------------------------------------------------------------------------------------------------------------------------------------|--|--|
| INTERIOR<br>FLOOR      | INTERIOR<br>WALL                                                                                                                                                                                                                                                                                  | SHOWER<br>WALL       | SHOWER<br>FLOOR      | EXTERIOR<br>FLOOR | EXTERIC<br>WALL                      | FOUNT  |                         |   | FIREPLACE      |        | V2                   | V3 V4 |        | CARPET CUTTING<br>FIELD<br>FINISH<br>MOSAIC                                                                                             |  |  |
| No                     | All                                                                                                                                                                                                                                                                                               | Conventional<br>Only | Conventional<br>Only | Νο                | No                                   | No     | No                      |   | Yes            |        |                      |       |        | SADDLE<br>VANITY TOP<br>WATERJET                                                                                                        |  |  |
|                        | INSTALLATION/MAINTENANCE                                                                                                                                                                                                                                                                          |                      |                      |                   |                                      |        |                         |   |                |        |                      |       | EFIELD | DIMENSIONAL                                                                                                                             |  |  |
| SETTING<br>MATERIAL    | GROUT                                                                                                                                                                                                                                                                                             | GROUT<br>JOINT       | MEMBR                | ANE CAU           | LK                                   | SEALER | CLEANER                 | - | ALLATION       | LAYOUT | DRY<br>LAYOUT        |       |        |                                                                                                                                         |  |  |
| Mapei<br>Ultraflex LFT | Mapei<br>Ultracolor<br>Plus FA <sup>1</sup>                                                                                                                                                                                                                                                       |                      |                      | stic Kerac        | Mapei //<br>Keracaulk<br>Unsanded Ch |        | AquaMix<br>Concentrated |   | TCNA<br>ndbook | No     | Sample Dry<br>Layout |       |        |                                                                                                                                         |  |  |
|                        | NOTES                                                                                                                                                                                                                                                                                             |                      |                      |                   |                                      |        |                         |   |                |        |                      |       |        |                                                                                                                                         |  |  |
| -                      | Alternate grout - Mapei Keracolor Unsanded or Ardex FG-C Microtec Unsanded<br>Fech Notes: Carved natural stone–hand-finished. Allow for variation in piece-to-piece alignment.<br>We recommend only using Mapei Ultraflex LFT mortar and follow all instructions for correct installation method. |                      |                      |                   |                                      |        |                         |   |                |        |                      |       |        | 24" × 24" × 3⁄ø" (4 sf/unit)<br>Projection: 3⁄4"<br>Sold as a set of 4 pieces<br>(for a total of 4 square feet per set)<br>Honed Finish |  |  |