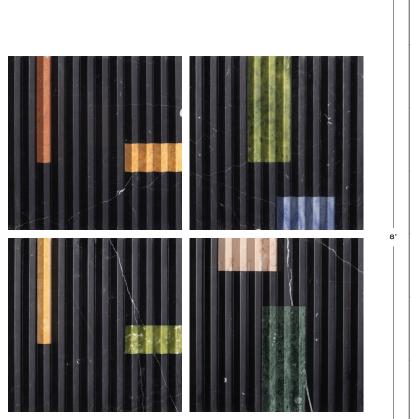

#### PINNACLE FÊTE

Pinnacle Fete takes the modern classic Pinnacle design and inserts colorful, sculpted marbles and quartzites in a rhythmic patchwork against a ground of Nero marble. The carved triangular flutes expose the internal complexity of both the white-veined details of the background, and the rich, varied color of the inlays. The full repeat is 24" × 24", created by four distinct 12" × 12" parts. The scintillating visual rhythm of the repeat will create walls of true sophistication.

### PINNACLE FÊTE

Nero marble with inlays of Azul Macaubas, Rojo Alicante, and other colorful marbles.

| APPLICATIONS           |                                                                                                                                                                                                                                                                                                   |                      |                      |                   |                                      |        |                         |   |                |        | VARIATION            |       |        | TAILORED TO                                                                                                                             |  |  |
|------------------------|---------------------------------------------------------------------------------------------------------------------------------------------------------------------------------------------------------------------------------------------------------------------------------------------------|----------------------|----------------------|-------------------|--------------------------------------|--------|-------------------------|---|----------------|--------|----------------------|-------|--------|-----------------------------------------------------------------------------------------------------------------------------------------|--|--|
| INTERIOR<br>FLOOR      | INTERIOR<br>WALL                                                                                                                                                                                                                                                                                  | SHOWER<br>WALL       | SHOWER<br>FLOOR      | EXTERIOR<br>FLOOR | EXTERIC<br>WALL                      | FOUNT  |                         |   | FIREPLACE      |        | V2                   | V3 V4 |        | CARPET CUTTING<br>FIELD<br>FINISH<br>MOSAIC                                                                                             |  |  |
| No                     | All                                                                                                                                                                                                                                                                                               | Conventional<br>Only | Conventional<br>Only | Νο                | No                                   | No     | No                      |   | Yes            |        |                      |       |        | SADDLE<br>VANITY TOP<br>WATERJET                                                                                                        |  |  |
|                        | INSTALLATION/MAINTENANCE                                                                                                                                                                                                                                                                          |                      |                      |                   |                                      |        |                         |   |                |        |                      |       | EFIELD | DIMENSIONAL                                                                                                                             |  |  |
| SETTING<br>MATERIAL    | GROUT                                                                                                                                                                                                                                                                                             | GROUT<br>JOINT       | MEMBR                | ANE CAU           | LK                                   | SEALER | CLEANER                 | - | ALLATION       | LAYOUT | DRY<br>LAYOUT        |       |        |                                                                                                                                         |  |  |
| Mapei<br>Ultraflex LFT | Mapei<br>Ultracolor<br>Plus FA <sup>1</sup>                                                                                                                                                                                                                                                       |                      |                      | stic Kerac        | Mapei //<br>Keracaulk<br>Unsanded Ch |        | AquaMix<br>Concentrated |   | TCNA<br>ndbook | No     | Sample Dry<br>Layout |       |        |                                                                                                                                         |  |  |
|                        | NOTES                                                                                                                                                                                                                                                                                             |                      |                      |                   |                                      |        |                         |   |                |        |                      |       |        |                                                                                                                                         |  |  |
| -                      | Alternate grout - Mapei Keracolor Unsanded or Ardex FG-C Microtec Unsanded<br>Fech Notes: Carved natural stone–hand-finished. Allow for variation in piece-to-piece alignment.<br>We recommend only using Mapei Ultraflex LFT mortar and follow all instructions for correct installation method. |                      |                      |                   |                                      |        |                         |   |                |        |                      |       |        | 24" × 24" × 3⁄ø" (4 sf/unit)<br>Projection: 3⁄4"<br>Sold as a set of 4 pieces<br>(for a total of 4 square feet per set)<br>Honed Finish |  |  |