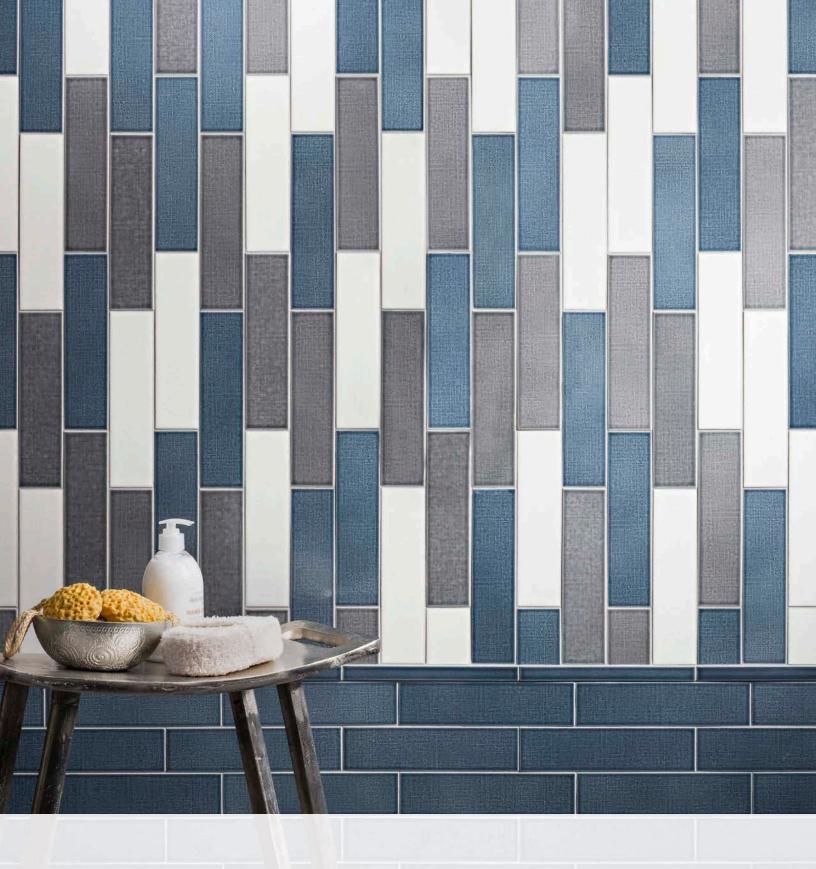

## Front Cover & Below:

2½ x 9½ in Dapper Grey, Denim, and Summer White & Liner in Denim

© 2021 Lunada Bay Tile. *All Rights Reserved* 