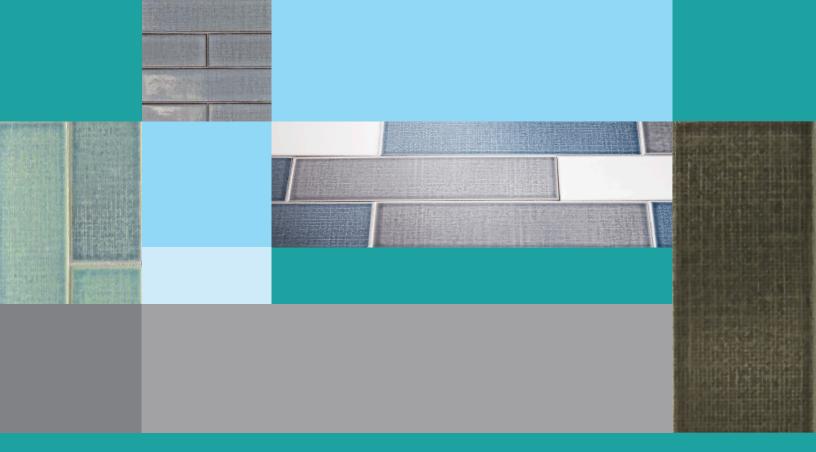

## Ceramic Matrix LINEN

2 ½ x 9 ½

Summer White

Sable

Melange Glaze contains multiple color variations between pieces. Visit LunadaBayTile.com for photos.

Denim

Metropolis

Dapper Grey