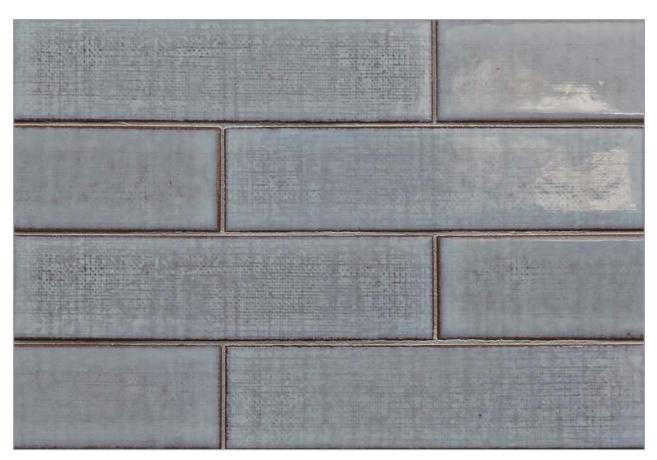

## Ceramic Matrix LINEN

2 ½ x 9 ½

Summer White

Sable

Melange Glaze contains multiple color variations between pieces. Visit LunadaBayTile.com for photos.

Denim

Metropolis

Dapper Grey

## Linen

Come home to Linen by Lunada Bay Tile – a ceramic tile series that envelopes your space in subtle texture and easy style. The handcrafted tiles feature a refined palette of glazes that emanate simple elegance. The tiles pair seamlessly with other collections in the Lunada Bay Tile design house, offering you the opportunity to design surfaces with graceful nonchalance.

## Front Cover & Below:

2½ x 9½ in Dapper Grey, Denim, and Summer White & Liner in Denim

© 2021 Lunada Bay Tile. *All Rights Reserved* 