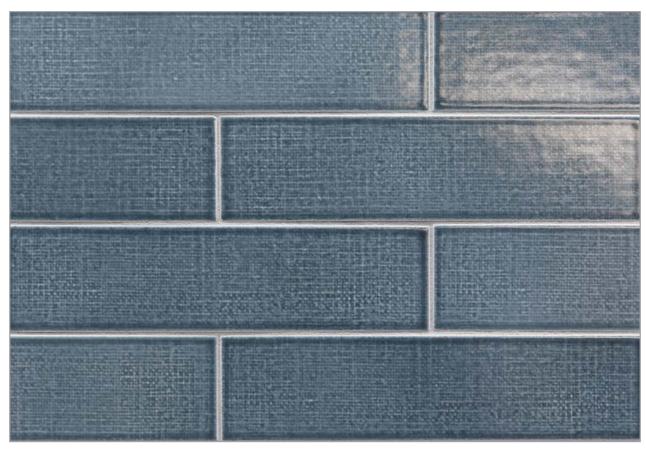

## Ceramic Matrix LINEN

2 ½ x 9 ½

Summer White

Sable

Melange Glaze contains multiple color variations between pieces. Visit LunadaBayTile.com for photos.

Denim

Metropolis

Dapper Grey

## Linen

Come home to Linen by Lunada Bay Tile – a ceramic tile series that envelopes your space in subtle texture and easy style. The handcrafted tiles feature a refined palette of glazes that emanate simple elegance. The tiles pair seamlessly with other collections in the Lunada Bay Tile design house, offering you the opportunity to design surfaces with graceful nonchalance.

## Front Cover & Below:

2½ x 9½ in Dapper Grey, Denim, and Summer White & Liner in Denim

© 2021 Lunada Bay Tile. *All Rights Reserved* 