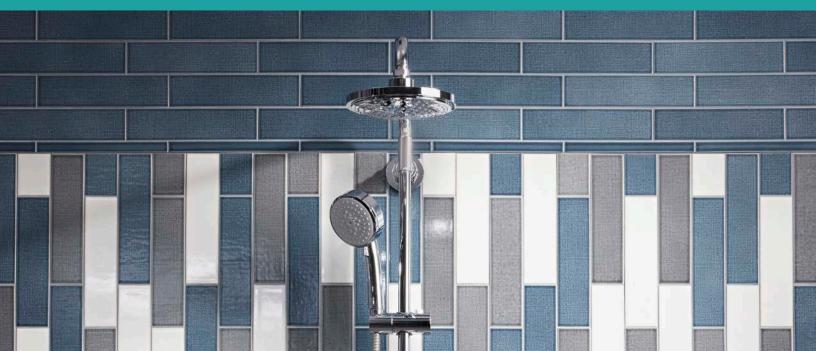

## Front Cover & Below:

2½ x 9½ in Dapper Grey, Denim, and Summer White & Liner in Denim

© 2021 Lunada Bay Tile. *All Rights Reserved* 