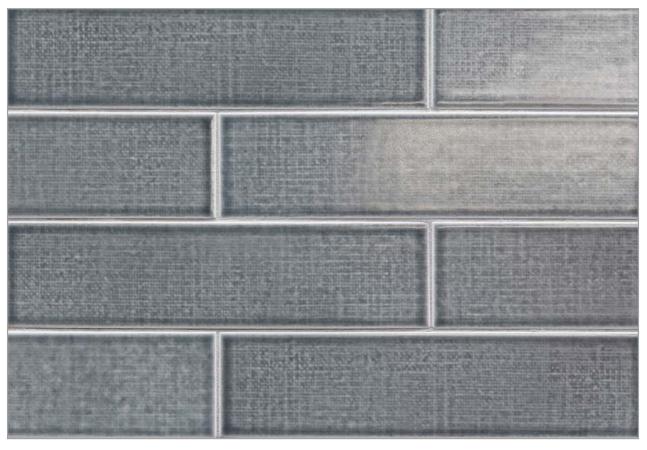

## Ceramic Matrix LINEN

2 ½ x 9 ½

Summer White

Sable

Melange Glaze contains multiple color variations between pieces. Visit LunadaBayTile.com for photos.

Denim

Metropolis

Dapper Grey

## Linen

Come home to Linen by Lunada Bay Tile – a ceramic tile series that envelopes your space in subtle texture and easy style. The handcrafted tiles feature a refined palette of glazes that emanate simple elegance. The tiles pair seamlessly with other collections in the Lunada Bay Tile design house, offering you the opportunity to design surfaces with graceful nonchalance.

## Front Cover & Below:

2½ x 9½ in Dapper Grey, Denim, and Summer White & Liner in Denim

© 2021 Lunada Bay Tile. *All Rights Reserved* 