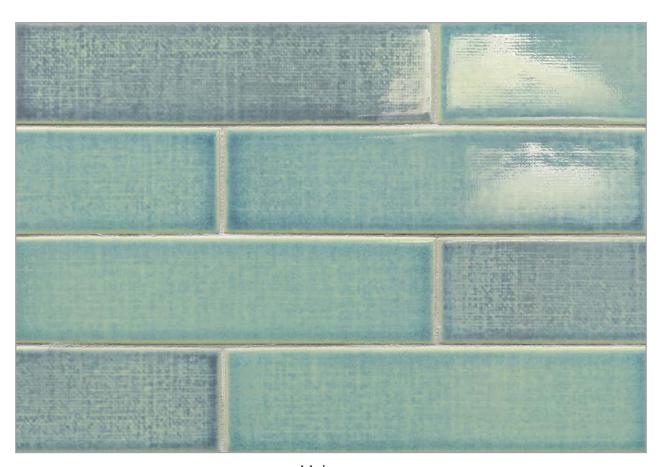

## Ceramic Matrix LINEN

2 ½ x 9 ½

Summer White

Sable

Melange Glaze contains multiple color variations between pieces. Visit LunadaBayTile.com for photos.

Denim

Metropolis

Dapper Grey

## Linen

Come home to Linen by Lunada Bay Tile – a ceramic tile series that envelopes your space in subtle texture and easy style. The handcrafted tiles feature a refined palette of glazes that emanate simple elegance. The tiles pair seamlessly with other collections in the Lunada Bay Tile design house, offering you the opportunity to design surfaces with graceful nonchalance.

## Front Cover & Below:

2½ x 9½ in Dapper Grey, Denim, and Summer White & Liner in Denim

© 2021 Lunada Bay Tile. *All Rights Reserved* 