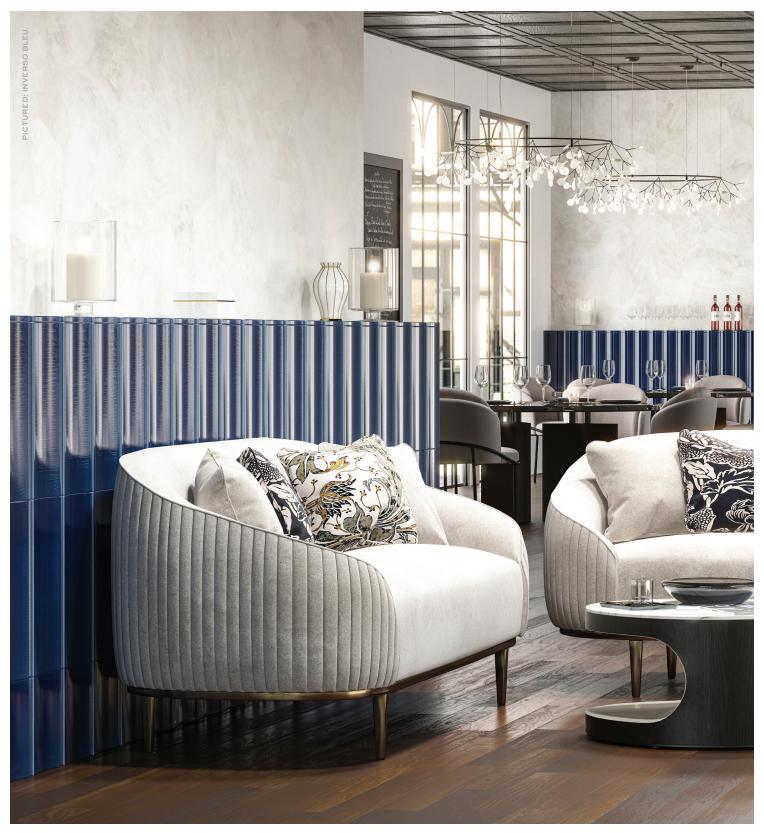

## **INVERSO CERAMIC**

A gently concave  $6" \times 18"$  ceramic tile, Inverso forms a wide flute that's perfect for entire walls or for use as wainscoting. Exclusive to Artistic Tile in the USA, Inverso Ceramic is richly glazed to highlight its unique shape, and is offered in three gloss colors: milk-white Bianco; Bleu, a Mediterranean blue; and Verde, a deep leafy green.