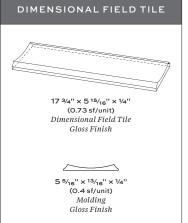

## **INVERSO CERAMIC**

A gently concave  $6" \times 18"$  ceramic tile, Inverso forms a wide flute that's perfect for entire walls or for use as wainscoting. Exclusive to Artistic Tile in the USA, Inverso Ceramic is richly glazed to highlight its unique shape, and is offered in three gloss colors: milk-white Bianco; Bleu, a Mediterranean blue; and Verde, a deep leafy green.