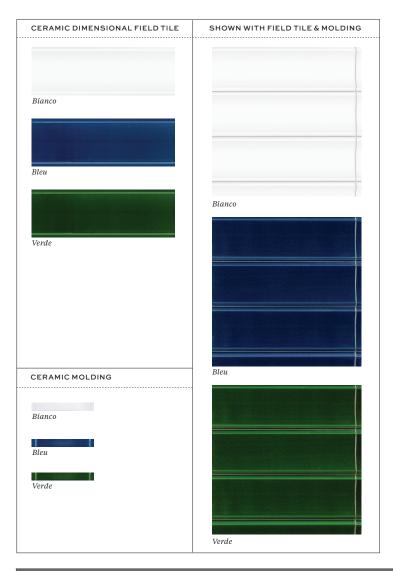

## **INVERSO CERAMIC**

A gently concave  $6" \times 18"$  ceramic tile, Inverso forms a wide flute that's perfect for entire walls or for use as wainscoting. Exclusive to Artistic Tile in the USA, Inverso Ceramic is richly glazed to highlight its unique shape, and is offered in three gloss colors: milk-white Bianco; Bleu, a Mediterranean blue; and Verde, a deep leafy green.