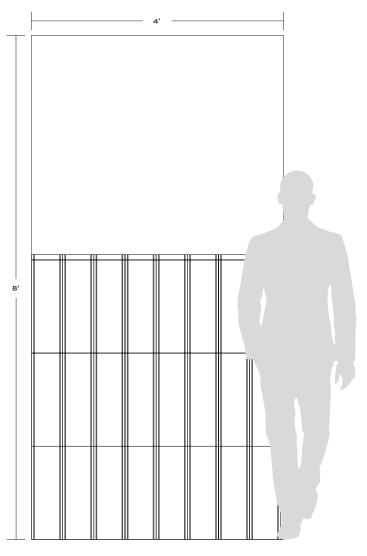

## **INVERSO CERAMIC**

A gently concave  $6" \times 18"$  ceramic tile, Inverso forms a wide flute that's perfect for entire walls or for use as wainscoting. Exclusive to Artistic Tile in the USA, Inverso Ceramic is richly glazed to highlight its unique shape, and is offered in three gloss colors: milk-white Bianco; Bleu, a Mediterranean blue; and Verde, a deep leafy green.