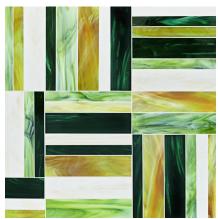

A sophisticated checkerboard pattern composed of rectangles cut from our Jazz Club art glass. Presented in Blue and Green colorways, and fully customizable with any combination of Jazz Club colors.

# STRIPES

Made In America | Jazz Club Collection

STRIPES GREEN Malachite, Dark Green, Light Green, Coltrane Cream

STRIPES BLUE Streetlight Blue, Trumpet Turquoise, Colonial Blue

|                                                                |                                             |                             | AP              | PLICATI           | ONS                      |                          |                         |                         |        | VARIATIO              | N    | TAILORED TO<br>CUSTOMIZATION                |  |
|----------------------------------------------------------------|---------------------------------------------|-----------------------------|-----------------|-------------------|--------------------------|--------------------------|-------------------------|-------------------------|--------|-----------------------|------|---------------------------------------------|--|
| INTERIOR<br>FLOOR                                              | INTERIOR<br>WALL                            | SHOWER<br>WALL              | SHOWER<br>FLOOR | EXTERIOR<br>FLOOR | EXTER<br>WAL             |                          |                         | R FIREPLACE<br>SURROUND |        |                       | V4   | CARPET CUTTING<br>FIELD<br>FINISH<br>MOSAIC |  |
| No                                                             | All                                         | Yes,<br>including<br>steam  | No              | No                | Yes                      | Yes                      | No                      | Yes                     |        |                       |      | SADDLE<br>VANITY TOP<br>WATERJET            |  |
|                                                                | INSTALLATION/MAINTENANCE                    |                             |                 |                   |                          |                          |                         |                         |        |                       | WATE | RJET MOSAIC                                 |  |
| SETTING<br>MATERIAL                                            | GROUT                                       | GROUT                       | MEMBR           | RANE C            | AULK                     | SEALER                   | CLEANER                 | INSTALLATION            | LAYOUT | DRY<br>LAYOUT         |      |                                             |  |
| Mapei<br>Adesilex P10<br>with Keraply<br>Additive <sup>1</sup> | Mapei<br>Ultracolor<br>Plus FA <sup>2</sup> | As<br>establish<br>on sheet |                 | astic Ker         | lapei<br>acaulk<br>anded | Not Required             | AquaMix<br>Concentrated | TCNA<br>Handbook        | No     | Highly<br>Recommended |      |                                             |  |
|                                                                | NOTES                                       |                             |                 |                   |                          |                          |                         |                         |        |                       |      |                                             |  |
|                                                                | Mortar - Mapei<br>Grout - Mapei             |                             |                 |                   |                          | nirapid 2-Part<br>sanded | System                  |                         |        |                       |      | 16" × 16" × ⅓a"<br>(1.78 sf/unit)           |  |