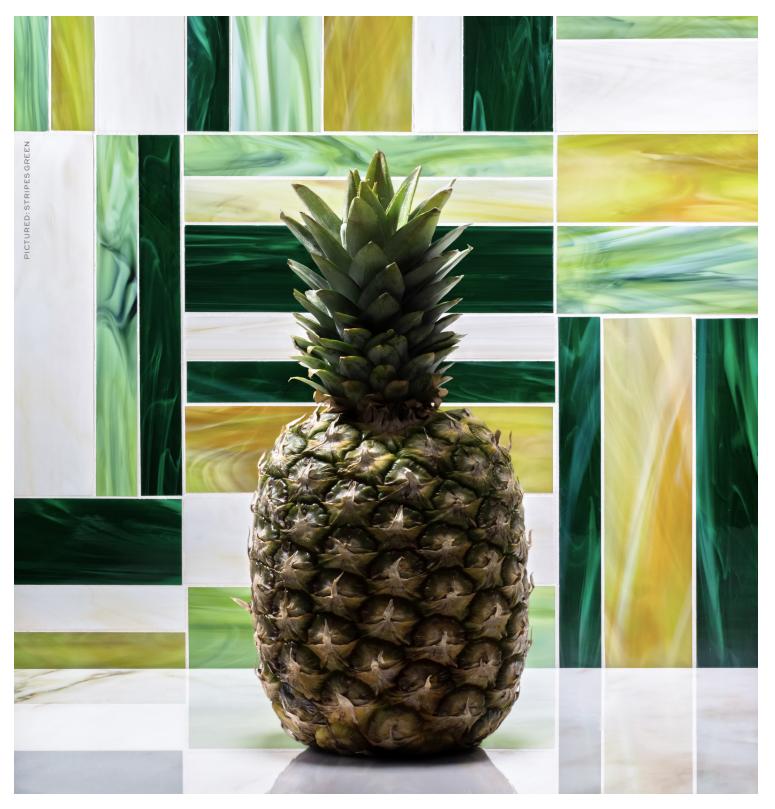

A sophisticated checkerboard pattern composed of rectangles cut from our Jazz Club art glass. Presented in Blue and Green colorways, and fully customizable with any combination of Jazz Club colors.

# STRIPES

Made In America | Jazz Club Collection

STRIPES GREEN Malachite, Dark Green, Light Green, Coltrane Cream

STRIPES BLUE Streetlight Blue, Trumpet Turquoise, Colonial Blue

|                                                                |                                             |                             | AP              | PLICATI           | ONS                      |                          |                         |                         |        | VARIATIO              | N    | TAILORED TO<br>CUSTOMIZATION                |  |
|----------------------------------------------------------------|---------------------------------------------|-----------------------------|-----------------|-------------------|--------------------------|--------------------------|-------------------------|-------------------------|--------|-----------------------|------|---------------------------------------------|--|
| INTERIOR<br>FLOOR                                              | INTERIOR<br>WALL                            | SHOWER<br>WALL              | SHOWER<br>FLOOR | EXTERIOR<br>FLOOR | EXTER<br>WAL             |                          |                         | R FIREPLACE<br>SURROUND |        |                       | V4   | CARPET CUTTING<br>FIELD<br>FINISH<br>MOSAIC |  |
| No                                                             | All                                         | Yes,<br>including<br>steam  | No              | No                | Yes                      | Yes                      | No                      | Yes                     |        |                       |      | SADDLE<br>VANITY TOP<br>WATERJET            |  |
|                                                                | INSTALLATION/MAINTENANCE                    |                             |                 |                   |                          |                          |                         |                         |        |                       | WATE | RJET MOSAIC                                 |  |
| SETTING<br>MATERIAL                                            | GROUT                                       | GROUT                       | MEMBR           | RANE C            | AULK                     | SEALER                   | CLEANER                 | INSTALLATION            | LAYOUT | DRY<br>LAYOUT         |      |                                             |  |
| Mapei<br>Adesilex P10<br>with Keraply<br>Additive <sup>1</sup> | Mapei<br>Ultracolor<br>Plus FA <sup>2</sup> | As<br>establish<br>on sheet |                 | astic Ker         | lapei<br>acaulk<br>anded | Not Required             | AquaMix<br>Concentrated | TCNA<br>Handbook        | No     | Highly<br>Recommended |      |                                             |  |
|                                                                | NOTES                                       |                             |                 |                   |                          |                          |                         |                         |        |                       |      |                                             |  |
|                                                                | Mortar - Mapei<br>Grout - Mapei             |                             |                 |                   |                          | nirapid 2-Part<br>sanded | System                  |                         |        |                       |      | 16" × 16" × ⅓a"<br>(1.78 sf/unit)           |  |