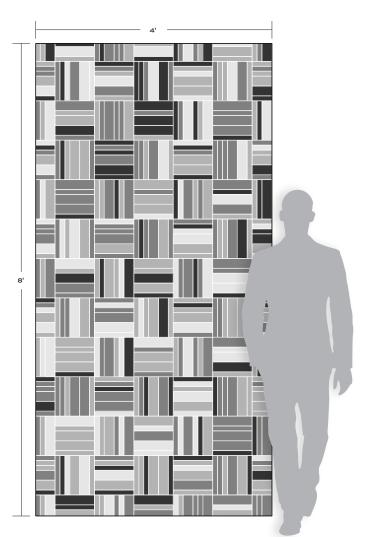

## STRIPES

Made In America | Jazz Club Collection

| SINGLE UNIT                                                          |                                                                                                                                                                                                                                                                                                                                                                                                                                          |  |  |  |  |  |  |
|----------------------------------------------------------------------|------------------------------------------------------------------------------------------------------------------------------------------------------------------------------------------------------------------------------------------------------------------------------------------------------------------------------------------------------------------------------------------------------------------------------------------|--|--|--|--|--|--|
|                                                                      | Sequire custom Quote*                                                                                                                                                                                                                                                                                                                                                                                                                    |  |  |  |  |  |  |
| MATERIAL KEY                                                         | DESIGN NAME: STRIPE                                                                                                                                                                                                                                                                                                                                                                                                                      |  |  |  |  |  |  |
| MATERIAL UP TO 4-COLOR BLEND<br>PLEASE WRITE ADDITIONAL COLORS BELOW | ITEM CODE: CUTMJAZSTRIPE<br>SHEET COVERAGE AREA: 16" H x 16" W<br>SQUARE FOOTAGE PER SHEET: 1.78 SF<br>P.O #:<br>SALES ASSOC:<br>FOR VISUALIZATION PURPOSES ONLY.<br>THIS IS NOT AN INSTALLATION DRAWING.<br>VERIFY ALL MEASUREMENTS PRIOR TO INSTALLATION.<br>ALL MATERIALS ARE SUBJECT TO RANGE / VARIATION.<br>GROUT JOINTS, CENTERING/ORIENTATION MAY VARY<br>SLIGHTLY FROM DRAWING SHOWN.<br>ALL CUTS HAVE A VARIANCE OF +/- 1/16". |  |  |  |  |  |  |
|                                                                      | Client Signature Date: MM/DD/YY                                                                                                                                                                                                                                                                                                                                                                                                          |  |  |  |  |  |  |