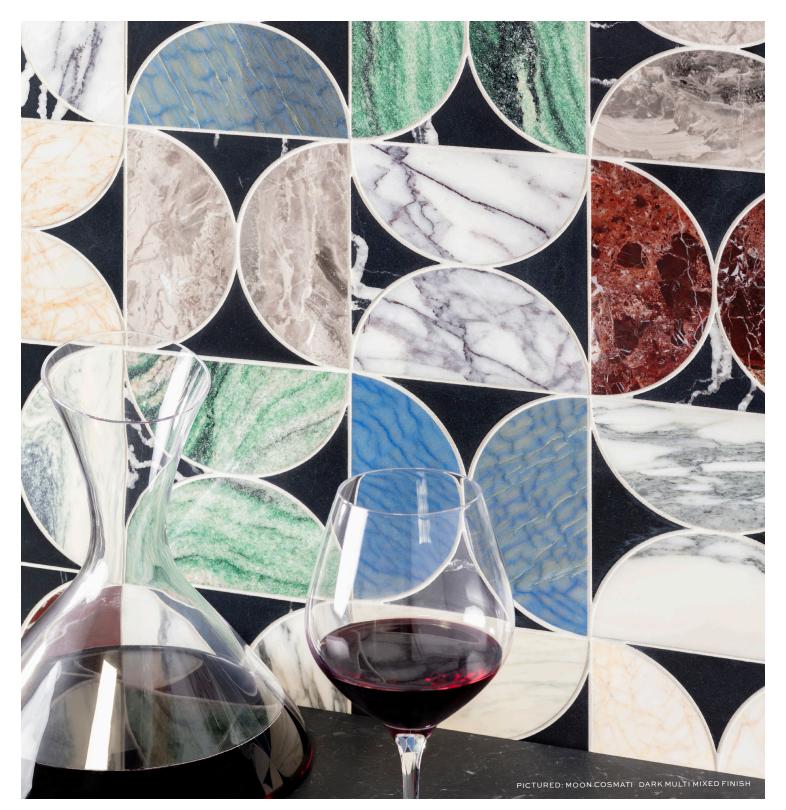

Moon Cosmati is composed of bisected circles of rich veined stones in a complex pattern. Presented in two colorways: Dark Multi and Light Multi, and fully customizable through our Tailored To program.

## MOON COSMATI

Made In America | Cosmati Collection

DARK MULTI - Mixed Finish Noir Moon, Breccia Vino, Lilac, Arabescato Corchia, Azul Macaubas, Limone Marmi, Cipollino

LIGHT MULTI - Mixed Finish Rosa Grecia, Lilac, Rosa Portogallo, Grigio Toscana, Volakas, Ming Green, Bianco Carrara, Calacatta Rosa