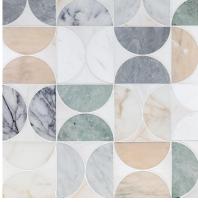

Moon Cosmati is composed of bisected circles of rich veined stones in a complex pattern. Presented in two colorways: Dark Multi and Light Multi, and fully customizable through our Tailored To program.

## MOON COSMATI

Made In America | Cosmati Collection

DARK MULTI - Mixed Finish Noir Moon, Breccia Vino, Lilac, Arabescato Corchia, Azul Macaubas, Limone Marmi, Cipollino

LIGHT MULTI - Mixed Finish Rosa Grecia, Lilac, Rosa Portogallo, Grigio Toscana, Volakas, Ming Green, Bianco Carrara, Calacatta Rosa