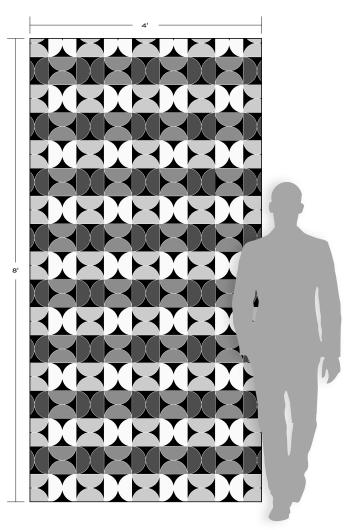

## MOON COSMATI

| SINGLE UNIT             |                                                                                                                                                                                                                                                                                                                         |
|-------------------------|-------------------------------------------------------------------------------------------------------------------------------------------------------------------------------------------------------------------------------------------------------------------------------------------------------------------------|
|                         |                                                                                                                                                                                                                                                                                                                         |
| MATERIAL KEY            | DESIGN NAME: COSMATI MOON                                                                                                                                                                                                                                                                                               |
| POSITION 1              | ITEM CODE: CUTMWJCOSMO6                                                                                                                                                                                                                                                                                                 |
| POSITION 2              | SHEET COVERAGE AREA: 11-1/2" H × 11-1/2" W<br>SQUARE FOOTAGE PER SHEET: 0.92 SF                                                                                                                                                                                                                                         |
| POSITION 3              | P.O #:                                                                                                                                                                                                                                                                                                                  |
| POSITION 4   POSITION 5 | SALES ASSOC:<br>FOR VISUALIZATION PURPOSES ONLY.<br>THIS IS NOT AN INSTALLATION DRAWING.<br>VERIFY ALL MEASUREMENTS PRIOR TO INSTALLATION.<br>ALL MATERIALS ARE SUBJECT TO RANGE / VARIATION.<br>GROUT JOINTS, CENTERING/ORIENTATION MAY VARY<br>SLIGHTLY FROM DRAWING SHOWN.<br>ALL CUTS HAVE A VARIANCE OF +/- 1/16". |
|                         |                                                                                                                                                                                                                                                                                                                         |