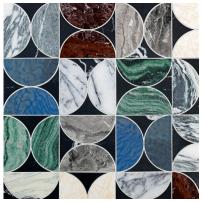

Moon Cosmati is composed of bisected circles of rich veined stones in a complex pattern. Presented in two colorways: Dark Multi and Light Multi, and fully customizable through our Tailored To program.

## MOON COSMATI

Made In America | Cosmati Collection

DARK MULTI - Mixed Finish Noir Moon, Breccia Vino, Lilac, Arabescato Corchia, Azul Macaubas, Limone Marmi, Cipollino

LIGHT MULTI - Mixed Finish Rosa Grecia, Lilac, Rosa Portogallo, Grigio Toscana, Volakas, Ming Green, Bianco Carrara, Calacatta Rosa