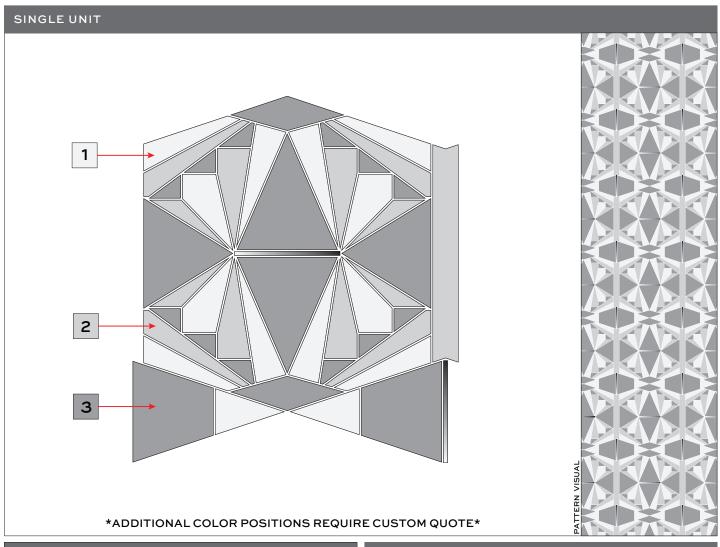

# **DELANO**

Made In America | Art Deco Collection

| MATERIAL KEY    | DESIGN NAME: DELANO                                                                                                                                                                                                                                                                   |
|-----------------|---------------------------------------------------------------------------------------------------------------------------------------------------------------------------------------------------------------------------------------------------------------------------------------|
| POSITION 1      | ITEM CODE: CUTMWJDEL                                                                                                                                                                                                                                                                  |
| POSITION TO     | SHEET COVERAGE AREA: 10" H × 10" W                                                                                                                                                                                                                                                    |
| POSITION 2      | SQUARE FOOTAGE PER SHEET: 0.69 SF                                                                                                                                                                                                                                                     |
| POSITION 3      | P.O #:                                                                                                                                                                                                                                                                                |
|                 | SALES ASSOC:                                                                                                                                                                                                                                                                          |
| BRASS STAINLESS | FOR VISUALIZATION PURPOSES ONLY. THIS IS NOT AN INSTALLATION DRAWING. VERIFY ALL MEASUREMENTS PRIOR TO INSTALLATION. ALL MATERIALS ARE SUBJECT TO RANGE / VARIATION. GROUT JOINTS, CENTERING/ORIENTATION MAY VARY SLIGHTLY FROM DRAWING SHOWN. ALL CUTS HAVE A VARIANCE OF +/- 1/16". |
|                 | Client Signature Date: MM/D                                                                                                                                                                                                                                                           |