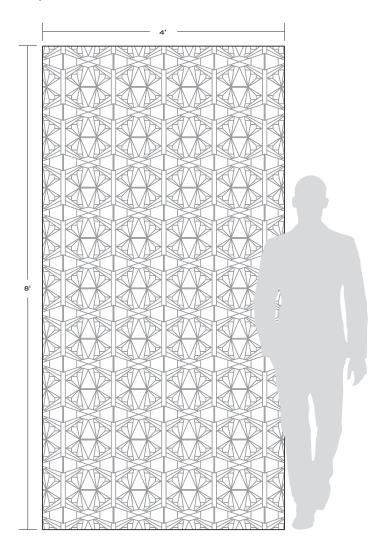

# **DELANO**

Made In America | Art Deco Collection

| MATERIAL KEY    | DESIGN NAME: DELANO                                                                                                                                                                                                                                                                   |
|-----------------|---------------------------------------------------------------------------------------------------------------------------------------------------------------------------------------------------------------------------------------------------------------------------------------|
| POSITION 1      | ITEM CODE: CUTMWJDEL                                                                                                                                                                                                                                                                  |
| POSITION TO     | SHEET COVERAGE AREA: 10" H × 10" W                                                                                                                                                                                                                                                    |
| POSITION 2      | SQUARE FOOTAGE PER SHEET: 0.69 SF                                                                                                                                                                                                                                                     |
| POSITION 3      | P.O #:                                                                                                                                                                                                                                                                                |
|                 | SALES ASSOC:                                                                                                                                                                                                                                                                          |
| BRASS STAINLESS | FOR VISUALIZATION PURPOSES ONLY. THIS IS NOT AN INSTALLATION DRAWING. VERIFY ALL MEASUREMENTS PRIOR TO INSTALLATION. ALL MATERIALS ARE SUBJECT TO RANGE / VARIATION. GROUT JOINTS, CENTERING/ORIENTATION MAY VARY SLIGHTLY FROM DRAWING SHOWN. ALL CUTS HAVE A VARIANCE OF +/- 1/16". |
|                 | Client Signature Date: MM/D                                                                                                                                                                                                                                                           |