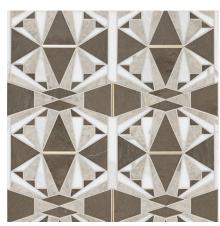

### Made In America | Art Deco Collection

**DELANO GREEN**Alpi, Smoke, Crema Luna, Brass

DELANO BROWN Grey Foussana, Calacatta Gold, Smoke, Brass

| APPLICATIONS               |                  |                |                 |                   |                  |                   |                          |                       |
|----------------------------|------------------|----------------|-----------------|-------------------|------------------|-------------------|--------------------------|-----------------------|
| INTERIOR<br>FLOOR          | INTERIOR<br>WALL | SHOWER<br>WALL | SHOWER<br>FLOOR | EXTERIOR<br>FLOOR | EXTERIOR<br>WALL | POOL/<br>FOUNTAIN | COUNTER<br>TOP           | FIREPLACE<br>SURROUND |
| Commercial<br>Light/Medium | All              | All            | No              | No                | No               | No                | Yes,<br>bathroom<br>only | Yes                   |