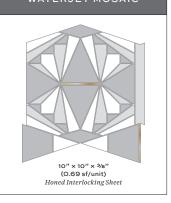

# **DELANO**

Made In America | Art Deco Collection

| MATERIAL KEY    | DESIGN NAME: DELANO                                                                                                                                                                                                                                                                   |
|-----------------|---------------------------------------------------------------------------------------------------------------------------------------------------------------------------------------------------------------------------------------------------------------------------------------|
| POSITION 1      | ITEM CODE: CUTMWJDEL                                                                                                                                                                                                                                                                  |
| POSITION TO     | SHEET COVERAGE AREA: 10" H × 10" W                                                                                                                                                                                                                                                    |
| POSITION 2      | SQUARE FOOTAGE PER SHEET: 0.69 SF                                                                                                                                                                                                                                                     |
| POSITION 3      | P.O #:                                                                                                                                                                                                                                                                                |
|                 | SALES ASSOC:                                                                                                                                                                                                                                                                          |
| BRASS STAINLESS | FOR VISUALIZATION PURPOSES ONLY. THIS IS NOT AN INSTALLATION DRAWING. VERIFY ALL MEASUREMENTS PRIOR TO INSTALLATION. ALL MATERIALS ARE SUBJECT TO RANGE / VARIATION. GROUT JOINTS, CENTERING/ORIENTATION MAY VARY SLIGHTLY FROM DRAWING SHOWN. ALL CUTS HAVE A VARIANCE OF +/- 1/16". |
|                 | Client Signature Date: MM/D                                                                                                                                                                                                                                                           |