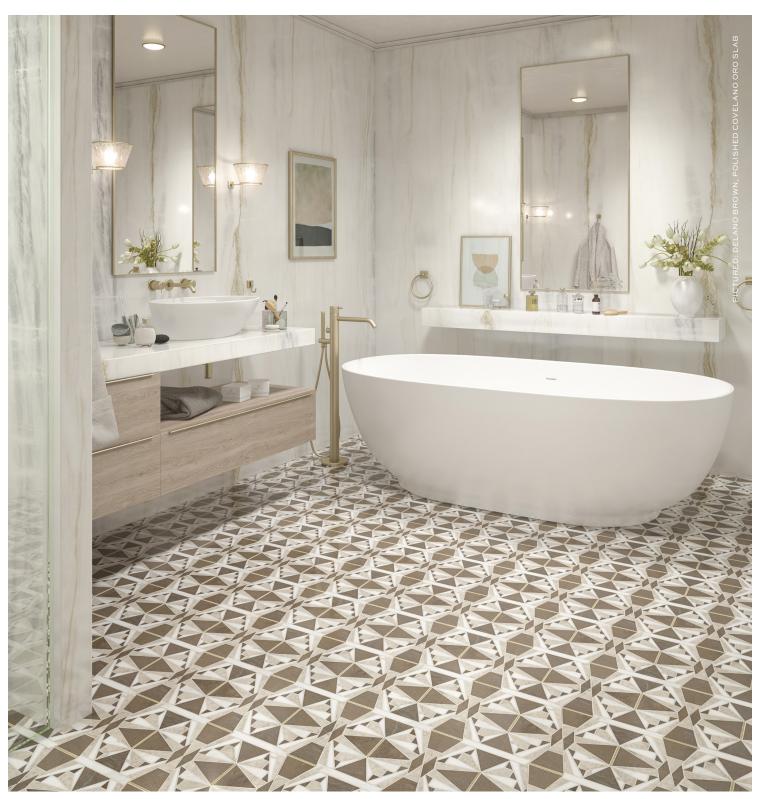

### **DELANO**

Made in-house by Artistic Tile's artisans minutes from midtown Manhattan, the Made in America *Tailored To Collection* is highly customizable to your unique requirements.

The intricate, kaleidoscopic patterning of Art Deco interiors, jewelry, and objets d'art inspire Delano, with varying trapezoids, diamonds, and triangles that instantly evoke the art and style of the era. Offered in Green and Brown colorways, and fully customizable through our Tailored To Program.

### Made In America | Art Deco Collection

**DELANO GREEN**Alpi, Smoke, Crema Luna, Brass

DELANO BROWN Grey Foussana, Calacatta Gold, Smoke, Brass

| APPLICATIONS               |                  |                |                 |                   |                  |                   |                          |                       |
|----------------------------|------------------|----------------|-----------------|-------------------|------------------|-------------------|--------------------------|-----------------------|
| INTERIOR<br>FLOOR          | INTERIOR<br>WALL | SHOWER<br>WALL | SHOWER<br>FLOOR | EXTERIOR<br>FLOOR | EXTERIOR<br>WALL | POOL/<br>FOUNTAIN | COUNTER<br>TOP           | FIREPLACE<br>SURROUND |
| Commercial<br>Light/Medium | All              | All            | No              | No                | No               | No                | Yes,<br>bathroom<br>only | Yes                   |