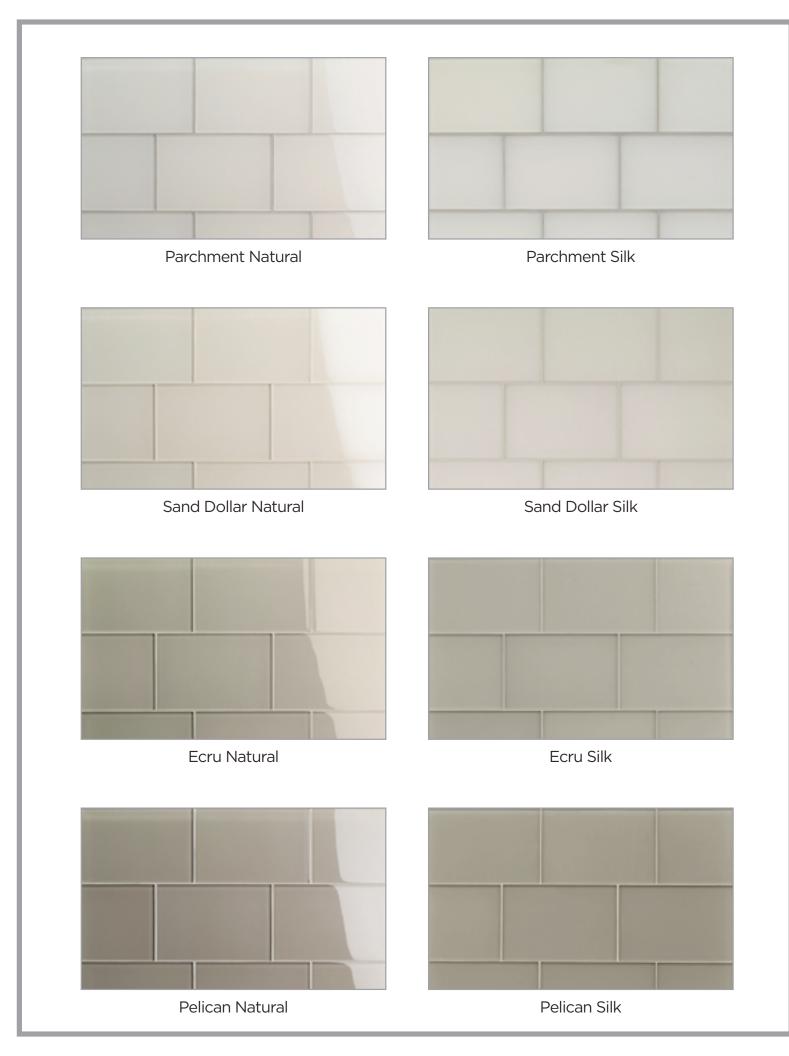

## TOMEI MODULES PATTERNS

Material thickness: 8 mm • Color shown: Whitewater • Finish shown: Natural

12 x 18

9 x 18