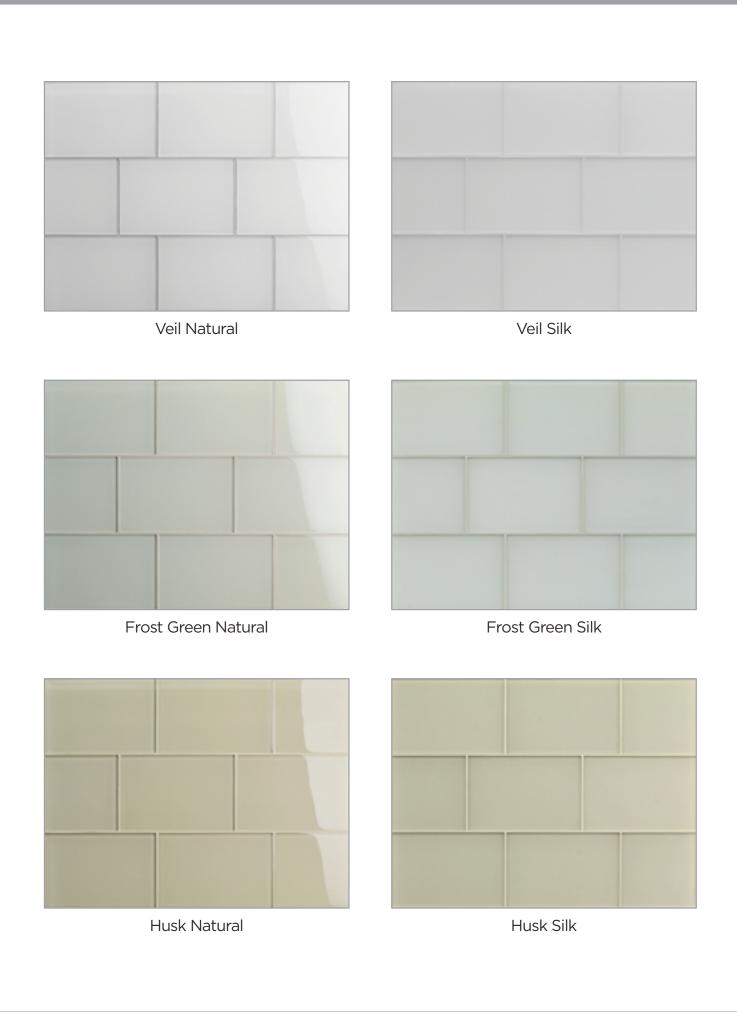

## TOMEI MODULES PATTERNS

Material thickness: 8 mm • Color shown: Whitewater • Finish shown: Natural

12 x 18

9 x 18

## **Tomei Modules**

Tomei Modules is a versatile collection of large-format glass tiles inspired by modern architectural masters. Created for residential and commercial walls, the large modular field tiles help you create tailored statements from gentle panoramas to bold and playful abstractions. Like an endless canvas, the nuanced colors are suggestive of misty fogs, budding leaves, and broadening horizons.