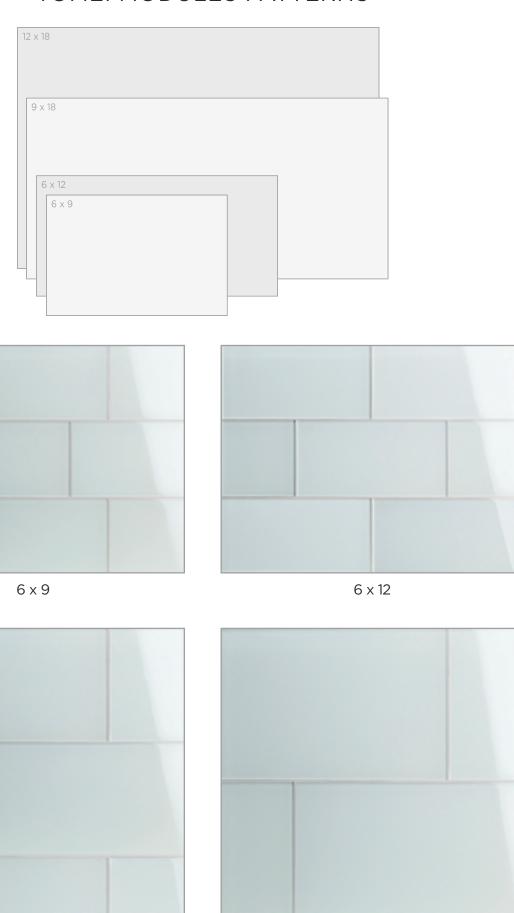

## TOMEI MODULES PATTERNS

Material thickness: 8 mm • Color shown: Whitewater • Finish shown: Natural

12 x 18

9 x 18