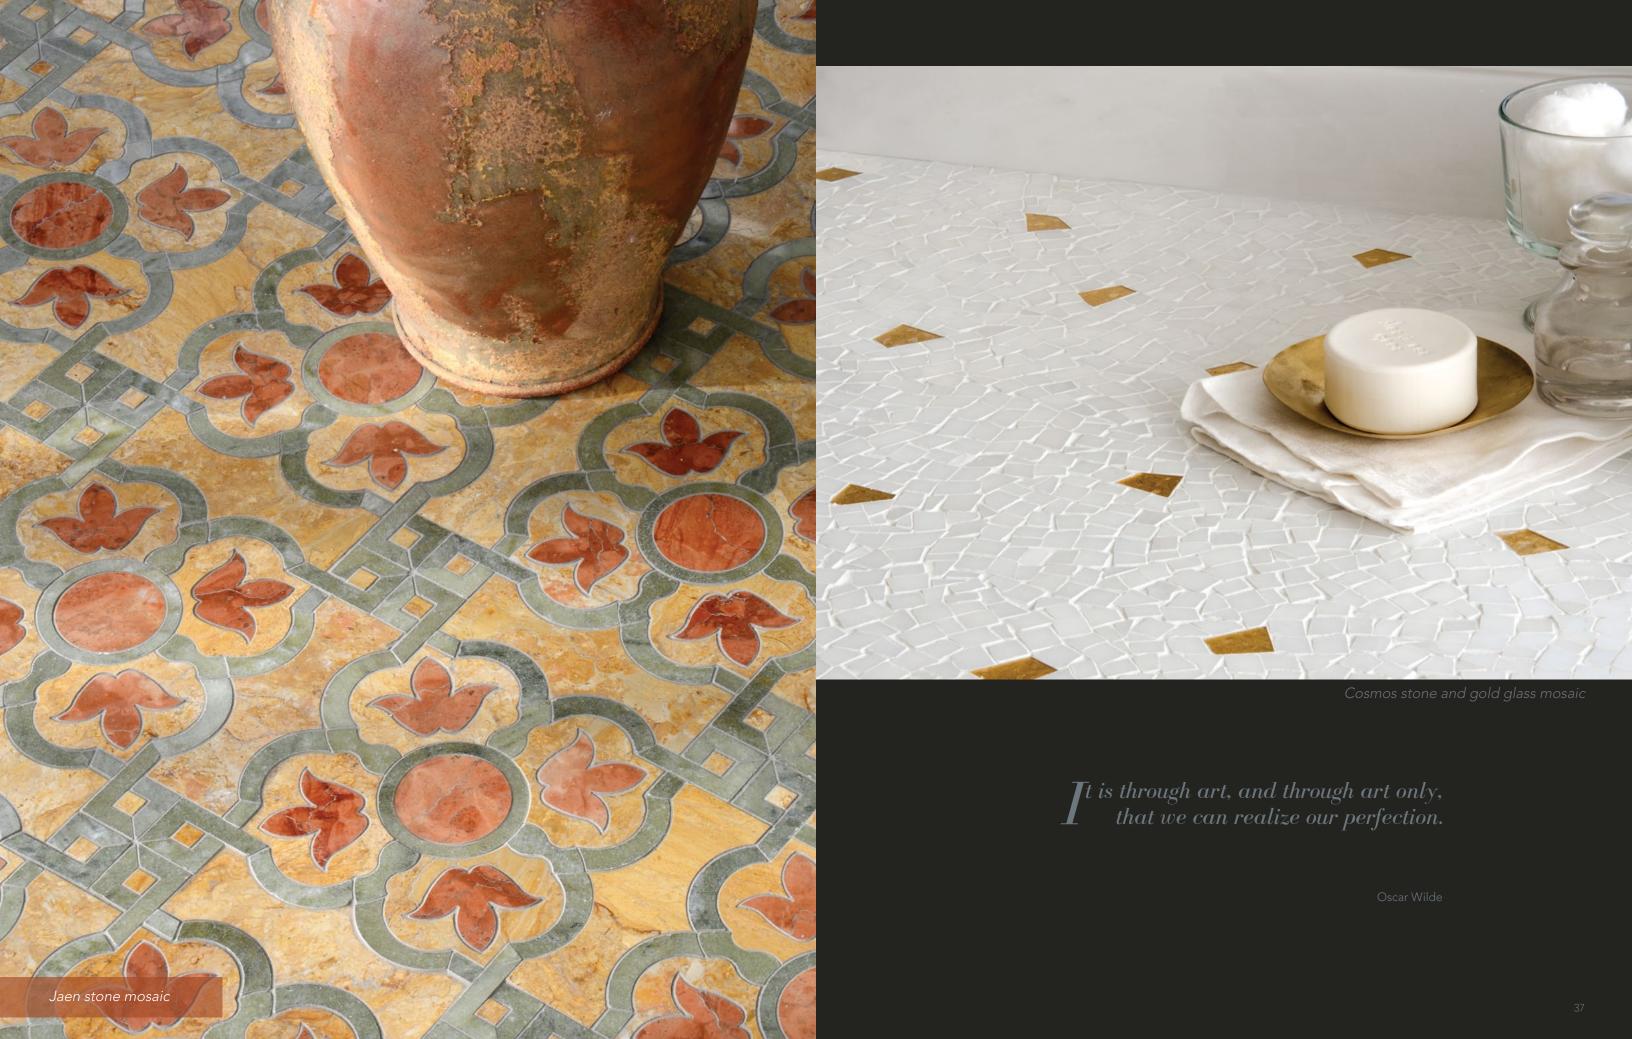

Wesley stone mosaic

Marabel jewel glass mosaic

J

Peacock jewel glass mosaic

| Page  | Pattern         | Colorway/Process/Material                                       |
|-------|-----------------|-----------------------------------------------------------------|
| Cover | Indus           | Nero Marquina tumbled, Thas                                     |
| 3     | Loom Ikat       | Quartz, Aquamarine, Tanzanit                                    |
| 4/5   | Seine           | Saint Laurent and Aegean Bro                                    |
| 6     | Marabel         | Calacatta Tia polished and Th                                   |
|       | Octopus' Garden | Moonstone Jewel glass                                           |
| 8     | Floating Fish   | Mica, Sardonyx, Pearl, Quartz,                                  |
| 9     | Serena          | Quartz and Aquamarine hand                                      |
| 10/11 | Paisley Pool    | Peridot, Quartz, Turquoise, Pe<br>Aventurine, Tanzanite, and Ar |
| 12    | Granada Grande  | Giallo Reale, Verde Luna, Emp                                   |
|       |                 | Alicante polished stone                                         |
| 13    | Vittoria        | Allure, Calacatta Tia polished                                  |
| 14    | Cityscape       | Lavastone, Pearl and Tourmal                                    |
| 15    | Newman          | Horizon honed stone                                             |
| 16/17 | Ikebana         | Lagos Gold honed, Verde Lur                                     |
| 18/19 | Mist            | Ming Green, Kays Green, Cele                                    |
| 20    | Sophie          | Thassos honed and Calacatta                                     |
| 21    | Coral           | Rose Quartz, Sardonyx, and A                                    |
| 22/23 | Jacqueline Vine | Amethyst jewel glass                                            |
| 24/25 | Custom Eagle    | Jewel glass mosaic                                              |
| 26    | Aurelia         | Lapis Lazuli, Iolite, Mica, Absc                                |
| 27    | Fiona           | Thassos and Calacatta Tia po                                    |
| 28    | Huelva          | Heavenly Cream honed, Clou                                      |
| 29    | Reina           | Ming Green and Cloud Nine                                       |
| 30/31 | Kuba            | Rosa Portagallo and Emperac                                     |
| 32    | Custom Tiger    | Hand cut high honed stone                                       |
| 33    | Wesley          | Nero Marquina, Thassos, and                                     |
| 34    | Castilla        | Calacatta Tia polished and Ju                                   |
| 35    | Oasis           | Calacatta Tia polished stone a                                  |
| 36    | Jaen            | Verde Luna, Rosa verona, Gia                                    |
| 37    | Cosmos          | Thassos polished hand cut sto                                   |
| 38/39 | Marabel         | Aquamarine and Quartz hand                                      |
| 40    | Pamir Ikat      | Quartz hand cut Jewel glass a                                   |
| 41    | Peacock         | Obsidian, Tortoise Shell, Mala<br>Carnelian, and Moonstone ha   |
| 42    | Chinoiserie     | Marcasite, Pewter, Mica, and (                                  |
|       |                 |                                                                 |