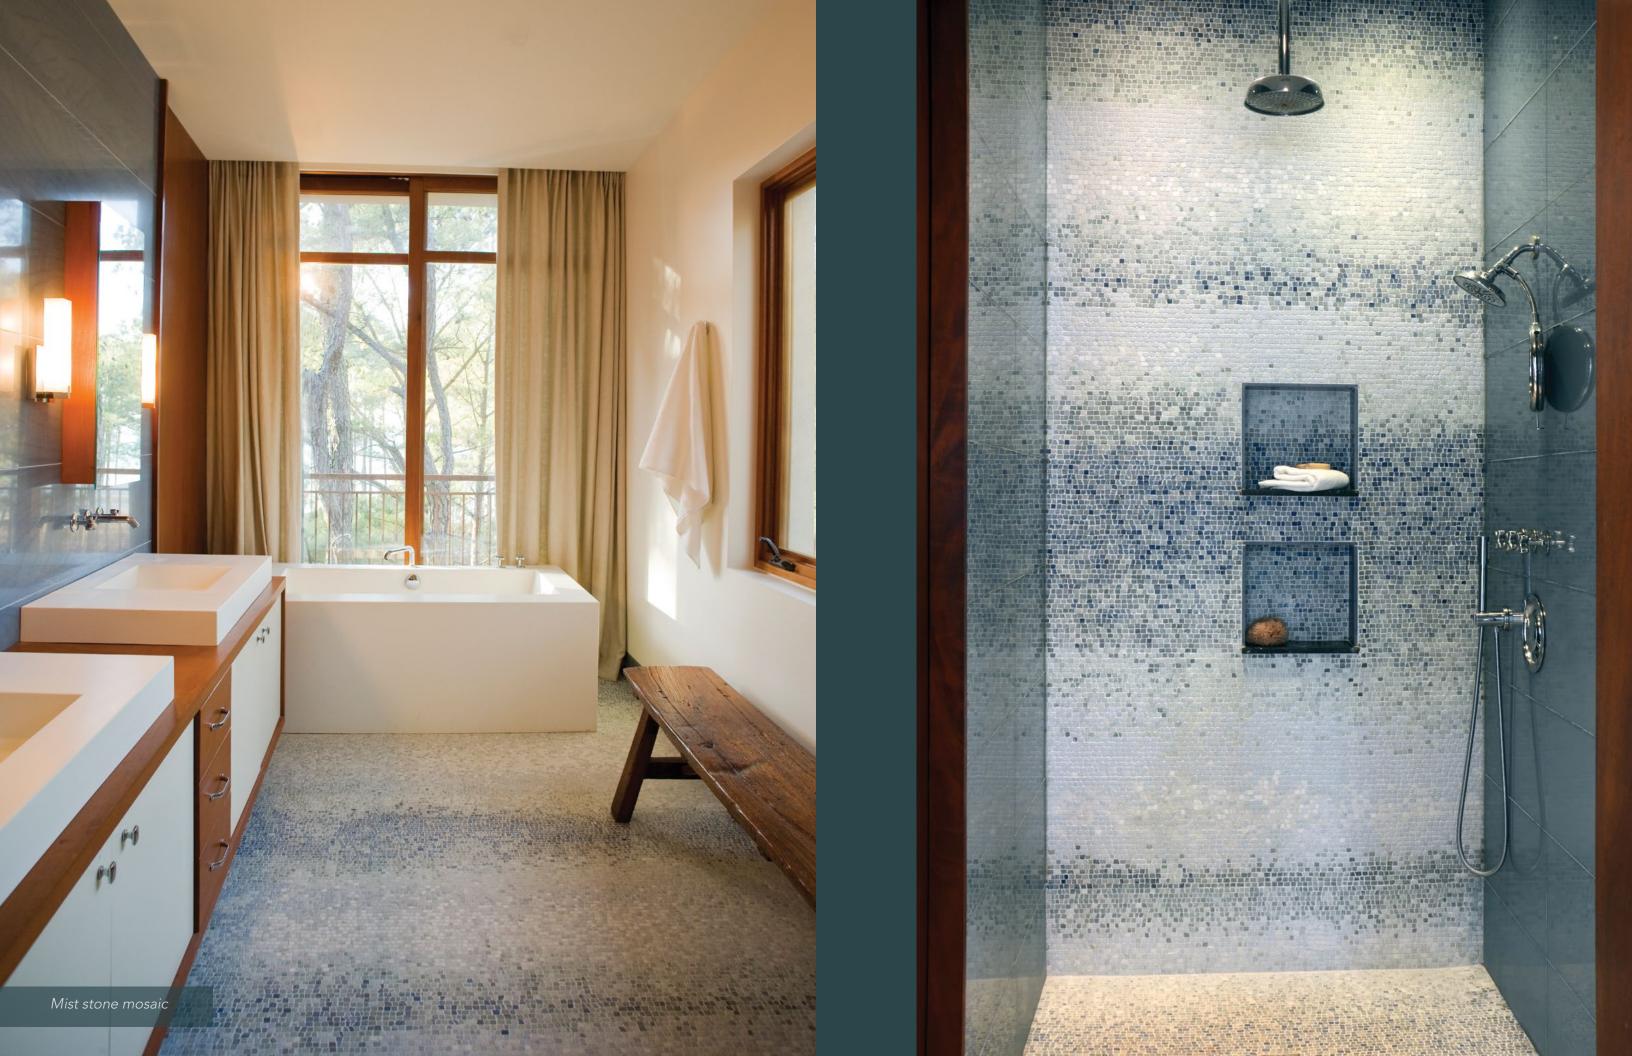

Wesley stone mosaic

Marabel jewel glass mosaic

J

Peacock jewel glass mosaic

| Page  | Pattern         | Colorway/Process/Material                                       |
|-------|-----------------|-----------------------------------------------------------------|
| Cover | Indus           | Nero Marquina tumbled, Thas                                     |
| 3     | Loom Ikat       | Quartz, Aquamarine, Tanzanit                                    |
| 4/5   | Seine           | Saint Laurent and Aegean Bro                                    |
| 6     | Marabel         | Calacatta Tia polished and Th                                   |
|       | Octopus' Garden | Moonstone Jewel glass                                           |
| 8     | Floating Fish   | Mica, Sardonyx, Pearl, Quartz,                                  |
| 9     | Serena          | Quartz and Aquamarine hand                                      |
| 10/11 | Paisley Pool    | Peridot, Quartz, Turquoise, Pe<br>Aventurine, Tanzanite, and Ar |
| 12    | Granada Grande  | Giallo Reale, Verde Luna, Emp                                   |
|       |                 | Alicante polished stone                                         |
| 13    | Vittoria        | Allure, Calacatta Tia polished                                  |
| 14    | Cityscape       | Lavastone, Pearl and Tourmal                                    |
| 15    | Newman          | Horizon honed stone                                             |
| 16/17 | Ikebana         | Lagos Gold honed, Verde Lur                                     |
| 18/19 | Mist            | Ming Green, Kays Green, Cele                                    |
| 20    | Sophie          | Thassos honed and Calacatta                                     |
| 21    | Coral           | Rose Quartz, Sardonyx, and A                                    |
| 22/23 | Jacqueline Vine | Amethyst jewel glass                                            |
| 24/25 | Custom Eagle    | Jewel glass mosaic                                              |
| 26    | Aurelia         | Lapis Lazuli, Iolite, Mica, Absc                                |
| 27    | Fiona           | Thassos and Calacatta Tia po                                    |
| 28    | Huelva          | Heavenly Cream honed, Clou                                      |
| 29    | Reina           | Ming Green and Cloud Nine                                       |
| 30/31 | Kuba            | Rosa Portagallo and Emperac                                     |
| 32    | Custom Tiger    | Hand cut high honed stone                                       |
| 33    | Wesley          | Nero Marquina, Thassos, and                                     |
| 34    | Castilla        | Calacatta Tia polished and Ju                                   |
| 35    | Oasis           | Calacatta Tia polished stone a                                  |
| 36    | Jaen            | Verde Luna, Rosa verona, Gia                                    |
| 37    | Cosmos          | Thassos polished hand cut sto                                   |
| 38/39 | Marabel         | Aquamarine and Quartz hand                                      |
| 40    | Pamir Ikat      | Quartz hand cut Jewel glass a                                   |
| 41    | Peacock         | Obsidian, Tortoise Shell, Mala<br>Carnelian, and Moonstone ha   |
| 42    | Chinoiserie     | Marcasite, Pewter, Mica, and (                                  |
|       |                 |                                                                 |

- assos honed hand cut stone and Bronze
- ite and Turquoise hand cut jewel glass
- rown honed stone
- hassos honed hand cut stone
- z, and Garnet Jewel glass
- d cut jewel glass mosaic
- Peacock Topaz, Tiger's Eye, Chalcedony, Garnet, Citrine,
- Amber and cut Jewel glass
- nperador Dark, Calacatta Tia, Rojo
- d and Lagos Gold honed stone mosaic
- aline jewel glass
- ına, Travertine Noce, and Topaz Onyx polished hand cut stone
- eleste, Calacatta, Blue Macauba, Lettuce Ming tumbled stone
- a Tia polished stone
- Agate hand cut jewel glass
- olute White, Blue Spinel hand cut jewel glass
- olished stone mosaic
- ud Nine polished, Thassos polished stone
- polished stone
- dor Dark hand-chopped and tumbled stone
- d Carrara polished stone
- ura Grey honed stone
- and Thassos honed stone
- allo Reale polished stone
- tone with gold pieces
- d cut jewel glass
- and hand cut mirror
- lachite, Aventurine, Peacock Topaz, Amber,
- nand cut jewel glass
- Quartz hand cut jewel glass