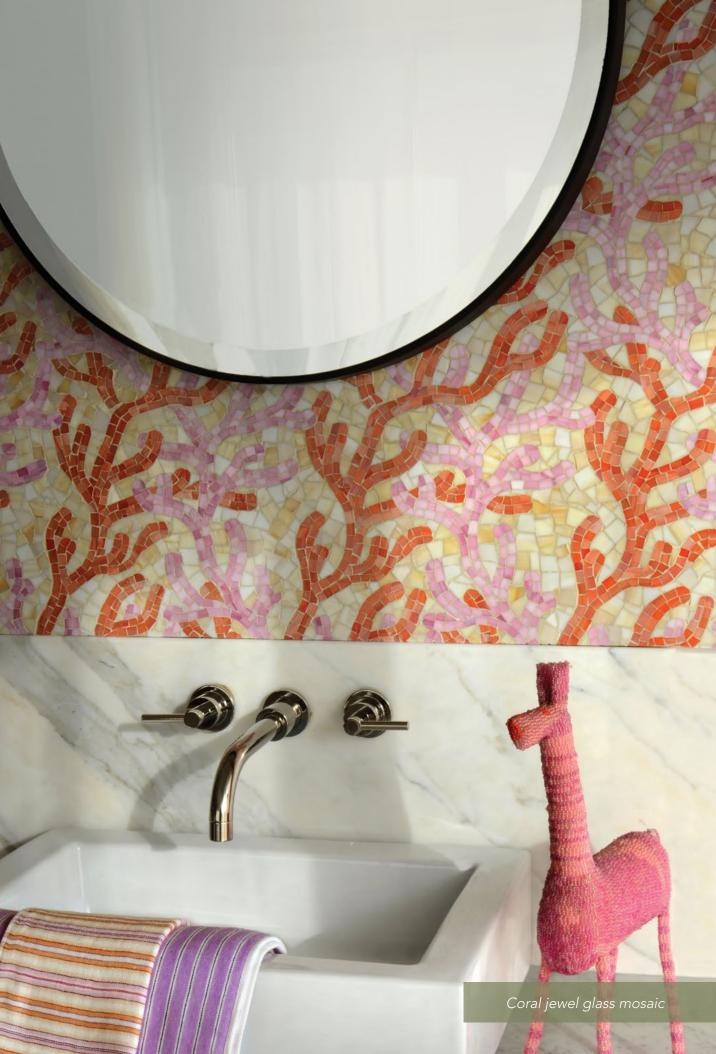

Wesley stone mosaic

Marabel jewel glass mosaic

J

Peacock jewel glass mosaic

| Page  | Pattern         | Colorway/Process/Material                                       |
|-------|-----------------|-----------------------------------------------------------------|
| Cover | Indus           | Nero Marquina tumbled, Thas                                     |
| 3     | Loom Ikat       | Quartz, Aquamarine, Tanzanit                                    |
| 4/5   | Seine           | Saint Laurent and Aegean Bro                                    |
| 6     | Marabel         | Calacatta Tia polished and Th                                   |
|       | Octopus' Garden | Moonstone Jewel glass                                           |
| 8     | Floating Fish   | Mica, Sardonyx, Pearl, Quartz,                                  |
| 9     | Serena          | Quartz and Aquamarine hand                                      |
| 10/11 | Paisley Pool    | Peridot, Quartz, Turquoise, Pe<br>Aventurine, Tanzanite, and Ar |
| 12    | Granada Grande  | Giallo Reale, Verde Luna, Emp                                   |
|       |                 | Alicante polished stone                                         |
| 13    | Vittoria        | Allure, Calacatta Tia polished                                  |
| 14    | Cityscape       | Lavastone, Pearl and Tourmal                                    |
| 15    | Newman          | Horizon honed stone                                             |
| 16/17 | Ikebana         | Lagos Gold honed, Verde Lur                                     |
| 18/19 | Mist            | Ming Green, Kays Green, Cele                                    |
| 20    | Sophie          | Thassos honed and Calacatta                                     |
| 21    | Coral           | Rose Quartz, Sardonyx, and A                                    |
| 22/23 | Jacqueline Vine | Amethyst jewel glass                                            |
| 24/25 | Custom Eagle    | Jewel glass mosaic                                              |
| 26    | Aurelia         | Lapis Lazuli, Iolite, Mica, Absc                                |
| 27    | Fiona           | Thassos and Calacatta Tia po                                    |
| 28    | Huelva          | Heavenly Cream honed, Clou                                      |
| 29    | Reina           | Ming Green and Cloud Nine                                       |
| 30/31 | Kuba            | Rosa Portagallo and Emperac                                     |
| 32    | Custom Tiger    | Hand cut high honed stone                                       |
| 33    | Wesley          | Nero Marquina, Thassos, and                                     |
| 34    | Castilla        | Calacatta Tia polished and Ju                                   |
| 35    | Oasis           | Calacatta Tia polished stone a                                  |
| 36    | Jaen            | Verde Luna, Rosa verona, Gia                                    |
| 37    | Cosmos          | Thassos polished hand cut sto                                   |
| 38/39 | Marabel         | Aquamarine and Quartz hand                                      |
| 40    | Pamir Ikat      | Quartz hand cut Jewel glass a                                   |
| 41    | Peacock         | Obsidian, Tortoise Shell, Mala<br>Carnelian, and Moonstone ha   |
| 42    | Chinoiserie     | Marcasite, Pewter, Mica, and (                                  |
|       |                 |                                                                 |