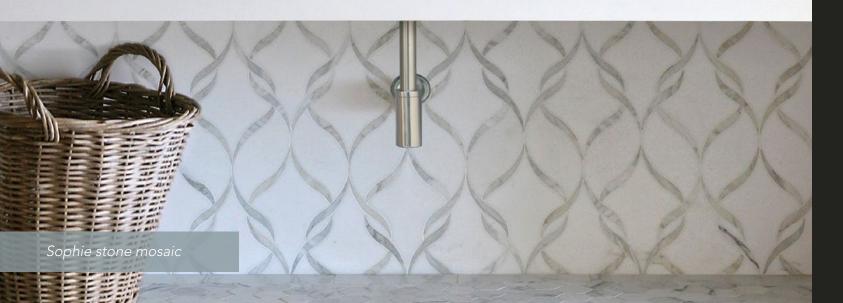

Wesley stone mosaic

Marabel jewel glass mosaic

J

Peacock jewel glass mosaic

| Page  | Pattern         | Colorway/Process/Material                                       |
|-------|-----------------|-----------------------------------------------------------------|
| Cover | Indus           | Nero Marquina tumbled, Thas                                     |
| 3     | Loom Ikat       | Quartz, Aquamarine, Tanzanit                                    |
| 4/5   | Seine           | Saint Laurent and Aegean Bro                                    |
| 6     | Marabel         | Calacatta Tia polished and Th                                   |
|       | Octopus' Garden | Moonstone Jewel glass                                           |
| 8     | Floating Fish   | Mica, Sardonyx, Pearl, Quartz,                                  |
| 9     | Serena          | Quartz and Aquamarine hand                                      |
| 10/11 | Paisley Pool    | Peridot, Quartz, Turquoise, Pe<br>Aventurine, Tanzanite, and Ar |
| 12    | Granada Grande  | Giallo Reale, Verde Luna, Emp                                   |
|       |                 | Alicante polished stone                                         |
| 13    | Vittoria        | Allure, Calacatta Tia polished                                  |
| 14    | Cityscape       | Lavastone, Pearl and Tourmal                                    |
| 15    | Newman          | Horizon honed stone                                             |
| 16/17 | Ikebana         | Lagos Gold honed, Verde Lur                                     |
| 18/19 | Mist            | Ming Green, Kays Green, Cele                                    |
| 20    | Sophie          | Thassos honed and Calacatta                                     |
| 21    | Coral           | Rose Quartz, Sardonyx, and A                                    |
| 22/23 | Jacqueline Vine | Amethyst jewel glass                                            |
| 24/25 | Custom Eagle    | Jewel glass mosaic                                              |
| 26    | Aurelia         | Lapis Lazuli, Iolite, Mica, Absc                                |
| 27    | Fiona           | Thassos and Calacatta Tia po                                    |
| 28    | Huelva          | Heavenly Cream honed, Clou                                      |
| 29    | Reina           | Ming Green and Cloud Nine                                       |
| 30/31 | Kuba            | Rosa Portagallo and Emperac                                     |
| 32    | Custom Tiger    | Hand cut high honed stone                                       |
| 33    | Wesley          | Nero Marquina, Thassos, and                                     |
| 34    | Castilla        | Calacatta Tia polished and Ju                                   |
| 35    | Oasis           | Calacatta Tia polished stone a                                  |
| 36    | Jaen            | Verde Luna, Rosa verona, Gia                                    |
| 37    | Cosmos          | Thassos polished hand cut sto                                   |
| 38/39 | Marabel         | Aquamarine and Quartz hand                                      |
| 40    | Pamir Ikat      | Quartz hand cut Jewel glass a                                   |
| 41    | Peacock         | Obsidian, Tortoise Shell, Mala<br>Carnelian, and Moonstone ha   |
| 42    | Chinoiserie     | Marcasite, Pewter, Mica, and (                                  |
|       |                 |                                                                 |