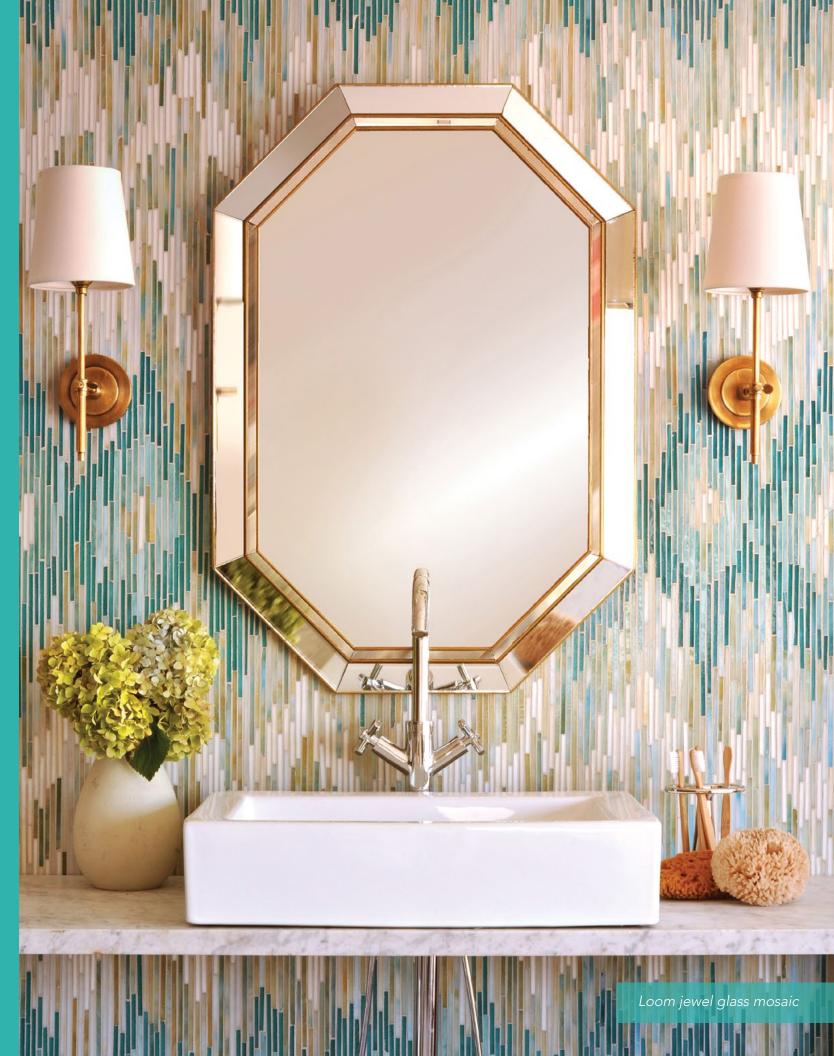

Wesley stone mosaic

Marabel jewel glass mosaic

J

Peacock jewel glass mosaic

| Page  | Pattern         | Colorway/Process/Material                                       |
|-------|-----------------|-----------------------------------------------------------------|
| Cover | Indus           | Nero Marquina tumbled, Thas                                     |
| 3     | Loom Ikat       | Quartz, Aquamarine, Tanzanit                                    |
| 4/5   | Seine           | Saint Laurent and Aegean Bro                                    |
| 6     | Marabel         | Calacatta Tia polished and Th                                   |
|       | Octopus' Garden | Moonstone Jewel glass                                           |
| 8     | Floating Fish   | Mica, Sardonyx, Pearl, Quartz,                                  |
| 9     | Serena          | Quartz and Aquamarine hand                                      |
| 10/11 | Paisley Pool    | Peridot, Quartz, Turquoise, Pe<br>Aventurine, Tanzanite, and Ar |
| 12    | Granada Grande  | Giallo Reale, Verde Luna, Emp                                   |
|       |                 | Alicante polished stone                                         |
| 13    | Vittoria        | Allure, Calacatta Tia polished                                  |
| 14    | Cityscape       | Lavastone, Pearl and Tourmal                                    |
| 15    | Newman          | Horizon honed stone                                             |
| 16/17 | Ikebana         | Lagos Gold honed, Verde Lur                                     |
| 18/19 | Mist            | Ming Green, Kays Green, Cele                                    |
| 20    | Sophie          | Thassos honed and Calacatta                                     |
| 21    | Coral           | Rose Quartz, Sardonyx, and A                                    |
| 22/23 | Jacqueline Vine | Amethyst jewel glass                                            |
| 24/25 | Custom Eagle    | Jewel glass mosaic                                              |
| 26    | Aurelia         | Lapis Lazuli, Iolite, Mica, Absc                                |
| 27    | Fiona           | Thassos and Calacatta Tia po                                    |
| 28    | Huelva          | Heavenly Cream honed, Clou                                      |
| 29    | Reina           | Ming Green and Cloud Nine                                       |
| 30/31 | Kuba            | Rosa Portagallo and Emperac                                     |
| 32    | Custom Tiger    | Hand cut high honed stone                                       |
| 33    | Wesley          | Nero Marquina, Thassos, and                                     |
| 34    | Castilla        | Calacatta Tia polished and Ju                                   |
| 35    | Oasis           | Calacatta Tia polished stone a                                  |
| 36    | Jaen            | Verde Luna, Rosa verona, Gia                                    |
| 37    | Cosmos          | Thassos polished hand cut sto                                   |
| 38/39 | Marabel         | Aquamarine and Quartz hand                                      |
| 40    | Pamir Ikat      | Quartz hand cut Jewel glass a                                   |
| 41    | Peacock         | Obsidian, Tortoise Shell, Mala<br>Carnelian, and Moonstone ha   |
| 42    | Chinoiserie     | Marcasite, Pewter, Mica, and (                                  |
|       |                 |                                                                 |