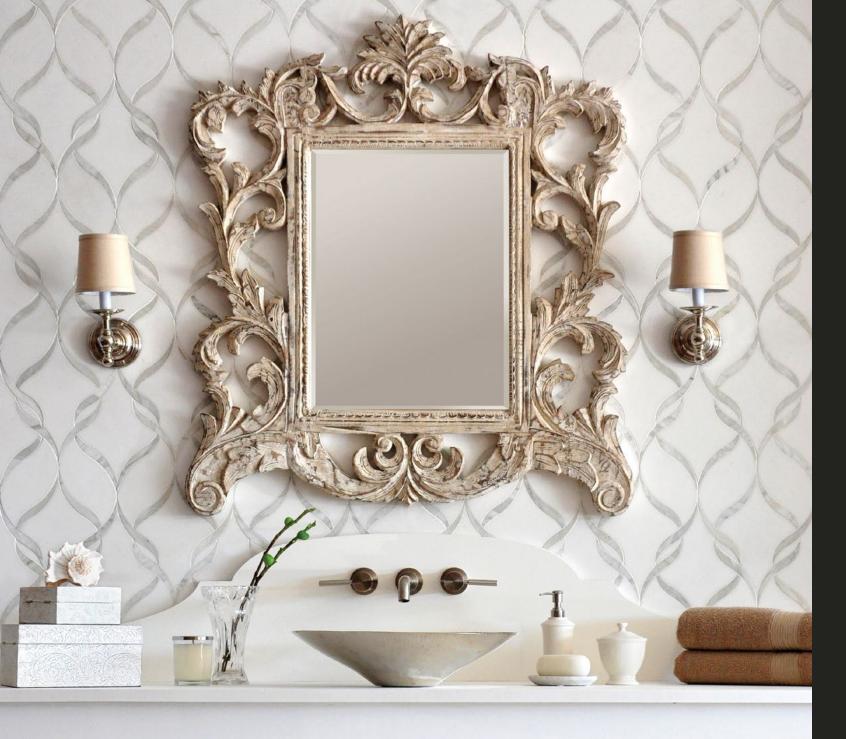

Wesley stone mosaic

Marabel jewel glass mosaic

J

Peacock jewel glass mosaic

| Page  | Pattern         | Colorway/Process/Material                                       |
|-------|-----------------|-----------------------------------------------------------------|
| Cover | Indus           | Nero Marquina tumbled, Thas                                     |
| 3     | Loom Ikat       | Quartz, Aquamarine, Tanzanit                                    |
| 4/5   | Seine           | Saint Laurent and Aegean Bro                                    |
| 6     | Marabel         | Calacatta Tia polished and Th                                   |
|       | Octopus' Garden | Moonstone Jewel glass                                           |
| 8     | Floating Fish   | Mica, Sardonyx, Pearl, Quartz,                                  |
| 9     | Serena          | Quartz and Aquamarine hand                                      |
| 10/11 | Paisley Pool    | Peridot, Quartz, Turquoise, Pe<br>Aventurine, Tanzanite, and Ar |
| 12    | Granada Grande  | Giallo Reale, Verde Luna, Emp                                   |
|       |                 | Alicante polished stone                                         |
| 13    | Vittoria        | Allure, Calacatta Tia polished                                  |
| 14    | Cityscape       | Lavastone, Pearl and Tourmal                                    |
| 15    | Newman          | Horizon honed stone                                             |
| 16/17 | Ikebana         | Lagos Gold honed, Verde Lur                                     |
| 18/19 | Mist            | Ming Green, Kays Green, Cele                                    |
| 20    | Sophie          | Thassos honed and Calacatta                                     |
| 21    | Coral           | Rose Quartz, Sardonyx, and A                                    |
| 22/23 | Jacqueline Vine | Amethyst jewel glass                                            |
| 24/25 | Custom Eagle    | Jewel glass mosaic                                              |
| 26    | Aurelia         | Lapis Lazuli, Iolite, Mica, Absc                                |
| 27    | Fiona           | Thassos and Calacatta Tia po                                    |
| 28    | Huelva          | Heavenly Cream honed, Clou                                      |
| 29    | Reina           | Ming Green and Cloud Nine                                       |
| 30/31 | Kuba            | Rosa Portagallo and Emperac                                     |
| 32    | Custom Tiger    | Hand cut high honed stone                                       |
| 33    | Wesley          | Nero Marquina, Thassos, and                                     |
| 34    | Castilla        | Calacatta Tia polished and Ju                                   |
| 35    | Oasis           | Calacatta Tia polished stone a                                  |
| 36    | Jaen            | Verde Luna, Rosa verona, Gia                                    |
| 37    | Cosmos          | Thassos polished hand cut sto                                   |
| 38/39 | Marabel         | Aquamarine and Quartz hand                                      |
| 40    | Pamir Ikat      | Quartz hand cut Jewel glass a                                   |
| 41    | Peacock         | Obsidian, Tortoise Shell, Mala<br>Carnelian, and Moonstone ha   |
| 42    | Chinoiserie     | Marcasite, Pewter, Mica, and (                                  |
|       |                 |                                                                 |