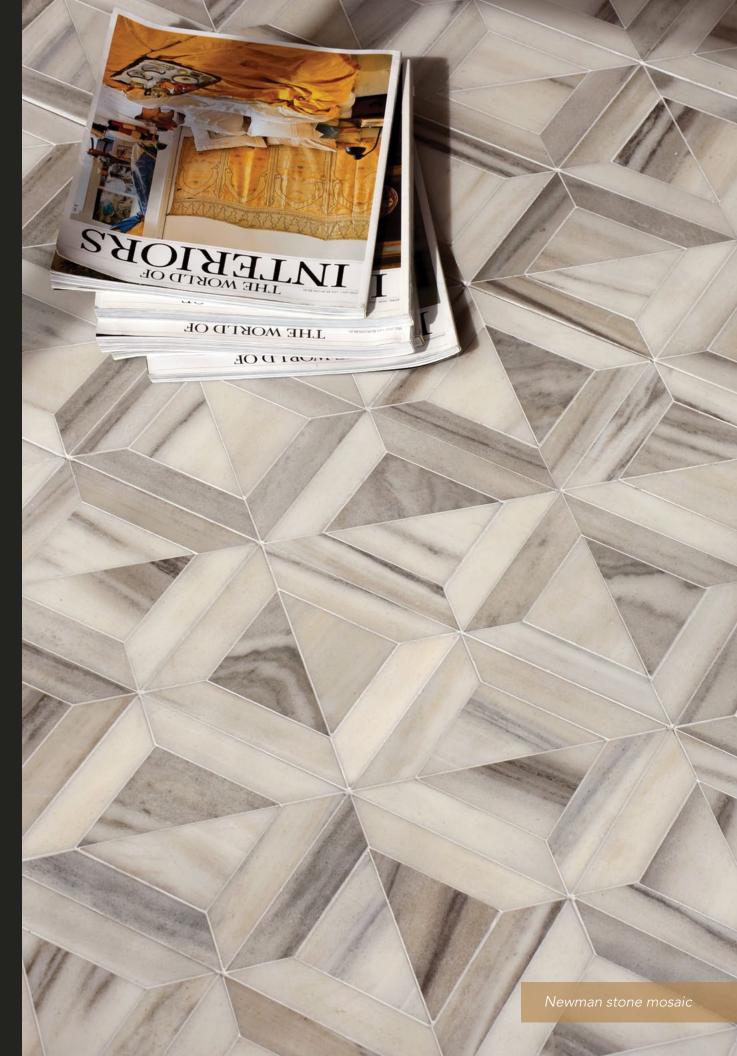

Wesley stone mosaic

Marabel jewel glass mosaic

J

Peacock jewel glass mosaic

| Page  | Pattern         | Colorway/Process/Material                                       |
|-------|-----------------|-----------------------------------------------------------------|
| Cover | Indus           | Nero Marquina tumbled, Thas                                     |
| 3     | Loom Ikat       | Quartz, Aquamarine, Tanzanit                                    |
| 4/5   | Seine           | Saint Laurent and Aegean Bro                                    |
| 6     | Marabel         | Calacatta Tia polished and Th                                   |
|       | Octopus' Garden | Moonstone Jewel glass                                           |
| 8     | Floating Fish   | Mica, Sardonyx, Pearl, Quartz,                                  |
| 9     | Serena          | Quartz and Aquamarine hand                                      |
| 10/11 | Paisley Pool    | Peridot, Quartz, Turquoise, Pe<br>Aventurine, Tanzanite, and Ar |
| 12    | Granada Grande  | Giallo Reale, Verde Luna, Emp                                   |
|       |                 | Alicante polished stone                                         |
| 13    | Vittoria        | Allure, Calacatta Tia polished                                  |
| 14    | Cityscape       | Lavastone, Pearl and Tourmal                                    |
| 15    | Newman          | Horizon honed stone                                             |
| 16/17 | Ikebana         | Lagos Gold honed, Verde Lur                                     |
| 18/19 | Mist            | Ming Green, Kays Green, Cele                                    |
| 20    | Sophie          | Thassos honed and Calacatta                                     |
| 21    | Coral           | Rose Quartz, Sardonyx, and A                                    |
| 22/23 | Jacqueline Vine | Amethyst jewel glass                                            |
| 24/25 | Custom Eagle    | Jewel glass mosaic                                              |
| 26    | Aurelia         | Lapis Lazuli, Iolite, Mica, Absc                                |
| 27    | Fiona           | Thassos and Calacatta Tia po                                    |
| 28    | Huelva          | Heavenly Cream honed, Clou                                      |
| 29    | Reina           | Ming Green and Cloud Nine                                       |
| 30/31 | Kuba            | Rosa Portagallo and Emperac                                     |
| 32    | Custom Tiger    | Hand cut high honed stone                                       |
| 33    | Wesley          | Nero Marquina, Thassos, and                                     |
| 34    | Castilla        | Calacatta Tia polished and Ju                                   |
| 35    | Oasis           | Calacatta Tia polished stone a                                  |
| 36    | Jaen            | Verde Luna, Rosa verona, Gia                                    |
| 37    | Cosmos          | Thassos polished hand cut sto                                   |
| 38/39 | Marabel         | Aquamarine and Quartz hand                                      |
| 40    | Pamir Ikat      | Quartz hand cut Jewel glass a                                   |
| 41    | Peacock         | Obsidian, Tortoise Shell, Mala<br>Carnelian, and Moonstone ha   |
| 42    | Chinoiserie     | Marcasite, Pewter, Mica, and (                                  |
|       |                 |                                                                 |