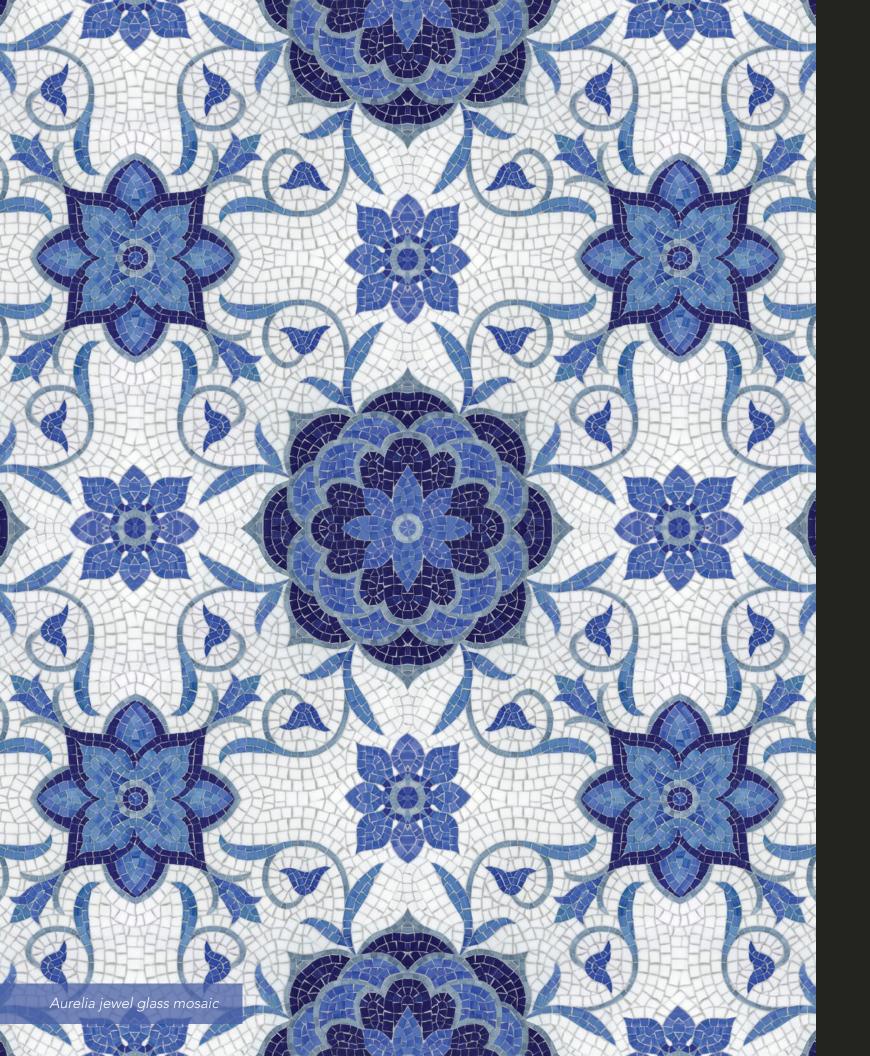

Wesley stone mosaic

Marabel jewel glass mosaic

J

Peacock jewel glass mosaic

| Page  | Pattern         | Colorway/Process/Material                                       |
|-------|-----------------|-----------------------------------------------------------------|
| Cover | Indus           | Nero Marquina tumbled, Thas                                     |
| 3     | Loom Ikat       | Quartz, Aquamarine, Tanzanit                                    |
| 4/5   | Seine           | Saint Laurent and Aegean Bro                                    |
| 6     | Marabel         | Calacatta Tia polished and Th                                   |
|       | Octopus' Garden | Moonstone Jewel glass                                           |
| 8     | Floating Fish   | Mica, Sardonyx, Pearl, Quartz,                                  |
| 9     | Serena          | Quartz and Aquamarine hand                                      |
| 10/11 | Paisley Pool    | Peridot, Quartz, Turquoise, Pe<br>Aventurine, Tanzanite, and Ar |
| 12    | Granada Grande  | Giallo Reale, Verde Luna, Emp                                   |
|       |                 | Alicante polished stone                                         |
| 13    | Vittoria        | Allure, Calacatta Tia polished                                  |
| 14    | Cityscape       | Lavastone, Pearl and Tourmal                                    |
| 15    | Newman          | Horizon honed stone                                             |
| 16/17 | Ikebana         | Lagos Gold honed, Verde Lur                                     |
| 18/19 | Mist            | Ming Green, Kays Green, Cele                                    |
| 20    | Sophie          | Thassos honed and Calacatta                                     |
| 21    | Coral           | Rose Quartz, Sardonyx, and A                                    |
| 22/23 | Jacqueline Vine | Amethyst jewel glass                                            |
| 24/25 | Custom Eagle    | Jewel glass mosaic                                              |
| 26    | Aurelia         | Lapis Lazuli, Iolite, Mica, Absc                                |
| 27    | Fiona           | Thassos and Calacatta Tia po                                    |
| 28    | Huelva          | Heavenly Cream honed, Clou                                      |
| 29    | Reina           | Ming Green and Cloud Nine                                       |
| 30/31 | Kuba            | Rosa Portagallo and Emperac                                     |
| 32    | Custom Tiger    | Hand cut high honed stone                                       |
| 33    | Wesley          | Nero Marquina, Thassos, and                                     |
| 34    | Castilla        | Calacatta Tia polished and Ju                                   |
| 35    | Oasis           | Calacatta Tia polished stone a                                  |
| 36    | Jaen            | Verde Luna, Rosa verona, Gia                                    |
| 37    | Cosmos          | Thassos polished hand cut sto                                   |
| 38/39 | Marabel         | Aquamarine and Quartz hand                                      |
| 40    | Pamir Ikat      | Quartz hand cut Jewel glass a                                   |
| 41    | Peacock         | Obsidian, Tortoise Shell, Mala<br>Carnelian, and Moonstone ha   |
| 42    | Chinoiserie     | Marcasite, Pewter, Mica, and (                                  |
|       |                 |                                                                 |