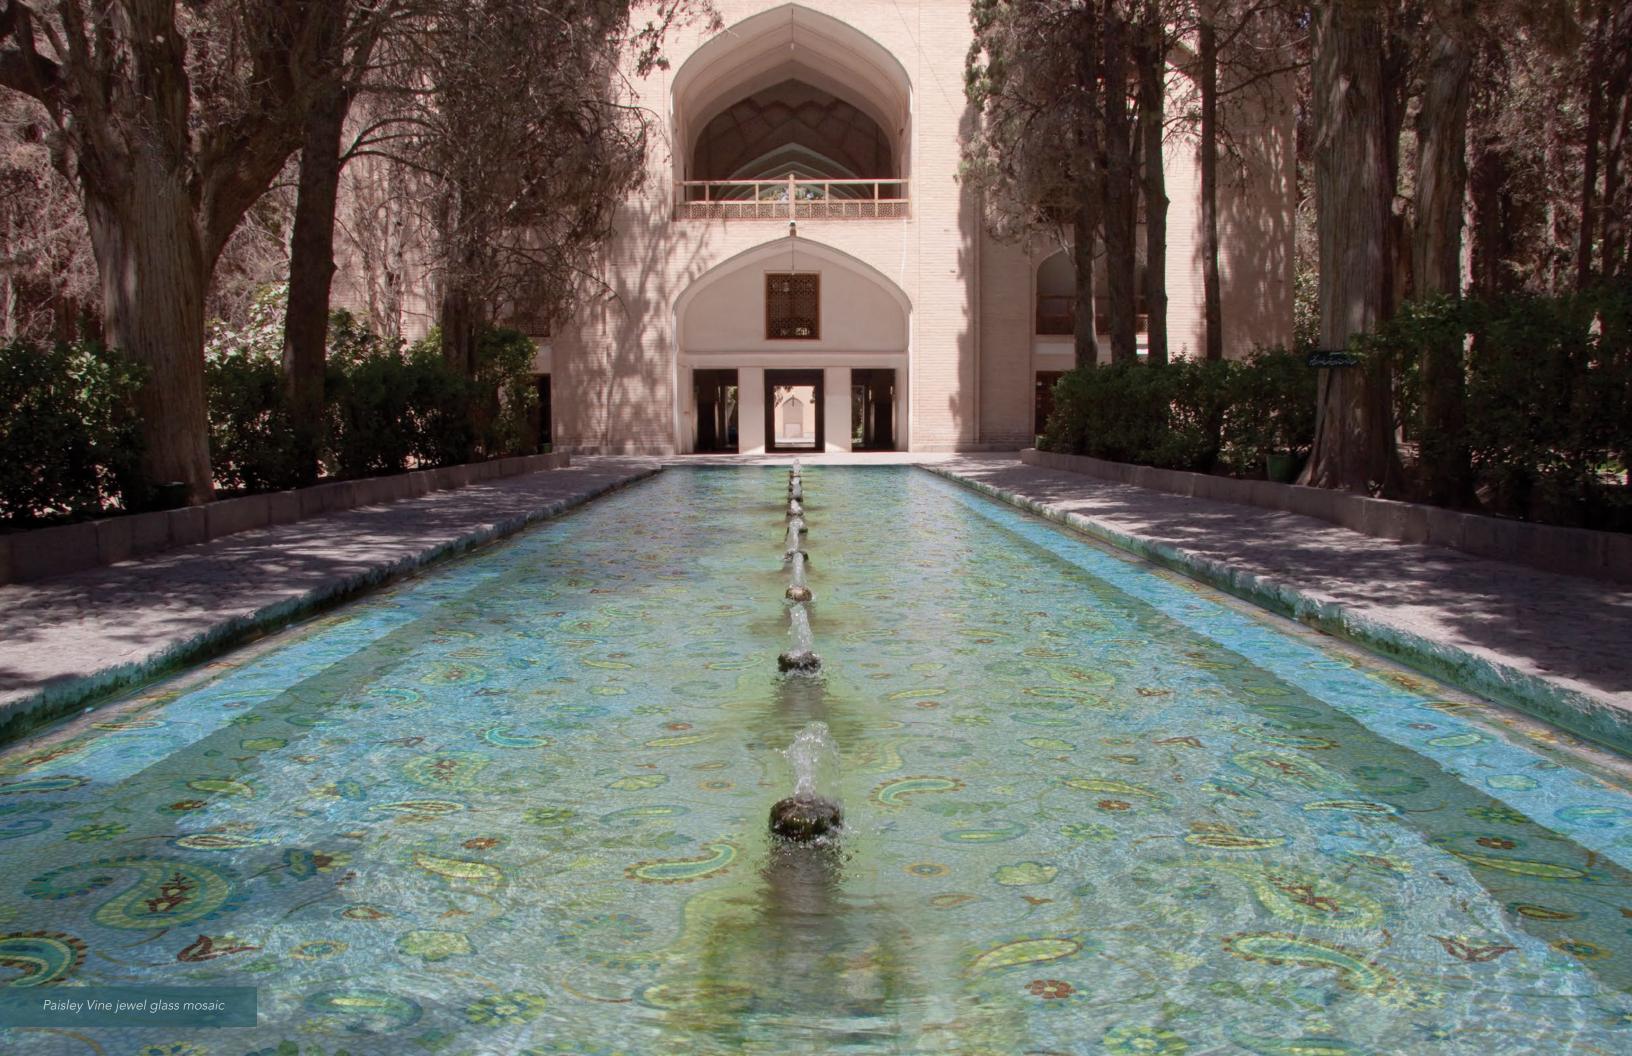

Wesley stone mosaic

Marabel jewel glass mosaic

J

Peacock jewel glass mosaic

| Page  | Pattern         | Colorway/Process/Material                                       |
|-------|-----------------|-----------------------------------------------------------------|
| Cover | Indus           | Nero Marquina tumbled, Thas                                     |
| 3     | Loom Ikat       | Quartz, Aquamarine, Tanzanit                                    |
| 4/5   | Seine           | Saint Laurent and Aegean Bro                                    |
| 6     | Marabel         | Calacatta Tia polished and Th                                   |
|       | Octopus' Garden | Moonstone Jewel glass                                           |
| 8     | Floating Fish   | Mica, Sardonyx, Pearl, Quartz,                                  |
| 9     | Serena          | Quartz and Aquamarine hand                                      |
| 10/11 | Paisley Pool    | Peridot, Quartz, Turquoise, Pe<br>Aventurine, Tanzanite, and Ar |
| 12    | Granada Grande  | Giallo Reale, Verde Luna, Emp                                   |
|       |                 | Alicante polished stone                                         |
| 13    | Vittoria        | Allure, Calacatta Tia polished                                  |
| 14    | Cityscape       | Lavastone, Pearl and Tourmal                                    |
| 15    | Newman          | Horizon honed stone                                             |
| 16/17 | Ikebana         | Lagos Gold honed, Verde Lur                                     |
| 18/19 | Mist            | Ming Green, Kays Green, Cele                                    |
| 20    | Sophie          | Thassos honed and Calacatta                                     |
| 21    | Coral           | Rose Quartz, Sardonyx, and A                                    |
| 22/23 | Jacqueline Vine | Amethyst jewel glass                                            |
| 24/25 | Custom Eagle    | Jewel glass mosaic                                              |
| 26    | Aurelia         | Lapis Lazuli, Iolite, Mica, Absc                                |
| 27    | Fiona           | Thassos and Calacatta Tia po                                    |
| 28    | Huelva          | Heavenly Cream honed, Clou                                      |
| 29    | Reina           | Ming Green and Cloud Nine                                       |
| 30/31 | Kuba            | Rosa Portagallo and Emperac                                     |
| 32    | Custom Tiger    | Hand cut high honed stone                                       |
| 33    | Wesley          | Nero Marquina, Thassos, and                                     |
| 34    | Castilla        | Calacatta Tia polished and Ju                                   |
| 35    | Oasis           | Calacatta Tia polished stone a                                  |
| 36    | Jaen            | Verde Luna, Rosa verona, Gia                                    |
| 37    | Cosmos          | Thassos polished hand cut sto                                   |
| 38/39 | Marabel         | Aquamarine and Quartz hand                                      |
| 40    | Pamir Ikat      | Quartz hand cut Jewel glass a                                   |
| 41    | Peacock         | Obsidian, Tortoise Shell, Mala<br>Carnelian, and Moonstone ha   |
| 42    | Chinoiserie     | Marcasite, Pewter, Mica, and (                                  |
|       |                 |                                                                 |