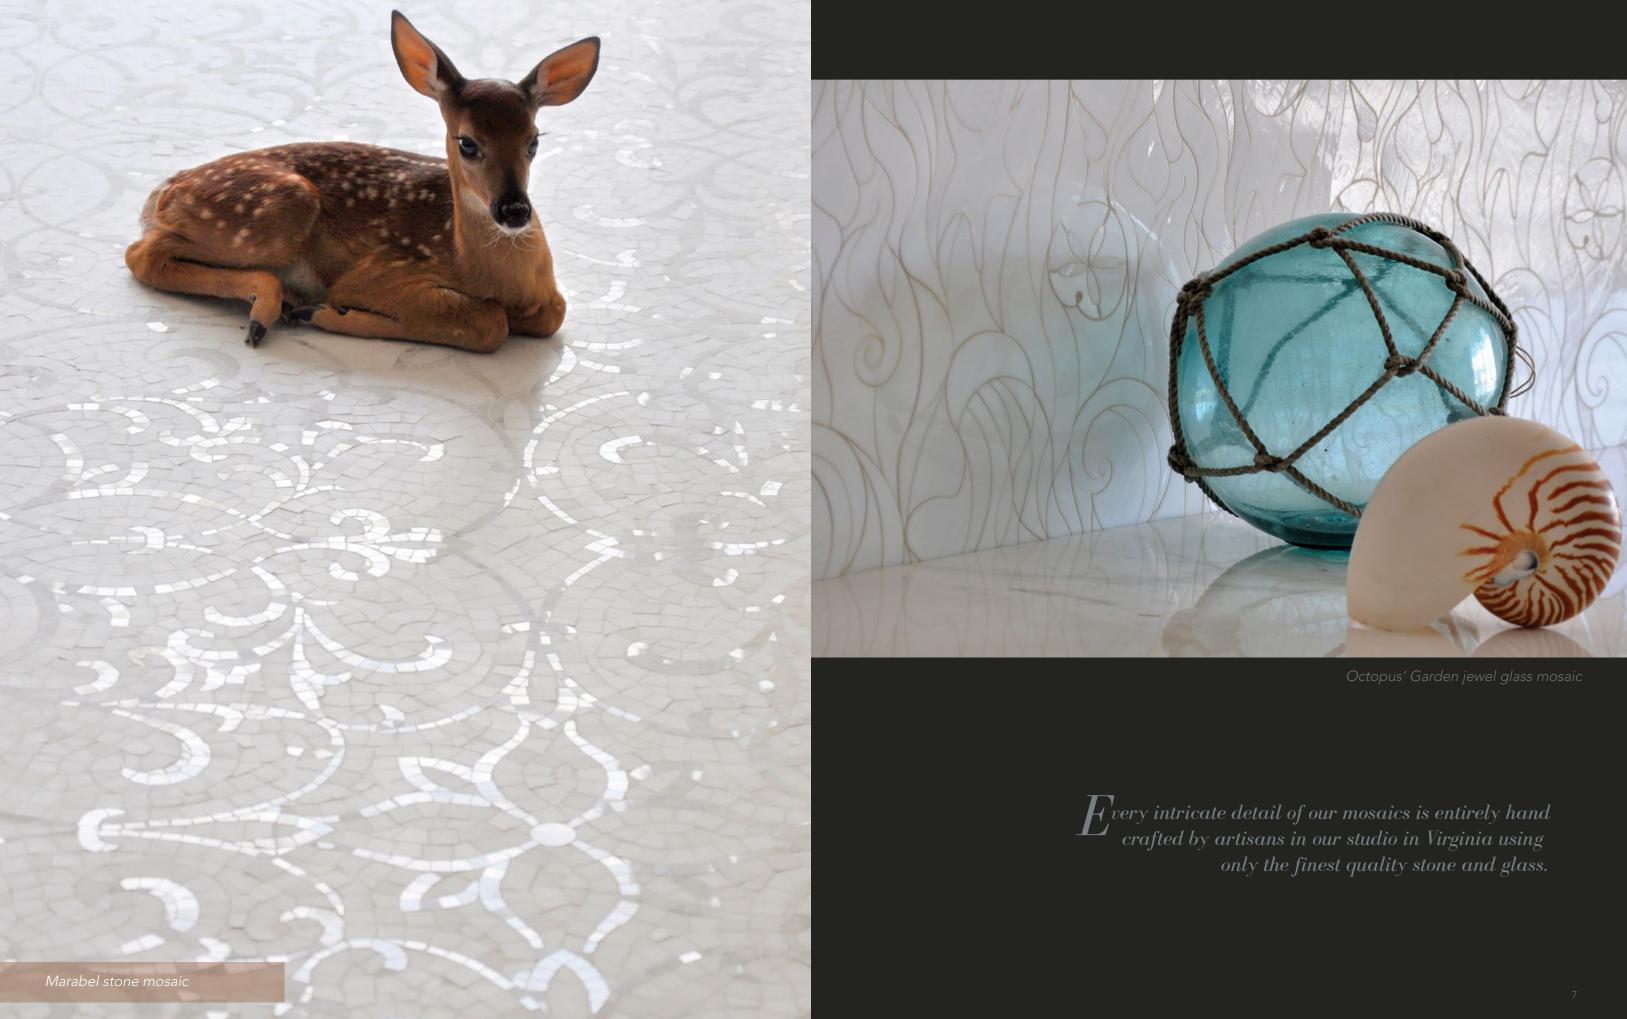

Wesley stone mosaic

Marabel jewel glass mosaic

J

Peacock jewel glass mosaic

| Page  | Pattern         | Colorway/Process/Material                                       |
|-------|-----------------|-----------------------------------------------------------------|
| Cover | Indus           | Nero Marquina tumbled, Thas                                     |
| 3     | Loom Ikat       | Quartz, Aquamarine, Tanzanit                                    |
| 4/5   | Seine           | Saint Laurent and Aegean Bro                                    |
| 6     | Marabel         | Calacatta Tia polished and Th                                   |
|       | Octopus' Garden | Moonstone Jewel glass                                           |
| 8     | Floating Fish   | Mica, Sardonyx, Pearl, Quartz,                                  |
| 9     | Serena          | Quartz and Aquamarine hand                                      |
| 10/11 | Paisley Pool    | Peridot, Quartz, Turquoise, Pe<br>Aventurine, Tanzanite, and Ar |
| 12    | Granada Grande  | Giallo Reale, Verde Luna, Emp                                   |
|       |                 | Alicante polished stone                                         |
| 13    | Vittoria        | Allure, Calacatta Tia polished                                  |
| 14    | Cityscape       | Lavastone, Pearl and Tourmal                                    |
| 15    | Newman          | Horizon honed stone                                             |
| 16/17 | Ikebana         | Lagos Gold honed, Verde Lur                                     |
| 18/19 | Mist            | Ming Green, Kays Green, Cele                                    |
| 20    | Sophie          | Thassos honed and Calacatta                                     |
| 21    | Coral           | Rose Quartz, Sardonyx, and A                                    |
| 22/23 | Jacqueline Vine | Amethyst jewel glass                                            |
| 24/25 | Custom Eagle    | Jewel glass mosaic                                              |
| 26    | Aurelia         | Lapis Lazuli, Iolite, Mica, Absc                                |
| 27    | Fiona           | Thassos and Calacatta Tia po                                    |
| 28    | Huelva          | Heavenly Cream honed, Clou                                      |
| 29    | Reina           | Ming Green and Cloud Nine                                       |
| 30/31 | Kuba            | Rosa Portagallo and Emperac                                     |
| 32    | Custom Tiger    | Hand cut high honed stone                                       |
| 33    | Wesley          | Nero Marquina, Thassos, and                                     |
| 34    | Castilla        | Calacatta Tia polished and Ju                                   |
| 35    | Oasis           | Calacatta Tia polished stone a                                  |
| 36    | Jaen            | Verde Luna, Rosa verona, Gia                                    |
| 37    | Cosmos          | Thassos polished hand cut sto                                   |
| 38/39 | Marabel         | Aquamarine and Quartz hand                                      |
| 40    | Pamir Ikat      | Quartz hand cut Jewel glass a                                   |
| 41    | Peacock         | Obsidian, Tortoise Shell, Mala<br>Carnelian, and Moonstone ha   |
| 42    | Chinoiserie     | Marcasite, Pewter, Mica, and (                                  |
|       |                 |                                                                 |