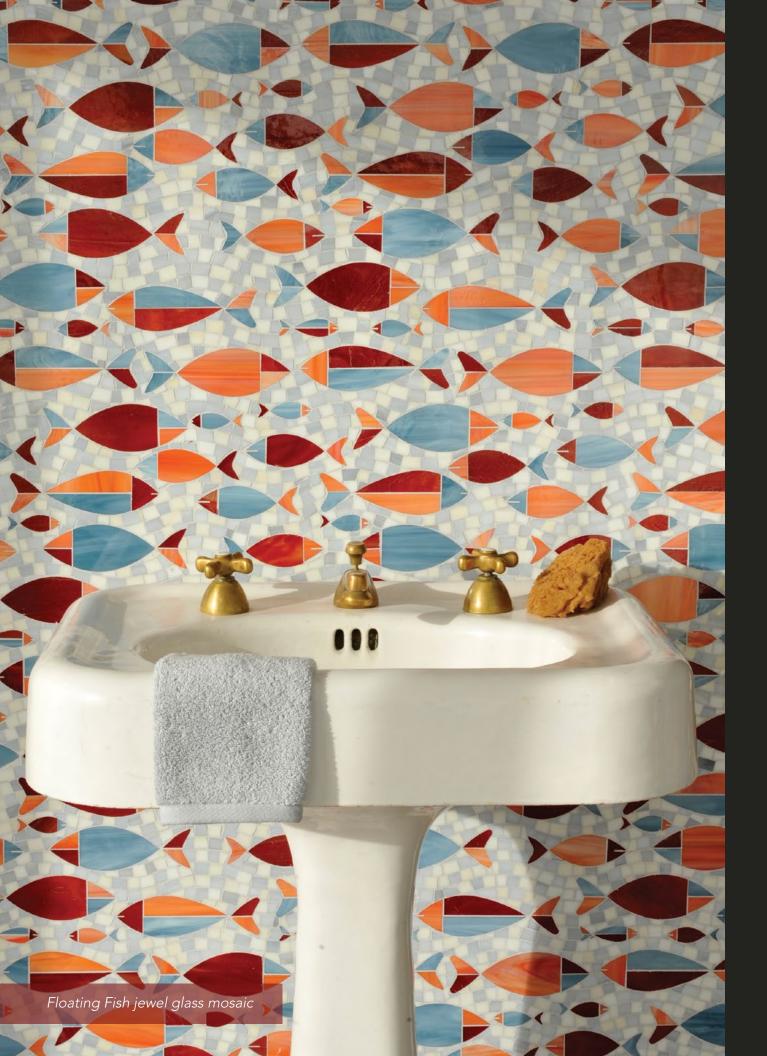

Wesley stone mosaic

Marabel jewel glass mosaic

J

Peacock jewel glass mosaic

| Page  | Pattern         | Colorway/Process/Material                                       |
|-------|-----------------|-----------------------------------------------------------------|
| Cover | Indus           | Nero Marquina tumbled, Thas                                     |
| 3     | Loom Ikat       | Quartz, Aquamarine, Tanzanit                                    |
| 4/5   | Seine           | Saint Laurent and Aegean Bro                                    |
| 6     | Marabel         | Calacatta Tia polished and Th                                   |
|       | Octopus' Garden | Moonstone Jewel glass                                           |
| 8     | Floating Fish   | Mica, Sardonyx, Pearl, Quartz,                                  |
| 9     | Serena          | Quartz and Aquamarine hand                                      |
| 10/11 | Paisley Pool    | Peridot, Quartz, Turquoise, Pe<br>Aventurine, Tanzanite, and Ar |
| 12    | Granada Grande  | Giallo Reale, Verde Luna, Emp                                   |
|       |                 | Alicante polished stone                                         |
| 13    | Vittoria        | Allure, Calacatta Tia polished                                  |
| 14    | Cityscape       | Lavastone, Pearl and Tourmal                                    |
| 15    | Newman          | Horizon honed stone                                             |
| 16/17 | Ikebana         | Lagos Gold honed, Verde Lur                                     |
| 18/19 | Mist            | Ming Green, Kays Green, Cele                                    |
| 20    | Sophie          | Thassos honed and Calacatta                                     |
| 21    | Coral           | Rose Quartz, Sardonyx, and A                                    |
| 22/23 | Jacqueline Vine | Amethyst jewel glass                                            |
| 24/25 | Custom Eagle    | Jewel glass mosaic                                              |
| 26    | Aurelia         | Lapis Lazuli, Iolite, Mica, Absc                                |
| 27    | Fiona           | Thassos and Calacatta Tia po                                    |
| 28    | Huelva          | Heavenly Cream honed, Clou                                      |
| 29    | Reina           | Ming Green and Cloud Nine                                       |
| 30/31 | Kuba            | Rosa Portagallo and Emperac                                     |
| 32    | Custom Tiger    | Hand cut high honed stone                                       |
| 33    | Wesley          | Nero Marquina, Thassos, and                                     |
| 34    | Castilla        | Calacatta Tia polished and Ju                                   |
| 35    | Oasis           | Calacatta Tia polished stone a                                  |
| 36    | Jaen            | Verde Luna, Rosa verona, Gia                                    |
| 37    | Cosmos          | Thassos polished hand cut sto                                   |
| 38/39 | Marabel         | Aquamarine and Quartz hand                                      |
| 40    | Pamir Ikat      | Quartz hand cut Jewel glass a                                   |
| 41    | Peacock         | Obsidian, Tortoise Shell, Mala<br>Carnelian, and Moonstone ha   |
| 42    | Chinoiserie     | Marcasite, Pewter, Mica, and (                                  |
|       |                 |                                                                 |