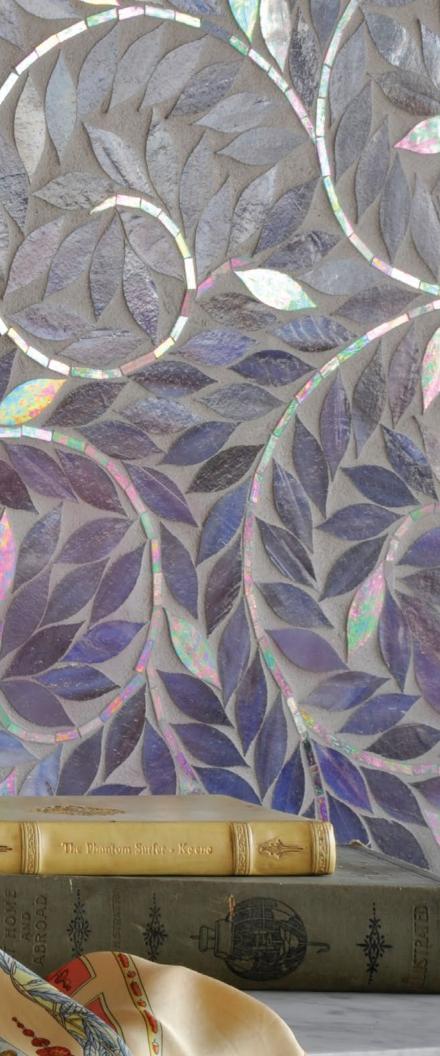

Wesley stone mosaic

Marabel jewel glass mosaic

J

Peacock jewel glass mosaic

| Page  | Pattern         | Colorway/Process/Material                                       |
|-------|-----------------|-----------------------------------------------------------------|
| Cover | Indus           | Nero Marquina tumbled, Thas                                     |
| 3     | Loom Ikat       | Quartz, Aquamarine, Tanzanit                                    |
| 4/5   | Seine           | Saint Laurent and Aegean Bro                                    |
| 6     | Marabel         | Calacatta Tia polished and Th                                   |
|       | Octopus' Garden | Moonstone Jewel glass                                           |
| 8     | Floating Fish   | Mica, Sardonyx, Pearl, Quartz,                                  |
| 9     | Serena          | Quartz and Aquamarine hand                                      |
| 10/11 | Paisley Pool    | Peridot, Quartz, Turquoise, Pe<br>Aventurine, Tanzanite, and Ar |
| 12    | Granada Grande  | Giallo Reale, Verde Luna, Emp                                   |
|       |                 | Alicante polished stone                                         |
| 13    | Vittoria        | Allure, Calacatta Tia polished                                  |
| 14    | Cityscape       | Lavastone, Pearl and Tourmal                                    |
| 15    | Newman          | Horizon honed stone                                             |
| 16/17 | Ikebana         | Lagos Gold honed, Verde Lur                                     |
| 18/19 | Mist            | Ming Green, Kays Green, Cele                                    |
| 20    | Sophie          | Thassos honed and Calacatta                                     |
| 21    | Coral           | Rose Quartz, Sardonyx, and A                                    |
| 22/23 | Jacqueline Vine | Amethyst jewel glass                                            |
| 24/25 | Custom Eagle    | Jewel glass mosaic                                              |
| 26    | Aurelia         | Lapis Lazuli, Iolite, Mica, Absc                                |
| 27    | Fiona           | Thassos and Calacatta Tia po                                    |
| 28    | Huelva          | Heavenly Cream honed, Clou                                      |
| 29    | Reina           | Ming Green and Cloud Nine                                       |
| 30/31 | Kuba            | Rosa Portagallo and Emperac                                     |
| 32    | Custom Tiger    | Hand cut high honed stone                                       |
| 33    | Wesley          | Nero Marquina, Thassos, and                                     |
| 34    | Castilla        | Calacatta Tia polished and Ju                                   |
| 35    | Oasis           | Calacatta Tia polished stone a                                  |
| 36    | Jaen            | Verde Luna, Rosa verona, Gia                                    |
| 37    | Cosmos          | Thassos polished hand cut sto                                   |
| 38/39 | Marabel         | Aquamarine and Quartz hand                                      |
| 40    | Pamir Ikat      | Quartz hand cut Jewel glass a                                   |
| 41    | Peacock         | Obsidian, Tortoise Shell, Mala<br>Carnelian, and Moonstone ha   |
| 42    | Chinoiserie     | Marcasite, Pewter, Mica, and (                                  |
|       |                 |                                                                 |