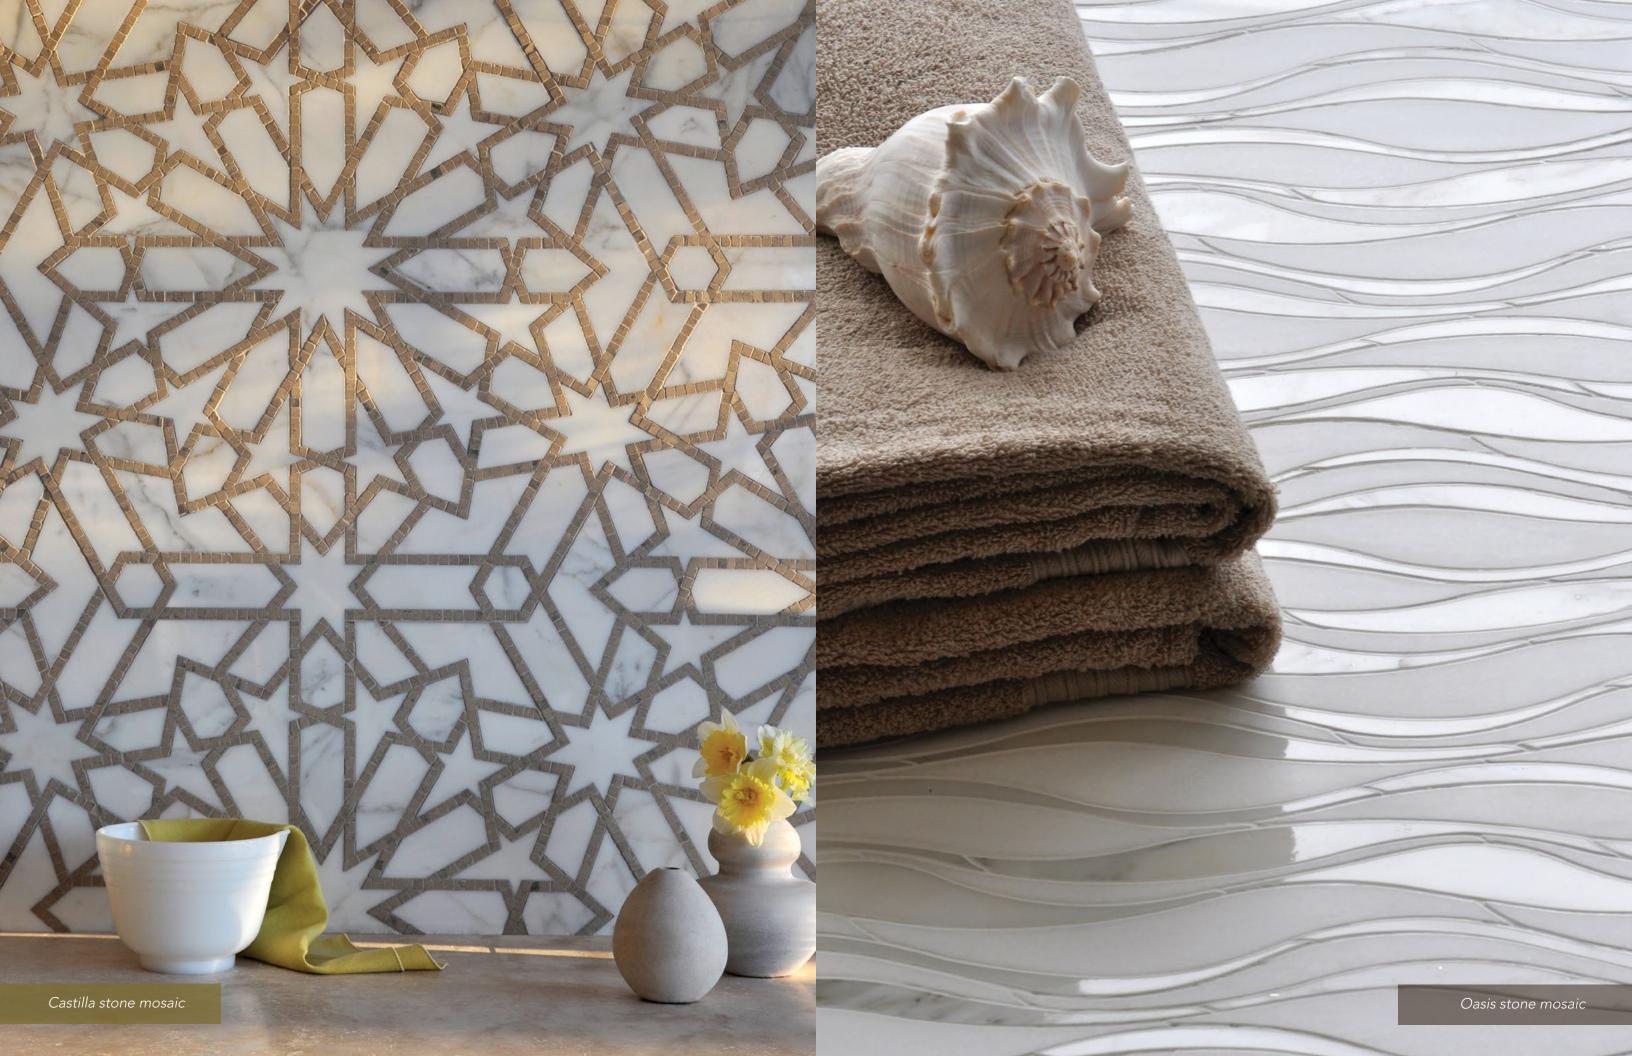

Wesley stone mosaic

Marabel jewel glass mosaic

J

Peacock jewel glass mosaic

| Page  | Pattern         | Colorway/Process/Material                                       |
|-------|-----------------|-----------------------------------------------------------------|
| Cover | Indus           | Nero Marquina tumbled, Thas                                     |
| 3     | Loom Ikat       | Quartz, Aquamarine, Tanzanit                                    |
| 4/5   | Seine           | Saint Laurent and Aegean Bro                                    |
| 6     | Marabel         | Calacatta Tia polished and Th                                   |
|       | Octopus' Garden | Moonstone Jewel glass                                           |
| 8     | Floating Fish   | Mica, Sardonyx, Pearl, Quartz,                                  |
| 9     | Serena          | Quartz and Aquamarine hand                                      |
| 10/11 | Paisley Pool    | Peridot, Quartz, Turquoise, Pe<br>Aventurine, Tanzanite, and Ar |
| 12    | Granada Grande  | Giallo Reale, Verde Luna, Emp                                   |
|       |                 | Alicante polished stone                                         |
| 13    | Vittoria        | Allure, Calacatta Tia polished                                  |
| 14    | Cityscape       | Lavastone, Pearl and Tourmal                                    |
| 15    | Newman          | Horizon honed stone                                             |
| 16/17 | Ikebana         | Lagos Gold honed, Verde Lur                                     |
| 18/19 | Mist            | Ming Green, Kays Green, Cele                                    |
| 20    | Sophie          | Thassos honed and Calacatta                                     |
| 21    | Coral           | Rose Quartz, Sardonyx, and A                                    |
| 22/23 | Jacqueline Vine | Amethyst jewel glass                                            |
| 24/25 | Custom Eagle    | Jewel glass mosaic                                              |
| 26    | Aurelia         | Lapis Lazuli, Iolite, Mica, Absc                                |
| 27    | Fiona           | Thassos and Calacatta Tia po                                    |
| 28    | Huelva          | Heavenly Cream honed, Clou                                      |
| 29    | Reina           | Ming Green and Cloud Nine                                       |
| 30/31 | Kuba            | Rosa Portagallo and Emperac                                     |
| 32    | Custom Tiger    | Hand cut high honed stone                                       |
| 33    | Wesley          | Nero Marquina, Thassos, and                                     |
| 34    | Castilla        | Calacatta Tia polished and Ju                                   |
| 35    | Oasis           | Calacatta Tia polished stone a                                  |
| 36    | Jaen            | Verde Luna, Rosa verona, Gia                                    |
| 37    | Cosmos          | Thassos polished hand cut sto                                   |
| 38/39 | Marabel         | Aquamarine and Quartz hand                                      |
| 40    | Pamir Ikat      | Quartz hand cut Jewel glass a                                   |
| 41    | Peacock         | Obsidian, Tortoise Shell, Mala<br>Carnelian, and Moonstone ha   |
| 42    | Chinoiserie     | Marcasite, Pewter, Mica, and (                                  |
|       |                 |                                                                 |