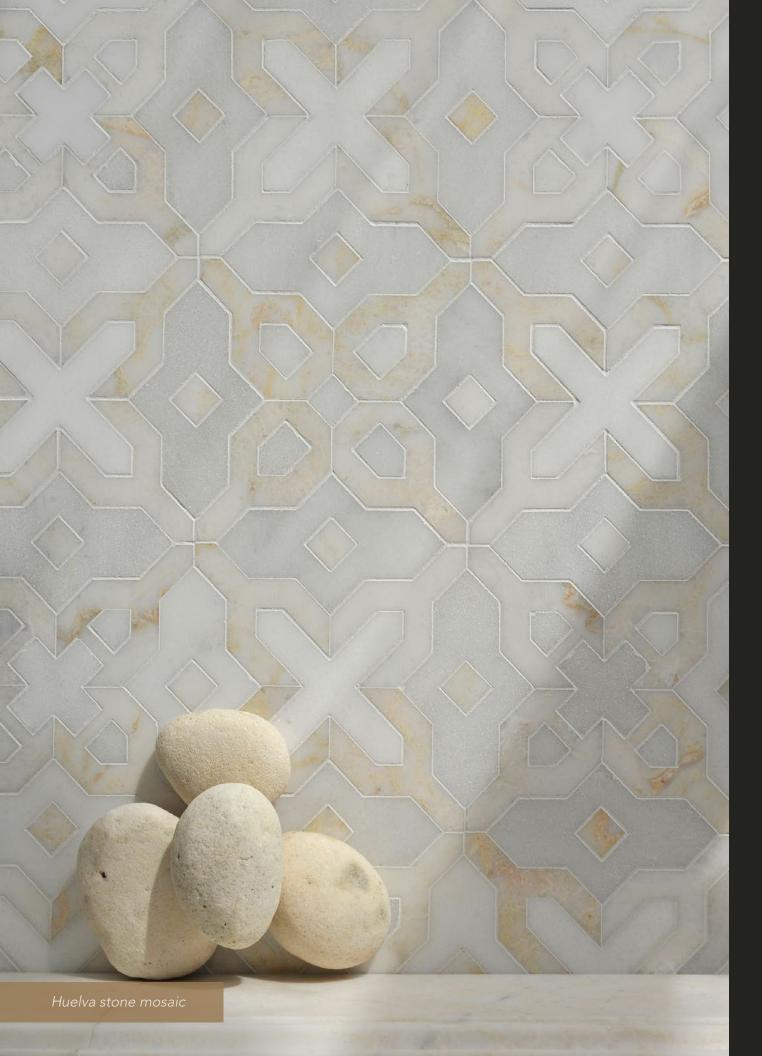

Wesley stone mosaic

Marabel jewel glass mosaic

J

Peacock jewel glass mosaic

| Page  | Pattern         | Colorway/Process/Material                                       |
|-------|-----------------|-----------------------------------------------------------------|
| Cover | Indus           | Nero Marquina tumbled, Thas                                     |
| 3     | Loom Ikat       | Quartz, Aquamarine, Tanzanit                                    |
| 4/5   | Seine           | Saint Laurent and Aegean Bro                                    |
| 6     | Marabel         | Calacatta Tia polished and Th                                   |
|       | Octopus' Garden | Moonstone Jewel glass                                           |
| 8     | Floating Fish   | Mica, Sardonyx, Pearl, Quartz,                                  |
| 9     | Serena          | Quartz and Aquamarine hand                                      |
| 10/11 | Paisley Pool    | Peridot, Quartz, Turquoise, Pe<br>Aventurine, Tanzanite, and Ar |
| 12    | Granada Grande  | Giallo Reale, Verde Luna, Emp                                   |
|       |                 | Alicante polished stone                                         |
| 13    | Vittoria        | Allure, Calacatta Tia polished                                  |
| 14    | Cityscape       | Lavastone, Pearl and Tourmal                                    |
| 15    | Newman          | Horizon honed stone                                             |
| 16/17 | Ikebana         | Lagos Gold honed, Verde Lur                                     |
| 18/19 | Mist            | Ming Green, Kays Green, Cele                                    |
| 20    | Sophie          | Thassos honed and Calacatta                                     |
| 21    | Coral           | Rose Quartz, Sardonyx, and A                                    |
| 22/23 | Jacqueline Vine | Amethyst jewel glass                                            |
| 24/25 | Custom Eagle    | Jewel glass mosaic                                              |
| 26    | Aurelia         | Lapis Lazuli, Iolite, Mica, Absc                                |
| 27    | Fiona           | Thassos and Calacatta Tia po                                    |
| 28    | Huelva          | Heavenly Cream honed, Clou                                      |
| 29    | Reina           | Ming Green and Cloud Nine                                       |
| 30/31 | Kuba            | Rosa Portagallo and Emperac                                     |
| 32    | Custom Tiger    | Hand cut high honed stone                                       |
| 33    | Wesley          | Nero Marquina, Thassos, and                                     |
| 34    | Castilla        | Calacatta Tia polished and Ju                                   |
| 35    | Oasis           | Calacatta Tia polished stone a                                  |
| 36    | Jaen            | Verde Luna, Rosa verona, Gia                                    |
| 37    | Cosmos          | Thassos polished hand cut sto                                   |
| 38/39 | Marabel         | Aquamarine and Quartz hand                                      |
| 40    | Pamir Ikat      | Quartz hand cut Jewel glass a                                   |
| 41    | Peacock         | Obsidian, Tortoise Shell, Mala<br>Carnelian, and Moonstone ha   |
| 42    | Chinoiserie     | Marcasite, Pewter, Mica, and (                                  |
|       |                 |                                                                 |