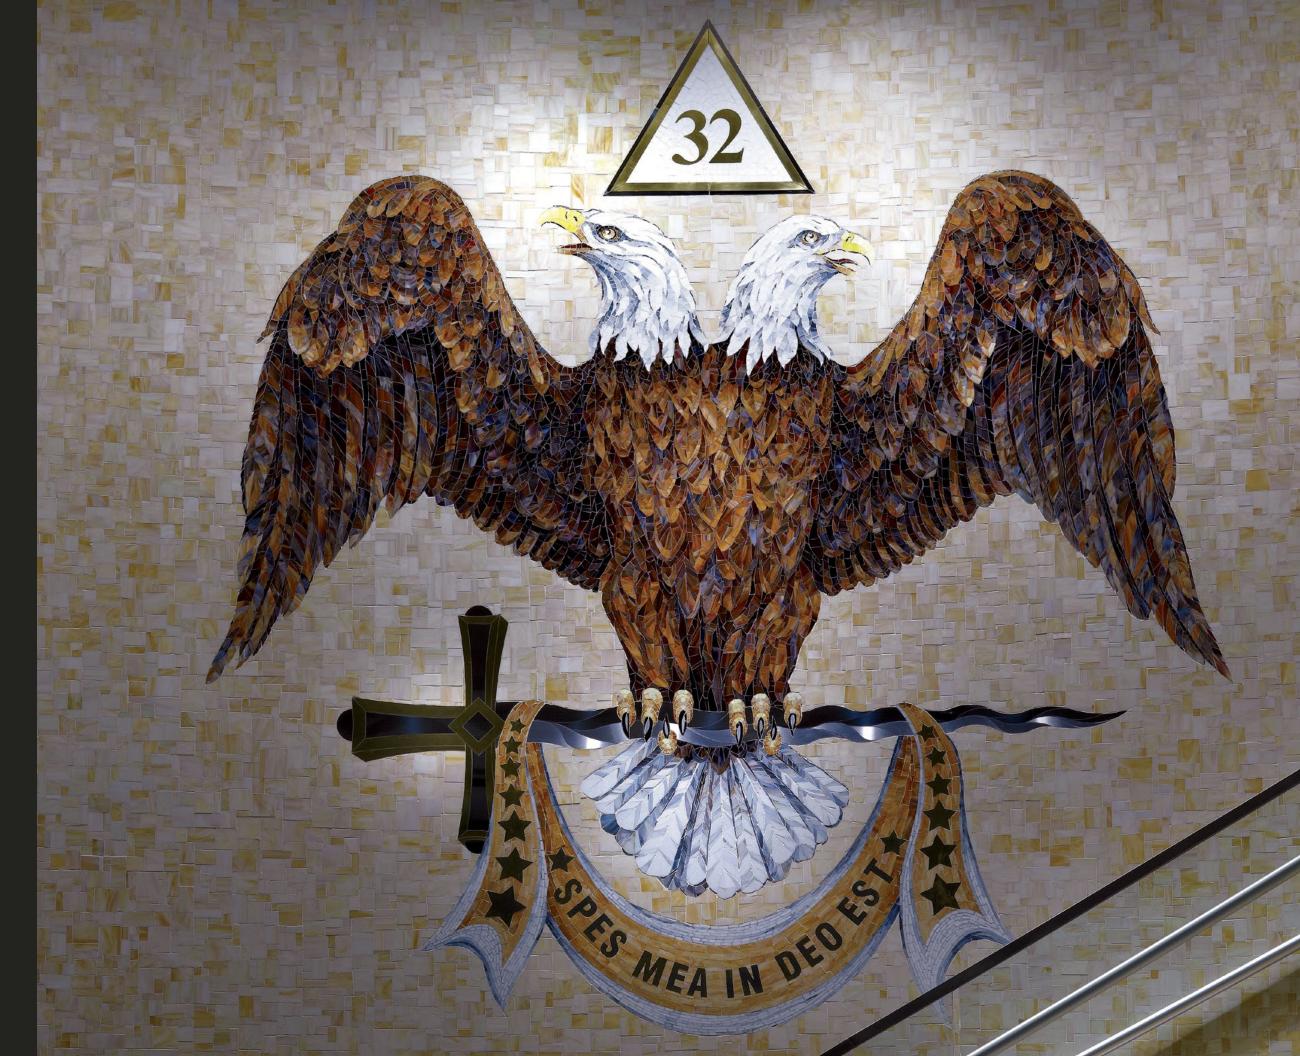

Wesley stone mosaic

Marabel jewel glass mosaic

J

Peacock jewel glass mosaic

| Page  | Pattern         | Colorway/Process/Material                                       |
|-------|-----------------|-----------------------------------------------------------------|
| Cover | Indus           | Nero Marquina tumbled, Thas                                     |
| 3     | Loom Ikat       | Quartz, Aquamarine, Tanzanit                                    |
| 4/5   | Seine           | Saint Laurent and Aegean Bro                                    |
| 6     | Marabel         | Calacatta Tia polished and Th                                   |
|       | Octopus' Garden | Moonstone Jewel glass                                           |
| 8     | Floating Fish   | Mica, Sardonyx, Pearl, Quartz,                                  |
| 9     | Serena          | Quartz and Aquamarine hand                                      |
| 10/11 | Paisley Pool    | Peridot, Quartz, Turquoise, Pe<br>Aventurine, Tanzanite, and Ar |
| 12    | Granada Grande  | Giallo Reale, Verde Luna, Emp                                   |
|       |                 | Alicante polished stone                                         |
| 13    | Vittoria        | Allure, Calacatta Tia polished                                  |
| 14    | Cityscape       | Lavastone, Pearl and Tourmal                                    |
| 15    | Newman          | Horizon honed stone                                             |
| 16/17 | Ikebana         | Lagos Gold honed, Verde Lur                                     |
| 18/19 | Mist            | Ming Green, Kays Green, Cele                                    |
| 20    | Sophie          | Thassos honed and Calacatta                                     |
| 21    | Coral           | Rose Quartz, Sardonyx, and A                                    |
| 22/23 | Jacqueline Vine | Amethyst jewel glass                                            |
| 24/25 | Custom Eagle    | Jewel glass mosaic                                              |
| 26    | Aurelia         | Lapis Lazuli, Iolite, Mica, Absc                                |
| 27    | Fiona           | Thassos and Calacatta Tia po                                    |
| 28    | Huelva          | Heavenly Cream honed, Clou                                      |
| 29    | Reina           | Ming Green and Cloud Nine                                       |
| 30/31 | Kuba            | Rosa Portagallo and Emperac                                     |
| 32    | Custom Tiger    | Hand cut high honed stone                                       |
| 33    | Wesley          | Nero Marquina, Thassos, and                                     |
| 34    | Castilla        | Calacatta Tia polished and Ju                                   |
| 35    | Oasis           | Calacatta Tia polished stone a                                  |
| 36    | Jaen            | Verde Luna, Rosa verona, Gia                                    |
| 37    | Cosmos          | Thassos polished hand cut sto                                   |
| 38/39 | Marabel         | Aquamarine and Quartz hand                                      |
| 40    | Pamir Ikat      | Quartz hand cut Jewel glass a                                   |
| 41    | Peacock         | Obsidian, Tortoise Shell, Mala<br>Carnelian, and Moonstone ha   |
| 42    | Chinoiserie     | Marcasite, Pewter, Mica, and (                                  |
|       |                 |                                                                 |