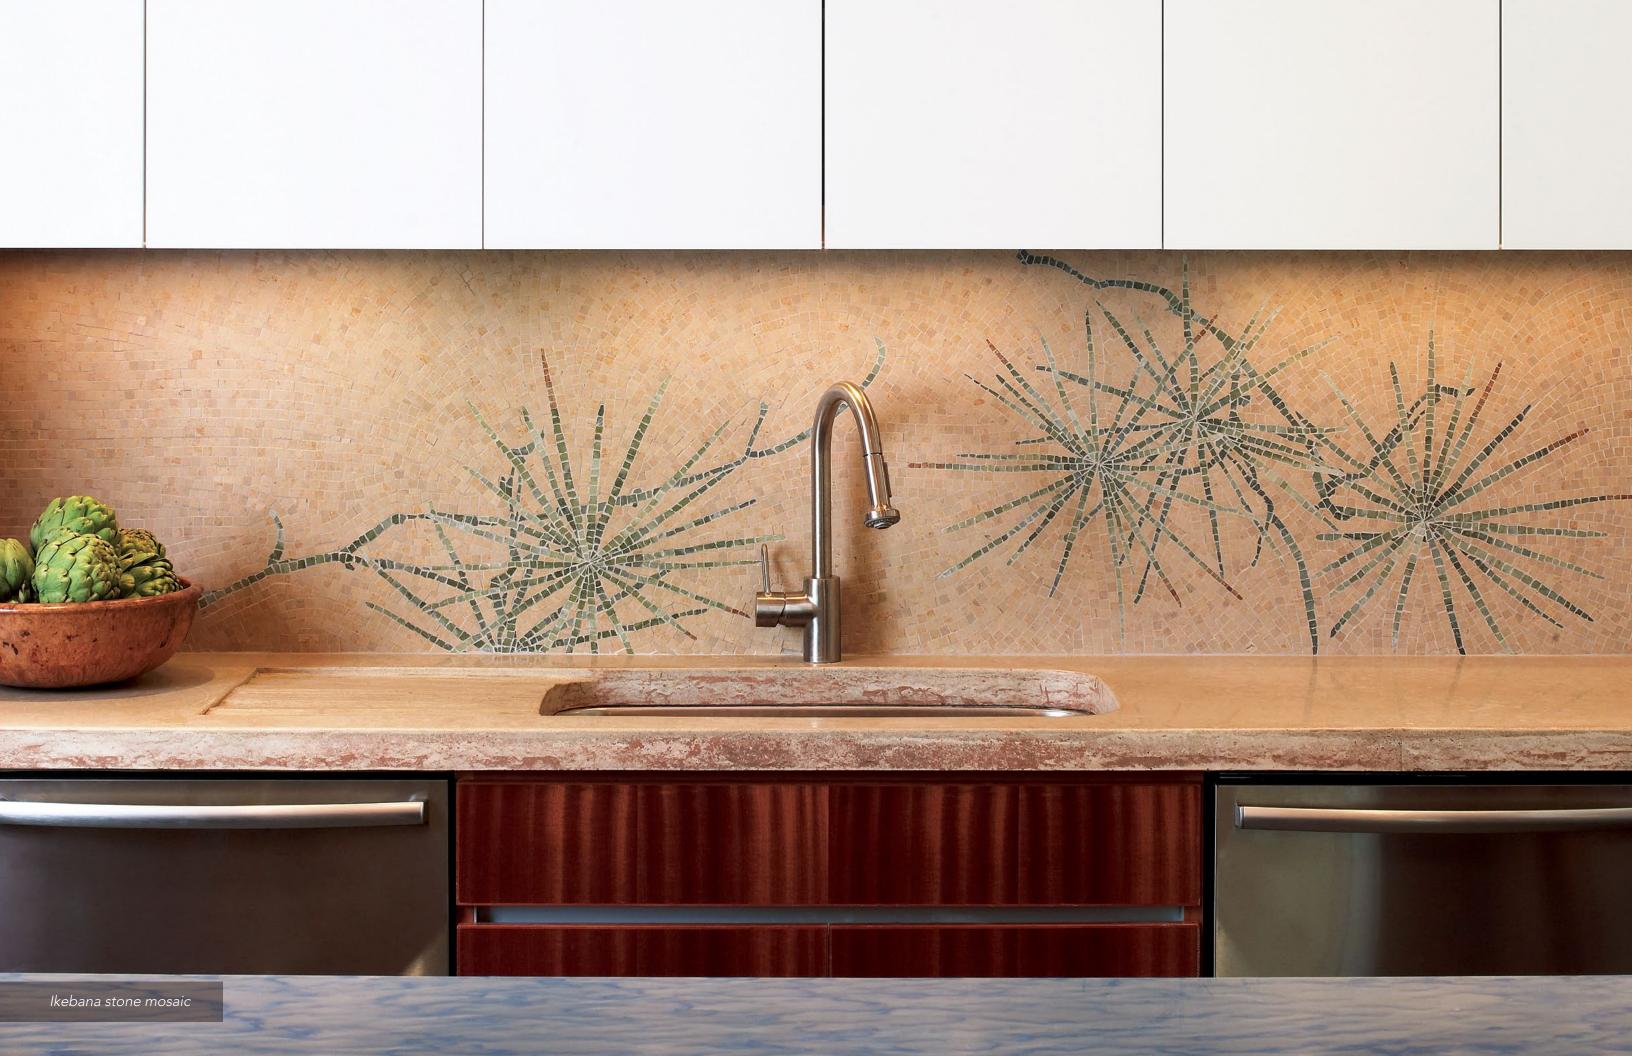

Wesley stone mosaic

Marabel jewel glass mosaic

J

Peacock jewel glass mosaic

| Page  | Pattern         | Colorway/Process/Material                                       |
|-------|-----------------|-----------------------------------------------------------------|
| Cover | Indus           | Nero Marquina tumbled, Thas                                     |
| 3     | Loom Ikat       | Quartz, Aquamarine, Tanzanit                                    |
| 4/5   | Seine           | Saint Laurent and Aegean Bro                                    |
| 6     | Marabel         | Calacatta Tia polished and Th                                   |
|       | Octopus' Garden | Moonstone Jewel glass                                           |
| 8     | Floating Fish   | Mica, Sardonyx, Pearl, Quartz,                                  |
| 9     | Serena          | Quartz and Aquamarine hand                                      |
| 10/11 | Paisley Pool    | Peridot, Quartz, Turquoise, Pe<br>Aventurine, Tanzanite, and Ar |
| 12    | Granada Grande  | Giallo Reale, Verde Luna, Emp                                   |
|       |                 | Alicante polished stone                                         |
| 13    | Vittoria        | Allure, Calacatta Tia polished                                  |
| 14    | Cityscape       | Lavastone, Pearl and Tourmal                                    |
| 15    | Newman          | Horizon honed stone                                             |
| 16/17 | Ikebana         | Lagos Gold honed, Verde Lur                                     |
| 18/19 | Mist            | Ming Green, Kays Green, Cele                                    |
| 20    | Sophie          | Thassos honed and Calacatta                                     |
| 21    | Coral           | Rose Quartz, Sardonyx, and A                                    |
| 22/23 | Jacqueline Vine | Amethyst jewel glass                                            |
| 24/25 | Custom Eagle    | Jewel glass mosaic                                              |
| 26    | Aurelia         | Lapis Lazuli, Iolite, Mica, Absc                                |
| 27    | Fiona           | Thassos and Calacatta Tia po                                    |
| 28    | Huelva          | Heavenly Cream honed, Clou                                      |
| 29    | Reina           | Ming Green and Cloud Nine                                       |
| 30/31 | Kuba            | Rosa Portagallo and Emperac                                     |
| 32    | Custom Tiger    | Hand cut high honed stone                                       |
| 33    | Wesley          | Nero Marquina, Thassos, and                                     |
| 34    | Castilla        | Calacatta Tia polished and Ju                                   |
| 35    | Oasis           | Calacatta Tia polished stone a                                  |
| 36    | Jaen            | Verde Luna, Rosa verona, Gia                                    |
| 37    | Cosmos          | Thassos polished hand cut sto                                   |
| 38/39 | Marabel         | Aquamarine and Quartz hand                                      |
| 40    | Pamir Ikat      | Quartz hand cut Jewel glass a                                   |
| 41    | Peacock         | Obsidian, Tortoise Shell, Mala<br>Carnelian, and Moonstone ha   |
| 42    | Chinoiserie     | Marcasite, Pewter, Mica, and (                                  |
|       |                 |                                                                 |

- assos honed hand cut stone and Bronze
- ite and Turquoise hand cut jewel glass
- rown honed stone
- hassos honed hand cut stone
- z, and Garnet Jewel glass
- d cut jewel glass mosaic
- Peacock Topaz, Tiger's Eye, Chalcedony, Garnet, Citrine,
- Amber and cut Jewel glass
- nperador Dark, Calacatta Tia, Rojo
- d and Lagos Gold honed stone mosaic
- aline jewel glass
- ına, Travertine Noce, and Topaz Onyx polished hand cut stone
- eleste, Calacatta, Blue Macauba, Lettuce Ming tumbled stone
- a Tia polished stone
- Agate hand cut jewel glass
- olute White, Blue Spinel hand cut jewel glass
- olished stone mosaic
- ud Nine polished, Thassos polished stone
- polished stone
- dor Dark hand-chopped and tumbled stone
- d Carrara polished stone
- ura Grey honed stone
- and Thassos honed stone
- allo Reale polished stone
- tone with gold pieces
- d cut jewel glass
- and hand cut mirror
- lachite, Aventurine, Peacock Topaz, Amber,
- nand cut jewel glass
- Quartz hand cut jewel glass