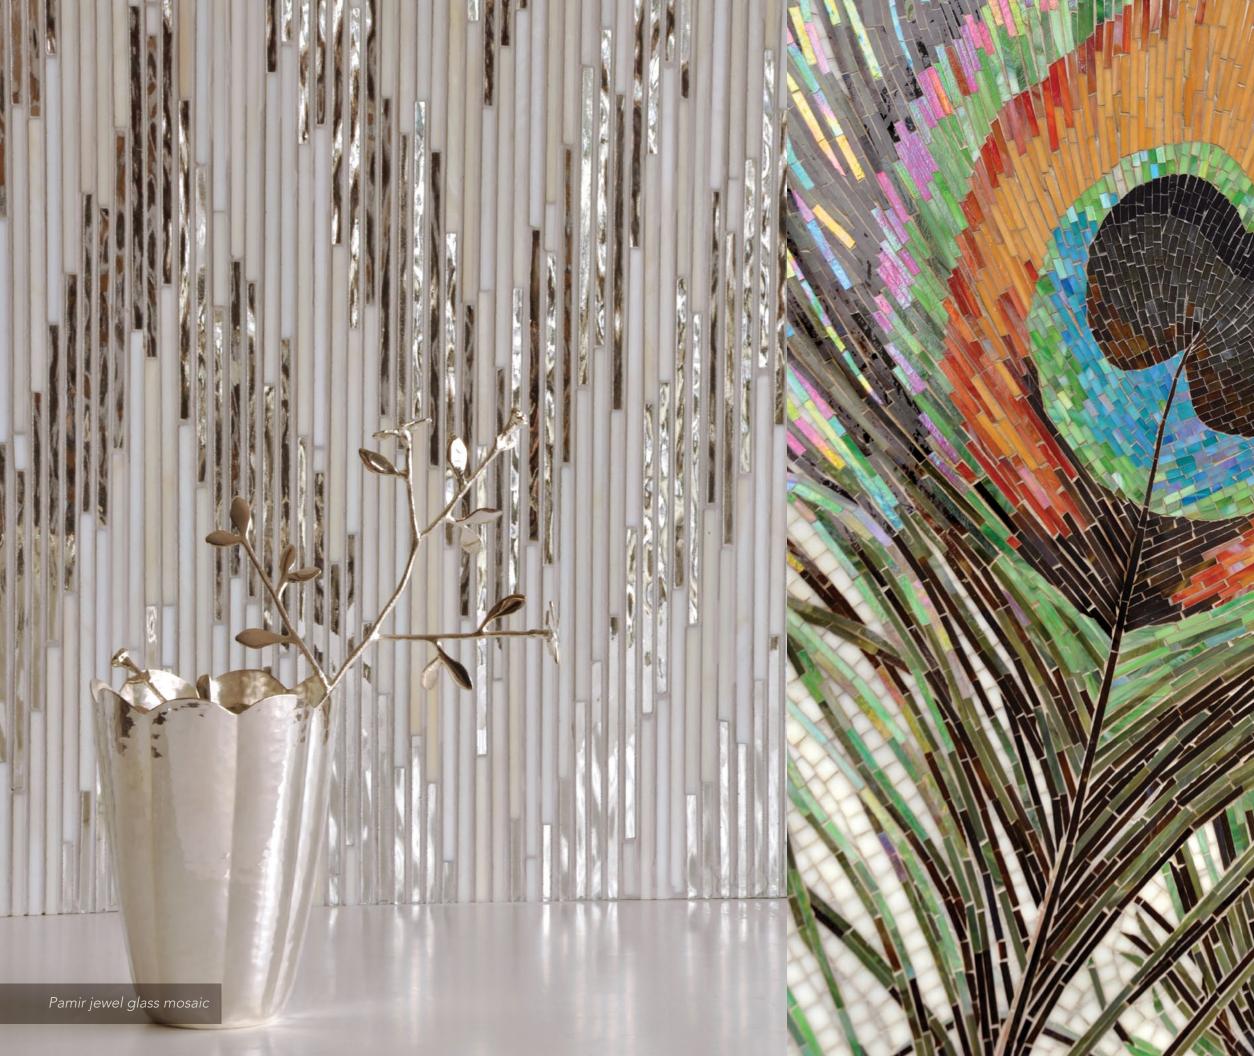

Wesley stone mosaic

Marabel jewel glass mosaic

J

Peacock jewel glass mosaic

| Page  | Pattern         | Colorway/Process/Material                                       |
|-------|-----------------|-----------------------------------------------------------------|
| Cover | Indus           | Nero Marquina tumbled, Thas                                     |
| 3     | Loom Ikat       | Quartz, Aquamarine, Tanzanit                                    |
| 4/5   | Seine           | Saint Laurent and Aegean Bro                                    |
| 6     | Marabel         | Calacatta Tia polished and Th                                   |
|       | Octopus' Garden | Moonstone Jewel glass                                           |
| 8     | Floating Fish   | Mica, Sardonyx, Pearl, Quartz,                                  |
| 9     | Serena          | Quartz and Aquamarine hand                                      |
| 10/11 | Paisley Pool    | Peridot, Quartz, Turquoise, Pe<br>Aventurine, Tanzanite, and Ar |
| 12    | Granada Grande  | Giallo Reale, Verde Luna, Emp                                   |
|       |                 | Alicante polished stone                                         |
| 13    | Vittoria        | Allure, Calacatta Tia polished                                  |
| 14    | Cityscape       | Lavastone, Pearl and Tourmal                                    |
| 15    | Newman          | Horizon honed stone                                             |
| 16/17 | Ikebana         | Lagos Gold honed, Verde Lur                                     |
| 18/19 | Mist            | Ming Green, Kays Green, Cele                                    |
| 20    | Sophie          | Thassos honed and Calacatta                                     |
| 21    | Coral           | Rose Quartz, Sardonyx, and A                                    |
| 22/23 | Jacqueline Vine | Amethyst jewel glass                                            |
| 24/25 | Custom Eagle    | Jewel glass mosaic                                              |
| 26    | Aurelia         | Lapis Lazuli, Iolite, Mica, Absc                                |
| 27    | Fiona           | Thassos and Calacatta Tia po                                    |
| 28    | Huelva          | Heavenly Cream honed, Clou                                      |
| 29    | Reina           | Ming Green and Cloud Nine                                       |
| 30/31 | Kuba            | Rosa Portagallo and Emperac                                     |
| 32    | Custom Tiger    | Hand cut high honed stone                                       |
| 33    | Wesley          | Nero Marquina, Thassos, and                                     |
| 34    | Castilla        | Calacatta Tia polished and Ju                                   |
| 35    | Oasis           | Calacatta Tia polished stone a                                  |
| 36    | Jaen            | Verde Luna, Rosa verona, Gia                                    |
| 37    | Cosmos          | Thassos polished hand cut sto                                   |
| 38/39 | Marabel         | Aquamarine and Quartz hand                                      |
| 40    | Pamir Ikat      | Quartz hand cut Jewel glass a                                   |
| 41    | Peacock         | Obsidian, Tortoise Shell, Mala<br>Carnelian, and Moonstone ha   |
| 42    | Chinoiserie     | Marcasite, Pewter, Mica, and (                                  |
|       |                 |                                                                 |

- assos honed hand cut stone and Bronze
- ite and Turquoise hand cut jewel glass
- rown honed stone
- hassos honed hand cut stone
- z, and Garnet Jewel glass
- d cut jewel glass mosaic
- Peacock Topaz, Tiger's Eye, Chalcedony, Garnet, Citrine,
- Amber and cut Jewel glass
- nperador Dark, Calacatta Tia, Rojo
- d and Lagos Gold honed stone mosaic
- aline jewel glass
- ına, Travertine Noce, and Topaz Onyx polished hand cut stone
- eleste, Calacatta, Blue Macauba, Lettuce Ming tumbled stone
- a Tia polished stone
- Agate hand cut jewel glass
- olute White, Blue Spinel hand cut jewel glass
- olished stone mosaic
- ud Nine polished, Thassos polished stone
- polished stone
- dor Dark hand-chopped and tumbled stone
- d Carrara polished stone
- ura Grey honed stone
- and Thassos honed stone
- allo Reale polished stone
- tone with gold pieces
- d cut jewel glass
- and hand cut mirror
- lachite, Aventurine, Peacock Topaz, Amber,
- nand cut jewel glass
- Quartz hand cut jewel glass