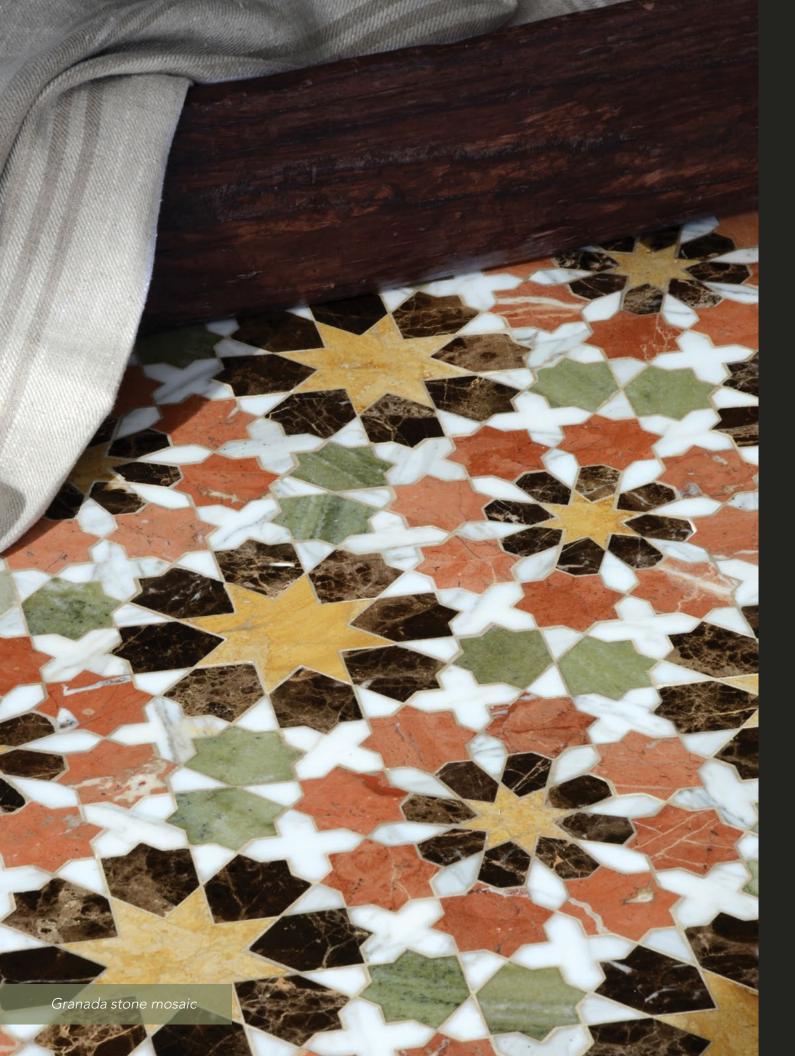

Wesley stone mosaic

Marabel jewel glass mosaic

J

Peacock jewel glass mosaic

| Page  | Pattern         | Colorway/Process/Material                                       |
|-------|-----------------|-----------------------------------------------------------------|
| Cover | Indus           | Nero Marquina tumbled, Thas                                     |
| 3     | Loom Ikat       | Quartz, Aquamarine, Tanzanit                                    |
| 4/5   | Seine           | Saint Laurent and Aegean Bro                                    |
| 6     | Marabel         | Calacatta Tia polished and Th                                   |
|       | Octopus' Garden | Moonstone Jewel glass                                           |
| 8     | Floating Fish   | Mica, Sardonyx, Pearl, Quartz,                                  |
| 9     | Serena          | Quartz and Aquamarine hand                                      |
| 10/11 | Paisley Pool    | Peridot, Quartz, Turquoise, Pe<br>Aventurine, Tanzanite, and Ar |
| 12    | Granada Grande  | Giallo Reale, Verde Luna, Emp                                   |
|       |                 | Alicante polished stone                                         |
| 13    | Vittoria        | Allure, Calacatta Tia polished                                  |
| 14    | Cityscape       | Lavastone, Pearl and Tourmal                                    |
| 15    | Newman          | Horizon honed stone                                             |
| 16/17 | Ikebana         | Lagos Gold honed, Verde Lur                                     |
| 18/19 | Mist            | Ming Green, Kays Green, Cele                                    |
| 20    | Sophie          | Thassos honed and Calacatta                                     |
| 21    | Coral           | Rose Quartz, Sardonyx, and A                                    |
| 22/23 | Jacqueline Vine | Amethyst jewel glass                                            |
| 24/25 | Custom Eagle    | Jewel glass mosaic                                              |
| 26    | Aurelia         | Lapis Lazuli, Iolite, Mica, Absc                                |
| 27    | Fiona           | Thassos and Calacatta Tia po                                    |
| 28    | Huelva          | Heavenly Cream honed, Clou                                      |
| 29    | Reina           | Ming Green and Cloud Nine                                       |
| 30/31 | Kuba            | Rosa Portagallo and Emperac                                     |
| 32    | Custom Tiger    | Hand cut high honed stone                                       |
| 33    | Wesley          | Nero Marquina, Thassos, and                                     |
| 34    | Castilla        | Calacatta Tia polished and Ju                                   |
| 35    | Oasis           | Calacatta Tia polished stone a                                  |
| 36    | Jaen            | Verde Luna, Rosa verona, Gia                                    |
| 37    | Cosmos          | Thassos polished hand cut sto                                   |
| 38/39 | Marabel         | Aquamarine and Quartz hand                                      |
| 40    | Pamir Ikat      | Quartz hand cut Jewel glass a                                   |
| 41    | Peacock         | Obsidian, Tortoise Shell, Mala<br>Carnelian, and Moonstone ha   |
| 42    | Chinoiserie     | Marcasite, Pewter, Mica, and (                                  |
|       |                 |                                                                 |