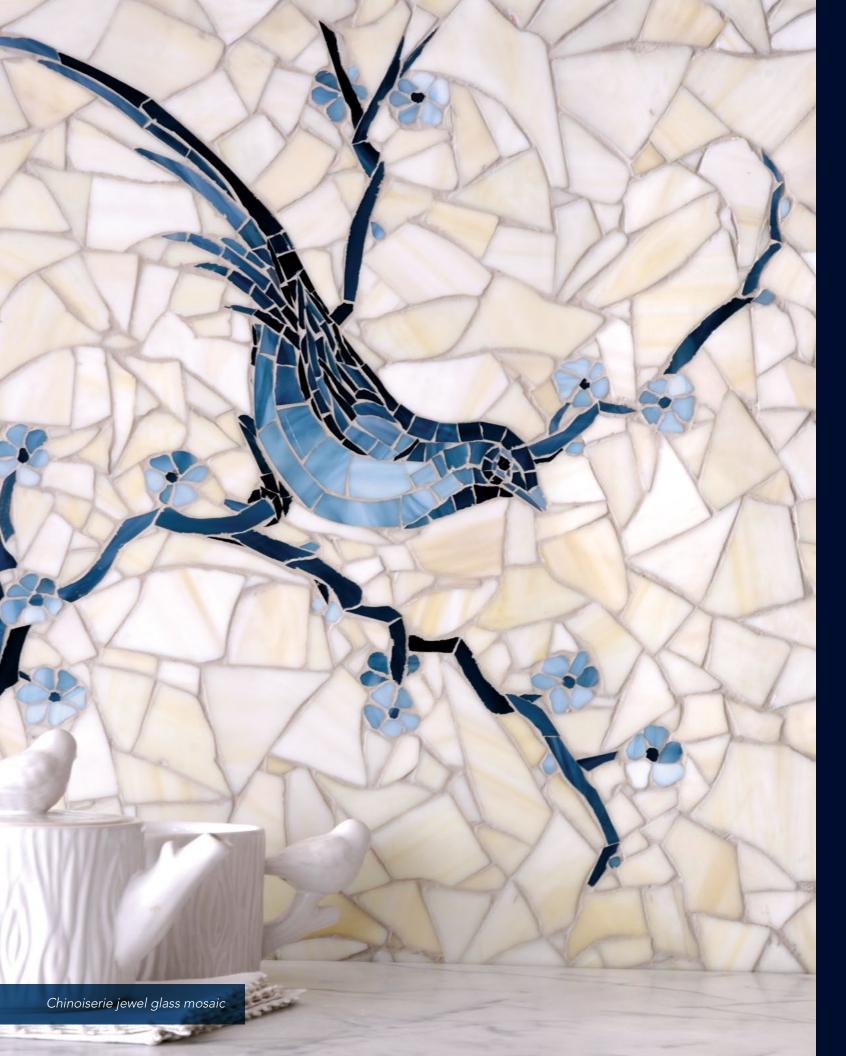

Wesley stone mosaic

Marabel jewel glass mosaic

J

Peacock jewel glass mosaic

| Page  | Pattern         | Colorway/Process/Material                                       |
|-------|-----------------|-----------------------------------------------------------------|
| Cover | Indus           | Nero Marquina tumbled, Thas                                     |
| 3     | Loom Ikat       | Quartz, Aquamarine, Tanzanit                                    |
| 4/5   | Seine           | Saint Laurent and Aegean Bro                                    |
| 6     | Marabel         | Calacatta Tia polished and Th                                   |
|       | Octopus' Garden | Moonstone Jewel glass                                           |
| 8     | Floating Fish   | Mica, Sardonyx, Pearl, Quartz,                                  |
| 9     | Serena          | Quartz and Aquamarine hand                                      |
| 10/11 | Paisley Pool    | Peridot, Quartz, Turquoise, Pe<br>Aventurine, Tanzanite, and Ar |
| 12    | Granada Grande  | Giallo Reale, Verde Luna, Emp                                   |
|       |                 | Alicante polished stone                                         |
| 13    | Vittoria        | Allure, Calacatta Tia polished                                  |
| 14    | Cityscape       | Lavastone, Pearl and Tourmal                                    |
| 15    | Newman          | Horizon honed stone                                             |
| 16/17 | Ikebana         | Lagos Gold honed, Verde Lur                                     |
| 18/19 | Mist            | Ming Green, Kays Green, Cele                                    |
| 20    | Sophie          | Thassos honed and Calacatta                                     |
| 21    | Coral           | Rose Quartz, Sardonyx, and A                                    |
| 22/23 | Jacqueline Vine | Amethyst jewel glass                                            |
| 24/25 | Custom Eagle    | Jewel glass mosaic                                              |
| 26    | Aurelia         | Lapis Lazuli, Iolite, Mica, Absc                                |
| 27    | Fiona           | Thassos and Calacatta Tia po                                    |
| 28    | Huelva          | Heavenly Cream honed, Clou                                      |
| 29    | Reina           | Ming Green and Cloud Nine                                       |
| 30/31 | Kuba            | Rosa Portagallo and Emperac                                     |
| 32    | Custom Tiger    | Hand cut high honed stone                                       |
| 33    | Wesley          | Nero Marquina, Thassos, and                                     |
| 34    | Castilla        | Calacatta Tia polished and Ju                                   |
| 35    | Oasis           | Calacatta Tia polished stone a                                  |
| 36    | Jaen            | Verde Luna, Rosa verona, Gia                                    |
| 37    | Cosmos          | Thassos polished hand cut sto                                   |
| 38/39 | Marabel         | Aquamarine and Quartz hand                                      |
| 40    | Pamir Ikat      | Quartz hand cut Jewel glass a                                   |
| 41    | Peacock         | Obsidian, Tortoise Shell, Mala<br>Carnelian, and Moonstone ha   |
| 42    | Chinoiserie     | Marcasite, Pewter, Mica, and (                                  |
|       |                 |                                                                 |

- assos honed hand cut stone and Bronze
- ite and Turquoise hand cut jewel glass
- rown honed stone
- hassos honed hand cut stone
- z, and Garnet Jewel glass
- d cut jewel glass mosaic
- Peacock Topaz, Tiger's Eye, Chalcedony, Garnet, Citrine,
- Amber and cut Jewel glass
- nperador Dark, Calacatta Tia, Rojo
- d and Lagos Gold honed stone mosaic
- aline jewel glass
- ına, Travertine Noce, and Topaz Onyx polished hand cut stone
- eleste, Calacatta, Blue Macauba, Lettuce Ming tumbled stone
- a Tia polished stone
- Agate hand cut jewel glass
- olute White, Blue Spinel hand cut jewel glass
- olished stone mosaic
- ud Nine polished, Thassos polished stone
- polished stone
- dor Dark hand-chopped and tumbled stone
- d Carrara polished stone
- ura Grey honed stone
- and Thassos honed stone
- allo Reale polished stone
- tone with gold pieces
- d cut jewel glass
- and hand cut mirror
- lachite, Aventurine, Peacock Topaz, Amber,
- nand cut jewel glass
- Quartz hand cut jewel glass