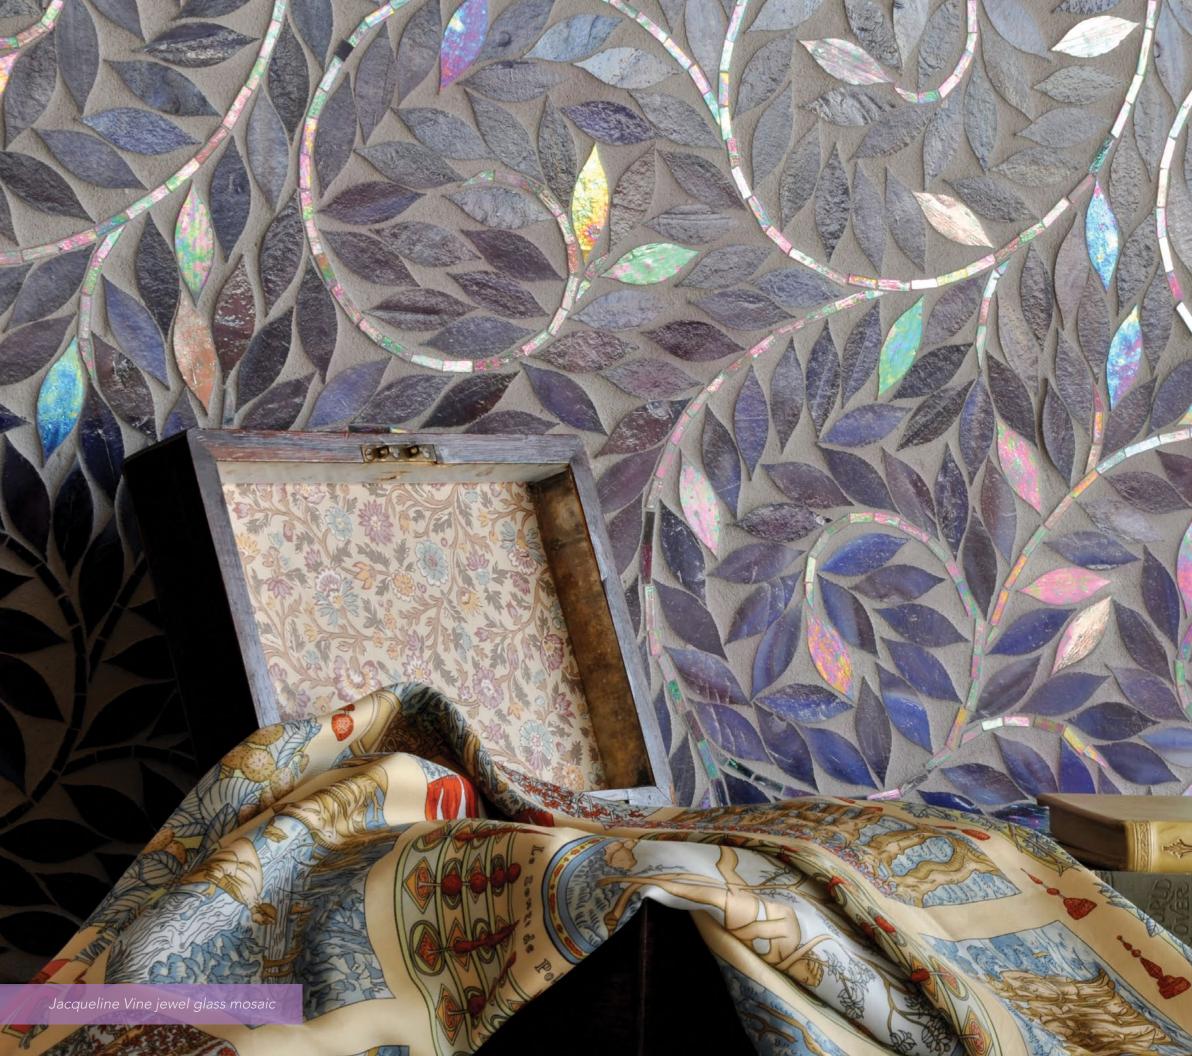

Wesley stone mosaic

Marabel jewel glass mosaic

J

Peacock jewel glass mosaic

| Page  | Pattern         | Colorway/Process/Material                                       |
|-------|-----------------|-----------------------------------------------------------------|
| Cover | Indus           | Nero Marquina tumbled, Thas                                     |
| 3     | Loom Ikat       | Quartz, Aquamarine, Tanzanit                                    |
| 4/5   | Seine           | Saint Laurent and Aegean Bro                                    |
| 6     | Marabel         | Calacatta Tia polished and Th                                   |
|       | Octopus' Garden | Moonstone Jewel glass                                           |
| 8     | Floating Fish   | Mica, Sardonyx, Pearl, Quartz,                                  |
| 9     | Serena          | Quartz and Aquamarine hand                                      |
| 10/11 | Paisley Pool    | Peridot, Quartz, Turquoise, Pe<br>Aventurine, Tanzanite, and Ar |
| 12    | Granada Grande  | Giallo Reale, Verde Luna, Emp                                   |
|       |                 | Alicante polished stone                                         |
| 13    | Vittoria        | Allure, Calacatta Tia polished                                  |
| 14    | Cityscape       | Lavastone, Pearl and Tourmal                                    |
| 15    | Newman          | Horizon honed stone                                             |
| 16/17 | Ikebana         | Lagos Gold honed, Verde Lur                                     |
| 18/19 | Mist            | Ming Green, Kays Green, Cele                                    |
| 20    | Sophie          | Thassos honed and Calacatta                                     |
| 21    | Coral           | Rose Quartz, Sardonyx, and A                                    |
| 22/23 | Jacqueline Vine | Amethyst jewel glass                                            |
| 24/25 | Custom Eagle    | Jewel glass mosaic                                              |
| 26    | Aurelia         | Lapis Lazuli, Iolite, Mica, Absc                                |
| 27    | Fiona           | Thassos and Calacatta Tia po                                    |
| 28    | Huelva          | Heavenly Cream honed, Clou                                      |
| 29    | Reina           | Ming Green and Cloud Nine                                       |
| 30/31 | Kuba            | Rosa Portagallo and Emperac                                     |
| 32    | Custom Tiger    | Hand cut high honed stone                                       |
| 33    | Wesley          | Nero Marquina, Thassos, and                                     |
| 34    | Castilla        | Calacatta Tia polished and Ju                                   |
| 35    | Oasis           | Calacatta Tia polished stone a                                  |
| 36    | Jaen            | Verde Luna, Rosa verona, Gia                                    |
| 37    | Cosmos          | Thassos polished hand cut sto                                   |
| 38/39 | Marabel         | Aquamarine and Quartz hand                                      |
| 40    | Pamir Ikat      | Quartz hand cut Jewel glass a                                   |
| 41    | Peacock         | Obsidian, Tortoise Shell, Mala<br>Carnelian, and Moonstone ha   |
| 42    | Chinoiserie     | Marcasite, Pewter, Mica, and (                                  |
|       |                 |                                                                 |