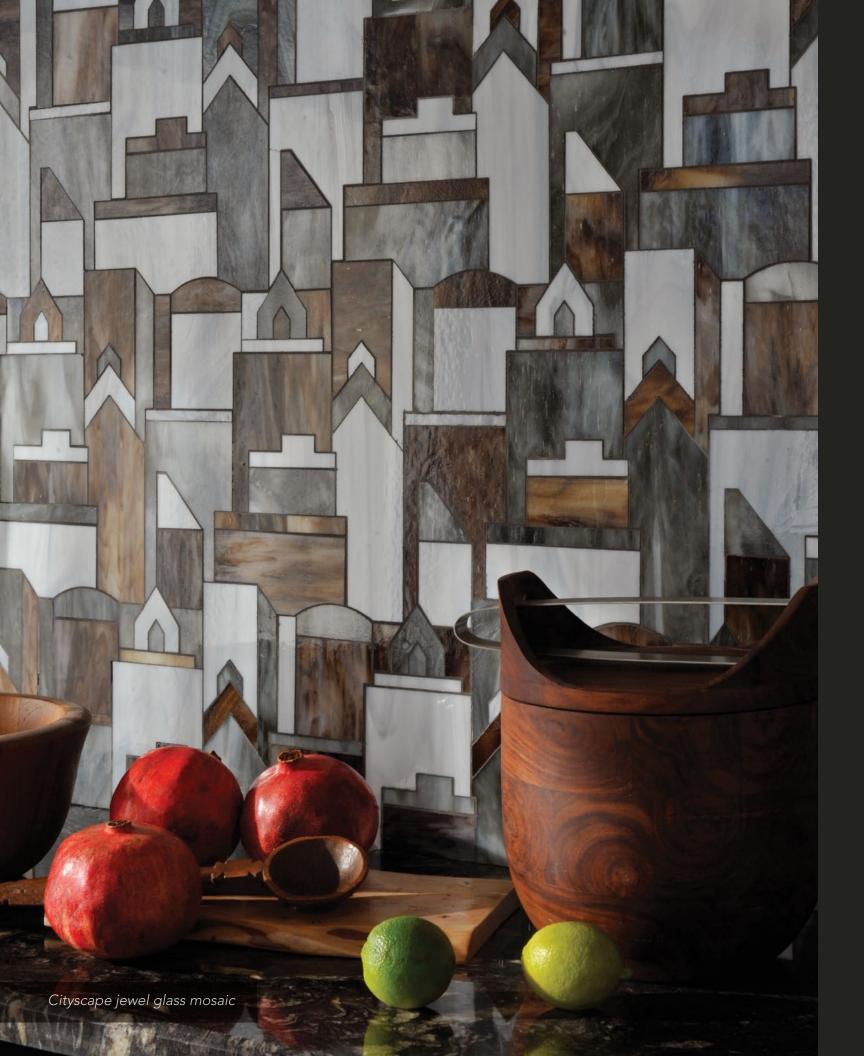

Wesley stone mosaic

Marabel jewel glass mosaic

J

Peacock jewel glass mosaic

| Page  | Pattern         | Colorway/Process/Material                                       |
|-------|-----------------|-----------------------------------------------------------------|
| Cover | Indus           | Nero Marquina tumbled, Thas                                     |
| 3     | Loom Ikat       | Quartz, Aquamarine, Tanzanit                                    |
| 4/5   | Seine           | Saint Laurent and Aegean Bro                                    |
| 6     | Marabel         | Calacatta Tia polished and Th                                   |
|       | Octopus' Garden | Moonstone Jewel glass                                           |
| 8     | Floating Fish   | Mica, Sardonyx, Pearl, Quartz,                                  |
| 9     | Serena          | Quartz and Aquamarine hand                                      |
| 10/11 | Paisley Pool    | Peridot, Quartz, Turquoise, Pe<br>Aventurine, Tanzanite, and Ar |
| 12    | Granada Grande  | Giallo Reale, Verde Luna, Emp                                   |
|       |                 | Alicante polished stone                                         |
| 13    | Vittoria        | Allure, Calacatta Tia polished                                  |
| 14    | Cityscape       | Lavastone, Pearl and Tourmal                                    |
| 15    | Newman          | Horizon honed stone                                             |
| 16/17 | Ikebana         | Lagos Gold honed, Verde Lur                                     |
| 18/19 | Mist            | Ming Green, Kays Green, Cele                                    |
| 20    | Sophie          | Thassos honed and Calacatta                                     |
| 21    | Coral           | Rose Quartz, Sardonyx, and A                                    |
| 22/23 | Jacqueline Vine | Amethyst jewel glass                                            |
| 24/25 | Custom Eagle    | Jewel glass mosaic                                              |
| 26    | Aurelia         | Lapis Lazuli, Iolite, Mica, Absc                                |
| 27    | Fiona           | Thassos and Calacatta Tia po                                    |
| 28    | Huelva          | Heavenly Cream honed, Clou                                      |
| 29    | Reina           | Ming Green and Cloud Nine                                       |
| 30/31 | Kuba            | Rosa Portagallo and Emperac                                     |
| 32    | Custom Tiger    | Hand cut high honed stone                                       |
| 33    | Wesley          | Nero Marquina, Thassos, and                                     |
| 34    | Castilla        | Calacatta Tia polished and Ju                                   |
| 35    | Oasis           | Calacatta Tia polished stone a                                  |
| 36    | Jaen            | Verde Luna, Rosa verona, Gia                                    |
| 37    | Cosmos          | Thassos polished hand cut sto                                   |
| 38/39 | Marabel         | Aquamarine and Quartz hand                                      |
| 40    | Pamir Ikat      | Quartz hand cut Jewel glass a                                   |
| 41    | Peacock         | Obsidian, Tortoise Shell, Mala<br>Carnelian, and Moonstone ha   |
| 42    | Chinoiserie     | Marcasite, Pewter, Mica, and (                                  |
|       |                 |                                                                 |