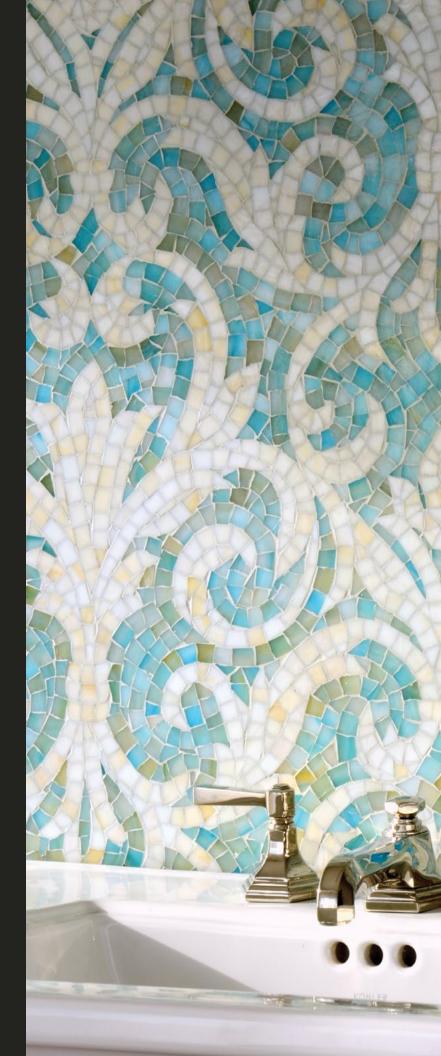

Wesley stone mosaic

Marabel jewel glass mosaic

J

Peacock jewel glass mosaic

| Page  | Pattern         | Colorway/Process/Material                                       |
|-------|-----------------|-----------------------------------------------------------------|
| Cover | Indus           | Nero Marquina tumbled, Thas                                     |
| 3     | Loom Ikat       | Quartz, Aquamarine, Tanzanit                                    |
| 4/5   | Seine           | Saint Laurent and Aegean Bro                                    |
| 6     | Marabel         | Calacatta Tia polished and Th                                   |
|       | Octopus' Garden | Moonstone Jewel glass                                           |
| 8     | Floating Fish   | Mica, Sardonyx, Pearl, Quartz,                                  |
| 9     | Serena          | Quartz and Aquamarine hand                                      |
| 10/11 | Paisley Pool    | Peridot, Quartz, Turquoise, Pe<br>Aventurine, Tanzanite, and Ar |
| 12    | Granada Grande  | Giallo Reale, Verde Luna, Emp                                   |
|       |                 | Alicante polished stone                                         |
| 13    | Vittoria        | Allure, Calacatta Tia polished                                  |
| 14    | Cityscape       | Lavastone, Pearl and Tourmal                                    |
| 15    | Newman          | Horizon honed stone                                             |
| 16/17 | Ikebana         | Lagos Gold honed, Verde Lur                                     |
| 18/19 | Mist            | Ming Green, Kays Green, Cele                                    |
| 20    | Sophie          | Thassos honed and Calacatta                                     |
| 21    | Coral           | Rose Quartz, Sardonyx, and A                                    |
| 22/23 | Jacqueline Vine | Amethyst jewel glass                                            |
| 24/25 | Custom Eagle    | Jewel glass mosaic                                              |
| 26    | Aurelia         | Lapis Lazuli, Iolite, Mica, Absc                                |
| 27    | Fiona           | Thassos and Calacatta Tia po                                    |
| 28    | Huelva          | Heavenly Cream honed, Clou                                      |
| 29    | Reina           | Ming Green and Cloud Nine                                       |
| 30/31 | Kuba            | Rosa Portagallo and Emperac                                     |
| 32    | Custom Tiger    | Hand cut high honed stone                                       |
| 33    | Wesley          | Nero Marquina, Thassos, and                                     |
| 34    | Castilla        | Calacatta Tia polished and Ju                                   |
| 35    | Oasis           | Calacatta Tia polished stone a                                  |
| 36    | Jaen            | Verde Luna, Rosa verona, Gia                                    |
| 37    | Cosmos          | Thassos polished hand cut sto                                   |
| 38/39 | Marabel         | Aquamarine and Quartz hand                                      |
| 40    | Pamir Ikat      | Quartz hand cut Jewel glass a                                   |
| 41    | Peacock         | Obsidian, Tortoise Shell, Mala<br>Carnelian, and Moonstone ha   |
| 42    | Chinoiserie     | Marcasite, Pewter, Mica, and (                                  |
|       |                 |                                                                 |