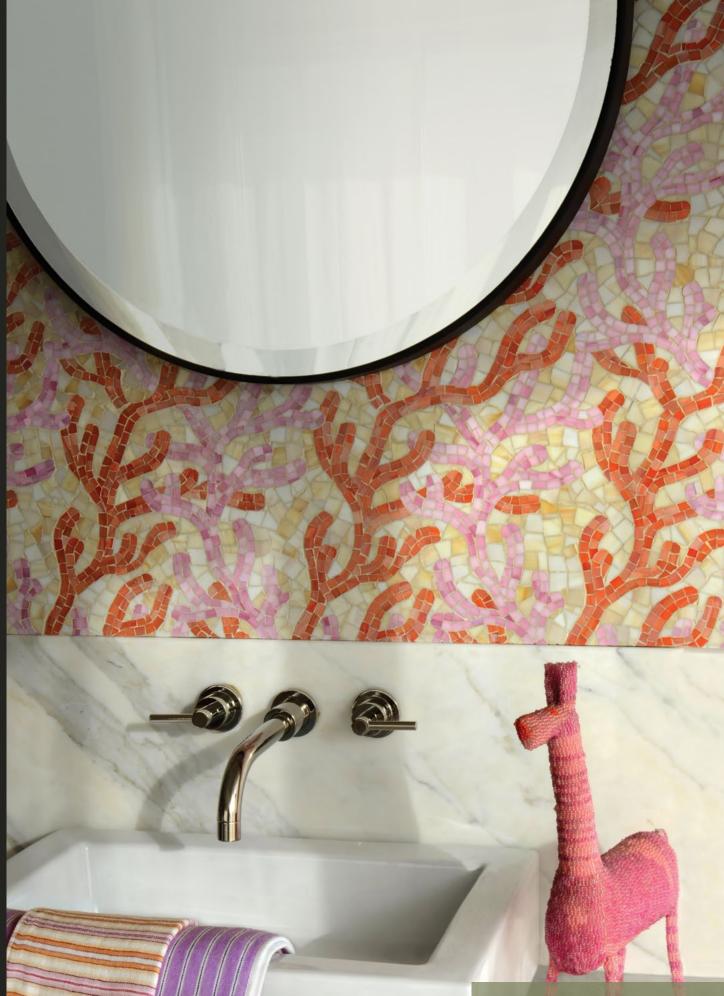

Wesley stone mosaic

Marabel jewel glass mosaic

J

Peacock jewel glass mosaic

| Page  | Pattern         | Colorway/Process/Material                                       |
|-------|-----------------|-----------------------------------------------------------------|
| Cover | Indus           | Nero Marquina tumbled, Thas                                     |
| 3     | Loom Ikat       | Quartz, Aquamarine, Tanzanit                                    |
| 4/5   | Seine           | Saint Laurent and Aegean Bro                                    |
| 6     | Marabel         | Calacatta Tia polished and Th                                   |
|       | Octopus' Garden | Moonstone Jewel glass                                           |
| 8     | Floating Fish   | Mica, Sardonyx, Pearl, Quartz,                                  |
| 9     | Serena          | Quartz and Aquamarine hand                                      |
| 10/11 | Paisley Pool    | Peridot, Quartz, Turquoise, Pe<br>Aventurine, Tanzanite, and Ar |
| 12    | Granada Grande  | Giallo Reale, Verde Luna, Emp                                   |
|       |                 | Alicante polished stone                                         |
| 13    | Vittoria        | Allure, Calacatta Tia polished                                  |
| 14    | Cityscape       | Lavastone, Pearl and Tourmal                                    |
| 15    | Newman          | Horizon honed stone                                             |
| 16/17 | Ikebana         | Lagos Gold honed, Verde Lur                                     |
| 18/19 | Mist            | Ming Green, Kays Green, Cele                                    |
| 20    | Sophie          | Thassos honed and Calacatta                                     |
| 21    | Coral           | Rose Quartz, Sardonyx, and A                                    |
| 22/23 | Jacqueline Vine | Amethyst jewel glass                                            |
| 24/25 | Custom Eagle    | Jewel glass mosaic                                              |
| 26    | Aurelia         | Lapis Lazuli, Iolite, Mica, Absc                                |
| 27    | Fiona           | Thassos and Calacatta Tia po                                    |
| 28    | Huelva          | Heavenly Cream honed, Clou                                      |
| 29    | Reina           | Ming Green and Cloud Nine                                       |
| 30/31 | Kuba            | Rosa Portagallo and Emperac                                     |
| 32    | Custom Tiger    | Hand cut high honed stone                                       |
| 33    | Wesley          | Nero Marquina, Thassos, and                                     |
| 34    | Castilla        | Calacatta Tia polished and Ju                                   |
| 35    | Oasis           | Calacatta Tia polished stone a                                  |
| 36    | Jaen            | Verde Luna, Rosa verona, Gia                                    |
| 37    | Cosmos          | Thassos polished hand cut sto                                   |
| 38/39 | Marabel         | Aquamarine and Quartz hand                                      |
| 40    | Pamir Ikat      | Quartz hand cut Jewel glass a                                   |
| 41    | Peacock         | Obsidian, Tortoise Shell, Mala<br>Carnelian, and Moonstone ha   |
| 42    | Chinoiserie     | Marcasite, Pewter, Mica, and (                                  |
|       |                 |                                                                 |