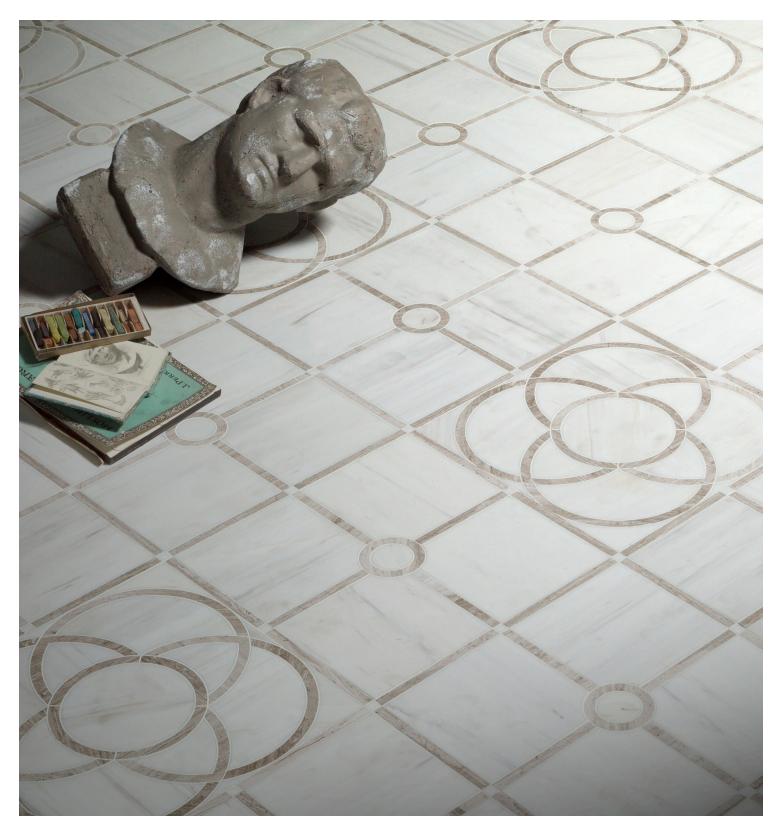

## PANTHEON

Inspired by the masterpiece of classical architecture, Pantheon is a play on the geometry of circles and squares, waterjet-cut into Bianco Dolomiti marble. Each of the pattern's two units is available individually, allowing for an extensive variety of configuration options. On the diamond or on the square, Pantheon evokes its namesake with pure architectural lines and timeless geometry.

## PANTHEON

Pantheon X repeat

Pantheon Flower & X repeat

Pantheon Flower repeat

Pantheon Flower & X repeat