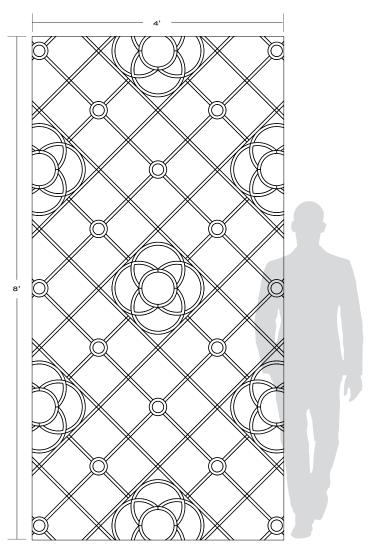

## PANTHEON

Inspired by the masterpiece of classical architecture, Pantheon is a play on the geometry of circles and squares, waterjet-cut into Bianco Dolomiti marble. Each of the pattern's two units is available individually, allowing for an extensive variety of configuration options. On the diamond or on the square, Pantheon evokes its namesake with pure architectural lines and timeless geometry.

## PANTHEON

Pantheon X repeat

Pantheon Flower & X repeat

Pantheon Flower repeat

Pantheon Flower & X repeat