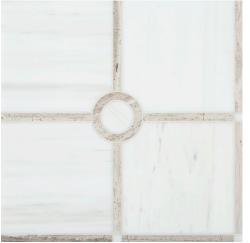

## PANTHEON

Pantheon Flower - honed Bianco Dolomiti honed Cloud

Pantheon X - honed Bianco Dolomiti honed Cloud

|                               |                                    | попси                          | 010111                                          |                              |                                    |                                                    |                  |        |               |                                                                                      |                                                        |
|-------------------------------|------------------------------------|--------------------------------|-------------------------------------------------|------------------------------|------------------------------------|----------------------------------------------------|------------------|--------|---------------|--------------------------------------------------------------------------------------|--------------------------------------------------------|
| APPLICATIONS                  |                                    |                                |                                                 |                              |                                    |                                                    |                  |        | VARIATION     |                                                                                      | TAILORED TO<br>CUSTOMIZATION                           |
| INTERIOR<br>FLOOR             | INTERIOR<br>WALL                   | SHOWER<br>WALL                 | SHOWER<br>FLOOR                                 | EXTERIOR<br>FLOOR            | EXTERIOR<br>WALL                   | POOL/<br>FOUNTAIN                                  | COUNTER<br>TOP   | V1     | V2            | V3 V4                                                                                | CARPET CUTTING<br>FIELD<br>FINISH<br>MOSAIC            |
| Light Traffic<br>Commercial   | All                                | Yes,<br>including<br>steam     | No                                              | No                           | No                                 | No                                                 | No               |        |               |                                                                                      | SADDLE<br>VANITY TOP<br>WATERJET                       |
| INSTALLATION/MAINTENANCE      |                                    |                                |                                                 |                              |                                    |                                                    |                  |        |               | WATERJET MOSAIC                                                                      |                                                        |
| SETTING<br>MATERIAL*          | GROUT*                             | GROUT<br>JOINT                 | MEMBRANE                                        | CAULK                        | SEALER                             | CLEANER                                            | INSTALLATION     | LAYOUT | DRY<br>LAYOUT |                                                                                      |                                                        |
| Mapei<br>Granirapid<br>System | Mapei<br>Ultracolor<br>Plus Sanded | As<br>established<br>on sheets | Mapei<br>Mapelastic<br>AquaDefense              | Mapei<br>Keracaulk<br>Sanded | AquaMix<br>Sealer's<br>Choice Gold | AquaMix<br>Concentrated<br>Stone & Tile<br>Cleaner | TCNA<br>Handbook | No     | Required      |                                                                                      |                                                        |
| NOTES                         |                                    |                                |                                                 |                              |                                    |                                                    |                  |        |               |                                                                                      |                                                        |
| *Grout: Alt                   | ternate grout                      | options - Arc                  | option - Arde:<br>lex FL, Mapei<br>are inherent | Flexcolor CQ                 | 2                                  |                                                    |                  |        |               | PANTHEON FLOWE<br>16'' × 16'' × 3/8'' (1.78 :<br>honed<br>interlocks with Pantheon X | sf) 16'' × 16'' × <sup>3</sup> ⁄8'' (1.78 sf)<br>honed |

## PANTHEON

Pantheon X repeat

Pantheon Flower & X repeat

Pantheon Flower repeat

Pantheon Flower & X repeat