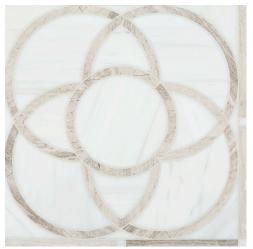

## PANTHEON

Pantheon Flower - honed Bianco Dolomiti honed Cloud

Pantheon X - honed Bianco Dolomiti honed Cloud

|                               |                                    | попси                          | 010111                                          |                              |                                    |                                                    |                  |        |               |                                                                                      |                                                        |
|-------------------------------|------------------------------------|--------------------------------|-------------------------------------------------|------------------------------|------------------------------------|----------------------------------------------------|------------------|--------|---------------|--------------------------------------------------------------------------------------|--------------------------------------------------------|
| APPLICATIONS                  |                                    |                                |                                                 |                              |                                    |                                                    |                  |        | VARIATION     |                                                                                      | TAILORED TO<br>CUSTOMIZATION                           |
| INTERIOR<br>FLOOR             | INTERIOR<br>WALL                   | SHOWER<br>WALL                 | SHOWER<br>FLOOR                                 | EXTERIOR<br>FLOOR            | EXTERIOR<br>WALL                   | POOL/<br>FOUNTAIN                                  | COUNTER<br>TOP   | V1     | V2            | V3 V4                                                                                | CARPET CUTTING<br>FIELD<br>FINISH<br>MOSAIC            |
| Light Traffic<br>Commercial   | All                                | Yes,<br>including<br>steam     | No                                              | No                           | No                                 | No                                                 | No               |        |               |                                                                                      | SADDLE<br>VANITY TOP<br>WATERJET                       |
| INSTALLATION/MAINTENANCE      |                                    |                                |                                                 |                              |                                    |                                                    |                  |        |               | WATERJET MOSAIC                                                                      |                                                        |
| SETTING<br>MATERIAL*          | GROUT*                             | GROUT<br>JOINT                 | MEMBRANE                                        | CAULK                        | SEALER                             | CLEANER                                            | INSTALLATION     | LAYOUT | DRY<br>LAYOUT |                                                                                      |                                                        |
| Mapei<br>Granirapid<br>System | Mapei<br>Ultracolor<br>Plus Sanded | As<br>established<br>on sheets | Mapei<br>Mapelastic<br>AquaDefense              | Mapei<br>Keracaulk<br>Sanded | AquaMix<br>Sealer's<br>Choice Gold | AquaMix<br>Concentrated<br>Stone & Tile<br>Cleaner | TCNA<br>Handbook | No     | Required      |                                                                                      |                                                        |
| NOTES                         |                                    |                                |                                                 |                              |                                    |                                                    |                  |        |               |                                                                                      |                                                        |
| *Grout: Alt                   | ternate grout                      | options - Arc                  | option - Arde:<br>lex FL, Mapei<br>are inherent | Flexcolor CQ                 | 2                                  |                                                    |                  |        |               | PANTHEON FLOWE<br>16'' × 16'' × 3/8'' (1.78 :<br>honed<br>interlocks with Pantheon X | sf) 16'' × 16'' × <sup>3</sup> ⁄8'' (1.78 sf)<br>honed |

## PANTHEON

Pantheon X repeat

Pantheon Flower & X repeat

Pantheon Flower repeat

Pantheon Flower & X repeat