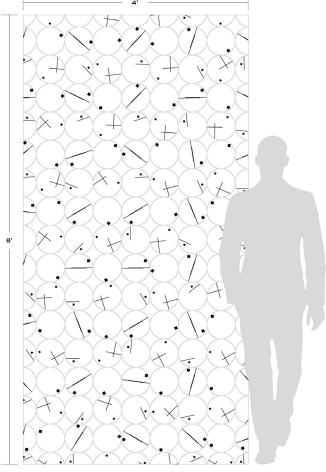

## NOTES

- $^{\scriptscriptstyle 1}$ Alternate Mortar Ardex N23 Microtec Rapid Set or Mapei Ultraflex 2
- $^2\mathrm{Alternate}$  Grout Mapei Ultracolor Plus FA or Mapei Flex<br/>color CQ
- $^3$ Layout for color and vein selection before installation. Due to circles rotating randomly, sheets will not form repeat pattern.
- Tech info: Brass shine can be restored with Flitz Paste Polished. Test a sample area before applying completely. Tempo is handmade expect variation in overall color and surface finish.