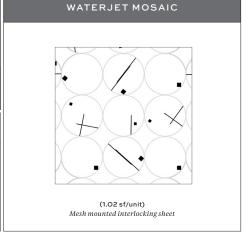

## **TEMPO**

Staccato brass notes strike a unique course through Tempo, the latest of our inset patterns inspired by music, rhythm and dance. Black circles and stars of waterjet cut Nero marble are accented with fine brass squares and lines in a pattern whose lively movement is made subtle through understated complexity.

## **TEMPO**

Nero - Honed Background & Brass Polished - Lines

| APPLICATIONS                    |                             |                |                 |                   |                  |                   |                |  |  |  |  |  |  |
|---------------------------------|-----------------------------|----------------|-----------------|-------------------|------------------|-------------------|----------------|--|--|--|--|--|--|
| INTERIOR<br>FLOOR               | INTERIOR<br>WALL            | SHOWER<br>WALL | SHOWER<br>FLOOR | EXTERIOR<br>FLOOR | EXTERIOR<br>WALL | POOL/<br>FOUNTAIN | COUNTER<br>TOP |  |  |  |  |  |  |
| Light<br>Traffic<br>Residential | All<br>Excluding<br>Showers | No             | No              | No                | No               | No                | No             |  |  |  |  |  |  |

## NOTES

- $^{\scriptscriptstyle 1}$ Alternate Mortar Ardex N23 Microtec Rapid Set or Mapei Ultraflex 2
- $^2\mathrm{Alternate}$  Grout Mapei Ultracolor Plus FA or Mapei Flex<br/>color CQ
- $^3$ Layout for color and vein selection before installation. Due to circles rotating randomly, sheets will not form repeat pattern.
- Tech info: Brass shine can be restored with Flitz Paste Polished. Test a sample area before applying completely. Tempo is handmade expect variation in overall color and surface finish.