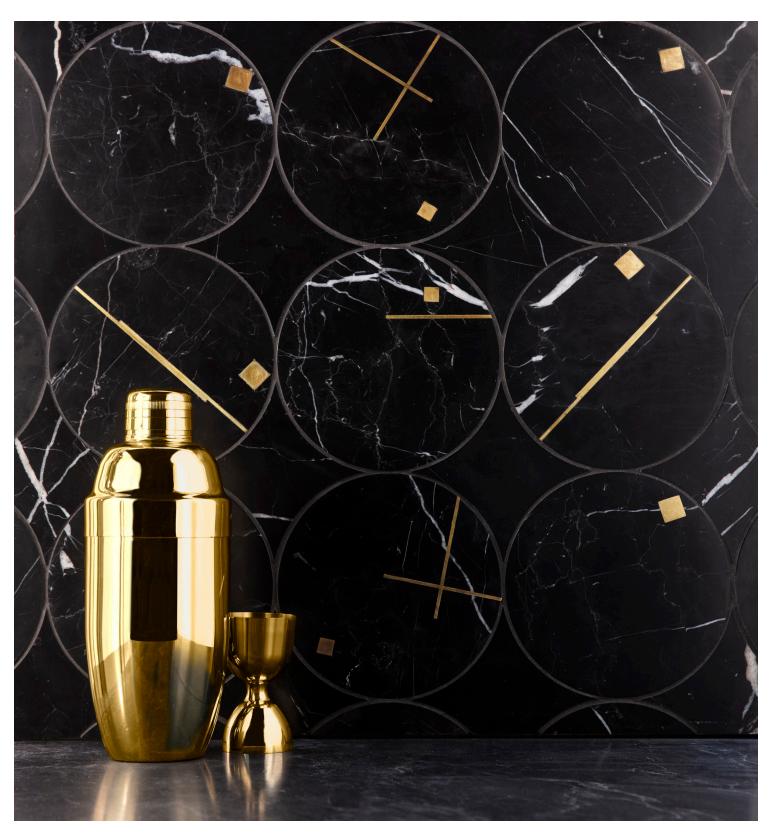

## **TEMPO**

Staccato brass notes strike a unique course through Tempo, the latest of our inset patterns inspired by music, rhythm and dance. Black circles and stars of waterjet cut Nero marble are accented with fine brass squares and lines in a pattern whose lively movement is made subtle through understated complexity.

## **TEMPO**

Nero - Honed Background & Brass Polished - Lines

| APPLICATIONS                    |                             |                |                 |                   |                  |                   |                |  |  |  |  |  |  |
|---------------------------------|-----------------------------|----------------|-----------------|-------------------|------------------|-------------------|----------------|--|--|--|--|--|--|
| INTERIOR<br>FLOOR               | INTERIOR<br>WALL            | SHOWER<br>WALL | SHOWER<br>FLOOR | EXTERIOR<br>FLOOR | EXTERIOR<br>WALL | POOL/<br>FOUNTAIN | COUNTER<br>TOP |  |  |  |  |  |  |
| Light<br>Traffic<br>Residential | All<br>Excluding<br>Showers | No             | No              | No                | No               | No                | No             |  |  |  |  |  |  |