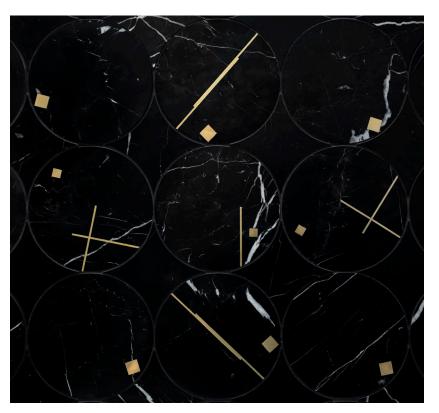

## **TEMPO**

Staccato brass notes strike a unique course through Tempo, the latest of our inset patterns inspired by music, rhythm and dance. Black circles and stars of waterjet cut Nero marble are accented with fine brass squares and lines in a pattern whose lively movement is made subtle through understated complexity.

## **TEMPO**

Nero - Honed Background & Brass Polished - Lines

| APPLICATIONS                    |                             |                |                 |                   |                  |                   |                |  |  |  |  |  |  |
|---------------------------------|-----------------------------|----------------|-----------------|-------------------|------------------|-------------------|----------------|--|--|--|--|--|--|
| INTERIOR<br>FLOOR               | INTERIOR<br>WALL            | SHOWER<br>WALL | SHOWER<br>FLOOR | EXTERIOR<br>FLOOR | EXTERIOR<br>WALL | POOL/<br>FOUNTAIN | COUNTER<br>TOP |  |  |  |  |  |  |
| Light<br>Traffic<br>Residential | All<br>Excluding<br>Showers | No             | No              | No                | No               | No                | No             |  |  |  |  |  |  |