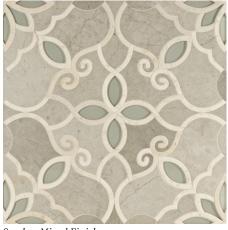

## **GRANADA**<sup>©</sup>

Inspired by traditional textiles but updated with a clean and pared down geometry. the Granada design mixes classic motifs with contemporary style. Granada is composed of stone and glass, giving it a timeless feeling and a unique contrast throught the translucent depths of glass and the elegance of solid stone.

## **GRANADA**<sup>©</sup>

Bianco Carrara - Mixed Finish polished Bianco Carrara & Azul Cielo, honed Smoke & gloss White Glass

Smoke - Mixed Finish honed Smoke, polished Bianco Antico & gloss Pearl Glass