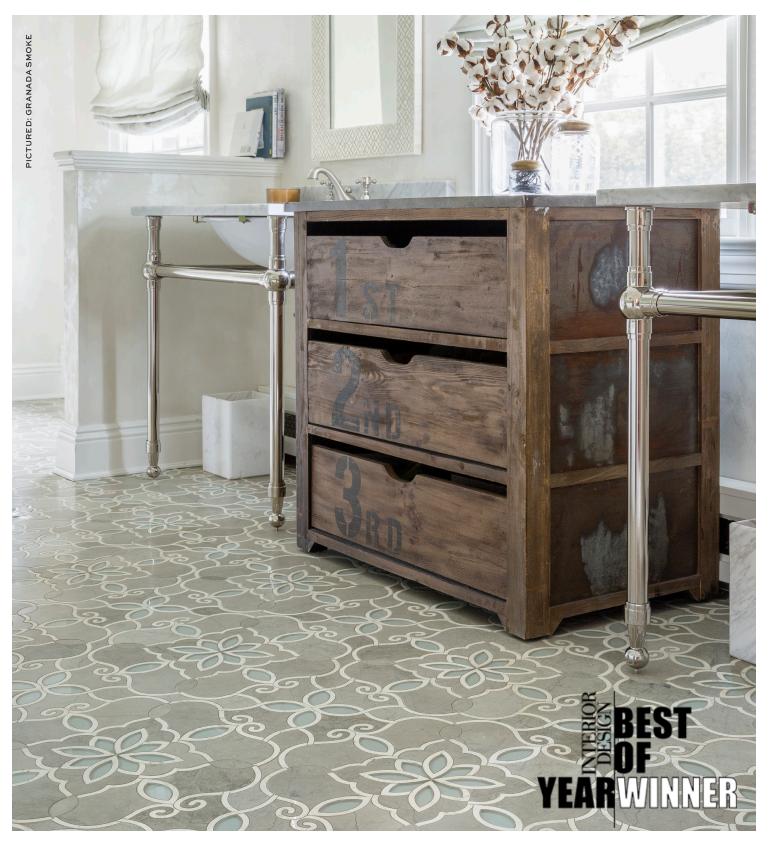

## **GRANADA**<sup>©</sup>

Inspired by traditional textiles but updated with a clean and pared down geometry. the Granada design mixes classic motifs with contemporary style. Granada is composed of stone and glass, giving it a timeless feeling and a unique contrast throught the translucent depths of glass and the elegance of solid stone.

## **GRANADA**<sup>©</sup>

Bianco Carrara - Mixed Finish polished Bianco Carrara & Azul Cielo, honed Smoke & gloss White Glass

Smoke - Mixed Finish honed Smoke, polished Bianco Antico & gloss Pearl Glass