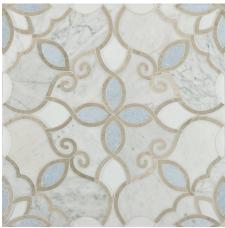

## **GRANADA**<sup>©</sup>

Inspired by traditional textiles but updated with a clean and pared down geometry. the Granada design mixes classic motifs with contemporary style. Granada is composed of stone and glass, giving it a timeless feeling and a unique contrast throught the translucent depths of glass and the elegance of solid stone.

## **GRANADA**<sup>©</sup>

Bianco Carrara - Mixed Finish polished Bianco Carrara & Azul Cielo, honed Smoke & gloss White Glass

Smoke - Mixed Finish honed Smoke, polished Bianco Antico & gloss Pearl Glass