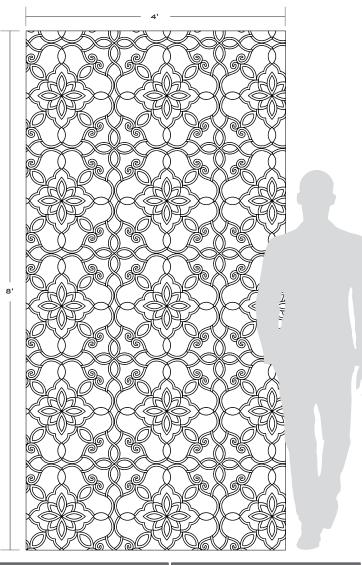

## Ceramic Matrix

WATERJET MOSAIC

(2.64 sf/unit) Mesh mounted interlocking sheet