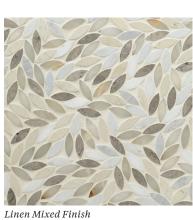

## FOLIAGE GRANDE

Bianco Carrara Polished

China White Polished, Smoke Honed, Bianco Onyx Polished, Bianco Antico Polished

12 <sup>5</sup>/8'' × 12 <sup>5</sup>/8'' × <sup>3</sup>/8''

(1.11 sf/unit) Mesh mounted interlocking sheet