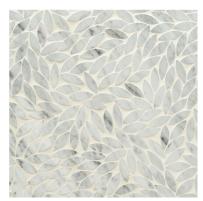

## FOLIAGE GRANDE

Bianco Carrara Polished

China White Polished, Smoke Honed, Bianco Onyx Polished, Bianco Antico Polished

12 <sup>5</sup>/8'' × 12 <sup>5</sup>/8'' × <sup>3</sup>/8''

(1.11 sf/unit) Mesh mounted interlocking sheet