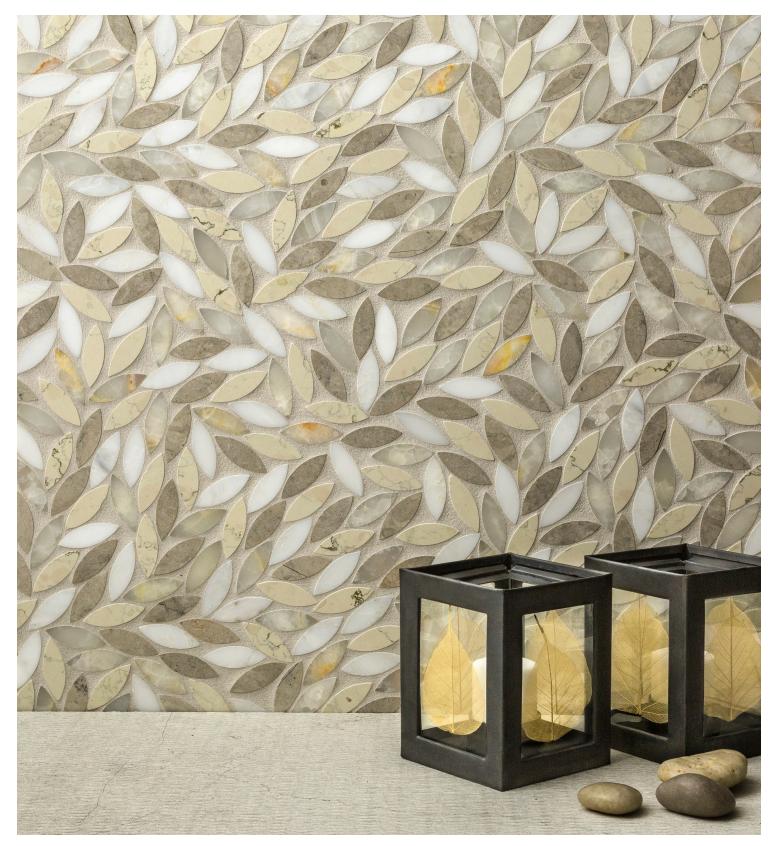

## FOLIAGE GRANDE

Every Autumn the foliage blazes with color and serenely falls to the earth, an annual pattern that settles us in for the coming winter. Foliage Grande gracefully captures the spirit of this cycle in natural stone.

## FOLIAGE GRANDE

Bianco Carrara Polished

China White Polished, Smoke Honed, Bianco Onyx Polished, Bianco Antico Polished

12 <sup>5</sup>/8'' × 12 <sup>5</sup>/8'' × <sup>3</sup>/8''

(1.11 sf/unit) Mesh mounted interlocking sheet