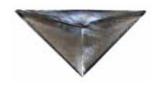

**Tango** 4 3/4" x 4 7/8" (120 x 124mm) Shown in Platinum Iridescent

**Flight** 7 7/8" x 4" (203 x 101mm) Shown in Platinum Iridescent

Apex 9 5/8" x 3 1/8" (244 x 79mm) Shown in Platinum Iridescent

Shown in Oxygen Iridescent