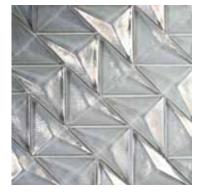

# DIMENSIONAL FIELD SIZES

Dimensional field sizes can be arranged into various patterns to create a unique and beautiful space. Be inspired by the inherent movement and texture that these pieces have to offer.

**Tango** 4 3/4" x 4 7/8" (120 x 124mm) Shown in Platinum Iridescent

**Flight** 7 7/8" x 4" (203 x 101mm) Shown in Platinum Iridescent

Apex 9 5/8" x 3 1/8" (244 x 79mm) Shown in Platinum Iridescent

Shown in Oxygen Iridescent