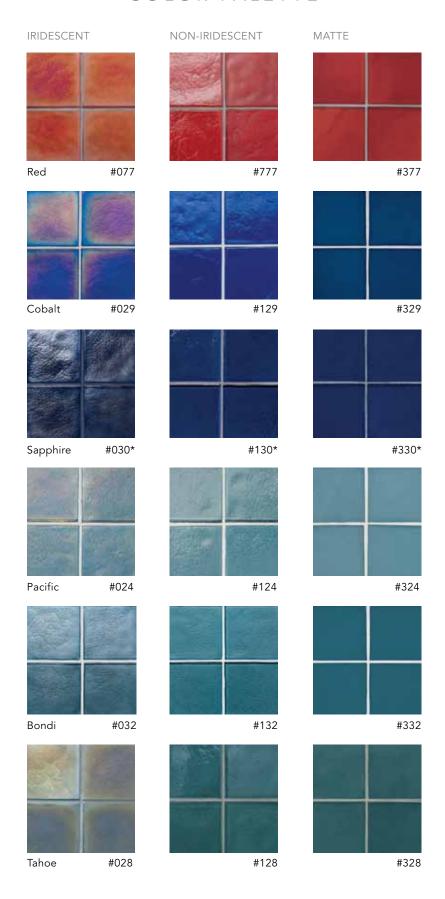

# IRIDESCENT ONLY COLORS

Oceancare, an innovative line of sealing and maintenance products for tile and natural stone. Developed by Oceanside Glasstile using cutting-edge chemical technology, Oceancare products are highly effective, easy to use and environmentally friendly.