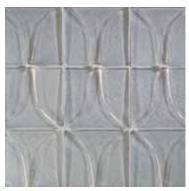

# FIELD SIZES

The Elevations Collection is a large format, 5" modulating tile. The flat field, dimensional field, decos, liners and trim are sold by the piece.

2 1/2" x 5" (63 x 127mm) Shown in Platinum Iridescent

**5"x 10"\*** (127 x 254mm) Shown in Pewter Iridescent

1 1/4" x 10" (32 x 254mm) Shown in Platinum Iridescent

2 1/2" x 10" (63 x 254mm) Shown in Platinum Iridescent

10"x 10"\* (254 x 254mm) Shown in Pewter Iridescent