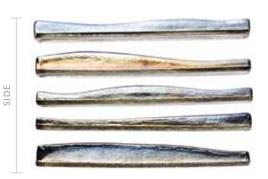

# DIMENSIONAL FIELD SIZES

Dimensional field sizes can be arranged into various patterns to create a unique and beautiful space. Be inspired by the inherent movement and texture that these pieces have to offer.

**Tango** 4 3/4" x 4 7/8" (120 x 124mm) Shown in Platinum Iridescent

**Flight** 7 7/8" x 4" (203 x 101mm) Shown in Platinum Iridescent

Apex 9 5/8" x 3 1/8" (244 x 79mm) Shown in Platinum Iridescent

Shown in Oxygen Iridescent

# DIMENSIONAL FIELD SIZES

Dimensional field and liners shown in Platinum Iridescent.

**Mini Extrados** 1 1/4" x 5" (32 x 127mm)

**Pendulum** 1 1/4" x 5" (32 x 127mm)

**Extrados** 1 1/4" x 10" (32 x 254mm)

**Stratus** 9 5/8" x 4 3/4" (244 x 121mm)

**Crescent** 2 1/2" x 2 1/2" (63 x 63mm)

Shown in Oxygen Iridescent