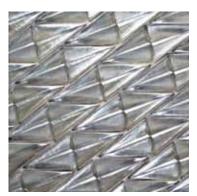

**Tango** 4 3/4" x 4 7/8" (120 x 124mm) Shown in Platinum Iridescent

**Flight** 7 7/8" x 4" (203 x 101mm) Shown in Platinum Iridescent

Apex 9 5/8" x 3 1/8" (244 x 79mm) Shown in Platinum Iridescent

Shown in Oxygen Iridescent

Shown in Pewter Iridescent