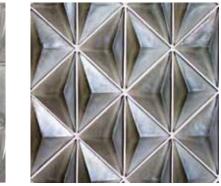

**Stratus** 9 5/8" x 4 3/4" (244 x 121mm)

**Crescent** 2 1/2" x 2 1/2" (63 x 63mm)

Shown in Oxygen Iridescent