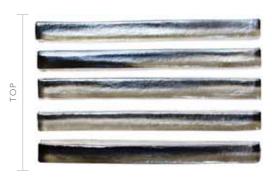

# **ELEVATIONS COLLECTION**

**5" Modulation Field Tile** 

TEAR SHEET
AUGUST 2019
SHOWN: 2.5" X 10" IN
OXYGEN MATTE

# FIELD SIZES

The Elevations Collection is a large format, 5" modulating tile. The flat field, dimensional field, decos, liners and trim are sold by the piece.

2 1/2" x 5" (63 x 127mm) Shown in Platinum Iridescent

**5"x 10"\*** (127 x 254mm) Shown in Pewter Iridescent

1 1/4" x 10" (32 x 254mm) Shown in Platinum Iridescent

2 1/2" x 10" (63 x 254mm) Shown in Platinum Iridescent

10"x 10"\* (254 x 254mm) Shown in Pewter Iridescent