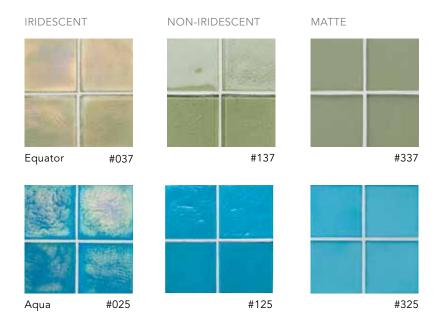

# FIELD SIZES

The Elevations Collection is a large format, 5" modulating tile. The flat field, dimensional field, decos, liners and trim are sold by the piece.

2 1/2" x 5" (63 x 127mm) Shown in Platinum Iridescent

**5"x 10"\*** (127 x 254mm) Shown in Pewter Iridescent

1 1/4" x 10" (32 x 254mm) Shown in Platinum Iridescent

2 1/2" x 10" (63 x 254mm) Shown in Platinum Iridescent

10"x 10"\* (254 x 254mm) Shown in Pewter Iridescent