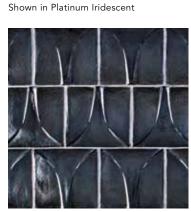

# DIMENSIONAL FIELD SIZES

Dimensional field and liners shown in Platinum Iridescent.

**Mini Extrados** 1 1/4" x 5" (32 x 127mm)

**Pendulum** 1 1/4" x 5" (32 x 127mm)

**Extrados** 1 1/4" x 10" (32 x 254mm)

**Stratus** 9 5/8" x 4 3/4" (244 x 121mm)

**Crescent** 2 1/2" x 2 1/2" (63 x 63mm)

Shown in Oxygen Iridescent