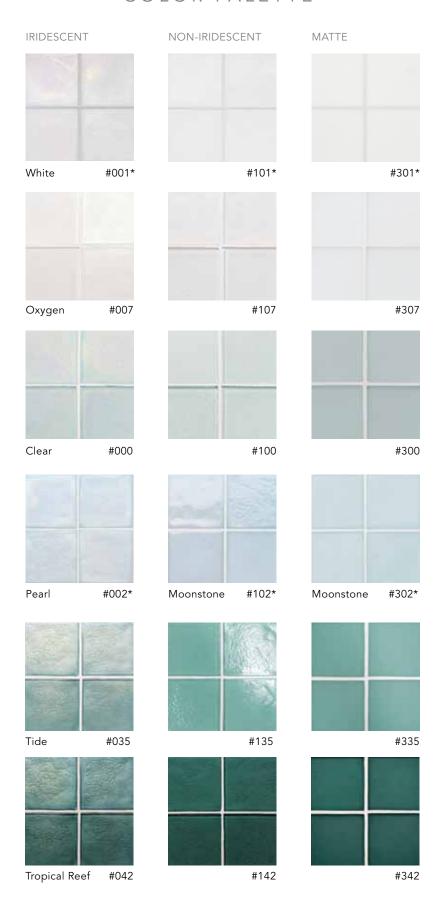

# FIELD SIZES

The Elevations Collection is a large format, 5" modulating tile. The flat field, dimensional field, decos, liners and trim are sold by the piece.

2 1/2" x 5" (63 x 127mm) Shown in Platinum Iridescent

**5"x 10"\*** (127 x 254mm) Shown in Pewter Iridescent

1 1/4" x 10" (32 x 254mm) Shown in Platinum Iridescent

2 1/2" x 10" (63 x 254mm) Shown in Platinum Iridescent

10"x 10"\* (254 x 254mm) Shown in Pewter Iridescent

## NOTE

5"x 10" (127 x 254mm) and 10"x 10" (254 x 254mm) field sizes are available in select colors as noted with an asterisk (\*) on pages 42 to 46.