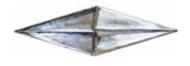

**Stratus** 9 5/8" x 4 3/4" (244 x 121mm)

**Crescent** 2 1/2" x 2 1/2" (63 x 63mm)

Shown in Oxygen Iridescent