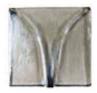

# DIMENSIONAL FIELD SIZES

Dimensional field and liners shown in Platinum Iridescent.

**Mini Extrados** 1 1/4" x 5" (32 x 127mm)

**Pendulum** 1 1/4" x 5" (32 x 127mm)

**Extrados** 1 1/4" x 10" (32 x 254mm)