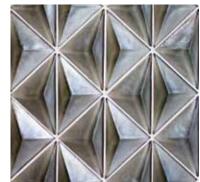

# FIELD SIZES

The Elevations Collection is a large format, 5" modulating tile. The flat field, dimensional field, decos, liners and trim are sold by the piece.

2 1/2" x 5" (63 x 127mm) Shown in Platinum Iridescent

**5"x 10"\*** (127 x 254mm) Shown in Pewter Iridescent

1 1/4" x 10" (32 x 254mm) Shown in Platinum Iridescent

2 1/2" x 10" (63 x 254mm) Shown in Platinum Iridescent

10"x 10"\* (254 x 254mm) Shown in Pewter Iridescent