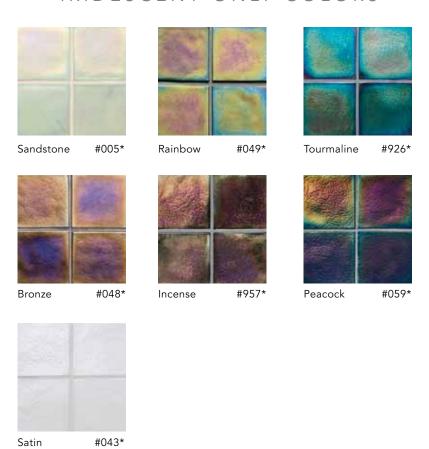

# IRIDESCENT ONLY COLORS

Oceancare, an innovative line of sealing and maintenance products for tile and natural stone. Developed by Oceanside Glasstile using cutting-edge chemical technology, Oceancare products are highly effective, easy to use and environmentally friendly.