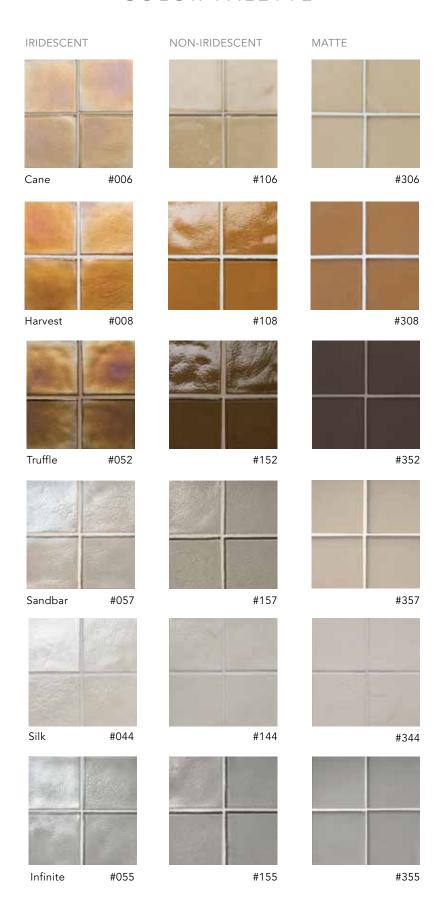

# IRIDESCENT ONLY COLORS

Oceancare, an innovative line of sealing and maintenance products for tile and natural stone. Developed by Oceanside Glasstile using cutting-edge chemical technology, Oceancare products are highly effective, easy to use and environmentally friendly.