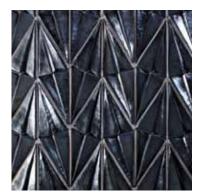

# DIMENSIONAL FIELD SIZES

Dimensional field sizes can be arranged into various patterns to create a unique and beautiful space. Be inspired by the inherent movement and texture that these pieces have to offer.

**Tango** 4 3/4" x 4 7/8" (120 x 124mm) Shown in Platinum Iridescent

**Flight** 7 7/8" x 4" (203 x 101mm) Shown in Platinum Iridescent

Apex 9 5/8" x 3 1/8" (244 x 79mm) Shown in Platinum Iridescent

Shown in Oxygen Iridescent

Shown in Pewter Iridescent