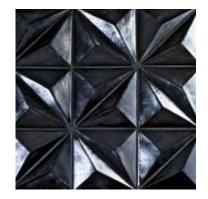

# DIMENSIONAL FIELD SIZES

Dimensional field sizes can be arranged into various patterns to create a unique and beautiful space. Be inspired by the inherent movement and texture that these pieces have to offer.

**Tango** 4 3/4" x 4 7/8" (120 x 124mm) Shown in Platinum Iridescent

**Flight** 7 7/8" x 4" (203 x 101mm) Shown in Platinum Iridescent

Apex 9 5/8" x 3 1/8" (244 x 79mm) Shown in Platinum Iridescent

Shown in Oxygen Iridescent