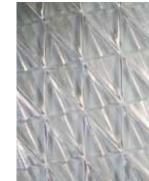

# DIMENSIONAL FIELD SIZES

Dimensional field and liners shown in Platinum Iridescent.

**Mini Extrados** 1 1/4" x 5" (32 x 127mm)

**Pendulum** 1 1/4" x 5" (32 x 127mm)

**Extrados** 1 1/4" x 10" (32 x 254mm)