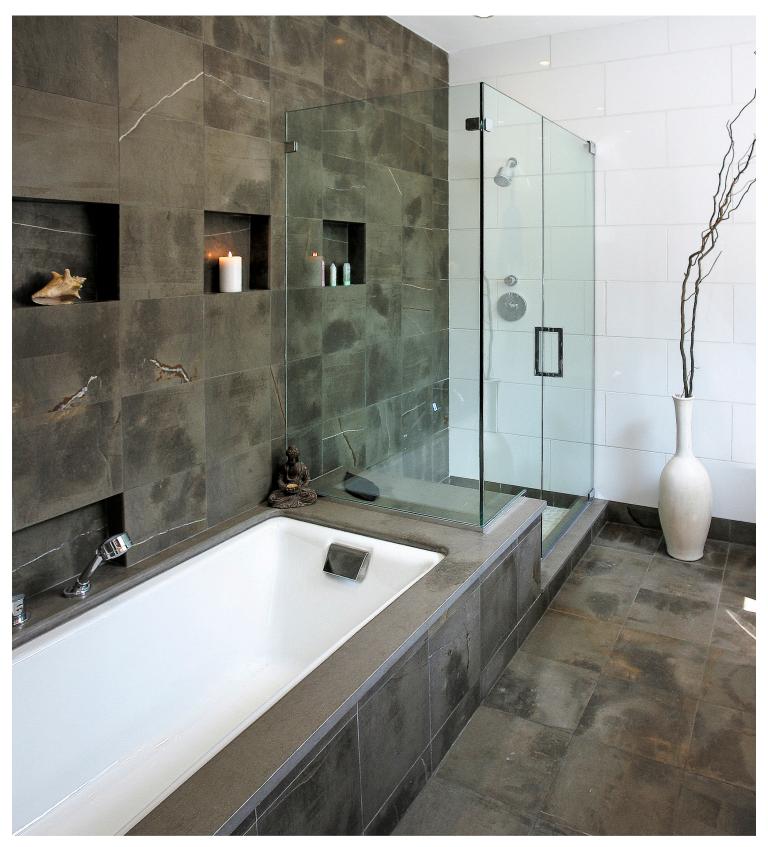

## **GREY FOUSSANA**

Quarried in Tunisia, Grey Foussana is a dusky-green limestone with brown undertones and occasional white quartz veining. Available in slab, field tile, mosaic patterns and waterjet designs, Grey Foussana looks stunning when used in our textured finishes.