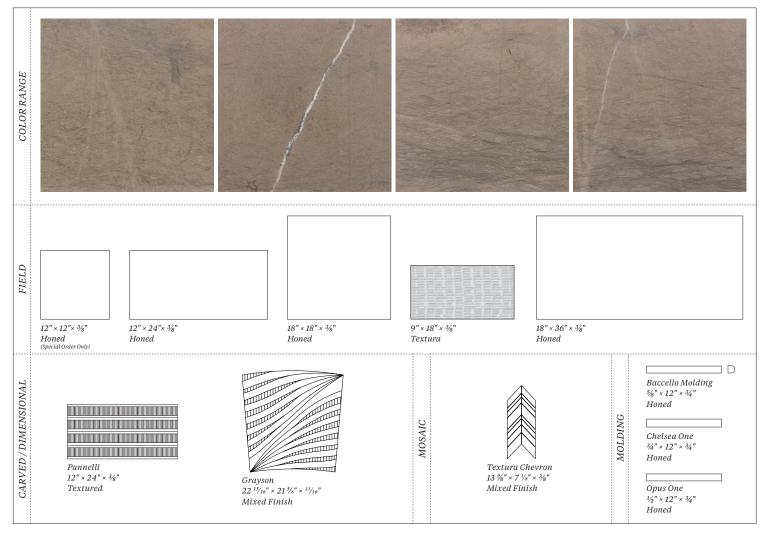

## **GREY FOUSSANA**

Quarried in Tunisia, Grey Foussana is a dusky-green limestone with brown undertones and occasional white quartz veining. Available in slab, field tile, mosaic patterns and waterjet designs, Grey Foussana looks stunning when used in our textured finishes.

## **GREY FOUSSANA**

| APPLICATIONS                  |                                                                                                                                                                                                                                                                                                                                                                                                                                                                                                        |                      |                                    |                              |                                    |                                                    |                              |        | VARIA         | TION  | TAILORED TO<br>CUSTOMIZATION*               |
|-------------------------------|--------------------------------------------------------------------------------------------------------------------------------------------------------------------------------------------------------------------------------------------------------------------------------------------------------------------------------------------------------------------------------------------------------------------------------------------------------------------------------------------------------|----------------------|------------------------------------|------------------------------|------------------------------------|----------------------------------------------------|------------------------------|--------|---------------|-------|---------------------------------------------|
| INTERIOR<br>FLOOR             | INTERIOR<br>WALL                                                                                                                                                                                                                                                                                                                                                                                                                                                                                       | SHOWER<br>WALL       | SHOWER<br>FLOOR                    | EXTERIOR<br>FLOOR            | EXTERIOR<br>WALL                   | POOL/<br>FOUNTAIN                                  | COUNTER<br>TOP               |        | V2            | V3 V4 | CARPET CUTTING<br>FIELD<br>FINISH<br>MOSAIC |
| Light Traffic<br>Commercial   | All                                                                                                                                                                                                                                                                                                                                                                                                                                                                                                    | Conventional<br>Only | No                                 | No                           | Yes,<br>non-freeze<br>thaw         | No                                                 | Yes                          |        |               |       | SADDLE<br>VANITY TOP<br>WATERJET            |
| INSTALLATION/MAINTENANCE      |                                                                                                                                                                                                                                                                                                                                                                                                                                                                                                        |                      |                                    |                              |                                    |                                                    |                              |        |               | AVAIL | ABLE SLAB SIZE                              |
| SETTING<br>MATERIAL           | GROUT                                                                                                                                                                                                                                                                                                                                                                                                                                                                                                  | GROUT<br>JOINT       | MEMBRANE                           | CAULK                        | SEALER                             | CLEANER                                            | INSTALLATION<br>INSTRUCTIONS | LAYOUT | DRY<br>LAYOUT |       |                                             |
| Mapei<br>Granirapid<br>System | Mapei<br>Ultracolor<br>Plus Sanded                                                                                                                                                                                                                                                                                                                                                                                                                                                                     | See Notes<br>Below   | Mapei<br>Mapelastic<br>AquaDefense | Mapei<br>Keracaulk<br>Sanded | AquaMix<br>Sealer's<br>Choice Gold | AquaMix<br>Concentrated<br>Stone & Tile<br>Cleaner | See Notes<br>Below           | No     | Required      |       |                                             |
| NOTES                         |                                                                                                                                                                                                                                                                                                                                                                                                                                                                                                        |                      |                                    |                              |                                    |                                                    |                              |        |               |       | <u></u>                                     |
| Grout Joi<br>Installati       | *Tailored To Customization: Saddle & Vanity Top - Slab<br>Grout Joint: Field - ¼6". Mosaics & waterjet - As established on sheets. Carved & slab - ¼" minimum.<br>Installation Instructions: For field tile and mosaics use TCNA Handbook, for 18 × 36 field tile & slab use MIA DSDM.<br>Tech Notes: Alternate finishes and thicker formats available on special order as required for heavy commercial, exterior<br>and other special applications.<br>Elevations mosaic not suitable for wet areas. |                      |                                    |                              |                                    |                                                    |                              |        |               |       | SLAB<br>1¼'(3cm)<br>Honed                   |