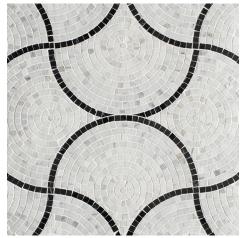

## SPIN

Spin evokes the fine tesserae mosaics of the ancient world in a subtle pattern presented in timelessly beautiful colorways. Semicircular fans are centered on a circular stone and outlined in contrasting colors, and wind across the surface, creating a rhythmic undulation. There are two colorways: Spin Statuary, with classical Statuary marble outlined in bold black marble, and Spin Calacatta Gold, in which the light cloud limestone border provides a delightful on-palette contrast to the Calacatta Gold. Stocked in 12" X 24" interlocking sheets.