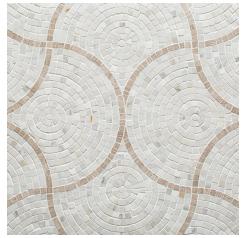

## SPIN

Spin evokes the fine tesserae mosaics of the ancient world in a subtle pattern presented in timelessly beautiful colorways. Semicircular fans are centered on a circular stone and outlined in contrasting colors, and wind across the surface, creating a rhythmic undulation. There are two colorways: Spin Statuary, with classical Statuary marble outlined in bold black marble, and Spin Calacatta Gold, in which the light cloud limestone border provides a delightful on-palette contrast to the Calacatta Gold. Stocked in 12" X 24" interlocking sheets.