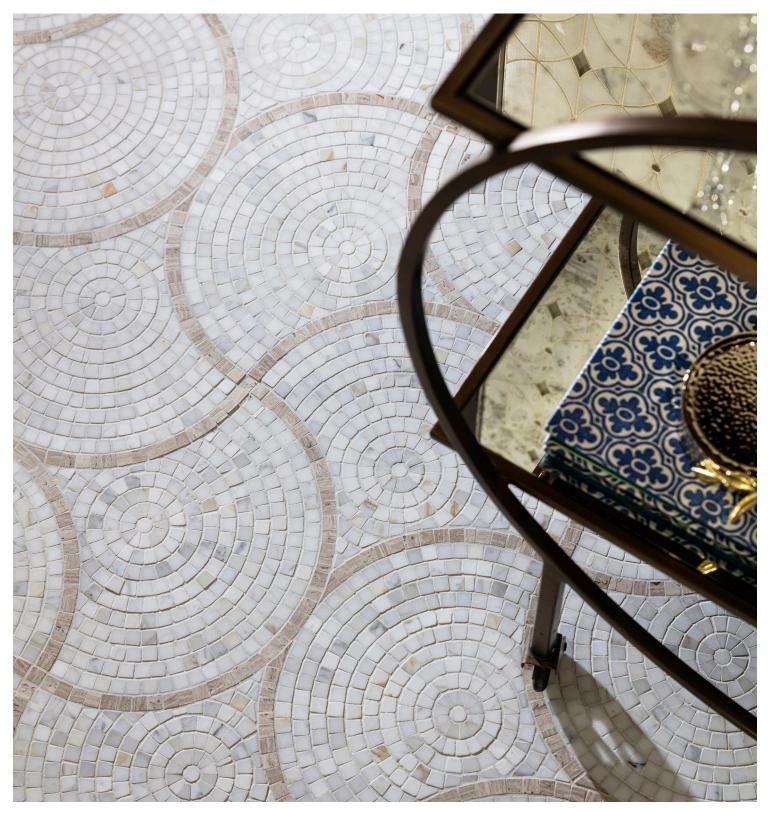

## SPIN

Spin evokes the fine tesserae mosaics of the ancient world in a subtle pattern presented in timelessly beautiful colorways. Semicircular fans are centered on a circular stone and outlined in contrasting colors, and wind across the surface, creating a rhythmic undulation. There are two colorways: Spin Statuary, with classical Statuary marble outlined in bold black marble, and Spin Calacatta Gold, in which the light cloud limestone border provides a delightful on-palette contrast to the Calacatta Gold. Stocked in 12" X 24" interlocking sheets.