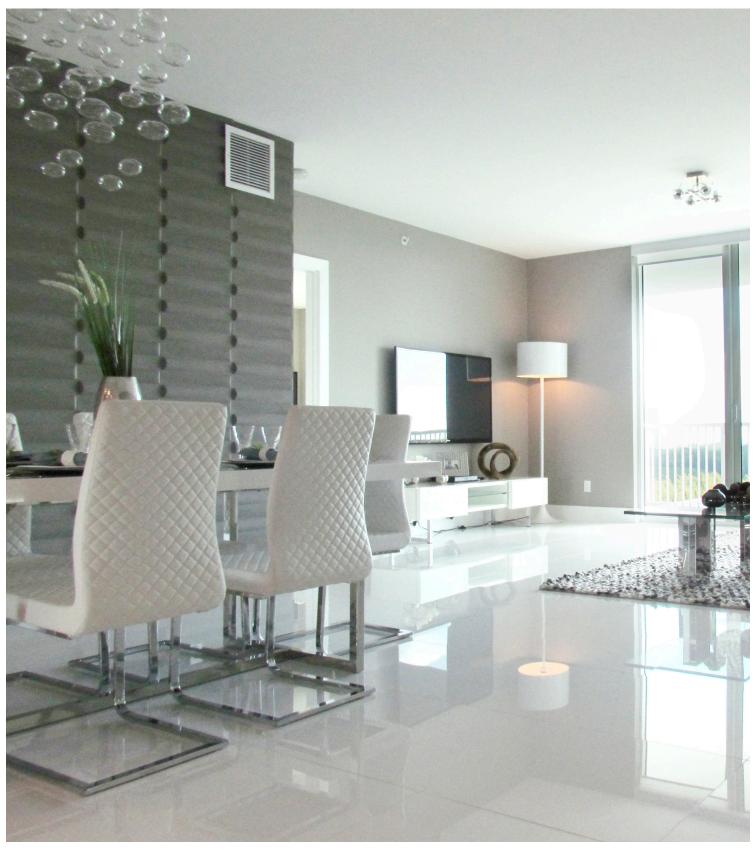

## ARCTIC PORCELAIN

This frost, stain and wear-resistant through-bodied porcelain is meticulously rectified for precise installation.

Material: Double pressed porcelain glazed, polished and rectified (top layer is white porcelain, bottom layer is beige) Per TCNA Guidelines, running bond/brick joint patterns to be set with a max. offset of 33% and min. grout joint of  $\frac{1}{8}$ ", unless otherwise approved by owner.

10% Recycled Content