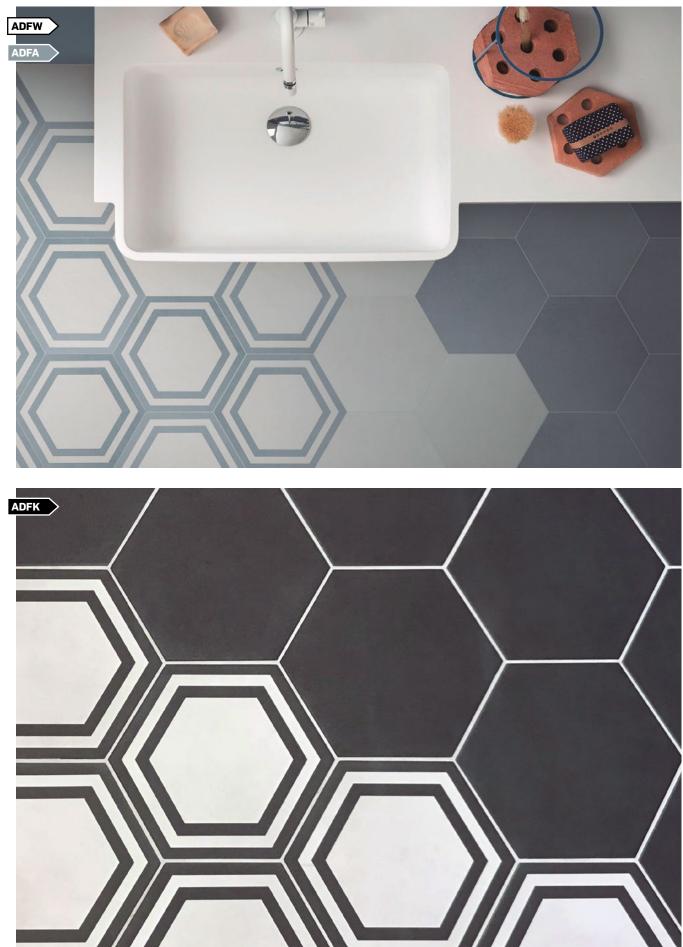

# **FLOOR** Glazed Porcelain Tiles (39% Recycled)

ADFW 500 Example:

500 7.4"x7.4" Square

# **FLOOR** Glazed Porcelain Tiles (39% Recycled)

Find out the product code simply by putting together the color and the item

Example: ADFW 300

**HEX DECO** AVAILABLE COLORS Bone ADFB Light Gray ADFL Dark Gray ADFD Azure ADFA Black ADFK

301 8"x9" Hex Deco