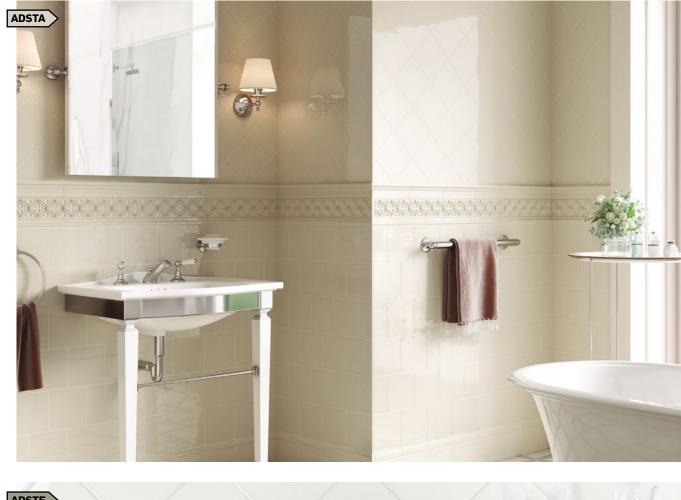

# NER Solid Glaze

| FIELD TILES                               |                                                                                                                                                                                                                                                                                                                |                                                                                                                                      | DECORATIVE ACCESSORIES                                                                                                                                                                                                                                                                                                                                                                                                                                                                                                                                                                                                                                                                                                                                                                                                                                                                                                                                                                                                                                                                                                                                                                                                                                                                                                                                                                                                                                                                                                                                                                                                                                                                                                                                                                                                                                                                                                                                                                                                                                                                          |
|-------------------------------------------|----------------------------------------------------------------------------------------------------------------------------------------------------------------------------------------------------------------------------------------------------------------------------------------------------------------|--------------------------------------------------------------------------------------------------------------------------------------|-------------------------------------------------------------------------------------------------------------------------------------------------------------------------------------------------------------------------------------------------------------------------------------------------------------------------------------------------------------------------------------------------------------------------------------------------------------------------------------------------------------------------------------------------------------------------------------------------------------------------------------------------------------------------------------------------------------------------------------------------------------------------------------------------------------------------------------------------------------------------------------------------------------------------------------------------------------------------------------------------------------------------------------------------------------------------------------------------------------------------------------------------------------------------------------------------------------------------------------------------------------------------------------------------------------------------------------------------------------------------------------------------------------------------------------------------------------------------------------------------------------------------------------------------------------------------------------------------------------------------------------------------------------------------------------------------------------------------------------------------------------------------------------------------------------------------------------------------------------------------------------------------------------------------------------------------------------------------------------------------------------------------------------------------------------------------------------------------|
| FLAT                                      |                                                                                                                                                                                                                                                                                                                | BEVELED                                                                                                                              |                                                                                                                                                                                                                                                                                                                                                                                                                                                                                                                                                                                                                                                                                                                                                                                                                                                                                                                                                                                                                                                                                                                                                                                                                                                                                                                                                                                                                                                                                                                                                                                                                                                                                                                                                                                                                                                                                                                                                                                                                                                                                                 |
|                                           |                                                                                                                                                                                                                                                                                                                |                                                                                                                                      | ADNZ 101 3"x6" Waves ADNZ 114 3"x6" Byzantine                                                                                                                                                                                                                                                                                                                                                                                                                                                                                                                                                                                                                                                                                                                                                                                                                                                                                                                                                                                                                                                                                                                                                                                                                                                                                                                                                                                                                                                                                                                                                                                                                                                                                                                                                                                                                                                                                                                                                                                                                                                   |
| ADNZ 836 3"x6"                            | 2 831 3"x12"                                                                                                                                                                                                                                                                                                   | ADNZ 936 3"x6" Beveled ADNZ 933 3"x3"<br>(Only comes with<br>Double Glazed Edge)                                                     | ADNZ         122         3"x6" Sea         ADNZ         121         3"x6" Classic                                                                                                                                                                                                                                                                                                                                                                                                                                                                                                                                                                                                                                                                                                                                                                                                                                                                                                                                                                                                                                                                                                                                                                                                                                                                                                                                                                                                                                                                                                                                                                                                                                                                                                                                                                                                                                                                                                                                                                                                               |
| ADNZ 866 6"x6" ADN                        | IZ 861 6"x12" ADNZ 840<br>6" Arabesque Flat                                                                                                                                                                                                                                                                    | ADNZ 924 2"x4" Beveled Mesh Mounted 12"x12"                                                                                          | ADLZ 217<br>1"x6" Bar Liner                                                                                                                                                                                                                                                                                                                                                                                                                                                                                                                                                                                                                                                                                                                                                                                                                                                                                                                                                                                                                                                                                                                                                                                                                                                                                                                                                                                                                                                                                                                                                                                                                                                                                                                                                                                                                                                                                                                                                                                                                                                                     |
| ADNZ 848 4"x8"                            | IZ▶841] 4"x12"                                                                                                                                                                                                                                                                                                 | ADNZ 948 4"x8" Beveled ADNZ 944 4"x4"                                                                                                | ADLZ 226         ADCW 220         1"x12" Stripe Liner           0.7"x6" Stripe Liner         0.7"x6" Stripe Liner         0.7"x6" Stripe Liner                                                                                                                                                                                                                                                                                                                                                                                                                                                                                                                                                                                                                                                                                                                                                                                                                                                                                                                                                                                                                                                                                                                                                                                                                                                                                                                                                                                                                                                                                                                                                                                                                                                                                                                                                                                                                                                                                                                                                  |
| ADNZ 882 2"x8" ADN                        | IZ 824 2"x4"Mesh Mounted 12"x12"                                                                                                                                                                                                                                                                               | (Only comes with<br>Double Glazed Edge)                                                                                              | ADLz 204     ADLz 205     ADLz 223       1"x6" Quarter Round     1"x8" Quarter Round     Beak                                                                                                                                                                                                                                                                                                                                                                                                                                                                                                                                                                                                                                                                                                                                                                                                                                                                                                                                                                                                                                                                                                                                                                                                                                                                                                                                                                                                                                                                                                                                                                                                                                                                                                                                                                                                                                                                                                                                                                                                   |
| TRIMS                                     |                                                                                                                                                                                                                                                                                                                | TRIMS                                                                                                                                | ADLZ 200 1"x6" Rope         ADLZ 210 1"x8" Rope                                                                                                                                                                                                                                                                                                                                                                                                                                                                                                                                                                                                                                                                                                                                                                                                                                                                                                                                                                                                                                                                                                                                                                                                                                                                                                                                                                                                                                                                                                                                                                                                                                                                                                                                                                                                                                                                                                                                                                                                                                                 |
| FINISHING EDGES                           | FLAT BULLNOSES                                                                                                                                                                                                                                                                                                 | BEVELED GLAZED EDGES                                                                                                                 |                                                                                                                                                                                                                                                                                                                                                                                                                                                                                                                                                                                                                                                                                                                                                                                                                                                                                                                                                                                                                                                                                                                                                                                                                                                                                                                                                                                                                                                                                                                                                                                                                                                                                                                                                                                                                                                                                                                                                                                                                                                                                                 |
| FE FE Corner                              | SBN SBN DBN                                                                                                                                                                                                                                                                                                    | SGE SGE DGE                                                                                                                          | ADCW 200 0.8"x12" Corner Trim                                                                                                                                                                                                                                                                                                                                                                                                                                                                                                                                                                                                                                                                                                                                                                                                                                                                                                                                                                                                                                                                                                                                                                                                                                                                                                                                                                                                                                                                                                                                                                                                                                                                                                                                                                                                                                                                                                                                                                                                                                                                   |
| ADNZ 506 FE 0.4"x6"                       |                                                                                                                                                                                                                                                                                                                |                                                                                                                                      |                                                                                                                                                                                                                                                                                                                                                                                                                                                                                                                                                                                                                                                                                                                                                                                                                                                                                                                                                                                                                                                                                                                                                                                                                                                                                                                                                                                                                                                                                                                                                                                                                                                                                                                                                                                                                                                                                                                                                                                                                                                                                                 |
| ADNZ 508 FE 0.4"x8"<br>ADNZ 500 FE Corner | ADNZ 805 3"x6" SBN 6"<br>ADNZ 806 3"x6" SBN 3"<br>ADNZ 807 3"x6" DBN Right<br>ADNZ 808 3"x6" DBN Left<br>ADNZ 808 6"x6" SBN                                                                                                                                                                                    | ADNZ9073"x6" Beveled SGE 3"ADNZ9033"x6" Beveled SGE 6"ADNZ9333"x3" Beveled DGEADNZ9114"x8" Beveled SGE 4"ADNZ9104"x8" Beveled SGE 8" |                                                                                                                                                                                                                                                                                                                                                                                                                                                                                                                                                                                                                                                                                                                                                                                                                                                                                                                                                                                                                                                                                                                                                                                                                                                                                                                                                                                                                                                                                                                                                                                                                                                                                                                                                                                                                                                                                                                                                                                                                                                                                                 |
| ADNZ 508 FE 0.4"x8"                       | ADNZ 806 3"x6" SBN 3"<br>ADNZ 807 3"x6" DBN Right                                                                                                                                                                                                                                                              | ADNZ 908 3"x6" Beveled SGE 6"<br>ADNZ 983 3"x3" Beveled DGE                                                                          | Image: Constraint of the second se |
| ADNZ 508 FE 0.4"x8"<br>ADNZ 500 FE Corner | ADNZ 806       3"x6" SBN 3"         ADNZ 807       3"x6" DBN Right         ADNZ 808       3"x6" DBN Left         ADNZ 803       6"x6" SBN         ADNZ 804       6"x6" DBN         ADNZ 804       6"x6" SBN         ADNZ 804       6"x6" SBN         ADNZ 804       6"x6" SBN         ADNZ 804       6"x6" SBN | ADNZ 9033"x6" Beveled SGE 6"ADNZ 9333"x3" Beveled DGEADNZ 9114"x8" Beveled SGE 4"ADNZ 9104"x8" Beveled SGE 8"                        | Image: Signal state                                                                                                                                                                                                                                                                                                                                                                                                                                                                                                                                                                                                                                                                                                                                                                                                                                                                                                                                                                                                                                                                                                                                                                                                                                                                                                                                                                                                                                                                                                                                                                                                                                                                                                             |

# **NERI** Solid Glaze BONE

**DECORATIVE ACCESSORIES** 

FIELD TILES

| FLAT           |                        |
|----------------|------------------------|
|                |                        |
| ADNB 836 3"x6" | <b>ADNB 831</b> 3"x12" |
|                |                        |
|                |                        |
|                |                        |
| ADNB 866 6"x6" | ADNB 861 6"x12"        |
|                |                        |
|                |                        |
| ADNB 848 4"x8" | ADNB 841 4"x12"        |