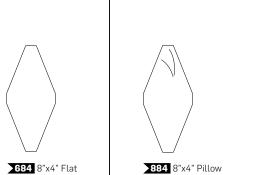

# **DIAMONDS** Dimensional Field

## AVAILABLE COLORS

White ADNZ Bone ADNB

FLAT

Find out the product code simply by putting together the color and the item

ADNZ

684