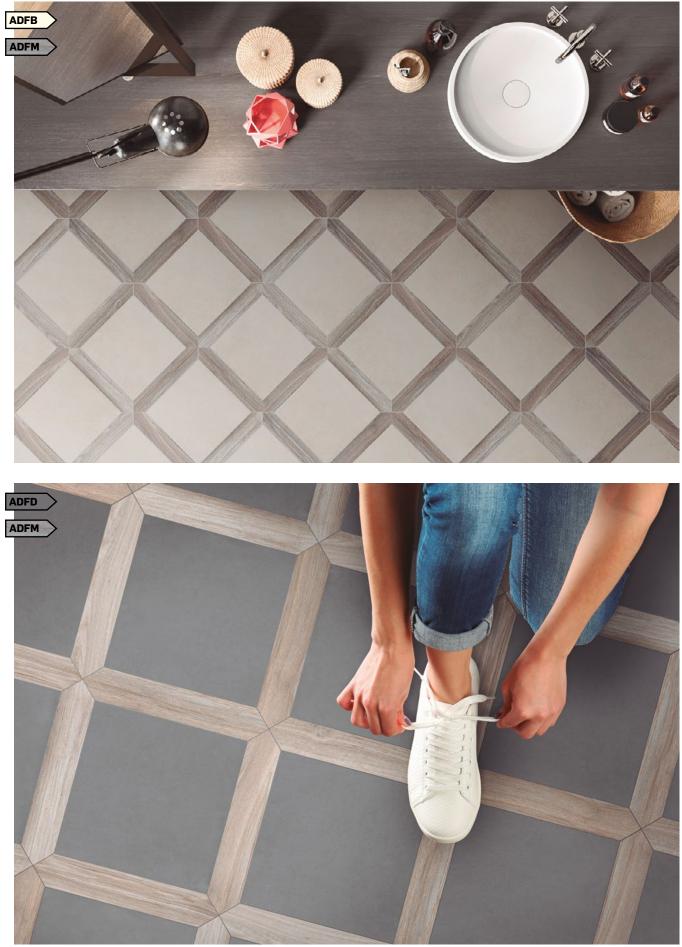

# **FLOOR** Glazed Porcelain Tiles (39% Recycled)

Find out the product code simply by putting together the color and the item

Example: ADFW 300

**HEX DECO** AVAILABLE COLORS Bone ADFB Light Gray ADFL Dark Gray ADFD Azure ADFA Black ADFK