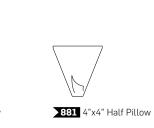

# **DIAMONDS** Dimensional Field

## AVAILABLE COLORS

White ADNZ Bone ADNB

FLAT

Find out the product code simply by putting together the color and the item

ADNZ

684