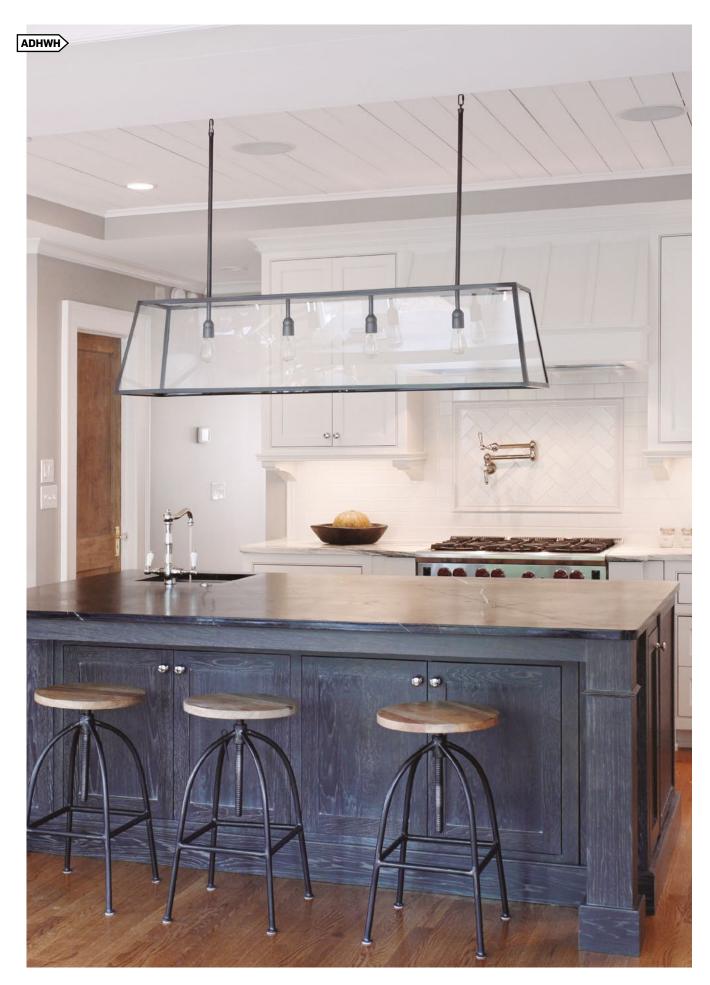

# HAMPTON Classic Crackle

AVAILABLE COLORS

AVAILABLE COLORS

White ADHWH Bone ADHBQ

**DECORATIVE ACCESSORIES** 