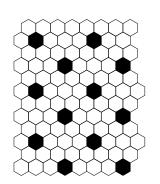

# MESH MOUNTED

ADGL 946 Vintage Hex 1" White 11.85"x11.41"

ADGL 947 Vintage Hex 1" Black 11.85"x11.41"

ADGL 945 Vintage Hex 1" Flower B&W 11.85"x9.13"