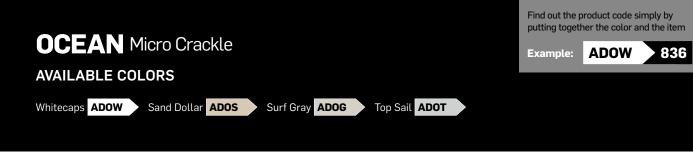

| Find out the product code simply by     |
|-----------------------------------------|
| outting together the color and the item |

Example: ADNZ 836