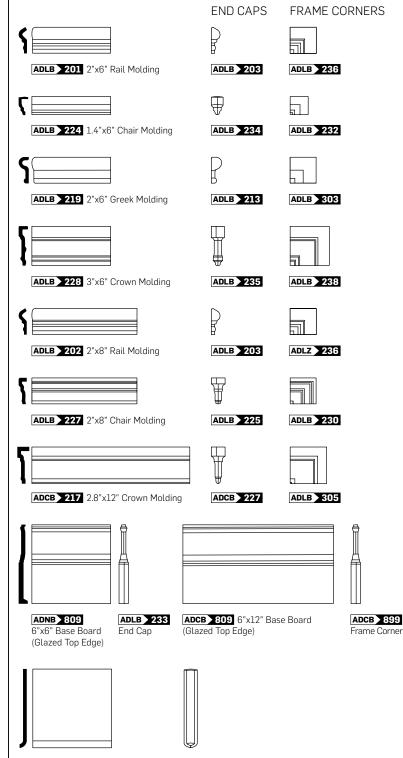

# DECORATIVE ACCESSORIES

| ADLK 213 1"x6" Flat Liner                                                                                                                                                                            |                       |               |
|------------------------------------------------------------------------------------------------------------------------------------------------------------------------------------------------------|-----------------------|---------------|
| ADLK 226 0.7"x6" Stripe Liner                                                                                                                                                                        | DCK 220 1"x12" Stripe | Liner         |
| ( ( ( ( ( ( ( ( ( ( ( ( ( ( ( ( ( ( ( ( ( ( ( ( ( ( ( ( ( ( ( ( ( ( ( ( ( ( ( ( ( ( ( ( ( ( ( ( ( ( ( ( ( ( ( ( ( ( ( ( ( ( ( ( ( ( ( ( ( ( ( (( ( ( ( ( ( ( ( ( ( (   (   (   (   (   (   (   (   ( | DLK 223 Beak          |               |
| ADCK 200 0.8"x12" Corner Trim                                                                                                                                                                        |                       |               |
| FINISHING TOUCHES                                                                                                                                                                                    |                       |               |
|                                                                                                                                                                                                      | END CAPS              | FRAME CORNERS |
| ADLK 201 2"x6" Rail Molding                                                                                                                                                                          | ADLK 203              |               |
| ADLK 224 1.4"x6" Chair Molding                                                                                                                                                                       | ADLK 284              | ADLK 2872     |
| ADLK 217 2.8"x12" Crown Molding                                                                                                                                                                      | ADLK 2227             |               |
| ADLK 227 2.8 X12 Crown Motuning                                                                                                                                                                      | ADLK 225              |               |
|                                                                                                                                                                                                      |                       |               |

ADNK 809 6"x6" Base Board ADNK 233 ADCK 809 6"x12" Base Board

(Glazed Top Edge)

End Cap

(Glazed Top Edge)

ADCK 899

End Cap