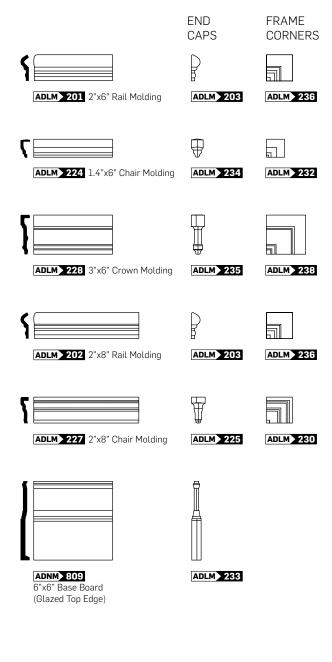

# FINISHING TOUCHES

ADLZ 810 6"x6" Cove Base

ADLZ 811 (Inside Corner)

BONE

# FINISHING TOUCHES

ADLB 810 6"x6" Cove Base

ADLB 811 (Inside Corner)