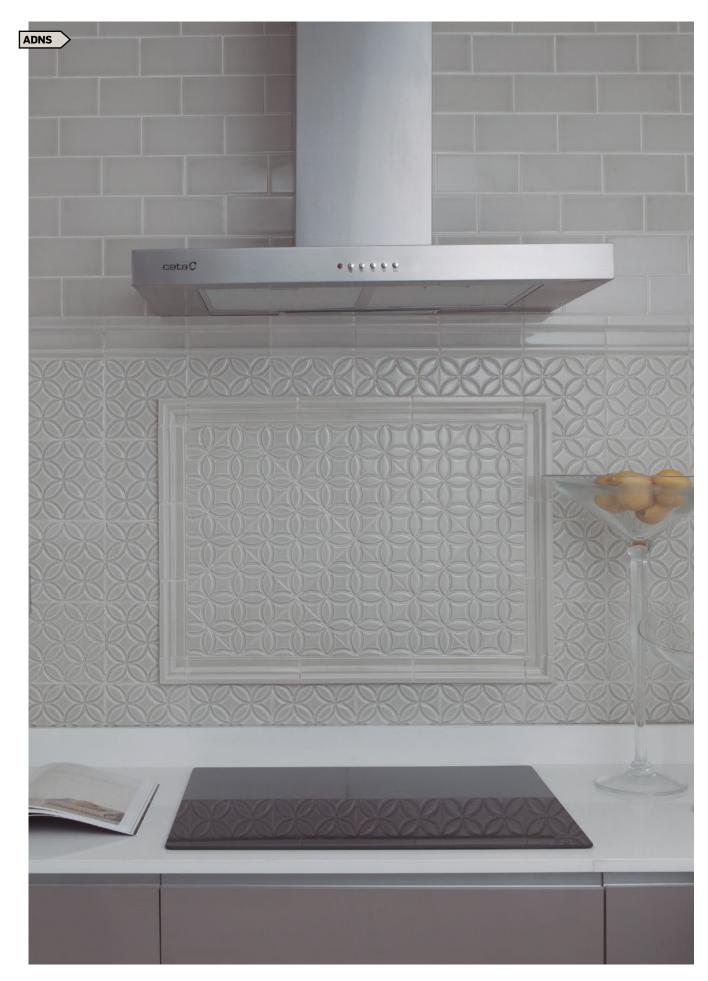

# NER Solid Glaze SIERRA SAND

### **FIELD TILES**

|  | ADNS 882 2"x8" |
|--|----------------|

ADNS 840 6" Arabesque Flat