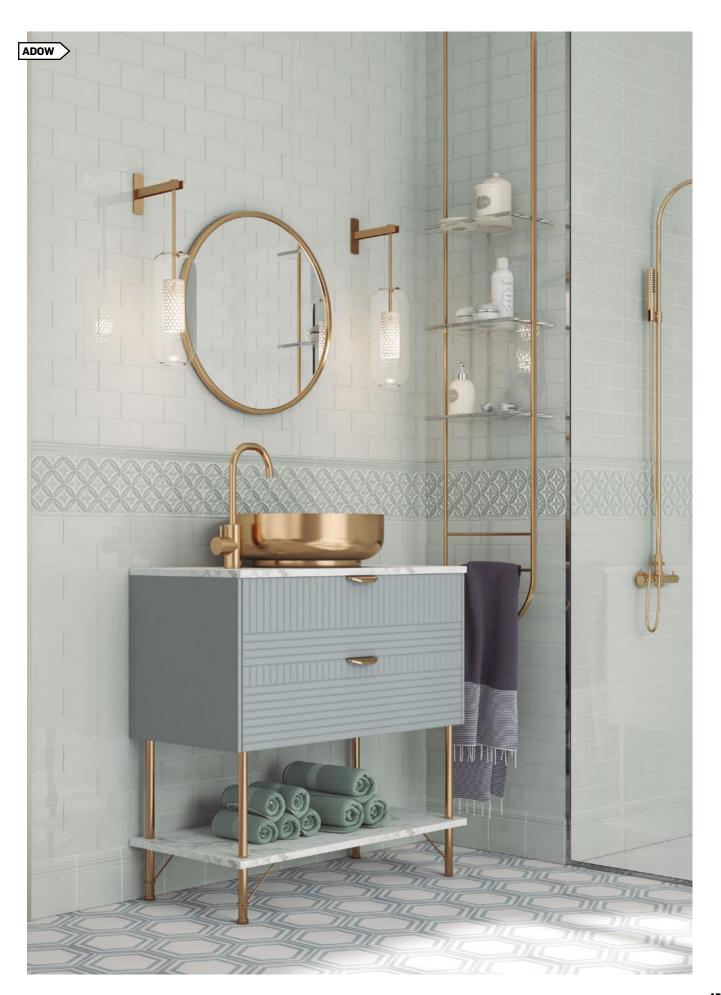

# FIELD TILES

UNDULATED



**836** 3"x6"

**831** 3"x12"

TEXTURED



836T 3"x6" Textured



831T 3"x12" Textured



101 3"x6" Waves



102 3"x12" Waves

### TRIMS

FINISHING EDGES





DECORATIVE ACCESSORIES

40xer

502 6"x6" Energy Deco











## FIELD TILES

UNDULATED



836 3"x6"

**839** 3"x9"

# TRIMS



802 3"x6" SGE 3"
803 3"x6" DGE Right
804 3"x6" DGE Left
805 3"x9" SGE 9"
806 3"x9" SGE 3"
807 3"x9" DGE Right
808 3"x9" DGE Left

# **DECORATIVE ACCESSORIES**



#### 501 6"x6" Persian Deco



|   | <b>207</b> 0.8"x6" Stripe Liner |
|---|---------------------------------|
| ( |                                 |
|   | 208 1"x6" Bar Liner             |
| t |                                 |

**209** 1"x6" Quarter Round **210** Beak

 $\bigtriangledown$ 















# HAMPTON Classic Crackle

AVAILABLE COLORS







AVAILABLE COLORS

White ADHWH Bone ADHBQ

**DECORATIVE ACCESSORIES** 

# FIELD TILES





836 3"x6"

882 2"x8"



824 2"x4" Mesh Mounted 12"x12"

**848** 4"x8"

866 6"x6"

### TRIMS

**FINISHING EDGES** 



**506** FE 0.4"x6" 508 FE 0.4"x8" 500 FE Corner

FLAT BULLNOSES



805 3"x6" SBN 6" 806 3"x6" SBN 3" 807 3"x6" DBN Right 808 3"x6" DBN Left 803 6"x6" SBN 804 6"x6" DBN 810 4"x8" SBN 4" 811 4"x8" SBN 8" 812 4"x4" DBN 822 2"x2" DBN 826 2"x6" SBN 6" 828 2"x8" SBN 8"

BEVELED



936 3"x6" Beveled



**933** 3"x3" Beveled (Only comes with Double Glazed Edge)



924 2"x4" Beveled Mesh Mounted 12"x12"





101 3"x6" Waves

107 3"x6" Byzantine

113 3"x6" Classic





114 3"x6" Sea

**C** 

207 1"x6" Bar Liner

220 0.7"x6" Stripe Liner