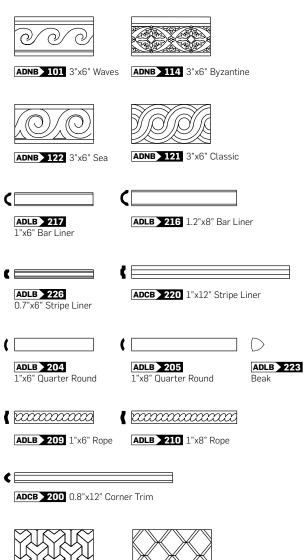

# NER Solid Glaze

| FIELD TILES                               |                                                                                                                                                                                                                                                                                                                |                                                                                                                                      | DECORATIVE ACCESSORIES                                                                                                                                                                                                                                                                                                                                                                                                                                                                                                                                                                                                                                                                                                                                                                                                                                                                                                                                                                                                                                                                                                                                                                                                                                                                                                                                                                                                                                                                                                                                                                                                                                                                                                                                                                                                                                                                                                                                                                                                                                                                          |
|-------------------------------------------|----------------------------------------------------------------------------------------------------------------------------------------------------------------------------------------------------------------------------------------------------------------------------------------------------------------|--------------------------------------------------------------------------------------------------------------------------------------|-------------------------------------------------------------------------------------------------------------------------------------------------------------------------------------------------------------------------------------------------------------------------------------------------------------------------------------------------------------------------------------------------------------------------------------------------------------------------------------------------------------------------------------------------------------------------------------------------------------------------------------------------------------------------------------------------------------------------------------------------------------------------------------------------------------------------------------------------------------------------------------------------------------------------------------------------------------------------------------------------------------------------------------------------------------------------------------------------------------------------------------------------------------------------------------------------------------------------------------------------------------------------------------------------------------------------------------------------------------------------------------------------------------------------------------------------------------------------------------------------------------------------------------------------------------------------------------------------------------------------------------------------------------------------------------------------------------------------------------------------------------------------------------------------------------------------------------------------------------------------------------------------------------------------------------------------------------------------------------------------------------------------------------------------------------------------------------------------|
| FLAT                                      |                                                                                                                                                                                                                                                                                                                | BEVELED                                                                                                                              |                                                                                                                                                                                                                                                                                                                                                                                                                                                                                                                                                                                                                                                                                                                                                                                                                                                                                                                                                                                                                                                                                                                                                                                                                                                                                                                                                                                                                                                                                                                                                                                                                                                                                                                                                                                                                                                                                                                                                                                                                                                                                                 |
|                                           |                                                                                                                                                                                                                                                                                                                |                                                                                                                                      | ADNZ 101 3"x6" Waves ADNZ 114 3"x6" Byzantine                                                                                                                                                                                                                                                                                                                                                                                                                                                                                                                                                                                                                                                                                                                                                                                                                                                                                                                                                                                                                                                                                                                                                                                                                                                                                                                                                                                                                                                                                                                                                                                                                                                                                                                                                                                                                                                                                                                                                                                                                                                   |
| ADNZ 836 3"x6"                            | 2 831 3"x12"                                                                                                                                                                                                                                                                                                   | ADNZ 936 3"x6" Beveled ADNZ 933 3"x3"<br>(Only comes with<br>Double Glazed Edge)                                                     | ADNZ         122         3"x6" Sea         ADNZ         121         3"x6" Classic                                                                                                                                                                                                                                                                                                                                                                                                                                                                                                                                                                                                                                                                                                                                                                                                                                                                                                                                                                                                                                                                                                                                                                                                                                                                                                                                                                                                                                                                                                                                                                                                                                                                                                                                                                                                                                                                                                                                                                                                               |
| ADNZ 866 6"x6" ADN                        | IZ 861 6"x12" ADNZ 840<br>6" Arabesque Flat                                                                                                                                                                                                                                                                    | ADNZ 924 2"x4" Beveled Mesh Mounted 12"x12"                                                                                          | ADLZ 217<br>1"x6" Bar Liner                                                                                                                                                                                                                                                                                                                                                                                                                                                                                                                                                                                                                                                                                                                                                                                                                                                                                                                                                                                                                                                                                                                                                                                                                                                                                                                                                                                                                                                                                                                                                                                                                                                                                                                                                                                                                                                                                                                                                                                                                                                                     |
| ADNZ 848 4"x8"                            | IZ▶841] 4"x12"                                                                                                                                                                                                                                                                                                 | ADNZ 948 4"x8" Beveled ADNZ 944 4"x4"                                                                                                | ADLZ 226         ADCW 220         1"x12" Stripe Liner           0.7"x6" Stripe Liner         0.7"x6" Stripe Liner         0.7"x6" Stripe Liner                                                                                                                                                                                                                                                                                                                                                                                                                                                                                                                                                                                                                                                                                                                                                                                                                                                                                                                                                                                                                                                                                                                                                                                                                                                                                                                                                                                                                                                                                                                                                                                                                                                                                                                                                                                                                                                                                                                                                  |
| ADNZ 882 2"x8" ADN                        | IZ 824 2"x4"Mesh Mounted 12"x12"                                                                                                                                                                                                                                                                               | (Only comes with<br>Double Glazed Edge)                                                                                              | ADLz 204     ADLz 205     ADLz 223       1"x6" Quarter Round     1"x8" Quarter Round     Beak                                                                                                                                                                                                                                                                                                                                                                                                                                                                                                                                                                                                                                                                                                                                                                                                                                                                                                                                                                                                                                                                                                                                                                                                                                                                                                                                                                                                                                                                                                                                                                                                                                                                                                                                                                                                                                                                                                                                                                                                   |
| TRIMS                                     |                                                                                                                                                                                                                                                                                                                | TRIMS                                                                                                                                | ADLZ 200 1"x6" Rope         ADLZ 210 1"x8" Rope                                                                                                                                                                                                                                                                                                                                                                                                                                                                                                                                                                                                                                                                                                                                                                                                                                                                                                                                                                                                                                                                                                                                                                                                                                                                                                                                                                                                                                                                                                                                                                                                                                                                                                                                                                                                                                                                                                                                                                                                                                                 |
| FINISHING EDGES                           | FLAT BULLNOSES                                                                                                                                                                                                                                                                                                 | BEVELED GLAZED EDGES                                                                                                                 |                                                                                                                                                                                                                                                                                                                                                                                                                                                                                                                                                                                                                                                                                                                                                                                                                                                                                                                                                                                                                                                                                                                                                                                                                                                                                                                                                                                                                                                                                                                                                                                                                                                                                                                                                                                                                                                                                                                                                                                                                                                                                                 |
| FE FE Corner                              | SBN SBN DBN                                                                                                                                                                                                                                                                                                    | SGE SGE DGE                                                                                                                          | ADCW 200 0.8"x12" Corner Trim                                                                                                                                                                                                                                                                                                                                                                                                                                                                                                                                                                                                                                                                                                                                                                                                                                                                                                                                                                                                                                                                                                                                                                                                                                                                                                                                                                                                                                                                                                                                                                                                                                                                                                                                                                                                                                                                                                                                                                                                                                                                   |
| ADNZ 506 FE 0.4"x6"                       |                                                                                                                                                                                                                                                                                                                |                                                                                                                                      |                                                                                                                                                                                                                                                                                                                                                                                                                                                                                                                                                                                                                                                                                                                                                                                                                                                                                                                                                                                                                                                                                                                                                                                                                                                                                                                                                                                                                                                                                                                                                                                                                                                                                                                                                                                                                                                                                                                                                                                                                                                                                                 |
| ADNZ 508 FE 0.4"x8"<br>ADNZ 500 FE Corner | ADNZ 805 3"x6" SBN 6"<br>ADNZ 806 3"x6" SBN 3"<br>ADNZ 807 3"x6" DBN Right<br>ADNZ 808 3"x6" DBN Left<br>ADNZ 808 6"x6" SBN                                                                                                                                                                                    | ADNZ9073"x6" Beveled SGE 3"ADNZ9033"x6" Beveled SGE 6"ADNZ9333"x3" Beveled DGEADNZ9114"x8" Beveled SGE 4"ADNZ9104"x8" Beveled SGE 8" |                                                                                                                                                                                                                                                                                                                                                                                                                                                                                                                                                                                                                                                                                                                                                                                                                                                                                                                                                                                                                                                                                                                                                                                                                                                                                                                                                                                                                                                                                                                                                                                                                                                                                                                                                                                                                                                                                                                                                                                                                                                                                                 |
| ADNZ 508 FE 0.4"x8"                       | ADNZ 806 3"x6" SBN 3"<br>ADNZ 807 3"x6" DBN Right                                                                                                                                                                                                                                                              | ADNZ 908 3"x6" Beveled SGE 6"<br>ADNZ 983 3"x3" Beveled DGE                                                                          | Image: Constraint of the second se |
| ADNZ 508 FE 0.4"x8"<br>ADNZ 500 FE Corner | ADNZ 806       3"x6" SBN 3"         ADNZ 807       3"x6" DBN Right         ADNZ 808       3"x6" DBN Left         ADNZ 803       6"x6" SBN         ADNZ 804       6"x6" DBN         ADNZ 804       6"x6" SBN         ADNZ 804       6"x6" SBN         ADNZ 804       6"x6" SBN         ADNZ 804       6"x6" SBN | ADNZ 9033"x6" Beveled SGE 6"ADNZ 9333"x3" Beveled DGEADNZ 9114"x8" Beveled SGE 4"ADNZ 9104"x8" Beveled SGE 8"                        | Image: Signal state                                                                                                                                                                                                                                                                                                                                                                                                                                                                                                                                                                                                                                                                                                                                                                                                                                                                                                                                                                                                                                                                                                                                                                                                                                                                                                                                                                                                                                                                                                                                                                                                                                                                                                             |