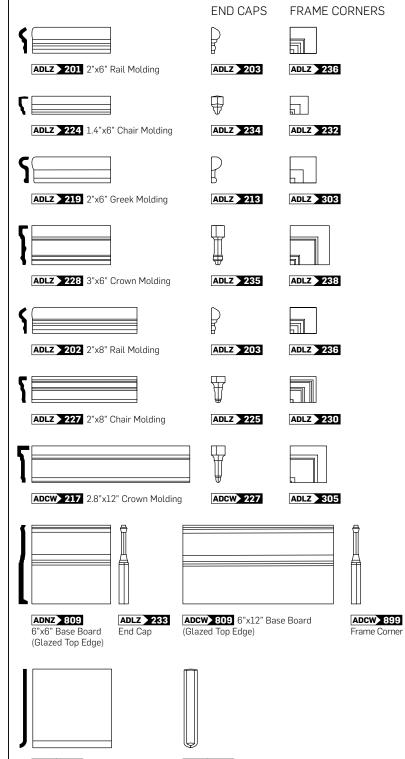

|

| Find out the product code simply by     |
|-----------------------------------------|
| outting together the color and the item |

Example: ADNZ 836

# FINISHING TOUCHES



ADLZ 810 6"x6" Cove Base

ADLZ 811 (Inside Corner)







BONE



# **NERI** Solid Glaze BONE

**DECORATIVE ACCESSORIES** 

FIELD TILES

| FLAT           |                        |
|----------------|------------------------|
|                |                        |
| ADNB 836 3"x6" | <b>ADNB 831</b> 3"x12" |
|                |                        |
|                |                        |
|                |                        |
| ADNB 866 6"x6" | ADNB 861 6"x12"        |
|                |                        |
|                |                        |
| ADNB 848 4"x8" | ADNB 841 4"x12"        |



ADNB 882 2"x8"

## TRIMS

FINISHING EDGES



ADNB 506 FE 0.4"x6" ADNB 508 FE 0.4"x8" ADNB 500 FE Corner

#### FLAT GLAZED EDGES



ADNB 813 3"x12" DGE Right ADNB 814 3"x12" D