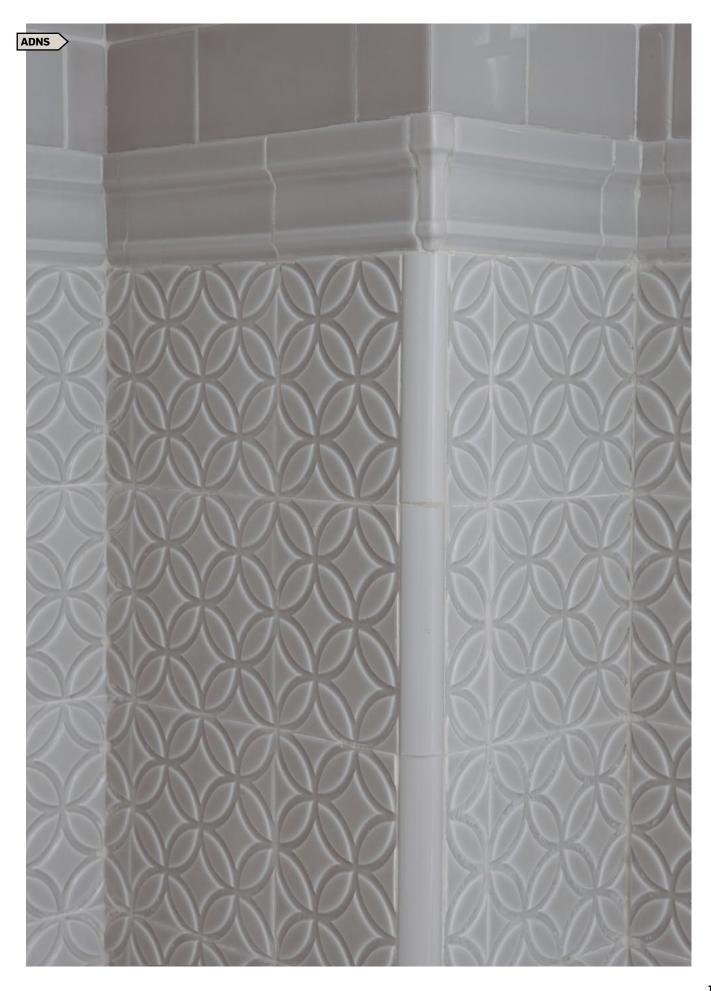

# NER Solid Glaze SIERRA SAND

### **FIELD TILES**

|  | ADNS 882 2"x8" |
|--|----------------|

ADNS 840 6" Arabesque Flat