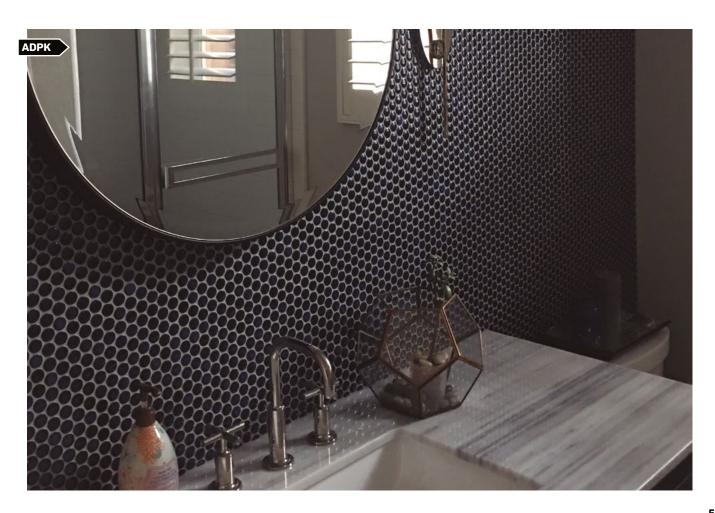

# PENNY ROUNDS Glazed Porcelain Mosaics

AVAILABLE COLORS

# MESH MOUNTED

700 Penny Rounds 12.4"x11.5"