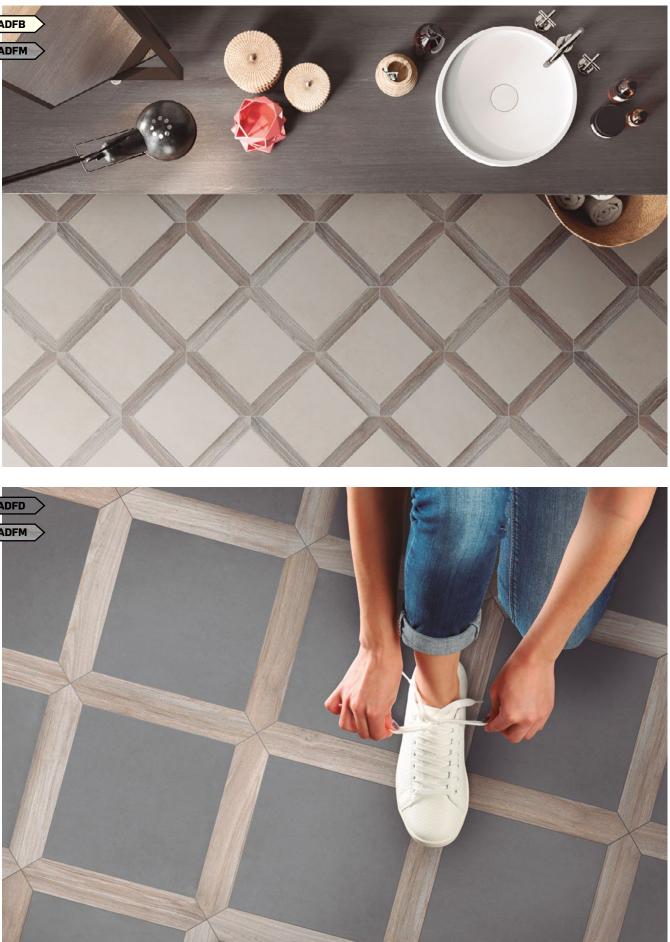

# **FLOOR** Glazed Porcelain Tiles (39% Recycled)

Find out the product code simply by putting together the color and the item

Example: ADFW 300

**HEX DECO** AVAILABLE COLORS Bone ADFB Light Gray ADFL Dark Gray ADFD Azure ADFA Black ADFK