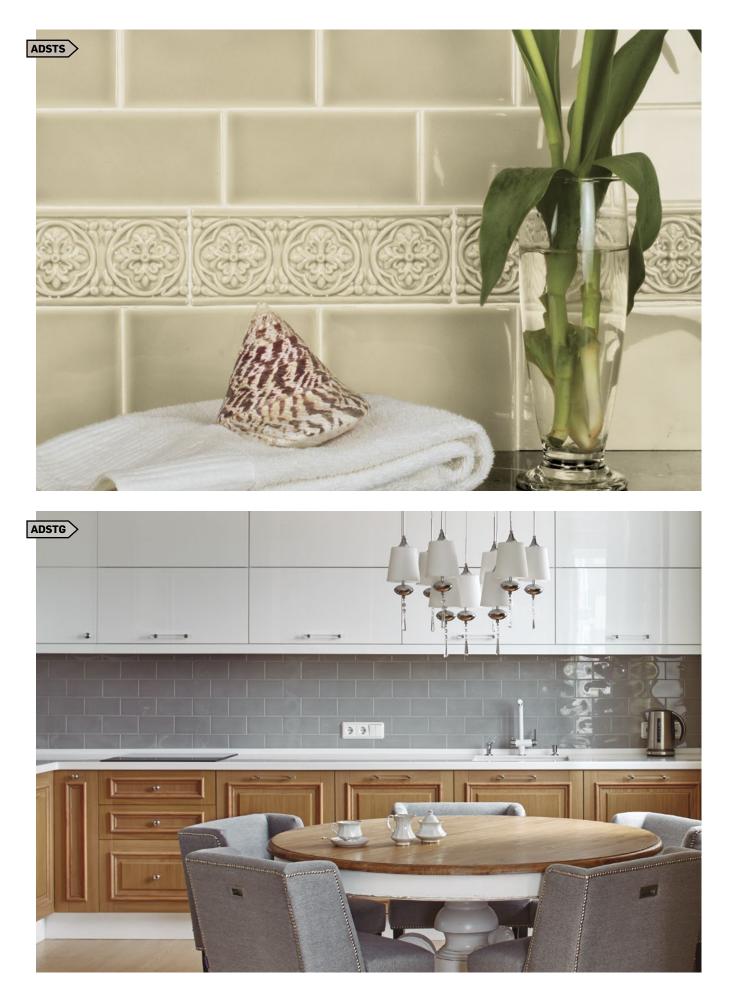

# HAMPTON Classic Crackle

AVAILABLE COLORS

AVAILABLE COLORS

White ADHWH Bone ADHBQ

**DECORATIVE ACCESSORIES** 

# FIELD TILES

836 3"x6"

882 2"x8"

824 2"x4" Mesh Mounted 12"x12"

**848** 4"x8"

866 6"x6"