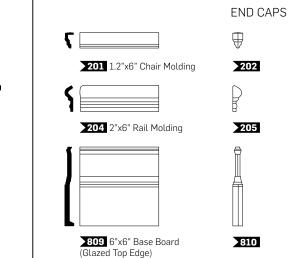

# FINISHING TOUCHES

ADLZ 810 6"x6" Cove Base

ADLZ 811 (Inside Corner)

BONE

# **FINISHING TOUCHES**

809 6"x6" Base Board (Glazed Top Edge)