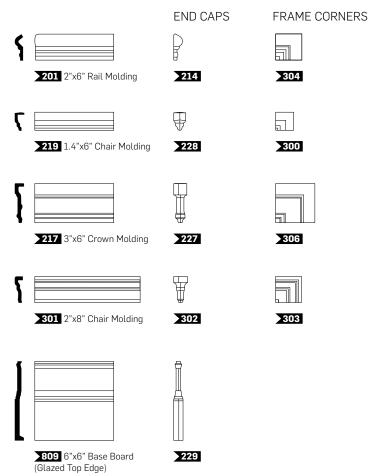

# DECORATIVE ACCESSORIES

| ADLK 213 1"x6" Flat Liner                                                                                                                                                                            |                       |               |
|------------------------------------------------------------------------------------------------------------------------------------------------------------------------------------------------------|-----------------------|---------------|
| ADLK 226 0.7"x6" Stripe Liner                                                                                                                                                                        | DCK 220 1"x12" Stripe | Liner         |
| ( ( ( ( ( ( ( ( ( ( ( ( ( ( ( ( ( ( ( ( ( ( ( ( ( ( ( ( ( ( ( ( ( ( ( ( ( ( ( ( ( ( ( ( ( ( ( ( ( ( ( ( ( ( ( ( ( ( ( ( ( ( ( ( ( ( ( ( ( ( ( (( ( ( ( ( ( ( ( ( ( (   (   (   (   (   (   (   (   ( | DLK 223 Beak          |               |
| ADCK 200 0.8"x12" Corner Trim                                                                                                                                                                        |                       |               |
| FINISHING TOUCHES                                                                                                                                                                                    |                       |               |
|                                                                                                                                                                                                      | END CAPS              | FRAME CORNERS |
| ADLK 201 2"x6" Rail Molding                                                                                                                                                                          | ADLK 203              |               |
| ADLK 224 1.4"x6" Chair Molding                                                                                                                                                                       | ADLK 284              | ADLK 2872     |
| ADLK 217 2.8"x12" Crown Molding                                                                                                                                                                      | ADLK 2227             |               |
| ADLK 227 2.8 X12 Crown Motuning                                                                                                                                                                      | ADLK 225              |               |
|                                                                                                                                                                                                      |                       |               |

ADNK 809 6"x6" Base Board ADNK 233 ADCK 809 6"x12" Base Board

(Glazed Top Edge)

End Cap

(Glazed Top Edge)

ADCK 899

End Cap