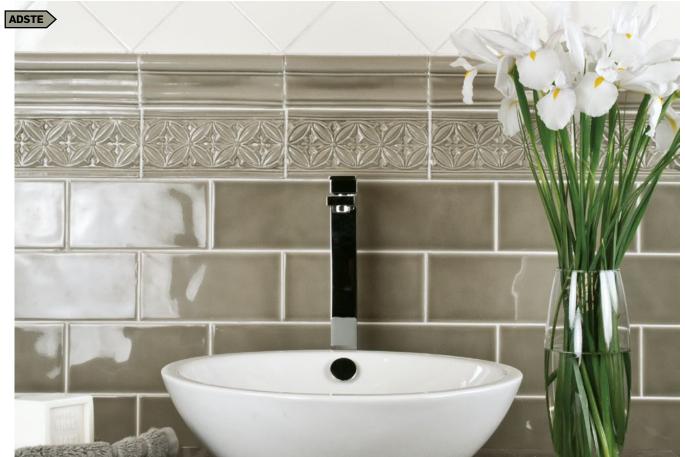

# NER Solid Glaze SIERRA SAND

### **FIELD TILES**

|  | ADNS 882 2"x8" |
|--|----------------|

ADNS 840 6" Arabesque Flat