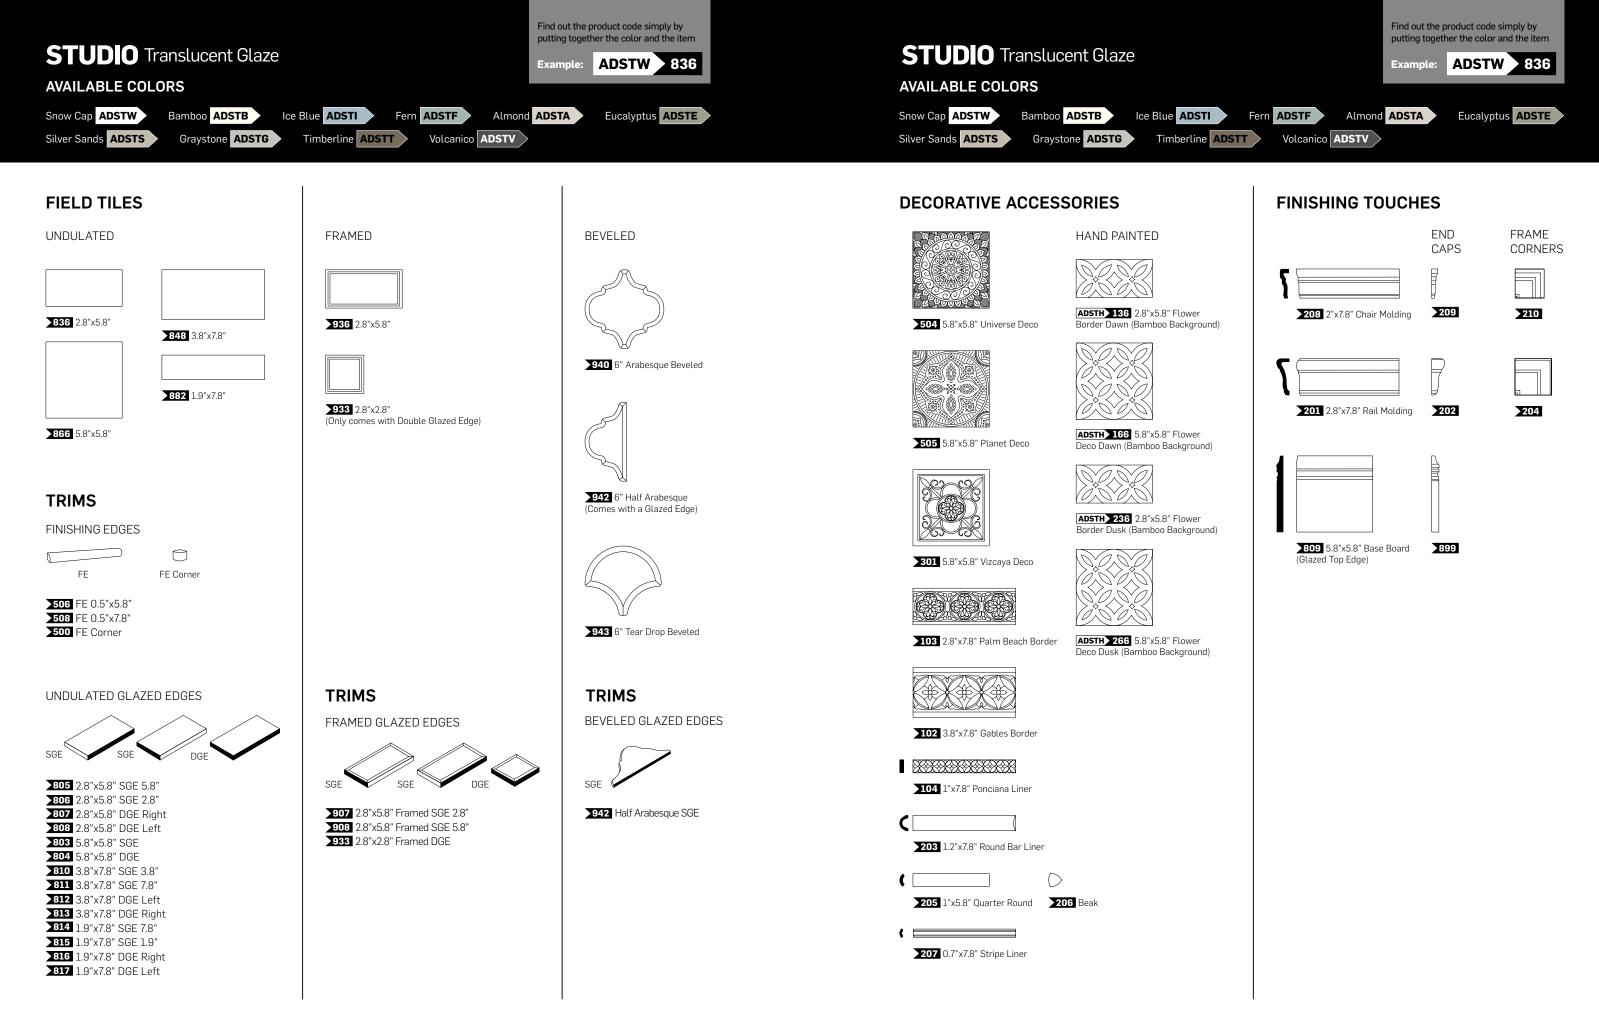

# COLLECTIONS

- NERI Solid Glaze
- STUDIO Transluc
- RIVIERA Multi Tor
- EARTH Matte Cra
- OCEAN Micro Cra
- HAMPTON Class
- **DIAMONDS** Dime
- PENNY ROUNDS FLOOR Glazed Porcelain
- Glazed Porcelain Glass Floor Tiles

| Find out the product code simply by     |
|-----------------------------------------|
| outting together the color and the item |

Example: ADNZ 836