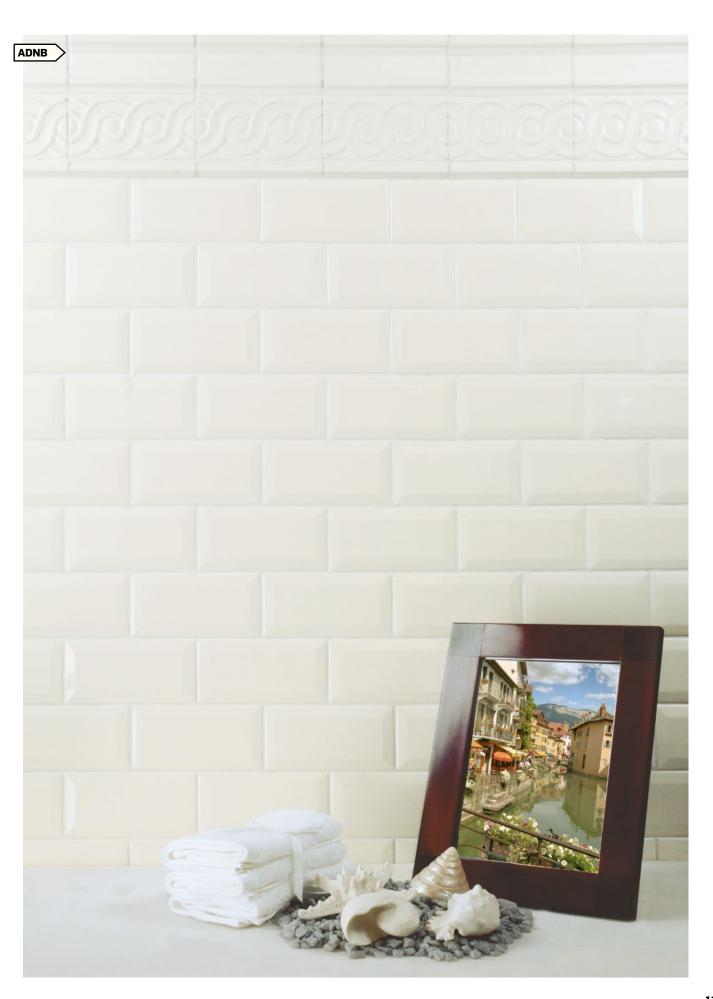

# **NERI** Solid Glaze BONE

**DECORATIVE ACCESSORIES** 

FIELD TILES

| FLAT           |                        |
|----------------|------------------------|
|                |                        |
| ADNB 836 3"x6" | <b>ADNB 831</b> 3"x12" |
|                |                        |
|                |                        |
|                |                        |
| ADNB 866 6"x6" | ADNB 861 6"x12"        |
|                |                        |
|                |                        |
| ADNB 848 4"x8" | ADNB 841 4"x12"        |