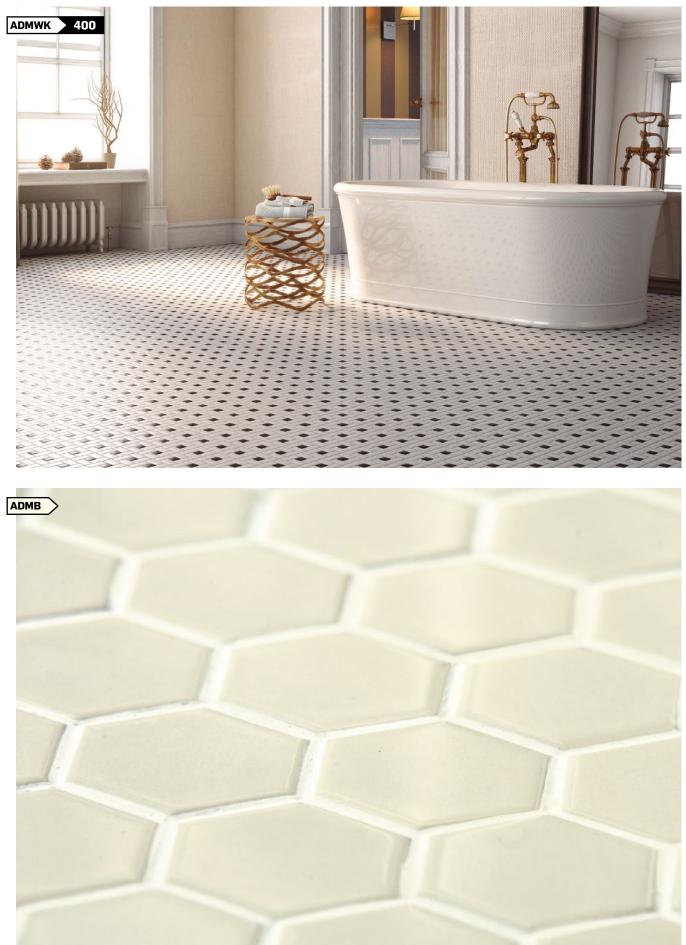

# PINWHEEL AVAILABLE COLORS

White ADMW Bone ADMB

### MESH MOUNTED

ADMWK 400 Pinwheel 12"x12" Black & White

**HEX 2**" AVAILABLE COLORS White ADMW Bone ADMB