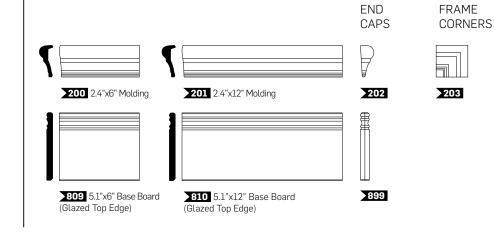

| ADLK 225              |               |
|                                                                                                                                                                                                      |                       |               |

ADNK 809 6"x6" Base Board ADNK 233 ADCK 809 6"x12" Base Board

(Glazed Top Edge)

End Cap

(Glazed Top Edge)

ADCK 899

End Cap















































# FIELD TILES

UNDULATED



**836** 3"x6"

**831** 3"x12"

TEXTURED



836T 3"x6" Textured



831T 3"x12" Textured



101 3"x6" Waves



102 3"x12" Waves

### TRIMS

FINISHING EDGES





DECORATIVE ACCESSORIES

40xer

502 6"x6" Energy Deco











## FIELD TILES

UNDULATED



836 3"x6"

**839** 3"x9"

# TRIMS



802 3"x6" SGE 3"
803 3"x6" DGE Right
804 3"x6" DGE Left
805 3"x9" SGE 9"
806 3"x9" SGE 3"
807 3"x9" DGE Right
808 3"x9" DGE Left

# **DECORATIVE ACCESSORIES**



#### 501 6"x6" Persian Deco



|   | <b>207</b> 0.8"x6" Stripe Liner |
|---|---------------------------------|
| ( |                                 |
|   | 208 1"x6" Bar Liner             |
| t |                                 |

**209** 1"x6" Quarter Round **210** Beak

 $\bigtriangledown$ 















# HAMPTON Classic Crackle

AVAILABLE COLORS







AVAILABLE COLORS

White ADHWH Bone ADHBQ

**DECORATIVE ACCESSORIES** 

# FIELD TILES





836 3"x6"

882 2"x8"



824 2"x4" Mesh Mounted 12"x12"

**848** 4"x8"

866 6"x6"

### TRIMS

**FINISHING EDGES*