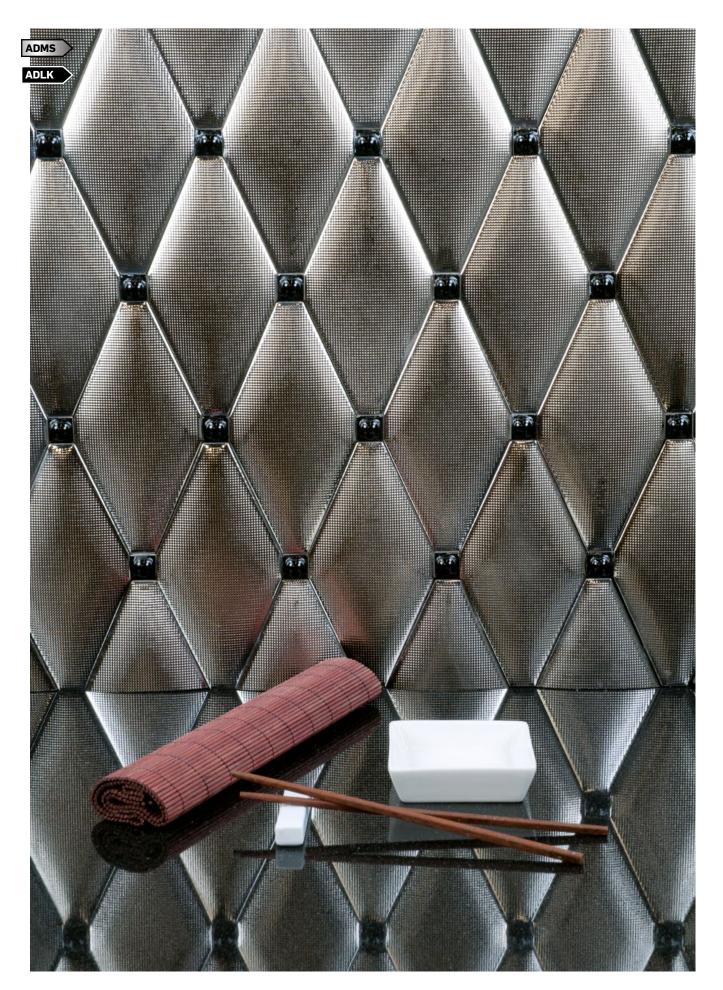

# **DIAMONDS** Dimensional Field

## AVAILABLE COLORS

White ADNZ Bone ADNB

FLAT

Find out the product code simply by putting together the color and the item

ADNZ

684