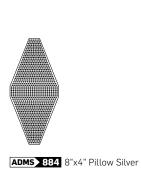

# **DIAMONDS** Dimensional Field

## AVAILABLE COLORS

White ADNZ Bone ADNB

FLAT

Find out the product code simply by putting together the color and the item

ADNZ

684