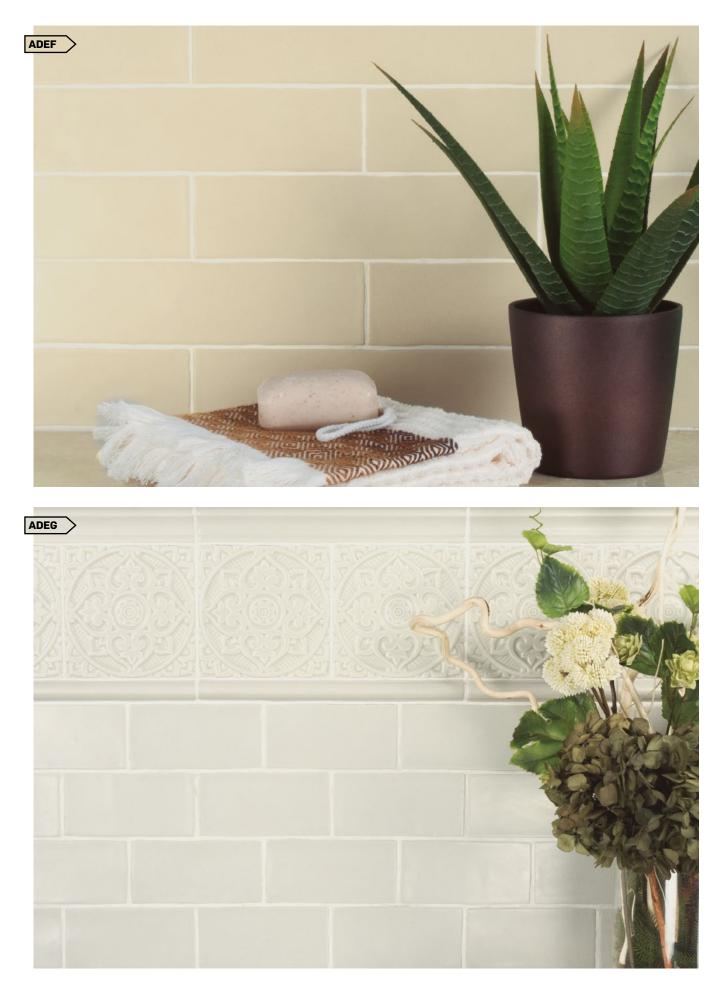

| ADLK 225              |               |
|                                                                                                                                                                                                      |                       |               |

ADNK 809 6"x6" Base Board ADNK 233 ADCK 809 6"x12" Base Board

(Glazed Top Edge)

End Cap

(Glazed Top Edge)

ADCK 899

End Cap















































# FIELD TILES

UNDULATED



**836** 3"x6"

**831** 3"x12"

TEXTURED



836T 3"x6" Textured



831T 3"x12" Textured



101 3"x6" Waves



102 3"x12" Waves

### TRIMS

FINISHING EDGES





DECORATIVE ACCESSORIES

40xer

502 6"x6" Energy Deco











## FIELD TILES

UNDULATED



836 3"x6"

**839** 3"x9"

# TRIMS



802 3"x6" SGE 3"
803 3"x6" DGE Right
804 3"x6" DGE Left
805 3"x9" SGE 9"
806 3"x9" SGE 3"
807 3"x9" DGE Right
808 3"x9" DGE Left

# **DECORATIVE ACCESSORIES**



#### 501 6"x6" Persian Deco



|   | <b>207</b> 0.8"x6" Stripe Liner |
|---|---------------------------------|
| ( |                                 |
|   | 208 1"x6" Bar Liner             |
| t |                                 |

**209** 1"x6" Quarter Round **210** Beak

 $\bigtriangledown$ 















# HAMPTON Classic Crackle

AVAILABLE COLORS







AVAILABLE COLORS

White ADHWH Bone ADHBQ

**DECORATIVE ACCESSORIES** 

# FIELD TILES





836 3"x6"

882 2"x8"



824 2"x4" Mesh Mounted 12"x12"

**848** 4"x8"

866 6"x6"

### TRIMS

**FINISHING EDGES**