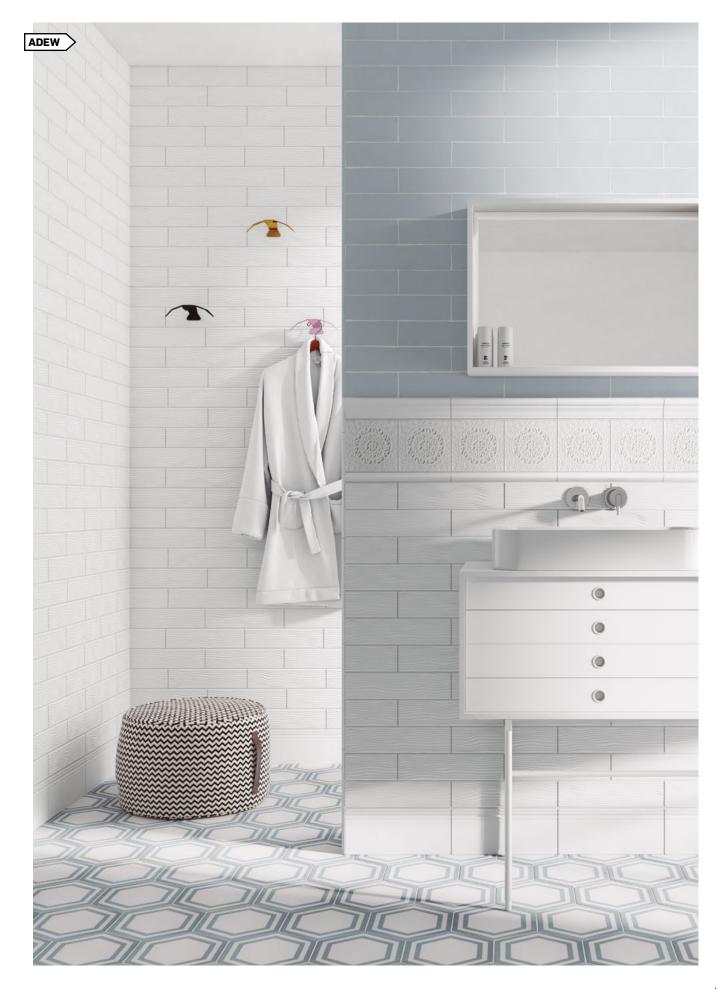

| ADLK 225              |               |
|                                                                                                                                                                                                      |                       |               |

ADNK 809 6"x6" Base Board ADNK 233 ADCK 809 6"x12" Base Board

(Glazed Top Edge)

End Cap

(Glazed Top Edge)

ADCK 899

End Cap















































# FIELD TILES

UNDULATED



**836** 3"x6"

**831** 3"x12"

TEXTURED



836T 3"x6" Textured



831T 3"x12" Textured



101 3"x6" Waves



102 3"x12" Waves

### TRIMS

FINISHING EDGES





DECORATIVE ACCESSORIES

40xer

502 6"x6" Energy Deco











## FIELD TILES

UNDULATED



836 3"x6"

**839** 3"x9"

# TRIMS



802 3"x6" SGE 3"
803 3"x6" DGE Right
804 3"x6" DGE Left
805 3"x9" SGE 9"
806 3"x9" SGE 3"
807 3"x9" DGE Right
808 3"x9" DGE Left

# **DECORATIVE ACCESSORIES**



#### 501 6"x6" Persian Deco



|   | <b>207</b> 0.8"x6" Stripe Liner |
|---|---------------------------------|
| ( |                                 |
|   | 208 1"x6" Bar Liner             |
| t |                                 |

**209** 1"x6" Quarter Round **210** Beak

 $\bigtriangledown$ 















# HAMPTON Classic Crackle

AVAILABLE COLORS







AVAILABLE COLORS

White ADHWH Bone ADHBQ

**DECORATIVE ACCESSORIES** 

# FIELD TILES





836 3"x6"

882 2"x8"



824 2"x4" Mesh Mounted 12"x12"

**848** 4"x8"

866 6"x6"

### TRIMS

**FINISHING EDGES**