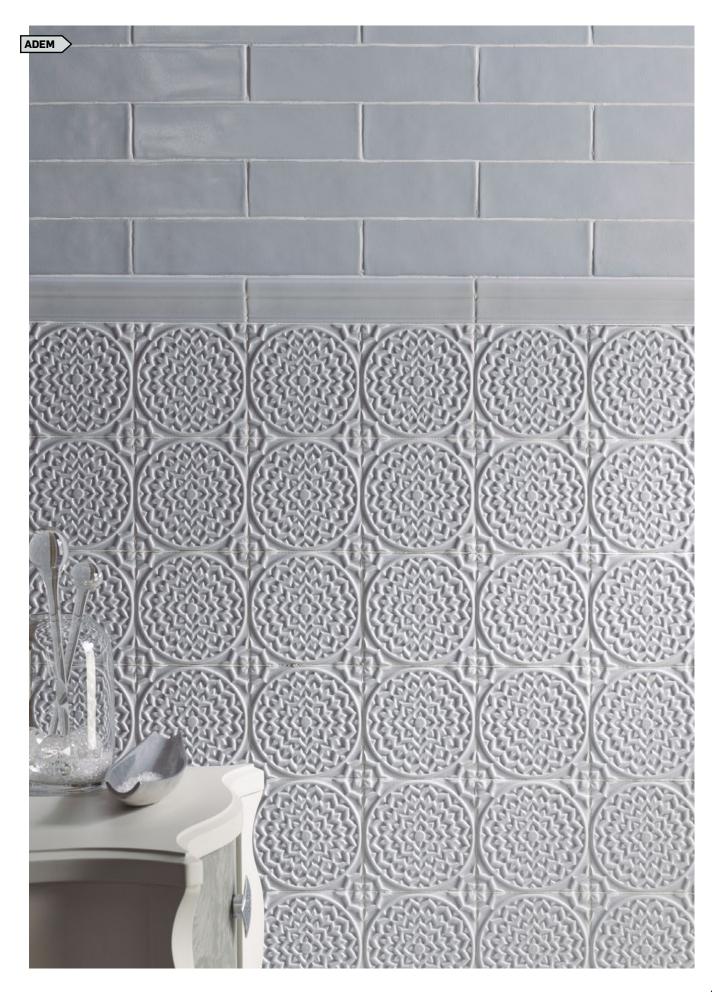

| ADLK 225              |               |
|                                                                                                                                                                                                      |                       |               |

ADNK 809 6"x6" Base Board ADNK 233 ADCK 809 6"x12" Base Board

(Glazed Top Edge)

End Cap

(Glazed Top Edge)

ADCK 899

End Cap















































# FIELD TILES

UNDULATED



**836** 3"x6"

**831** 3"x12"

TEXTURED



836T 3"x6" Textured



831T 3"x12" Textured



101 3"x6" Waves



102 3"x12" Waves

### TRIMS

FINISHING EDGES





DECORATIVE ACCESSORIES

40xer

502 6"x6" Energy Deco











## FIELD TILES

UNDULATED



836 3"x6"

**839** 3"x9"

# TRIMS



802 3"x6" SGE 3"
803 3"x6" DGE Right
804 3"x6" DGE Left
805 3"x9" SGE 9"
806 3"x9" SGE 3"
807 3"x9" DGE Right
808 3"x9" DGE Left

# **DECORATIVE ACCESSORIES**



#### 501 6"x6" Persian Deco



|   | <b>207</b> 0.8"x6" Stripe Liner |
|---|---------------------------------|
| ( |                                 |
|   | 208 1"x6" Bar Liner             |
| t |                                 |

**209** 1"x6" Quarter Round **210** Beak

 $\bigtriangledown$ 















# HAMPTON Classic Crackle

AVAILABLE COLORS







AVAILABLE COLORS

White ADHWH Bone ADHBQ

**DECORATIVE ACCESSORIES** 

# FIELD TILES





836 3"x6"

882 2"x8"



824 2"x4" Mesh Mounted 12"x12"

**848** 4"x8"

866 6"x6"

### TRIMS

**FINISHING EDGES**