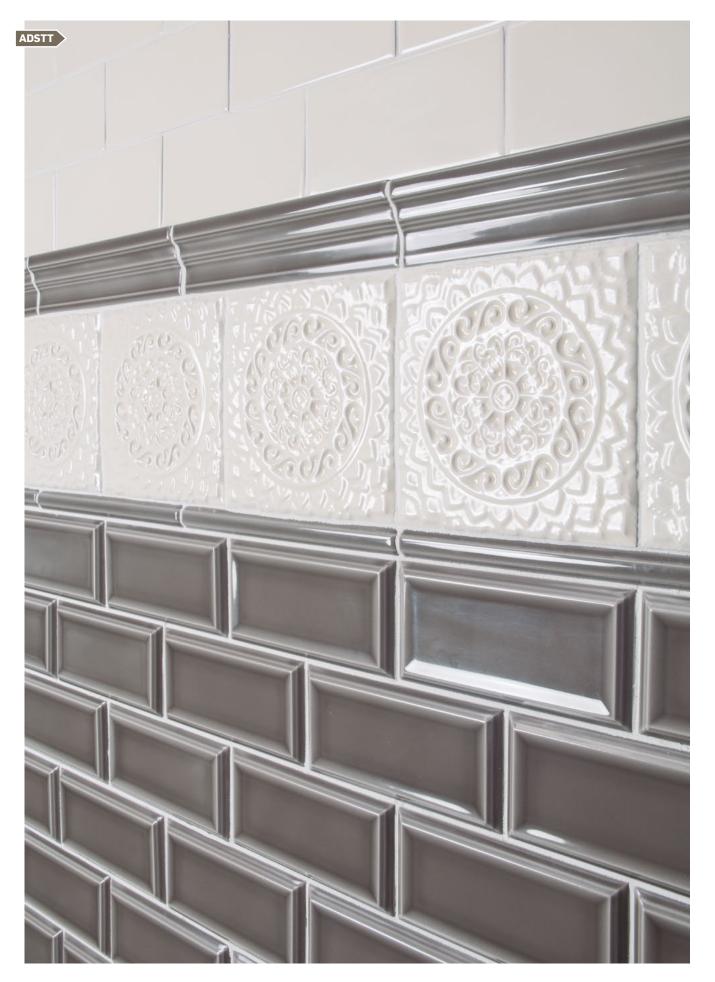

# **DIAMONDS** Dimensional Field

## AVAILABLE COLORS

White ADNZ Bone ADNB

FLAT

Find out the product code simply by putting together the color and the item

ADNZ

684