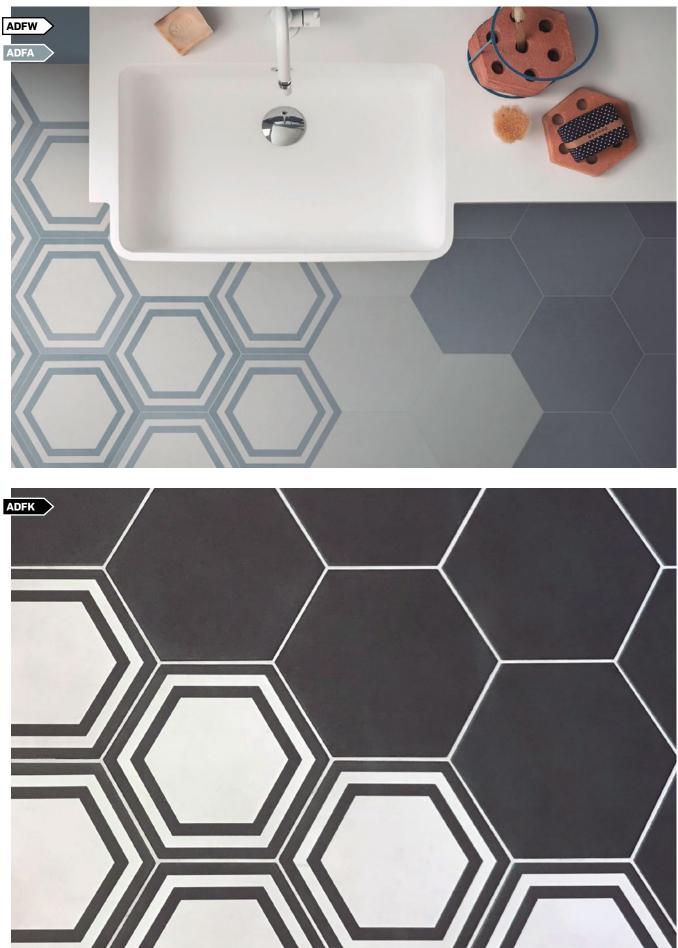

# **FLOOR** Glazed Porcelain Tiles (39% Recycled)

ADFW 500 Example:

500 7.4"x7.4" Square

# **FLOOR** Glazed Porcelain Tiles (39% Recycled)

Find out the product code simply by putting together the color and the item

Example: ADFW 300

**HEX DECO** AVAILABLE COLORS Bone ADFB Light Gray ADFL Dark Gray ADFD Azure ADFA Black ADFK

301 8"x9" Hex Deco