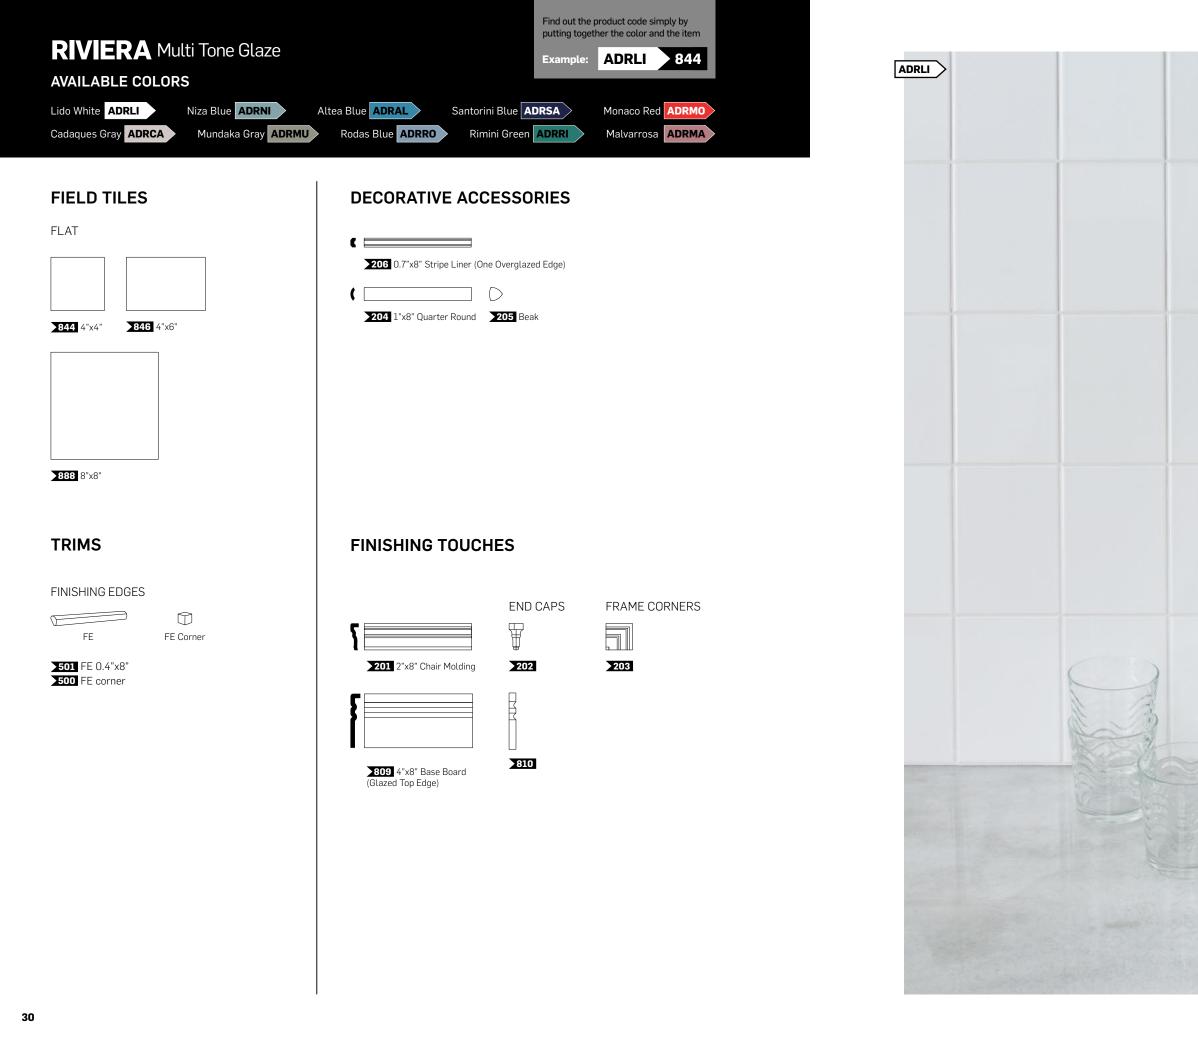

| Find out the product code simply by     |
|-----------------------------------------|
| outting together the color and the item |

Example: ADNZ 836