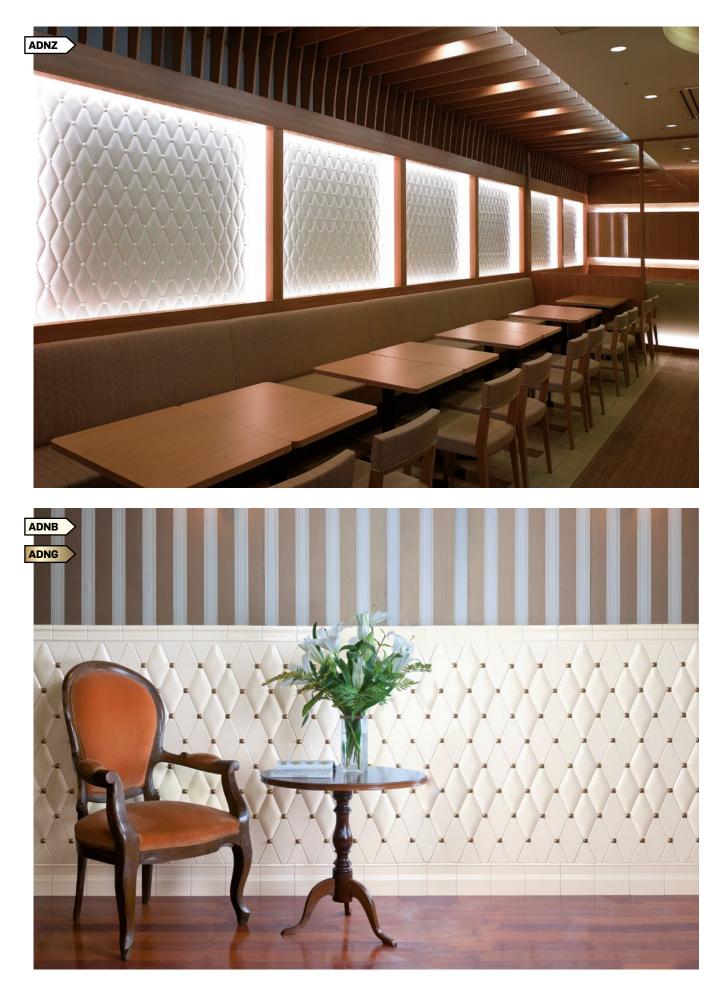

# NER Solid Glaze

| FIELD TILES                               |                                                                                                                                                                                                                                                                                                                |                                                                                                                                      | DECORATIVE ACCESSORIES                                                                                                                                                                                                                                                                                                                                                                                                                                                                                                                                                                                                                                                                                                                                                                                                                                                                                                                                                                                                                                                                                                                                                                                                                                                                                                                                                                                                                                                                                                                                                                                                                                                                                                                                                                                                                                                                                                                                                                                                                                                                          |
|-------------------------------------------|----------------------------------------------------------------------------------------------------------------------------------------------------------------------------------------------------------------------------------------------------------------------------------------------------------------|--------------------------------------------------------------------------------------------------------------------------------------|-------------------------------------------------------------------------------------------------------------------------------------------------------------------------------------------------------------------------------------------------------------------------------------------------------------------------------------------------------------------------------------------------------------------------------------------------------------------------------------------------------------------------------------------------------------------------------------------------------------------------------------------------------------------------------------------------------------------------------------------------------------------------------------------------------------------------------------------------------------------------------------------------------------------------------------------------------------------------------------------------------------------------------------------------------------------------------------------------------------------------------------------------------------------------------------------------------------------------------------------------------------------------------------------------------------------------------------------------------------------------------------------------------------------------------------------------------------------------------------------------------------------------------------------------------------------------------------------------------------------------------------------------------------------------------------------------------------------------------------------------------------------------------------------------------------------------------------------------------------------------------------------------------------------------------------------------------------------------------------------------------------------------------------------------------------------------------------------------|
| FLAT                                      |                                                                                                                                                                                                                                                                                                                | BEVELED                                                                                                                              |                                                                                                                                                                                                                                                                                                                                                                                                                                                                                                                                                                                                                                                                                                                                                                                                                                                                                                                                                                                                                                                                                                                                                                                                                                                                                                                                                                                                                                                                                                                                                                                                                                                                                                                                                                                                                                                                                                                                                                                                                                                                                                 |
|                                           |                                                                                                                                                                                                                                                                                                                |                                                                                                                                      | ADNZ 101 3"x6" Waves ADNZ 114 3"x6" Byzantine                                                                                                                                                                                                                                                                                                                                                                                                                                                                                                                                                                                                                                                                                                                                                                                                                                                                                                                                                                                                                                                                                                                                                                                                                                                                                                                                                                                                                                                                                                                                                                                                                                                                                                                                                                                                                                                                                                                                                                                                                                                   |
| ADNZ 836 3"x6"                            | 2 831 3"x12"                                                                                                                                                                                                                                                                                                   | ADNZ 936 3"x6" Beveled ADNZ 933 3"x3"<br>(Only comes with<br>Double Glazed Edge)                                                     | ADNZ         122         3"x6" Sea         ADNZ         121         3"x6" Classic                                                                                                                                                                                                                                                                                                                                                                                                                                                                                                                                                                                                                                                                                                                                                                                                                                                                                                                                                                                                                                                                                                                                                                                                                                                                                                                                                                                                                                                                                                                                                                                                                                                                                                                                                                                                                                                                                                                                                                                                               |
| ADNZ 866 6"x6" ADN                        | IZ 861 6"x12" ADNZ 840<br>6" Arabesque Flat                                                                                                                                                                                                                                                                    | ADNZ 924 2"x4" Beveled Mesh Mounted 12"x12"                                                                                          | ADLZ 217<br>1"x6" Bar Liner                                                                                                                                                                                                                                                                                                                                                                                                                                                                                                                                                                                                                                                                                                                                                                                                                                                                                                                                                                                                                                                                                                                                                                                                                                                                                                                                                                                                                                                                                                                                                                                                                                                                                                                                                                                                                                                                                                                                                                                                                                                                     |
| ADNZ 848 4"x8"                            | IZ▶841] 4"x12"                                                                                                                                                                                                                                                                                                 | ADNZ 948 4"x8" Beveled ADNZ 944 4"x4"                                                                                                | ADLZ 226         ADCW 220         1"x12" Stripe Liner           0.7"x6" Stripe Liner         0.7"x6" Stripe Liner         0.7"x6" Stripe Liner                                                                                                                                                                                                                                                                                                                                                                                                                                                                                                                                                                                                                                                                                                                                                                                                                                                                                                                                                                                                                                                                                                                                                                                                                                                                                                                                                                                                                                                                                                                                                                                                                                                                                                                                                                                                                                                                                                                                                  |
| ADNZ 882 2"x8" ADN                        | IZ 824 2"x4"Mesh Mounted 12"x12"                                                                                                                                                                                                                                                                               | (Only comes with<br>Double Glazed Edge)                                                                                              | ADLz 204     ADLz 205     ADLz 223       1"x6" Quarter Round     1"x8" Quarter Round     Beak                                                                                                                                                                                                                                                                                                                                                                                                                                                                                                                                                                                                                                                                                                                                                                                                                                                                                                                                                                                                                                                                                                                                                                                                                                                                                                                                                                                                                                                                                                                                                                                                                                                                                                                                                                                                                                                                                                                                                                                                   |
| TRIMS                                     |                                                                                                                                                                                                                                                                                                                | TRIMS                                                                                                                                | ADLZ 200 1"x6" Rope         ADLZ 210 1"x8" Rope                                                                                                                                                                                                                                                                                                                                                                                                                                                                                                                                                                                                                                                                                                                                                                                                                                                                                                                                                                                                                                                                                                                                                                                                                                                                                                                                                                                                                                                                                                                                                                                                                                                                                                                                                                                                                                                                                                                                                                                                                                                 |
| FINISHING EDGES                           | FLAT BULLNOSES                                                                                                                                                                                                                                                                                                 | BEVELED GLAZED EDGES                                                                                                                 |                                                                                                                                                                                                                                                                                                                                                                                                                                                                                                                                                                                                                                                                                                                                                                                                                                                                                                                                                                                                                                                                                                                                                                                                                                                                                                                                                                                                                                                                                                                                                                                                                                                                                                                                                                                                                                                                                                                                                                                                                                                                                                 |
| FE FE Corner                              | SBN SBN DBN                                                                                                                                                                                                                                                                                                    | SGE SGE DGE                                                                                                                          | ADCW 200 0.8"x12" Corner Trim                                                                                                                                                                                                                                                                                                                                                                                                                                                                                                                                                                                                                                                                                                                                                                                                                                                                                                                                                                                                                                                                                                                                                                                                                                                                                                                                                                                                                                                                                                                                                                                                                                                                                                                                                                                                                                                                                                                                                                                                                                                                   |
| ADNZ 506 FE 0.4"x6"                       |                                                                                                                                                                                                                                                                                                                |                                                                                                                                      |                                                                                                                                                                                                                                                                                                                                                                                                                                                                                                                                                                                                                                                                                                                                                                                                                                                                                                                                                                                                                                                                                                                                                                                                                                                                                                                                                                                                                                                                                                                                                                                                                                                                                                                                                                                                                                                                                                                                                                                                                                                                                                 |
| ADNZ 508 FE 0.4"x8"<br>ADNZ 500 FE Corner | ADNZ 805 3"x6" SBN 6"<br>ADNZ 806 3"x6" SBN 3"<br>ADNZ 807 3"x6" DBN Right<br>ADNZ 808 3"x6" DBN Left<br>ADNZ 808 6"x6" SBN                                                                                                                                                                                    | ADNZ9073"x6" Beveled SGE 3"ADNZ9033"x6" Beveled SGE 6"ADNZ9333"x3" Beveled DGEADNZ9114"x8" Beveled SGE 4"ADNZ9104"x8" Beveled SGE 8" |                                                                                                                                                                                                                                                                                                                                                                                                                                                                                                                                                                                                                                                                                                                                                                                                                                                                                                                                                                                                                                                                                                                                                                                                                                                                                                                                                                                                                                                                                                                                                                                                                                                                                                                                                                                                                                                                                                                                                                                                                                                                                                 |
| ADNZ 508 FE 0.4"x8"                       | ADNZ 806 3"x6" SBN 3"<br>ADNZ 807 3"x6" DBN Right                                                                                                                                                                                                                                                              | ADNZ 908 3"x6" Beveled SGE 6"<br>ADNZ 983 3"x3" Beveled DGE                                                                          | Image: Constraint of the second se |
| ADNZ 508 FE 0.4"x8"<br>ADNZ 500 FE Corner | ADNZ 806       3"x6" SBN 3"         ADNZ 807       3"x6" DBN Right         ADNZ 808       3"x6" DBN Left         ADNZ 803       6"x6" SBN         ADNZ 804       6"x6" DBN         ADNZ 804       6"x6" SBN         ADNZ 804       6"x6" SBN         ADNZ 804       6"x6" SBN         ADNZ 804       6"x6" SBN | ADNZ 9033"x6" Beveled SGE 6"ADNZ 9333"x3" Beveled DGEADNZ 9114"x8" Beveled SGE 4"ADNZ 9104"x8" Beveled SGE 8"                        | Image: Signal state                                                                                                                                                                                                                                                                                                                                                                                                                                                                                                                                                                                                                                                                                                                                                                                                                                                                                                                                                                                                                                                                                                                                                                                                                                                                                                                                                                                                                                                                                                                                                                                                                                                                                                             |

| Find out the product code simply by     |
|-----------------------------------------|
| outting together the color and the item |

Example: ADNZ 836