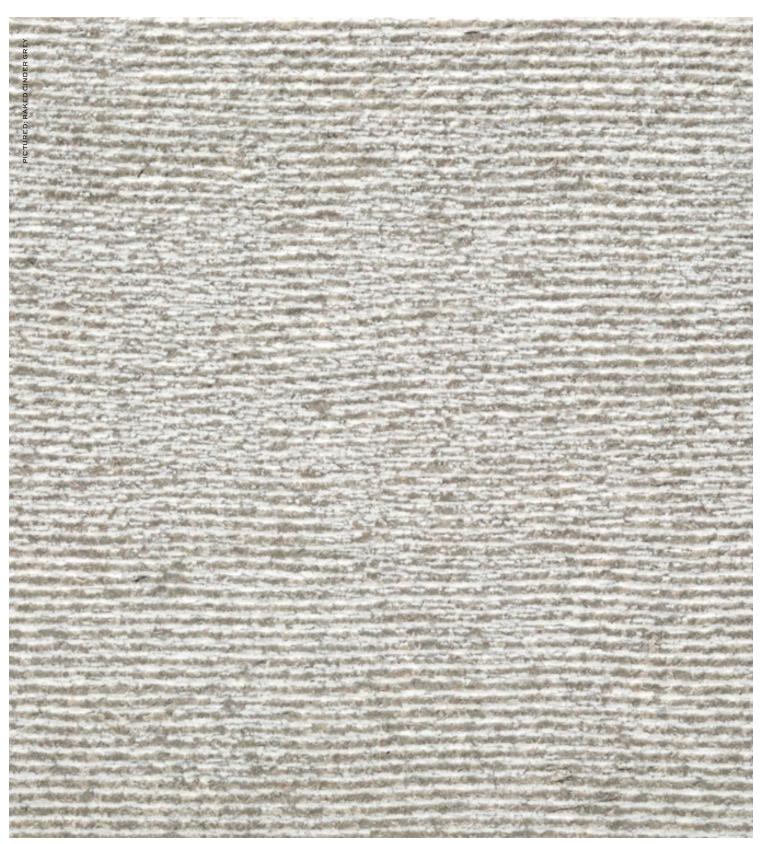

## **RAKED**

Textured with long sweeping lines, Raked adds linear detail to stone and combines beautifully when mixed with polished or honed tile. For outstanding results specify Raked as an ingredient in your custom waterjet and mosaic patterns.

## **RAKED**

Thassos Raked

Jerusalem Pearl Raked

Cinder Grey Raked

Hlila Raked - Special Order Only

|                       |                  |                                              | APPLIC                              | ATIONS            |                            | VARIATION <sup>2</sup> | TAILORED TO<br>CUSTOMIZATION |                                                |                         |
|-----------------------|------------------|----------------------------------------------|-------------------------------------|-------------------|----------------------------|------------------------|------------------------------|------------------------------------------------|-------------------------|
| INTERIOR<br>FLOOR     | INTERIOR<br>WALL | SHOWER<br>WALL<br>Yes,<br>including<br>steam | SHOWER<br>FLOOR<br>Yes <sup>1</sup> | EXTERIOR<br>FLOOR | EXTERIOR<br>WALL           | POOL/<br>FOUNTAIN      | COUNTER<br>TOP               | V1 V2 V3 V4                                    | CARPET CUTTING<br>FIELD |
|                       |                  |                                              |                                     |                   |                            |                        |                              |                                                | FINISH<br>MOSAIC        |
| Medium                |                  |                                              |                                     |                   | Yes,<br>non-freeze<br>thaw | No                     | No                           |                                                | SADDLE                  |
| Traffic<br>Commercial |                  |                                              |                                     |                   |                            |                        |                              | <del>                                   </del> | VANITY TOP              |
|                       |                  |                                              |                                     |                   |                            |                        |                              |                                                | WATERJET                |

 $Tech \ Note: Alternate finishes \ and \ thicker formats \ available \ on \ special \ order \ as \ required \ for \ heavy \ commercial, \ exterior \ and \ other \ special \ applications.$ 

The deeply incised heavily textured Raked finish reveals the full natural range and variation of Thassos marble. Shade variations of white and inclusions are to be expected, piece-to-piece, and within individual pieces.