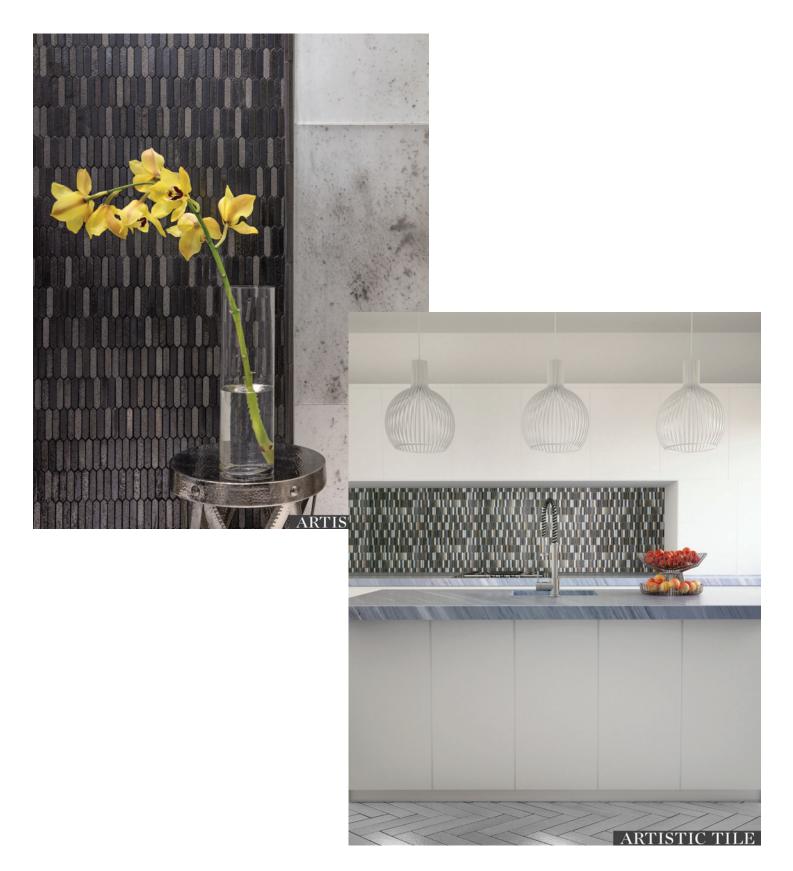

Alternate<br>Dark color<br><sup>5</sup> Picket mos                                                              | Alternate inortal mappel offamily for the<br>Alternate grout - Mappel Offamily for the<br>Dark color grouts are likely to stain crackle glaze tiles. Test samples before proceeding.<br>Picket mosaic - As established on sheets<br>Hawaii Picket mosaic is a mix of colors and finishes on volcanic lava stone |                            |                               |                   |                                               |                                                    |                  |                                  |               |                                     |                                                                     |



## Inspiration