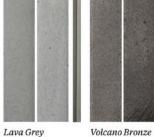

## HAWAII

Lava Grey Blend Mixed Finish

Volcano Bronze Blend Mixed Finish

MATCHES WITH:

Volcano Bronze Gloss Crackle

Volcano Bronze Gloss Crackle

Waikiki Blue Blend Mixed Finish

MATCHES WITH:

Gloss Crackle