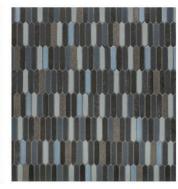

Volcano Bronze Blend Mixed Finish

MATCHES WITH:

Volcano Bronze Gloss Crackle

Volcano Bronze Gloss Crackle

Waikiki Blue Blend Mixed Finish

MATCHES WITH:

Gloss Crackle