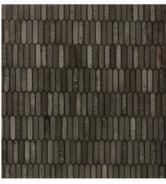

## HAWAII

Lava Grey Blend Mixed Finish

## Field Tiles & Liners

Volcano Bronze Gloss Crackle

| APPLICATIONS                                                                                                                 |                                                                                                                                                                                                                                                                                                                 |                            |                               |                   |                                               |                                                    |                  | VARIATION <sup>2</sup>           |               |                                     |                                                                     |
|------------------------------------------------------------------------------------------------------------------------------|-----------------------------------------------------------------------------------------------------------------------------------------------------------------------------------------------------------------------------------------------------------------------------------------------------------------|----------------------------|-------------------------------|-------------------|-----------------------------------------------|----------------------------------------------------|------------------|----------------------------------|---------------|-------------------------------------|---------------------------------------------------------------------|
| INTERIOR<br>FLOOR                                                                                                            | INTERIOR<br>WALL                                                                                                                                                                                                                                                                                                | SHOWER<br>WALL             | SHOWER<br>FLOOR               | EXTERIOR<br>FLOOR | EXTERIOR<br>WALL                              | POOL/<br>FOUNTAIN                                  | COUNTER<br>TOP   |                                  |               | V1 V2 V3                            |                                                                     |
| Medium<br>Traffic<br>Commercial <sup>1</sup>                                                                                 | All                                                                                                                                                                                                                                                                                                             | Yes,<br>including<br>steam | Yes,<br>mosaic<br>format only | No                | Yes,<br>including<br>freeze thaw <sup>1</sup> | No                                                 | Yes <sup>1</sup> |                                  |               |                                     |                                                                     |
| INSTALLATION/MAINTENANCE                                                                                                     |                                                                                                                                                                                                                                                                                                                 |                            |                               |                   |                                               |                                                    |                  |                                  |               | AVAILABLE SIZES                     |                                                                     |
| SETTING<br>MATERIAL                                                                                                          | GROUT                                                                                                                                                                                                                                                                                                           | GROUT<br>JOINT             | MEMBRANE                      | CAULK             | SEALER                                        | CLEANER                                            | INSTALLATION     | LAYOUT                           | DRY<br>LAYOUT |                                     |                                                                     |
| Ardex N23<br>Microtec<br>White <sup>3</sup>                                                                                  | Ardex FL<br>Rapid Set<br>Sanded 4                                                                                                                                                                                                                                                                               | 1⁄16"<br>minimum ⁵         | Ardex<br>8+9                  | Ardex SX          | AquaMix<br>Sealer's<br>Choice Gold            | AquaMix<br>Concentrated<br>Stone & Tile<br>Cleaner | TCNA<br>Handbook | Maintain<br>sheet<br>orientation | Optional      |                                     |                                                                     |
| NOTES                                                                                                                        |                                                                                                                                                                                                                                                                                                                 |                            |                               |                   |                                               |                                                    |                  |                                  |               | FIELD TILE                          |                                                                     |
| <sup>1</sup> Liner molding - No<br><sup>2</sup> Picket mosaic - V4<br><sup>3</sup> Alternate mortar - Mapei Granirapid White |                                                                                                                                                                                                                                                                                                                 |                            |                               |                   |                                               |                                                    |                  |                                  |               | 2 3/6" × 9" × 5/6"<br>Gloss Crackle | PICKET MOSAIC<br>(O.81 sf/unit)<br>Mesh Mounted Interlocking Sheets |
| <sup>4</sup> Alternate<br>Dark color<br><sup>5</sup> Picket mos                                                              | Alternate inortal mappel offamily for the<br>Alternate grout - Mappel Offamily for the<br>Dark color grouts are likely to stain crackle glaze tiles. Test samples before proceeding.<br>Picket mosaic - As established on sheets<br>Hawaii Picket mosaic is a mix of colors and finishes on volcanic lava stone |                            |                               |                   |                                               |                                                    |                  |                                  |               |                                     |                                                                     |