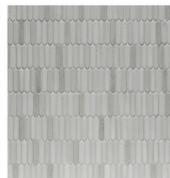

Volcano Bronze Blend Mixed Finish

MATCHES WITH:

Volcano Bronze Gloss Crackle

Volcano Bronze Gloss Crackle

Waikiki Blue Blend Mixed Finish

MATCHES WITH:

Gloss Crackle

## Field Tiles & Liners

Volcano Bronze Gloss Crackle

| APPLICATIONS                                                                                                                 |                                                                                                                                                                                                                                                                                                                 |                            |                               |                   |                                               |                                                    |                  | VARIATION <sup>2</sup>           |               |                                     |                                                                     |
|------------------------------------------------------------------------------------------------------------------------------|-----------------------------------------------------------------------------------------------------------------------------------------------------------------------------------------------------------------------------------------------------------------------------------------------------------------|----------------------------|-------------------------------|-------------------|-----------------------------------------------|----------------------------------------------------|------------------|----------------------------------|---------------|-------------------------------------|---------------------------------------------------------------------|
| INTERIOR<br>FLOOR                                                                                                            | INTERIOR<br>WALL                                                                                                                                                                                                                                                                                                | SHOWER<br>WALL             | SHOWER<br>FLOOR               | EXTERIOR<br>FLOOR | EXTERIOR<br>WALL                              | POOL/<br>FOUNTAIN                                  | COUNTER<br>TOP   |                                  |               | V1 V2 V3                            |                                                                     |
| Medium<br>Traffic<br>Commercial <sup>1</sup>                                                                                 | All                                                                                                                                                                                                                                                                                                             | Yes,<br>including<br>steam | Yes,<br>mosaic<br>format only | No                | Yes,<br>including<br>freeze thaw <sup>1</sup> | No                                                 | Yes <sup>1</sup> |                                  |               |                                     |                                                                     |
| INSTALLATION/MAINTENANCE                                                                                                     |                                                                                                                                                                                                                                                                                                                 |                            |                               |                   |                                               |                                                    |                  |                                  |               | AVAILABLE SIZES                     |                                                                     |
| SETTING<br>MATERIAL                                                                                                          | GROUT                                                                                                                                                                                                                                                                                                           | GROUT<br>JOINT             | MEMBRANE                      | CAULK             | SEALER                                        | CLEANER                                            | INSTALLATION     | LAYOUT                           | DRY<br>LAYOUT |                                     |                                                                     |
| Ardex N23<br>Microtec<br>White <sup>3</sup>                                                                                  | Ardex FL<br>Rapid Set<br>Sanded 4                                                                                                                                                                                                                                                                               | 1⁄16"<br>minimum ⁵         | Ardex<br>8+9                  | Ardex SX          | AquaMix<br>Sealer's<br>Choice Gold            | AquaMix<br>Concentrated<br>Stone & Tile<br>Cleaner | TCNA<br>Handbook | Maintain<br>sheet<br>orientation | Optional      |                                     |                                                                     |
| NOTES                                                                                                                        |                                                                                                                                                                                                                                                                                                                 |                            |                               |                   |                                               |                                                    |                  |                                  |               | FIELD TILE                          |                                                                     |
| <sup>1</sup> Liner molding - No<br><sup>2</sup> Picket mosaic - V4<br><sup>3</sup> Alternate mortar - Mapei Granirapid White |                                                                                                                                                                                                                                                                                                                 |                            |                               |                   |                                               |                                                    |                  |                                  |               | 2 3/6" × 9" × 5/6"<br>Gloss Crackle | PICKET MOSAIC<br>(O.81 sf/unit)<br>Mesh Mounted Interlocking Sheets |
| <sup>4</sup> Alternate<br>Dark color<br><sup>5</sup> Picket mos                                                              | Alternate inortal mappel offamily for the<br>Alternate grout - Mappel Offamily for the<br>Dark color grouts are likely to stain crackle glaze tiles. Test samples before proceeding.<br>Picket mosaic - As established on sheets<br>Hawaii Picket mosaic is a mix of colors and finishes on volcanic lava stone |                            |                               |                   |                                               |                                                    |                  |                                  |               |                                     |                                                                     |