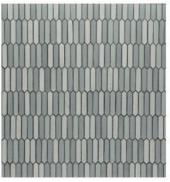

## HAWAII

Lava Grey Blend Mixed Finish

## MATCHES WITH:

Lava Grey Gloss Crackle

-

Lava Grey Gloss Crackle

Mauna Loa White Blend Mixed Finish

MATCHES WITH:

Mauna Loa White Gloss Crackle

Gloss Crackle

## Field Tiles & Liners

Volcano Bronze Gloss Crackle

| APPLICATIONS                                                                                                                 |                                                                                                                                                                                                                                                                                                                 |                            |                               |                   |                                               |                                                    |                  | VARIATION <sup>2</sup>           |               |                                     |                                                                     |
|------------------------------------------------------------------------------------------------------------------------------|-----------------------------------------------------------------------------------------------------------------------------------------------------------------------------------------------------------------------------------------------------------------------------------------------------------------|----------------------------|-------------------------------|-------------------|-----------------------------------------------|----------------------------------------------------|------------------|----------------------------------|---------------|-------------------------------------|---------------------------------------------------------------------|
| INTERIOR<br>FLOOR                                                                                                            | INTERIOR<br>WALL                                                                                                                                                                                                                                                                                                | SHOWER<br>WALL             | SHOWER<br>FLOOR               | EXTERIOR<br>FLOOR | EXTERIOR<br>WALL                              | POOL/<br>FOUNTAIN                                  | COUNTER<br>TOP   |                                  |               | V1 V2 V3                            |                                                                     |
| Medium<br>Traffic<br>Commercial <sup>1</sup>                                                                                 | All                                                                                                                                                                                                                                                                                                             | Yes,<br>including<br>steam | Yes,<br>mosaic<br>format only | No                | Yes,<br>including<br>freeze thaw <sup>1</sup> | No                                                 | Yes <sup>1</sup> |                                  |               |                                     |                                                                     |
| INSTALLATION/MAINTENANCE                                                                                                     |                                                                                                                                                                                                                                                                                                                 |                            |                               |                   |                                               |                                                    |                  |                                  |               | AVAILABLE SIZES                     |                                                                     |
| SETTING<br>MATERIAL                                                                                                          | GROUT                                                                                                                                                                                                                                                                                                           | GROUT<br>JOINT             | MEMBRANE                      | CAULK             | SEALER                                        | CLEANER                                            | INSTALLATION     | LAYOUT                           | DRY<br>LAYOUT |                                     |                                                                     |
| Ardex N23<br>Microtec<br>White <sup>3</sup>                                                                                  | Ardex FL<br>Rapid Set<br>Sanded 4                                                                                                                                                                                                                                                                               | 1⁄16"<br>minimum ⁵         | Ardex<br>8+9                  | Ardex SX          | AquaMix<br>Sealer's<br>Choice Gold            | AquaMix<br>Concentrated<br>Stone & Tile<br>Cleaner | TCNA<br>Handbook | Maintain<br>sheet<br>orientation | Optional      |                                     |                                                                     |
| NOTES                                                                                                                        |                                                                                                                                                                                                                                                                                                                 |                            |                               |                   |                                               |                                                    |                  |                                  |               | FIELD TILE                          |                                                                     |
| <sup>1</sup> Liner molding - No<br><sup>2</sup> Picket mosaic - V4<br><sup>3</sup> Alternate mortar - Mapei Granirapid White |                                                                                                                                                                                                                                                                                                                 |                            |                               |                   |                                               |                                                    |                  |                                  |               | 2 3/6" × 9" × 5/6"<br>Gloss Crackle | PICKET MOSAIC<br>(O.81 sf/unit)<br>Mesh Mounted Interlocking Sheets |
| <sup>4</sup> Alternate<br>Dark color<br><sup>5</sup> Picket mos                                                              | Alternate inortal mappel offamily for the<br>Alternate grout - Mappel Offamily for the<br>Dark color grouts are likely to stain crackle glaze tiles. Test samples before proceeding.<br>Picket mosaic - As established on sheets<br>Hawaii Picket mosaic is a mix of colors and finishes on volcanic lava stone |                            |                               |                   |                                               |                                                    |                  |                                  |               |                                     |                                                                     |