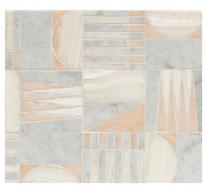

### SUGGESTED COLORS

Grey Terrazzo Bardiglio Nuvolato, Bianco Carrara, & White Terrazzo

Vanilla Black Vanilla Onyx, Calacatta Gold, & Noir Moon

Green Purple Lilac, Vanilla Onyx, & Cippolino

#### COVERAGE AREA - MIX

LARGE MIX CUTMWJEMIXLG 20 1/8" x 20 1/8" Set of 4 2.81 sf per sheet

SMALL MIX CUTMWJEMIXSM 10 7/8" x 10 7/8" Set of 4 0.82 sf per sheet

Green Red Breccia Capraia, Verde Aurora, Noir Moon, & Cipollino

Pink Grey Vanilla Onyx, Bianco Carrara, & Rosa Portogallo