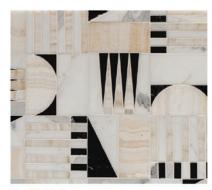

### SUGGESTED COLORS

Grey Terrazzo Bardiglio Nuvolato, Bianco Carrara, & White Terrazzo

Vanilla Black Vanilla Onyx, Calacatta Gold, & Noir Moon

Green Purple Lilac, Vanilla Onyx, & Cippolino

#### COVERAGE AREA - MIX

LARGE MIX CUTMWJEMIXLG 20 1/8" x 20 1/8" Set of 4 2.81 sf per sheet

SMALL MIX CUTMWJEMIXSM 10 7/8" x 10 7/8" Set of 4 0.82 sf per sheet

Green Red Breccia Capraia, Verde Aurora, Noir Moon, & Cipollino

Pink Grey Vanilla Onyx, Bianco Carrara, & Rosa Portogallo