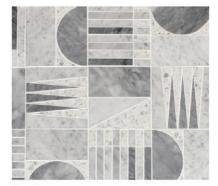

### SUGGESTED COLORS

Grey Terrazzo Bardiglio Nuvolato, Bianco Carrara, & White Terrazzo

Vanilla Black Vanilla Onyx, Calacatta Gold, & Noir Moon

Green Purple Lilac, Vanilla Onyx, & Cippolino

#### COVERAGE AREA - MIX

LARGE MIX CUTMWJEMIXLG 20 1/8" x 20 1/8" Set of 4 2.81 sf per sheet

SMALL MIX CUTMWJEMIXSM 10 7/8" x 10 7/8" Set of 4 0.82 sf per sheet

Green Red Breccia Capraia, Verde Aurora, Noir Moon, & Cipollino

Pink Grey Vanilla Onyx, Bianco Carrara, & Rosa Portogallo