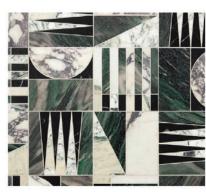

### SUGGESTED COLORS

Grey Terrazzo Bardiglio Nuvolato, Bianco Carrara, & White Terrazzo

Vanilla Black Vanilla Onyx, Calacatta Gold, & Noir Moon

Green Purple Lilac, Vanilla Onyx, & Cippolino

#### COVERAGE AREA - MIX

LARGE MIX CUTMWJEMIXLG 20 1/8" x 20 1/8" Set of 4 2.81 sf per sheet

SMALL MIX CUTMWJEMIXSM 10 7/8" x 10 7/8" Set of 4 0.82 sf per sheet

Green Red Breccia Capraia, Verde Aurora, Noir Moon, & Cipollino

Pink Grey Vanilla Onyx, Bianco Carrara, & Rosa Portogallo