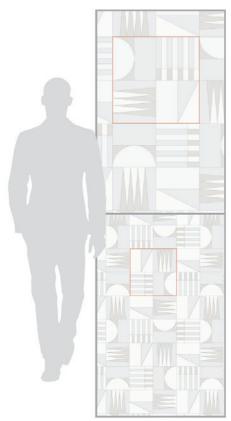

#### COVERAGE AREA - MIX

LARGE MIX CUTMWJEMIXLG 20 1/8" x 20 1/8" Set of 4 2.81 sf per sheet

SMALL MIX CUTMWJEMIXSM 10 7/8" x 10 7/8" Set of 4 0.82 sf per sheet

Green Red Breccia Capraia, Verde Aurora, Noir Moon, & Cipollino

#### MESH MOUNTED INTERLOCKING SHEETS

 $Suggested\ applications, usage/characteristics\ and\ installation/maintenance\ are\ dependent\ on\ the\ materials\ of\ your\ choosing.$ 

**LARGE ANGLE** CUTMWJEANGL 10 1/16" X 10 1/16" 0.70 sf per sheet

**SMALL ANGLE** CUTMWJEANGSM 5 7/16" X 5 7/16" 0.21 sf per sheet

LARGE STRIPE CUTMWJESTRLG 10 1/16" X 10 1/16" 0.70 sf per sheet

SMALL STRIPE CUTMESTRSM 5 7/16" X 5 7/16" 0.21 sf per sheet

LARGETRI CUTMWJETRILG 10 1/16" X 10 1/16" 0.70 sf per sheet

SMALLTRI CUTMWJETRISM 5 7/16" X 5 7/16" 0.21 sf per sheet

LARGE MOON CUTMWJEMONLG 10 1/16" X 10 1/16" 0.70 sf per sheet

SMALL MOON CUTMWJEMONSM 5 7/16" X 5 7/16" 0.21 sf per sheet

MESH MOUNTED INTERLOCKING SHEETS Suggested applications, usage/characteristics and installation/maintenance are dependent