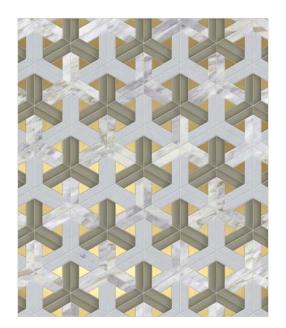

## EIFFEL

BRASS (Brushed), CALACATTA ORO (Honed & Polished), STAINLESS STEEL (Brushed)

MODULE: 2.17 s.f. / IMAGE SHOWN: 30" X 36"