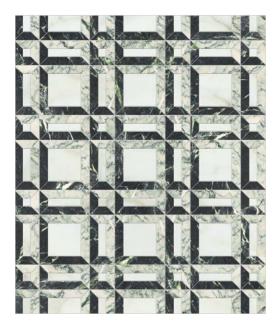

.f. / IMAGE SHOWN: 30" X 36"





## VALOIS

BOREALIS WHITE (Antiqued), COPPER (Brushed)

MODULE: 5.35 s.f. / IMAGE SHOWN: 30" X 36"





## MARECHAL

BRASS (Brushed), TOPAZ ORANGE (Venetian Glass Clear)

MODULE: 2.25 s.f. / IMAGE SHOWN: 30" X 36"





## COSTES PETITE

BRASS (Brushed), VERDE DARK (Polished), VERDE SERPE (Honed)

MODULE: 0.44 s.f. / IMAGE SHOWN: 30" X 36"





### VENDOME

BRASS (Brushed), CALACATTA ORO (Honed), VERDE DARK (Antiqued), VERDE SERPE (Antiqued)

MODULE: 1.78 s.f. / IMAGE SHOWN: 30" X 36"





## COSTES GRANDE

ARCTIC WHITE (Honed), MOONSTONE WHITE (Venetian Glass Clear)

MODULE: 1.78 s.f. / IMAGE SHOWN: 30" X 36"





# OPERA

BRASS (Brushed), GARNET RED (Veneian Glass Clear), QUARTZ GREY (Venetian Glass Frost)

MODULE: 0.71 s.f. / IMAGE SHOWN: 30" X 36"









### CONCORDE PETITE

CALACATTA ORO (Honed), VERDE DARK (Polished), VERDE SERPE (Polished)

MODULE: 0.56 s.f. / IMAGE SHOWN: 30" X 36" \* Also available in various sizes





## COLBERT PETITE

BRASS (Bushed), JET BLACK (Venetian Glass Clear)

MODULE: 0.84 s.f. / IMAGE SHOWN: 30" X 36"





## EIFFEL

BRASS (Brushed), CALACATTA ORO (Honed & Polished), STAINLESS STEEL (Brushed)

MODULE: 2.17 s.f. / IMAGE SHOWN: 30" X 36"





## COLBERT GRANDE

BOREALIS WHITE (Antiqued), COPPER (Brushed)

MODULE: 0.84 s.f. / IMAGE SHOWN: 30" X 36"





#### ATHENEE PETITE

BRASS (Brushed), LIGHT BARDIGLIO (Honed), PACIFICA BLUE (Honed), QUARTZ GREY (Venetian Glass Frost)

MODULE: 0.45 s.f. / IMAGE SHOWN: 30" X 36"
\* Also available in various sizes





#### ST-HONORE

ARCTIC WHITE (Honed), DIAMOND WHITE