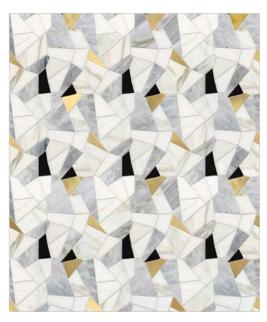

#### DUPONT

BRASS (Brushed), CALACATTA ORO (Polished), NERO PANTHERA (Polished), PACIFICA BLUE (Polished), WHITE THASSOS (Polished)

MODULE: 0.69 s.f. / IMAGE SHOWN: 30" X 36"