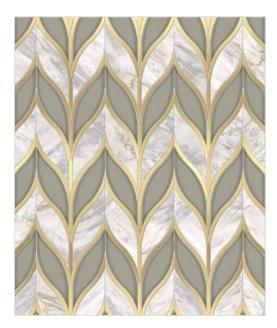

## EIFFEL

BRASS (Brushed), CALACATTA ORO (Honed & Polished), STAINLESS STEEL (Brushed)

MODULE: 2.17 s.f. / IMAGE SHOWN: 30" X 36"