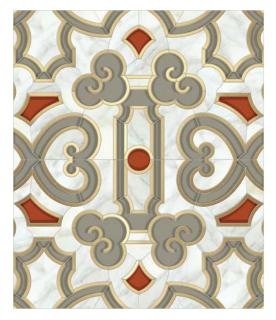

### VENDOME

BRASS (Brushed), CALACATTA ORO (Honed), VERDE DARK (Antiqued), VERDE SERPE (Antiqued)

MODULE: 1.78 s.f. / IMAGE SHOWN: 30" X 36"