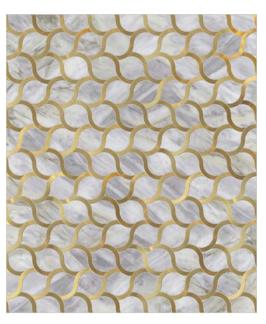

### RIVOLI

ARCTIC WHITE (Polished), MOONSTONE WHITE (Venetian Glass Clear)

MODULE: 0.48 s.f. / IMAGE SHOWN: 30" X 36"