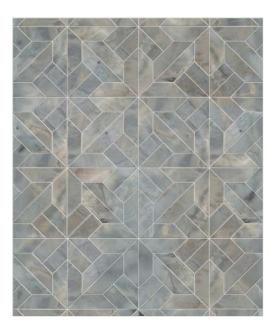

## CONSTANTINE

BRASS (Brushed), LIGHT BARDIGLIO (Honed), PACIFICA BLUE (Honed)

MODULE: 0.55 s.f. / IMAGE SHOWN: 30" X 36"