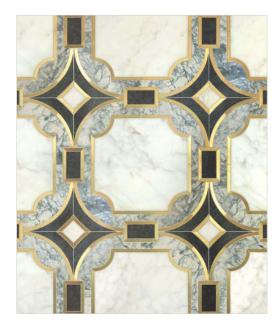

E: 0.56 s.f. / IMAGE SHOWN: 30" X 36"





# LAURENT

BRASS (Brushed), GARNET RED (Venetian Glass Clear), QUARTZ GREY (Venetian Glass Clear)

MODULE: 1.33 s.f. / IMAGE SHOWN: 30" X 36"









#### ORSAY PETITE

PACIFICA BLUE (Honed), QUARTZ GREY (Venetian Glass Frost)

MODULE: 0.84 s.f. / IMAGE SHOWN: 30" X 36"
\* Also available in various sizes





#### ST-GERMAIN

ARABESCATO (Tumbled), BRASS (Brushed)
MODULE: 1.09 s.f. / IMAGE SHOWN: 30" X 36"





## VALOIS

BOREALIS WHITE (Antiqued), COPPER (Brushed)

MODULE: 5.35 s.f. / IMAGE SHOWN: 30" X 36"





## MARECHAL

BRASS (Brushed), TOPAZ ORANGE (Venetian Glass Clear)

MODULE: 2.25 s.f. / IMAGE SHOWN: 30" X 36"





## COSTES PETITE

BRASS (Brushed), VERDE DARK (Polished), VERDE SERPE (Honed)

MODULE: 0.44 s.f. / IMAGE SHOWN: 30" X 36"





### VENDOME

BRASS (Brushed), CALACATTA ORO (Honed), VERDE DARK (Antiqued), VERDE SERPE (Antiqued)

MODULE: 1.78 s.f. / IMAGE SHOWN: 30" X 36"





## COSTES GRANDE

ARCTIC WHITE (Honed), MOONSTONE WHITE (Venetian Glass Clear)

MODULE: 1.78 s.f. / IMAGE SHOWN: 30" X 36"





# OPERA

BRASS (Brushed), GARNET RED (Veneian Glass Clear), QUARTZ GREY (Venetian Glass Frost)

MODULE: 0.71 s.f. / IMAGE SHOWN: 30" X 36"









### CONCORDE PETITE

CALACATTA ORO (Honed), VERDE DARK (Polished), VERDE SERPE (Polished)

MODULE: 0.56 s.f. / IMAGE SHOWN: 30" X 36" \* Also available in various sizes





## COLBERT PETITE

BRASS (Bushed), JET BLACK (Venetian Glass Clear)

MODULE: 0.84 s.f. / IMAGE SHOWN: 30" X 36"





## EIFFEL

BRASS (Brushed), CALACATTA ORO (Honed & Polished), STAINLESS STEEL (Br