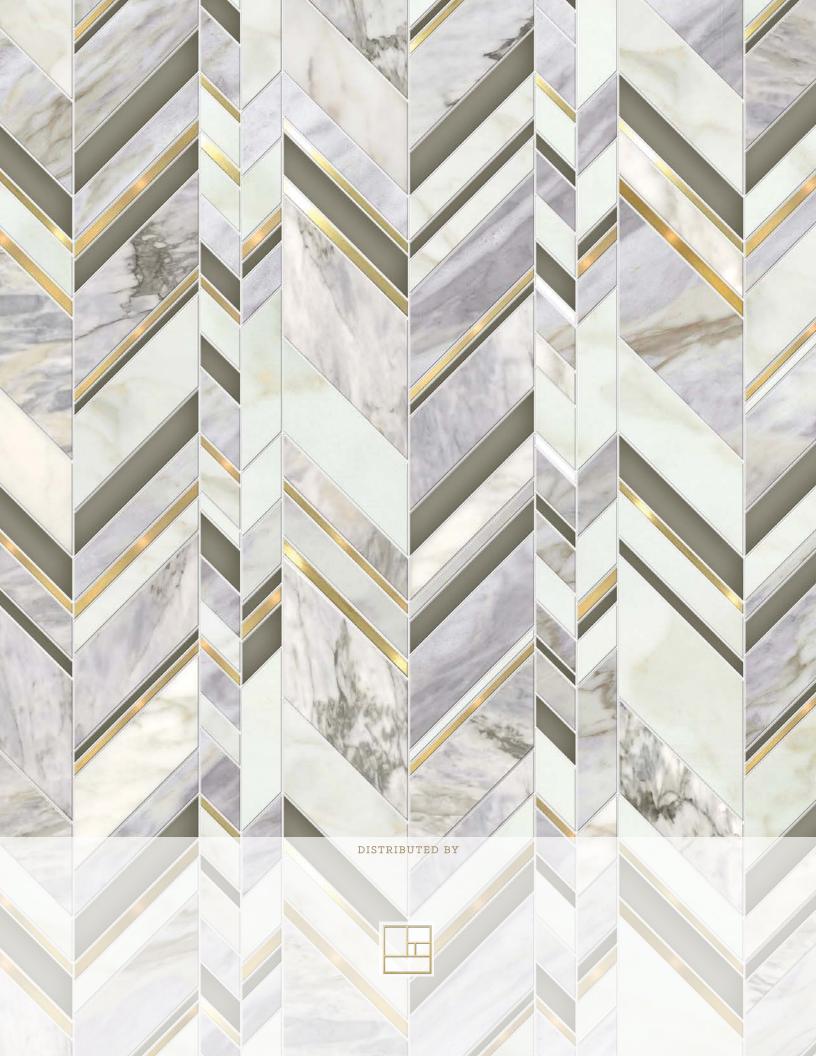

## BELLECHASSE

BRASS (Brushed), PACIFICA BLUE (Polished), QUARTZ GREY (Venetian Glass Clear)

MODULE: 0.56 s.f. / IMAGE SHOWN: 30" X 36"