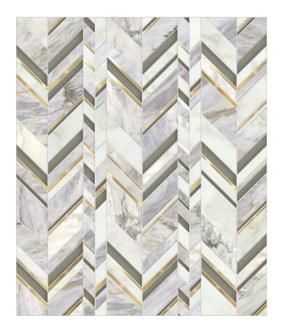

## EIFFEL

BRASS (Brushed), CALACATTA ORO (Honed & Polished), STAINLESS STEEL (Brushed)

MODULE: 2.17 s.f. / IMAGE SHOWN: 30" X 36"