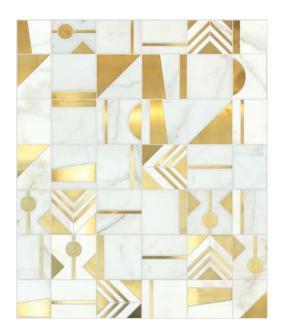

## VALOIS

BOREALIS WHITE (Antiqued), COPPER (Brushed)

MODULE: 5.35 s.f. / IMAGE SHOWN: 30" X 36"

## EIFFEL

BRASS (Brushed), CALACATTA ORO (Honed & Polished), STAINLESS STEEL (Brushed)

MODULE: 2.17 s.f. / IMAGE SHOWN: 30" X 36"

#### **TUILERIES**

BRASS (Brushed), CALACATTA ORO (Honed), GARNET RED (Venetian Glass Clear), QUARTZ GREY (Venetian Glass Clear)

MODULE: 12,50 s.f. / IMAGE SHOWN: 30" X 36"