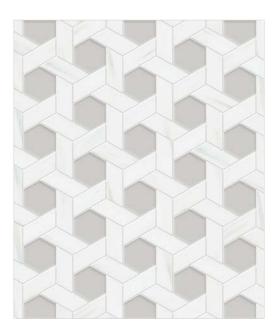

# LAURENT

BRASS (Brushed), GARNET RED (Venetian Glass Clear), QUARTZ GREY (Venetian Glass Clear)

MODULE: 1.33 s.f. / IMAGE SHOWN: 30" X 36"