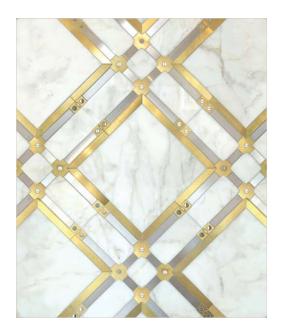

### VENDOME

BRASS (Brushed), CALACATTA ORO (Honed), VERDE DARK (Antiqued), VERDE SERPE (Antiqued)

MODULE: 1.78 s.f. / IMAGE SHOWN: 30" X 36"