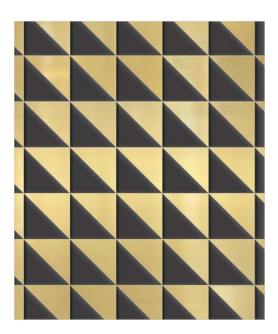

# LAURENT

BRASS (Brushed), GARNET RED (Venetian Glass Clear), QUARTZ GREY (Venetian Glass Clear)

MODULE: 1.33 s.f. / IMAGE SHOWN: 30" X 36"