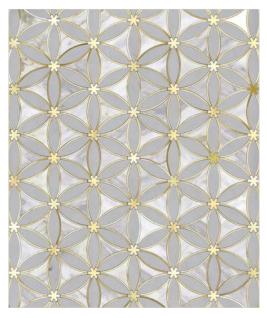

#### ATHENEE PETITE

BRASS (Brushed), LIGHT BARDIGLIO (Honed), PACIFICA BLUE (Honed), QUARTZ GREY (Venetian Glass Frost)

MODULE: 0.45 s.f. / IMAGE SHOWN: 30" X 36"
\* Also available in various sizes