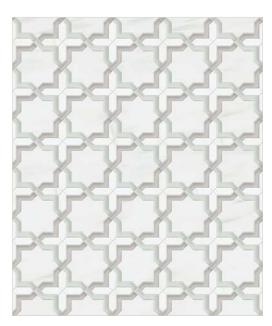

#### ST-HONORE

ARCTIC WHITE (Honed), DIAMOND WHITE (Venetian Glass Frost), MOONSTONE WHITE (Venetian Glass Frost)

MODULE: 1.17 s.f. / IMAGE SHOWN: 30" X 36"