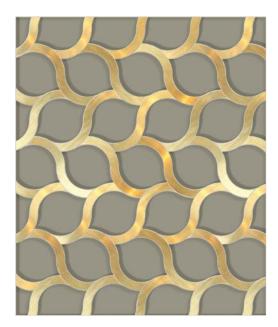

## VALOIS

BOREALIS WHITE (Antiqued), COPPER (Brushed)

MODULE: 5.35 s.f. / IMAGE SHOWN: 30" X 36"

## COLBERT GRANDE

BOREALIS WHITE (Antiqued), COPPER (Brushed)

MODULE: 0.84 s.f. / IMAGE SHOWN: 30" X 36"