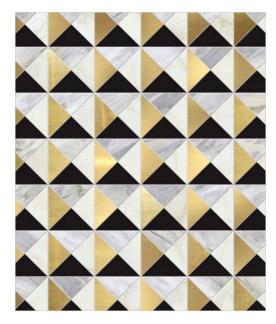

### VENDOME

BRASS (Brushed), CALACATTA ORO (Honed), VERDE DARK (Antiqued), VERDE SERPE (Antiqued)

MODULE: 1.78 s.f. / IMAGE SHOWN: 30" X 36"