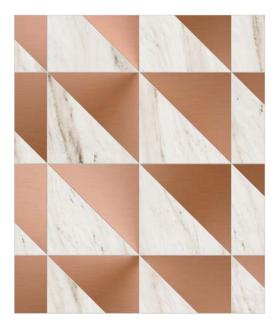

## VALOIS

BOREALIS WHITE (Antiqued), COPPER (Brushed)

MODULE: 5.35 s.f. / IMAGE SHOWN: 30" X 36"