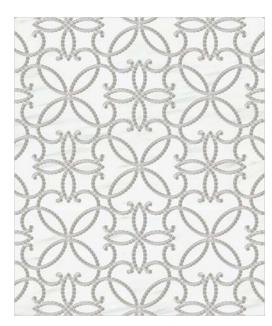

### RIVOLI

ARCTIC WHITE (Polished), MOONSTONE WHITE (Venetian Glass Clear)

MODULE: 0.48 s.f. / IMAGE SHOWN: 30" X 36"