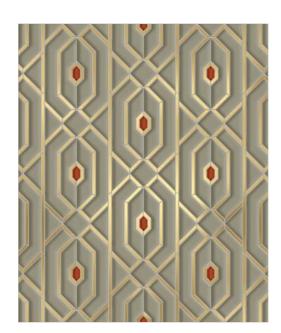

## CONSTANTINE

BRASS (Brushed), LIGHT BARDIGLIO (Honed), PACIFICA BLUE (Honed)

MODULE: 0.55 s.f. / IMAGE SHOWN: 30" X 36"

## BELLECHASSE

BRASS (Brushed), PACIFICA BLUE (Polished), QUARTZ GREY (Venetian Glass Clear)

MODULE: 0.56 s.f. / IMAGE SHOWN: 30" X 36"

# LAURENT

BRASS (Brushed), GARNET RED (Venetian Glass Clear), QUARTZ GREY (Venetian Glass Clear)

MODULE: 1.33 s.f. / IMAGE SHOWN: 30" X 36"

#### ORSAY PETITE

PACIFICA BLUE (Honed), QUARTZ GREY (Venetian Glass Frost)

MODULE: 0.84 s.f. / IMAGE SHOWN: 30" X 36"
\* Also available in various sizes

#### ST-GERMAIN

ARABESCATO (Tumbled), BRASS (Brushed)
MODULE: 1.09 s.f. / IMAGE SHOWN: 30" X 36"

## VALOIS

BOREALIS WHITE (Antiqued), COPPER (Brushed)

MODULE: 5.35 s.f. / IMAGE SHOWN: 30" X 36"

## MARECHAL

BRASS (Brushed), TOPAZ ORANGE (Venetian Glass Clear)

MODULE: 2.25 s.f. / IMAGE SHOWN: 30" X 36"

## COSTES PETITE

BRASS (Brushed), VERDE DARK (Polished), VERDE SERPE (Honed)

MODULE: 0.44 s.f. / IMAGE SHOWN: 30" X 36"

### VENDOME

BRASS (Brushed), CALACATTA ORO (Honed), VERDE DARK (Antiqued), VERDE SERPE (Antiqued)

MODULE: 1.78 s.f. / IMAGE SHOWN: 30" X 36"

## COSTES GRANDE

ARCTIC WHITE (Honed), MOONSTONE WHITE (Venetian Glass Clear)

MODULE: 1.78 s.f. / IMAGE SHOWN: 30" X 36"

# OPERA

BRASS (Brushed), GARNET RED (Veneian Glass Clear), QUARTZ GREY (Venetian Glass Frost)

MODULE: 0.71 s.f. / IMAGE SHOWN: 30" X 36"

### CONCORDE PETITE

CALACATTA ORO (Honed), VERDE DARK (Polished), VERDE SERPE (Polished)

MODULE: 0.56 s.f. / IMAGE SHOWN: 30" X 36" \* Also available in various sizes

## COLBERT PETITE

BRASS (Bushed), JET BLACK (Venetian Glass Clear)

MODULE: 0.84 s.f. / IMAGE SHOWN: 30" X 36"

## EIFFEL

BRASS (Brushed), CALACATTA ORO (Honed & Polished), STAINLESS STEEL (Brushed)

MODULE: 2.17 s.f. / IMAGE SHOWN: 30" X 36"

## COLBERT GRANDE

BOREALIS WHITE (Antiqued), COPPER (Brushed)

MODULE: 0.84 s.f. / IMAGE SHOWN: 30" X 36"

#### ATHENEE PETITE

BRASS (Brushed), LIGHT BARDIGLIO (Honed), PACIFICA BLUE (Honed), QUARTZ GREY (Venetian Glass Frost)

MODULE: 0.45 s.f. / IMAGE SHOWN: 30" X 36"
\* Also available in various sizes

#### ST-HONORE

ARCTIC WHITE (Honed), DIAMOND WHITE (Venetian Glass Frost), MOONSTONE WHITE (Venetian Glass Frost)

MODULE: 1.17 s.f. / IMAGE SHOWN: 30" X 36"

### RIVOLI

ARCTIC WHITE (Polished), MOONSTONE WHITE (Venetian Glass Clear)

MODULE: 0.48 s.f. / IMAGE SHOWN: 30" X 36"

## POMPIDOU

MARINO BLUE (Antiqued)

MODULE: 1.00 s.f. / IMAGE SHOWN: 30" X 36"

### AUGUSTIN PETITE

BRASS (Brushed), CALACATTA ORO (Honed), PACIFICA BLUE (Honed), NERO PANTHERA (Honed)

MODULE: 0.84 s.f. / IMAGE SHOWN: 30" X 36"

### OLYMPIA PETITE

BRASS (Brushed), PACIFICA BLUE (Antiqued)

MODULE: 0.80 s.f. / IMAGE SHOWN: 30" X 36"

## AUGUSTIN GRANDE

ARABESCATO (Honed), BRASS (Brushed), VERDE SERPE (Honed), VERDE DARK (Honed)

MODULE: 0.84 s.f. / IMAGE SHOWN: 30" X 36"

### OLYMPIA GRANDE

BRASS (Brushed), QUARTZ GREY (Venetian Glass Clear)

MODULE: 0.50 s.f. / IMAGE SHOWN: 30" X 36"

#### **TUILERIES**

BRASS (Brushed), CALACATTA ORO (Honed), GARNET RED (Venetian Glass Clear), QUARTZ GREY (Venetian Glass Clear)

MODULE: 12,50 s.f. / IMAGE SHOWN: 30" X 36"

#### DUPONT

BRASS (Brushed), CALACATTA ORO (Polished), NERO PANTHERA (Polished), PACIFICA BLUE (Polished), WHITE THASSOS (Polished)

MODULE: 0.69 s.f. / IMAGE SHOWN: 30" X 36"

## ROYAL PETITE

BRASS (Brushed), CALACATTA ORO (Polished), PACIFICA BLUE (Polished), QUARTZ GREY (Venetian Glass Frost)

MODULE: 0.93 s.f. / IMAGE SHOWN: 30" X 36"

\* Also available in various sizes

## CIRQUE

BRASS (Brushed), CALACATTA ORO (Honed)

MODULE: 1.83 s.f. / IMAGE SHOWN: 30" X 36"