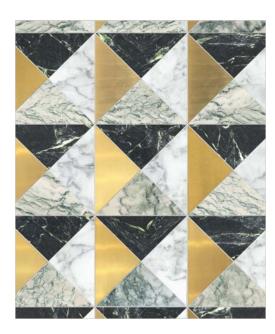

### VENDOME

BRASS (Brushed), CALACATTA ORO (Honed), VERDE DARK (Antiqued), VERDE SERPE (Antiqued)

MODULE: 1.78 s.f. / IMAGE SHOWN: 30" X 36"