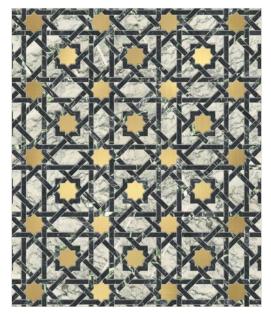

in various techniques





## BELLECHASSE

BRASS (Brushed), PACIFICA BLUE (Polished), QUARTZ GREY (Venetian Glass Clear)

MODULE: 0.56 s.f. / IMAGE SHOWN: 30" X 36"





# LAURENT

BRASS (Brushed), GARNET RED (Venetian Glass Clear), QUARTZ GREY (Venetian Glass Clear)

MODULE: 1.33 s.f. / IMAGE SHOWN: 30" X 36"









#### ORSAY PETITE

PACIFICA BLUE (Honed), QUARTZ GREY (Venetian Glass Frost)

MODULE: 0.84 s.f. / IMAGE SHOWN: 30" X 36"
\* Also available in various sizes





#### ST-GERMAIN

ARABESCATO (Tumbled), BRASS (Brushed)
MODULE: 1.09 s.f. / IMAGE SHOWN: 30" X 36"





## VALOIS

BOREALIS WHITE (Antiqued), COPPER (Brushed)

MODULE: 5.35 s.f. / IMAGE SHOWN: 30" X 36"





## MARECHAL

BRASS (Brushed), TOPAZ ORANGE (Venetian Glass Clear)

MODULE: 2.25 s.f. / IMAGE SHOWN: 30" X 36"





## COSTES PETITE

BRASS (Brushed), VERDE DARK (Polished), VERDE SERPE (Honed)

MODULE: 0.44 s.f. / IMAGE SHOWN: 30" X 36"





### VENDOME

BRASS (Brushed), CALACATTA ORO (Honed), VERDE DARK (Antiqued), VERDE SERPE (Antiqued)

MODULE: 1.78 s.f. / IMAGE SHOWN: 30" X 36"





## COSTES GRANDE

ARCTIC WHITE (Honed), MOONSTONE WHITE (Venetian Glass Clear)

MODULE: 1.78 s.f. / IMAGE SHOWN: 30" X 36"





# OPERA

BRASS (Brushed), GARNET RED (Veneian Glass Clear), QUARTZ GREY (Venetian Glass Frost)

MODULE: 0.71 s.f. / IMAGE SHOWN: 30" X 36"









### CONCORDE PETITE

CALACATTA ORO (Honed), VERDE DARK (Polished), VERDE SERPE (Polished)

MODULE: 0.56 s.f. / IMAGE SHOWN: 30" X 36" \* Also available in various sizes





## COLBERT PETITE

BRASS (Bushed), JET BLACK (Venetian Glass Clear)

MO