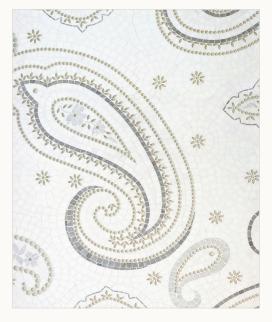

ATELIER COLLECTION

TWIGGY PETITE

ARABESCATO (Honed), DINASTY MIST (Honed)

MODULE: 2.54 s.f. / IMAGE SHOWN: 30" X 36" \* Also available in various scales