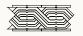

# LACROIX BORDER

BRASS (Brushed), CALACATTA ORO (Tumbled) MODULE: 8-5/16" X 1' 3-13/32" / IMAGE SHOWN: 8-5/16" X 42"