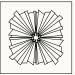

### LANVIN

ARABESCATO (Honed), GUNMETAL MODULE: 0.23 s.f. / IMAGE SHOWN: 30" X 36"