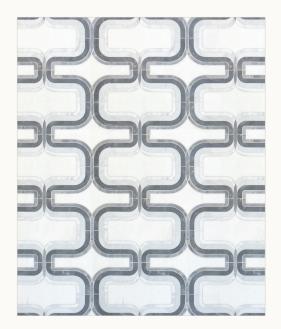

# CARDIN

BRASS (Brushed), CALACATTA ORO (Honed & Polished), STAINLESS STEEL (Brushed)

MODULE: 1.84 s.f. / IMAGE SHOWN: 30" X 36"