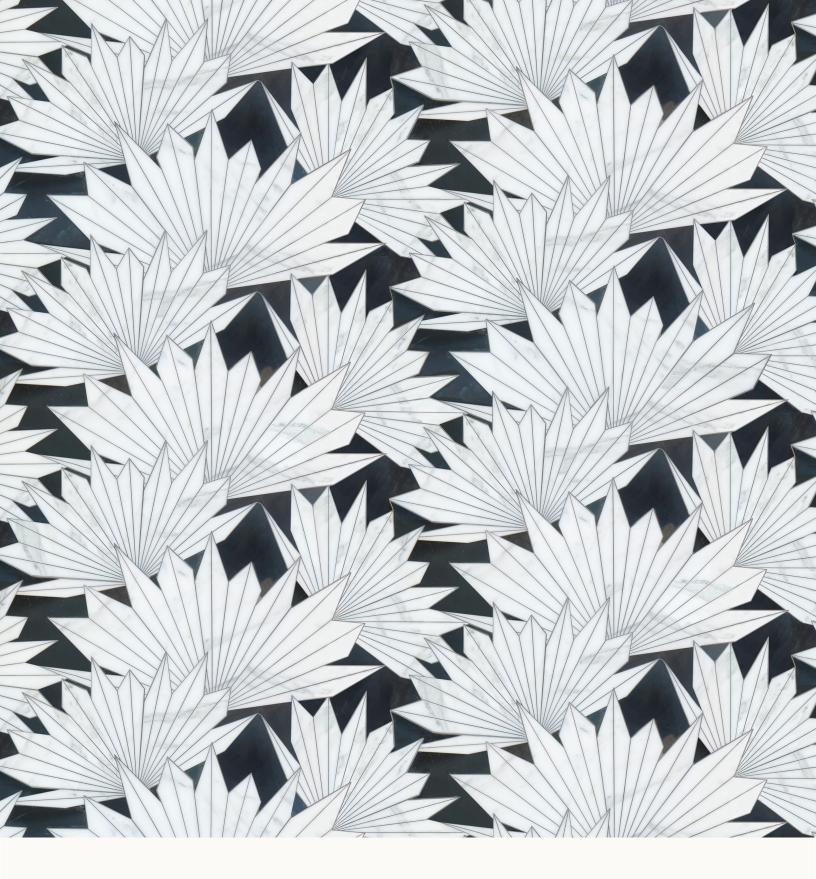

DONATELLA \* ETCHED DESIGN

COVENTRY GREY (Antiqued), GUNMETAL MODULE: 0.56 s.f. / IMAGE SHOWN: 30" X 36"