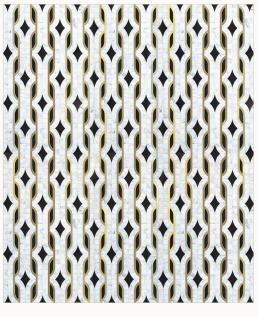

ATELIER COLLECTION

TWIGGY PETITE

ARABESCATO (Honed), DINASTY MIST (Honed)

MODULE: 2.54 s.f. / IMAGE SHOWN: 30" X 36" \* Also available in various scales