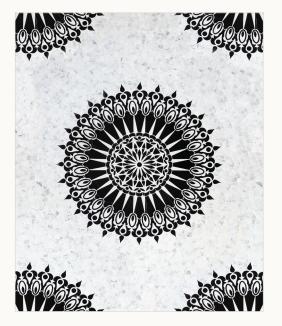

DONATELLA \* ETCHED DESIGN

COVENTRY GREY (Antiqued), GUNMETAL MODULE: 0.56 s.f. / IMAGE SHOWN: 30" X 36"