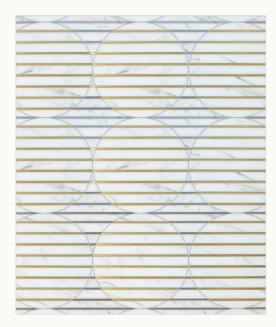

#### SORRENTI BORDER

ARABESCATO (Honed), DINASTY MIST (Honed), NERO MARQUINA (Honed), STATUARIO (Honed),

MODULE: 5-7/8" X 1' 2-9/16" / IMAGE SHOWN: 5-7/8" X 42"