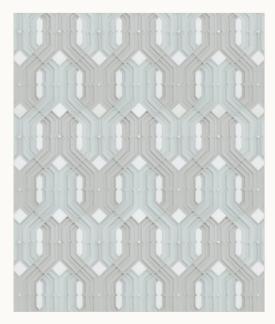

ATELIER COLLECTION





TWIGGY PETITE

ARABESCATO (Honed), DINASTY MIST (Honed)

MODULE: 2.54 s.f. / IMAGE SHOWN: 30" X 36" \* Also available in various scales



#### VALETTA PETITE

ARCTIC WHITE (Honed), DIAMOND WHITE (Venetian Glass Clear & Frost), MOON-STONE WHITE (Venetian Glass Clear & Frost)

MODULE: 0.84 s.f. / IMAGE SHOWN: 30" X 36" \* Also available in various scales & techniques





DONATELLA \* ETCHED DESIGN

COVENTRY GREY (Antiqued), GUNMETAL MODULE: 0.56 s.f. / IMAGE SHOWN: 30" X 36"



# CARDIN

BRASS (Brushed), CALACATTA ORO (Honed & Polished), STAINLESS STEEL (Brushed)

MODULE: 1.84 s.f. / IMAGE SHOWN: 30" X 36"







#### BOURDAIN PETITE

ARCTIC WHITE (Antiqued), BOREALIS BLUE (Antiqued), DARK BARDIGLIO (Antiqued), LIGHT BARDIGLIO (Antiqued), STRATUS BLUE (Antiqued)

MODULE: 0.61 s.f. / IMAGE SHOWN: 30" X 36" \* Also available in various scales & techniques



GIANNI \* ETCHED DESIGN CALACATTA ORO (Polished), GUNMETAL

MODULE: