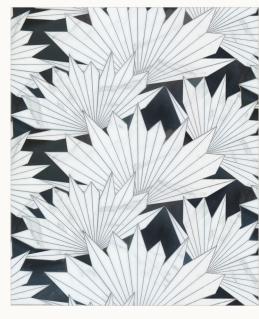

ATELIER COLLECTION

TWIGGY PETITE

ARABESCATO (Honed), DINASTY MIST (Honed)

MODULE: 2.54 s.f. / IMAGE SHOWN: 30" X 36" \* Also available in various scales