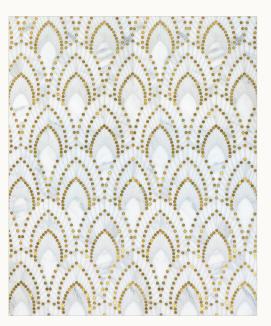

ATELIER COLLECTION

TWIGGY PETITE

ARABESCATO (Honed), DINASTY MIST (Honed)

MODULE: 2.54 s.f. / IMAGE SHOWN: 30" X 36" \* Also available in various scales