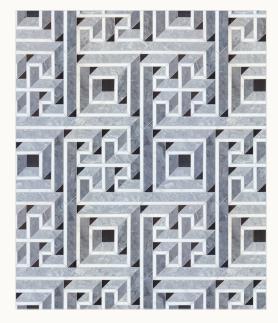

# CARDIN

BRASS (Brushed), CALACATTA ORO (Honed & Polished), STAINLESS STEEL (Brushed)

MODULE: 1.84 s.f. / IMAGE SHOWN: 30" X 36"