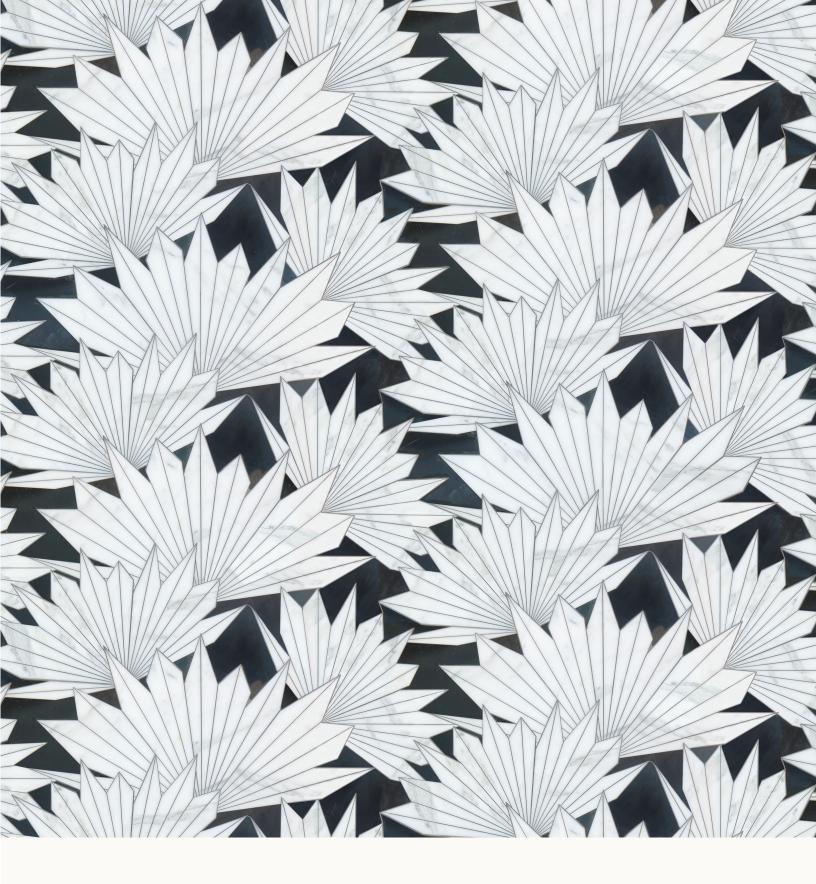

ATELIER COLLECTION

TWIGGY PETITE

ARABESCATO (Honed), DINASTY MIST (Honed)

MODULE: 2.54 s.f. / IMAGE SHOWN: 30" X 36" \* Also available in various scales