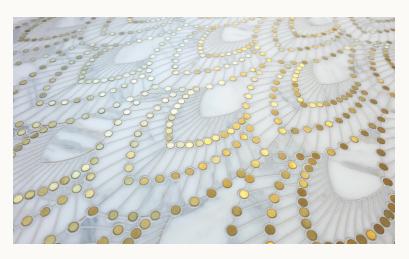

ATELIER COLLECTION

TWIGGY PETITE

ARABESCATO (Honed), DINASTY MIST (Honed)

MODULE: 2.54 s.f. / IMAGE SHOWN: 30" X 36" \* Also available in various scales