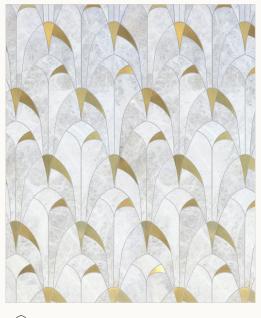

ATELIER COLLECTION

TWIGGY PETITE

ARABESCATO (Honed), DINASTY MIST (Honed)

MODULE: 2.54 s.f. / IMAGE SHOWN: 30" X 36" \* Also available in various scales