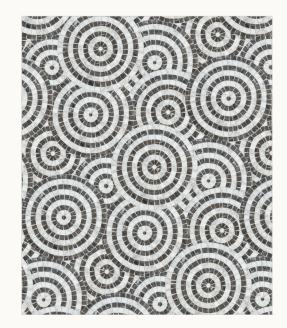

ATELIER COLLECTION





TWIGGY PETITE

ARABESCATO (Honed), DINASTY MIST (Honed)

MODULE: 2.54 s.f. / IMAGE SHOWN: 30" X 36" \* Also available in various scales



#### VALETTA PETITE

ARCTIC WHITE (Honed), DIAMOND WHITE (Venetian Glass Clear & Frost), MOON-STONE WHITE (Venetian Glass Clear & Frost)

MODULE: 0.84 s.f. / IMAGE SHOWN: 30" X 36" \* Also available in various scales & techniques





DONATELLA \* ETCHED DESIGN

COVENTRY GREY (Antiqued), GUNMETAL MODULE: 0.56 s.f. / IMAGE SHOWN: 30" X 36"



# CARDIN

BRASS (Brushed), CALACATTA ORO (Honed & Polished), STAINLESS STEEL (Brushed)

MODULE: 1.84 s.f. / IMAGE SHOWN: 30" X 36"







#### BOURDAIN PETITE

ARCTIC WHITE (Antiqued), BOREALIS BLUE (Antiqued), DARK BARDIGLIO (Antiqued), LIGHT BARDIGLIO (Antiqued), STRATUS BLUE (Antiqued)

MODULE: 0.61 s.f. / IMAG