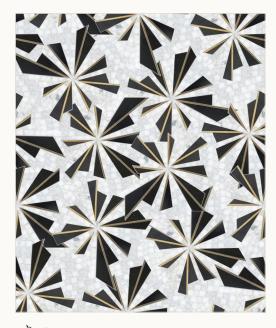

MODULE: 10.41 s.f. / IMAGE SHOWN: 30" X 36"

KENZO

BRASS (Brushed), CALACATTA ORO (Honed) , GUNMETAL

MODULE: 5.22 s.f. / IMAGE SHOWN: 30" X 36"

LANG GRANDE

BRASS (Brushed), VERDE DARK (Honed), VERDE SERPE (Honed)