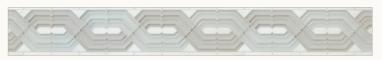

#### SORRENTI BORDER

ARABESCATO (Honed), DINASTY MIST (Honed), NERO MARQUINA (Honed), STATUARIO (Honed),

MODULE: 5-7/8" X 1' 2-9/16" / IMAGE SHOWN: 5-7/8" X 42"