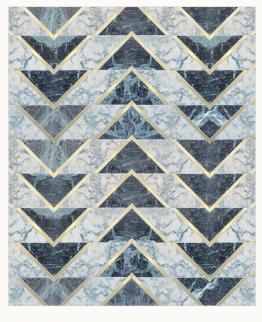

#### SORRENTI BORDER

ARABESCATO (Honed), DINASTY MIST (Honed), NERO MARQUINA (Honed), STATUARIO (Honed),

MODULE: 5-7/8" X 1' 2-9/16" / IMAGE SHOWN: 5-7/8" X 42"