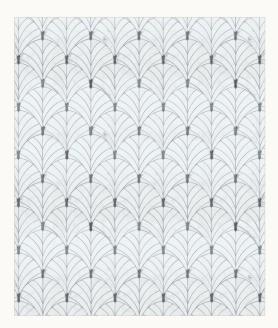

ATELIER COLLECTION

TWIGGY PETITE

ARABESCATO (Honed), DINASTY MIST (Honed)

MODULE: 2.54 s.f. / IMAGE SHOWN: 30" X 36" \* Also available in various scales