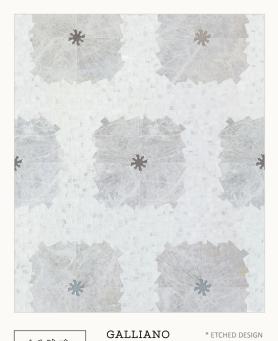

# GALLIANO

CALACATTA ORO (Tumbled), CHANTILLY GREY (Honed), STAINLESS STEEL (Brushed)

MODULE: 1.56 s.f. / IMAGE SHOWN: 30" X 36"