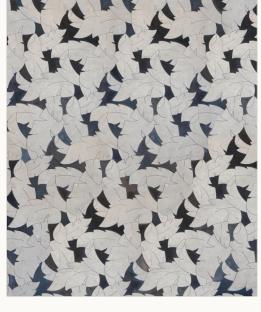

ATELIER COLLECTION

TWIGGY PETITE

ARABESCATO (Honed), DINASTY MIST (Honed)

MODULE: 2.54 s.f. / IMAGE SHOWN: 30" X 36" \* Also available in various scales