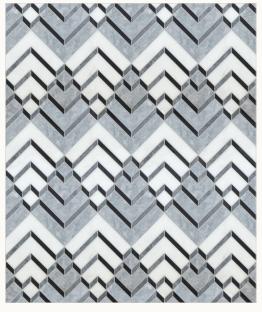

## MIYAKE PETITE

CLOUD GREY (Honed), IMPERIAL DANBY (Honed), NERO PANTHERA (Honed), STORM GREY (Honed)

MODULE: 0.61 s.f. / IMAGE SHOWN: 30" X 36" \* Also available in various scales

#### SORRENTI PETITE

CLOUD GREY (Honed), IMPERIAL DANBY (Honed), NERO PANTHERA (Honed), STORM GREY (Honed)

MODULE: 2.25 s.f. / IMAGE SHOWN: 30" X 36" \* Also available in various scales

NEWTON

COPPER, JET BLACK (Venetian Glass Clear & Frost)